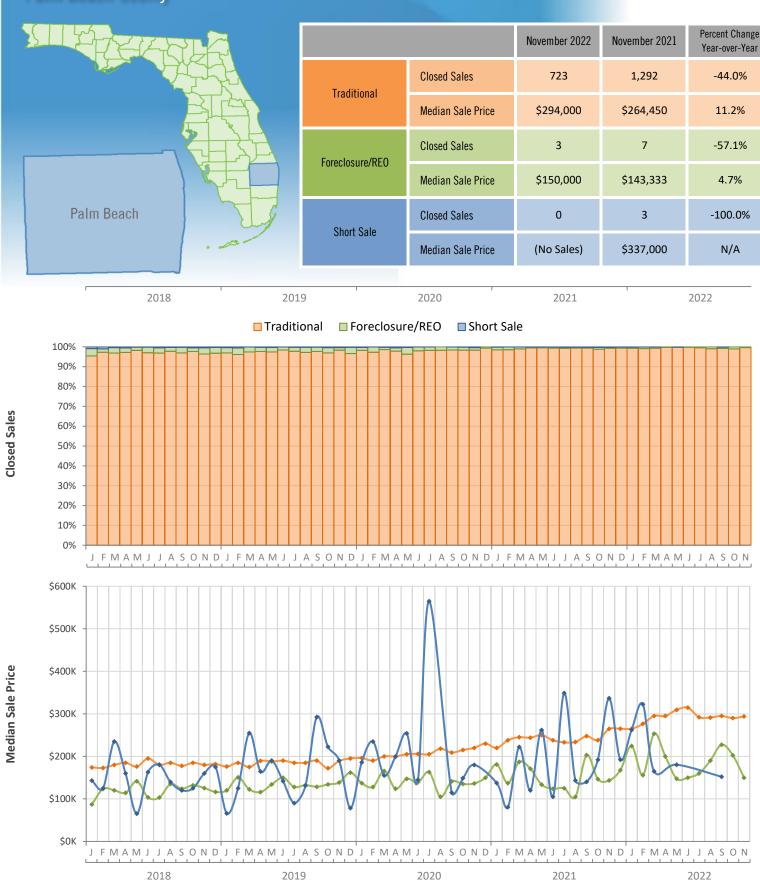

## Monthly Distressed Market - November 2022 Townhouses and Condos Palm Beach County