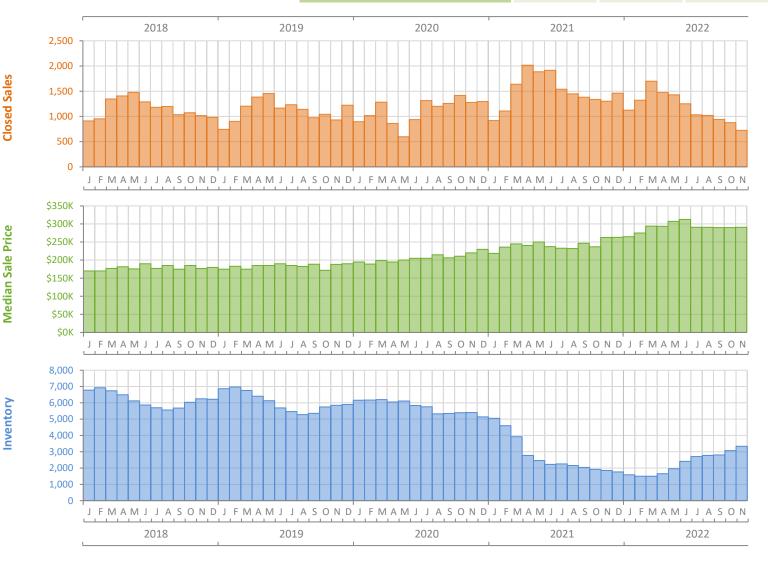

## Monthly Market Summary - November 2022 Townhouses and Condos Palm Beach County

|                                        | November 2022   | November 2021   | Percent Change<br>Year-over-Year |
|----------------------------------------|-----------------|-----------------|----------------------------------|
| Closed Sales                           | 726             | 1,302           | -44.2%                           |
| Paid in Cash                           | 454             | 771             | -41.1%                           |
| Median Sale Price                      | \$291,000       | \$262,750       | 10.8%                            |
| Average Sale Price                     | \$431,016       | \$437,445       | -1.5%                            |
| Dollar Volume                          | \$312.9 Million | \$569.6 Million | -45.1%                           |
| Med. Pct. of Orig. List Price Received | 95.1%           | 97.9%           | -2.9%                            |
| Median Time to Contract                | 29 Days         | 15 Days         | 93.3%                            |
| Median Time to Sale                    | 71 Days         | 56 Days         | 26.8%                            |
| New Pending Sales                      | 815             | 1,445           | -43.6%                           |
| New Listings                           | 1,281           | 1,504           | -14.8%                           |
| Pending Inventory                      | 1,392           | 2,382           | -41.6%                           |
| Inventory (Active Listings)            | 3,334           | 1,846           | 80.6%                            |
| Months Supply of Inventory             | 2.8             | 1.2             | 133.3%                           |