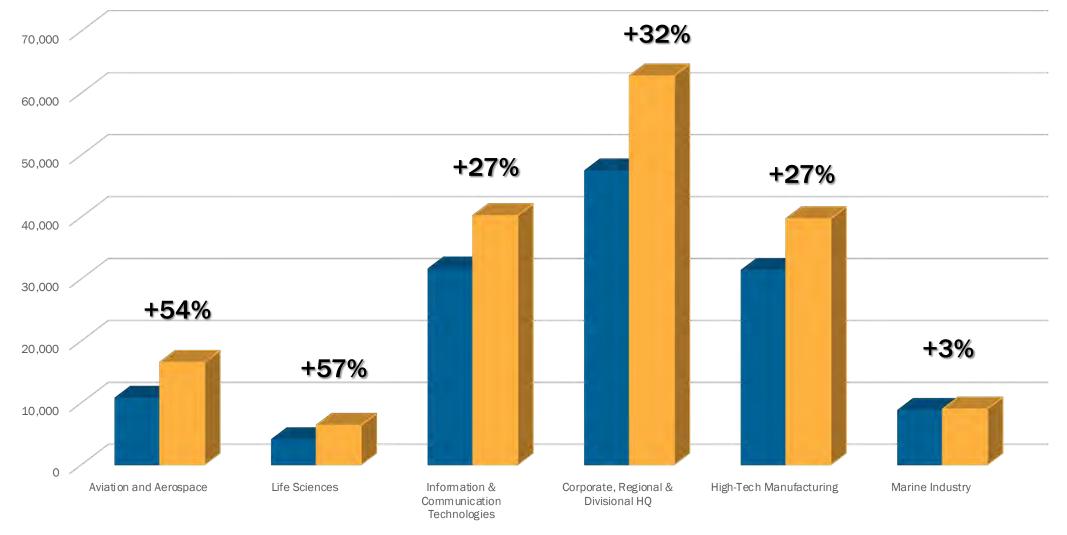

n in this data-driven ranking.



## 3.0% UNEMPLOYMENT RATE – JUNE 2022 +36,800 (4.4%) JOBS Y/Y





### greater fort lauderdale aliance broward county

Life. Less taxing.



### GREATER FORT LAUDERDALE TARGETED INDUSTRIES



### TARGET BUSINESS SECTORS

Greater Fort Lauderdale is home to target business sectors which are established, strong and growing industry clusters. From aviation and aerospace to financial services, global logistics, headquarters, life sciences, manufacturing, marine industries and technology, the area offers a solid infrastructure to support these growing industries and clusters. Additionally, Greater Fort Lauderdale is home to a highly trained and skilled workforce that ensures these industries continue to grow and prosper.



### **TARGET INDUSTRY JOB GROWTH**





■Y2012 ■Y2021

### TARGET INDUSTRY ANNUAL AVERAGE EARNINGS GROWTH





### **FINANCIAL SERVICES/FINTECH**

**2,100+** Establishments 18,500

Industry jobs

### \$95,000

Average Wages

Las Olas

Synechron iaital / Business Consultina / Technoloau

J.P.Morgan Wealth Management



CIGFINANCIAL CAPITAL INCENTIVE GROUP







### BROWARD COUNTY FINTECH HEADQUARTERS – RECEIVED CAPITAL INVESTMENT 2019-2021

### Nearly \$220 million

invested in fintech HQ companies in Broward County during 2021

### 7 Times

higher than in 2020 (\$26.32M)

### Nearly 14 Times

higher than in 2019 (\$14.8M)

| Source: "PitchBook Data | , Inc.; *Data has not been | reviewed by PitchBook analysts." |
|-------------------------|----------------------------|----------------------------------|
|---------------------