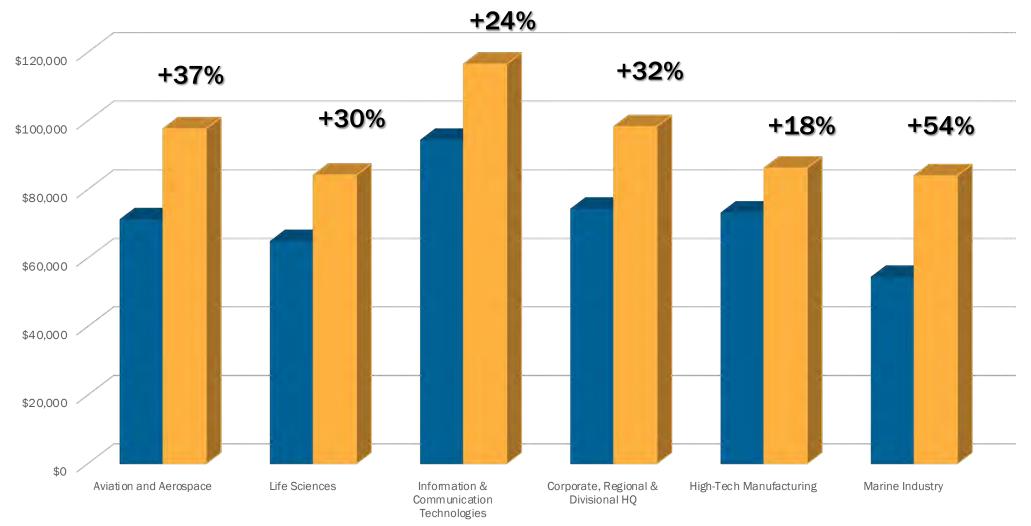

22 +36,800 (4.4%) JOBS Y/Y





### greater fort lauderdale aliance broward county

Life. Less taxing.



### GREATER FORT LAUDERDALE TARGETED INDUSTRIES



### TARGET BUSINESS SECTORS

Greater Fort Lauderdale is home to target business sectors which are established, strong and growing industry clusters. From aviation and aerospace to financial services, global logistics, headquarters, life sciences, manufacturing, marine industries and technology, the area offers a solid infrastructure to support these growing industries and clusters. Additionally, Greater Fort Lauderdale is home to a highly trained and skilled workforce that ensures these industries continue to grow and prosper.



### **TARGET INDUSTRY JOB GROWTH**





■Y2012 ■Y2021

### TARGET INDUSTRY ANNUAL AVERAGE EARNINGS GROWTH





### **FINANCIAL SERVICES/FINTECH**

**2,100+** Establishments 18,500

Industry jobs

### \$95,000

Average Wages

Las Olas

Synechron iaital / Business Consultina / Technoloau

J.P.Morgan Wealth Management



CIGFINANCIAL CAPITAL INCENTIVE GROUP







### BROWARD COUNTY FINTECH HEADQUARTERS – RECEIVED CAPITAL INVESTMENT 2019-2021

### Nearly \$220 million

invested in fintech HQ companies in Broward County during 2021

### 7 Times

higher than in 2020 (\$26.32M)

### Nearly 14 Times

higher than in 2019 (\$14.8M)

| Source: "PitchBook Data | , Inc.; *Data has not been | reviewed by PitchBook analysts." |
|-------------------------|----------------------------|----------------------------------|
|-------------------------|----------------------------|----------------------------------|