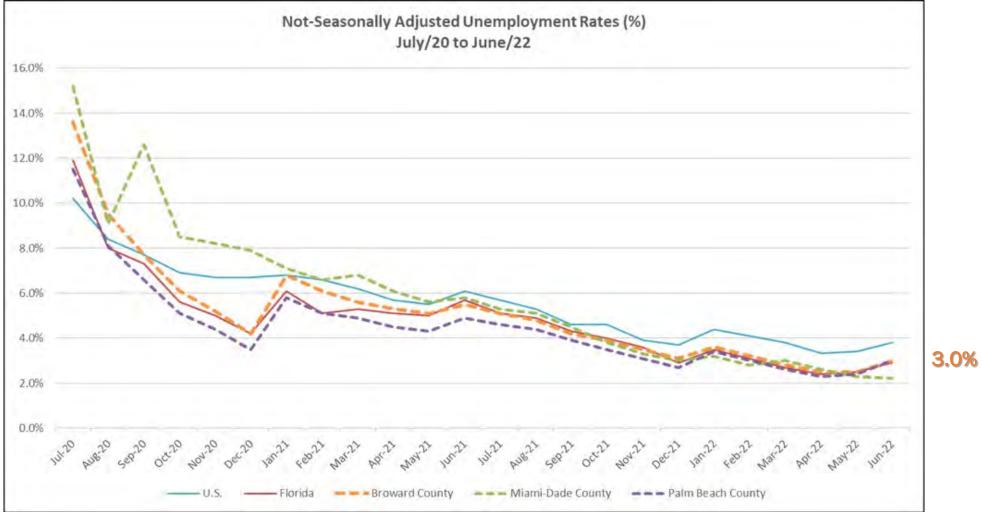

\$75,000 or higher.
- Median Home Value is \$280,400
- 12.7% Poverty (Mix of two parents, single parent, single person 65 & over- below U.S and Florida's poverty rate)



## **STRONG ECONOMY**

- **\$111 Billion GDP**, second largest county in Florida
- Broward's GDP is larger than 14 states
- **31%** growth past 5-years
- 112.3 Cost of Living Lowest in South Florida
- #14 busiest airport in the U.S., up from 19 in 2019
- Greater Fort Lauderdale Named on Livability.com's List of the Top 100 Best Places to Live in the U.S.
   Fort Lauderdale has been named one of the 2021 Top 100 Best Places to Live by Livability.com, outpacing more than 1,000 cities with populations between 20,000 and 1 million in this data-driven ranking.



## 3.0% UNEMPLOYMENT RATE – JUNE 2022 +36,800 (4.4%) JOBS Y/Y





### greater fort lauderdale aliance broward county

Life. Less taxing.



### GREATER FORT LAUDERDALE TARGETED INDUSTRIES



### TARGET BUSINESS SECTORS

Greater Fort Lauderdale is home to target business sectors which are established, strong and growing industry clusters. From aviation and aerospace to financial services, global logistics, headquarters, life sciences, manufacturing, marine industries and technology, the area offers a solid infrastructure to support these growing industries and clusters. Additionally, Greater Fort Lauderdale is home to a highly trained and skilled workforce that ensures these industries continue to grow and prosper.



### **TARGET INDUSTRY JOB GROWTH**





■Y2012 ■Y2021

### TARGET INDUSTRY ANNUAL AVERAGE EARNINGS GROWTH





### **FINANCIAL SERVICES