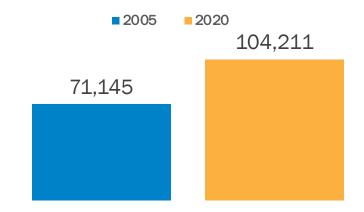

High school graduation rates in Broward County went up 12 percentage points in the past 5 years going from 77% in 2015 to 89% in 2021.

South Florida's higher education pipeline has nearly increased by half in the past 15 years (+46.7%) reaching 104,211 completions in 2020.