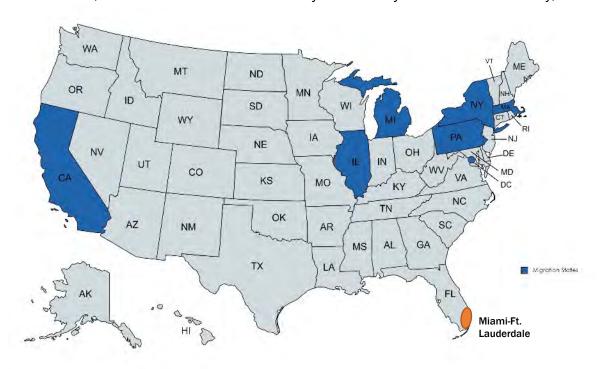

## MIGRATION OF WORKERS TO SOUTH FLORIDA – LinkedIn Report

Created with moncharling

Net Migration Rate per 10,000 LinkedIn Members

Miami-Ft. Lauderdale gained the most workers in the last 12 months from New York City, NY; Boston, MA; and Chicago, IL. For every 10,000 LinkedIn members in Miami-Ft. Lauderdale, 15.81 workers moved to the city in the last year from New York City, NY.