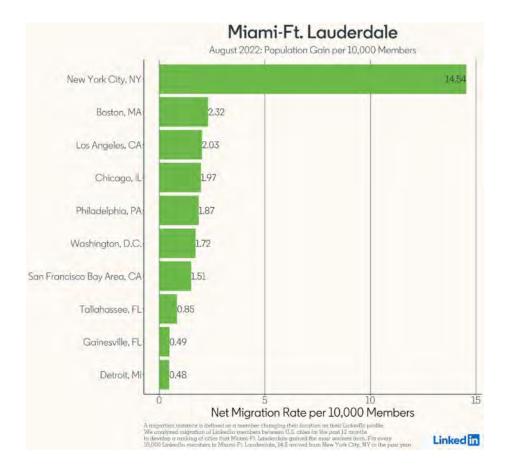

## MIGRATION OF WORKERS TO SOUTH FLORIDA – LinkedIn Report

Created with moncharling

Net Migration Rate per 10,000 LinkedIn Members

Miami-Ft. Lauderdale gained the most workers in the last 12 months from New York City, NY; Boston, MA; and Chicago, IL. For every 10,000 LinkedIn members in Miami-Ft. Lauderdale, 15.81 workers moved to the city in the last year from New York City, NY.