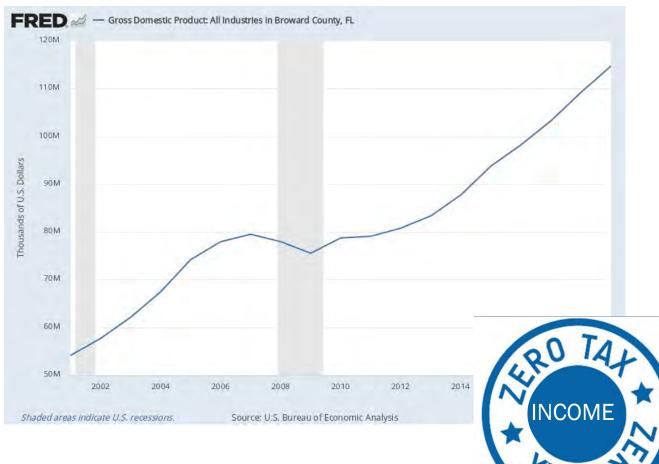

## **STRONG ECONOMY**

- **\$111 Billion GDP**, second largest county in Florida
- Broward's GDP is larger than 14 states
- **31%** growth past 5-years
- 112.3 Cost of Living Lowest in South Florida
- #14 busiest airport in the U.S., up from 19 in 2019
- Greater Fort Lauderdale Named on Livability.com's List of the Top 100 Best Places to Live in the U.S.
   Fort Lauderdale has been named one of the 2021 Top 100 Best Places to Live by Livability.com, outpacing more than 1,000 cities with populations between 20,000 and 1 million in this data-driven ranking.