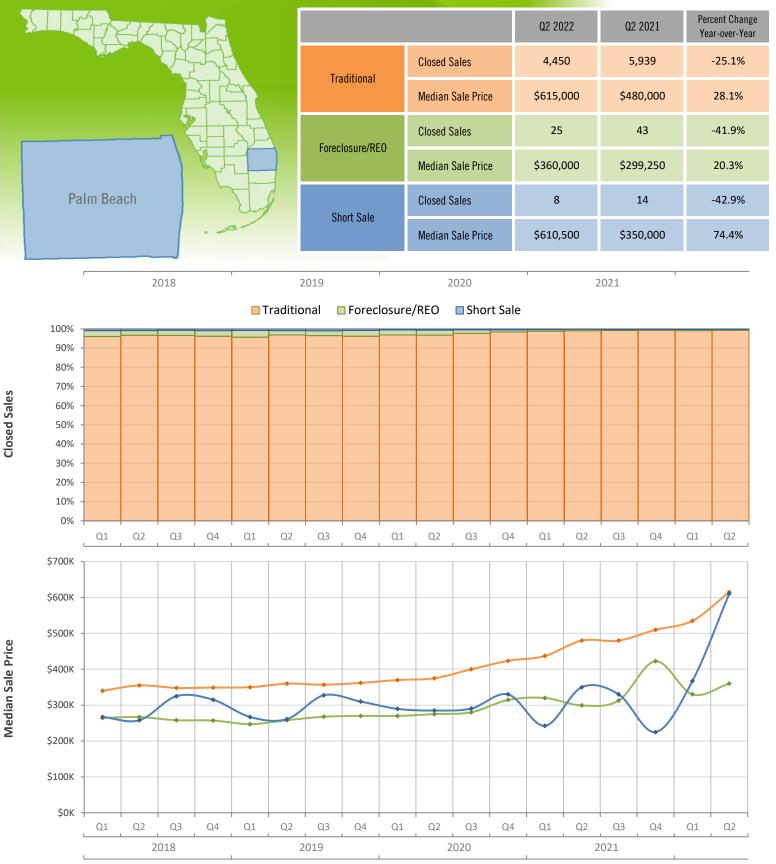

2019

Quarterly Distressed Market - Q2 2022 Single-Family Homes Palm Beach County

Produced by MIAMI REALTORS® with data provided by Florida's multiple listing services. Statistics for each month compiled from MLS feeds on the 15th day of the following month. Data released on Wednesday, July 20, 2022. Next data release is Thursday, October 20, 2022.