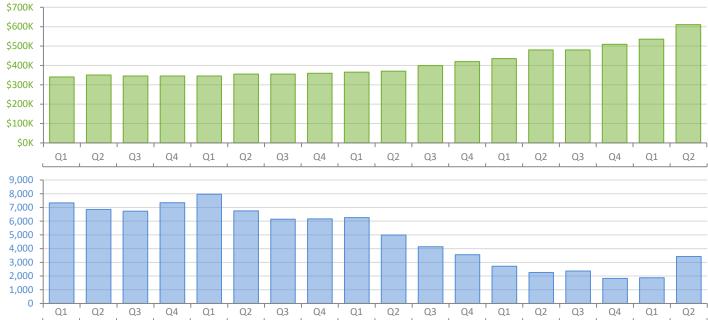

## Quarterly Market Summary - Q2 2022 Single-Family Homes Palm Beach County

.

2018

2018

2019

|                                        | Q2 2022       | Q2 2021       | Percent Change<br>Year-over-Year |
|----------------------------------------|---------------|---------------|----------------------------------|
| Closed Sales                           | 4,483         | 5,996         | -25.2%                           |
| Paid in Cash                           | 2,185         | 2,599         | -15.9%                           |
| Median Sale Price                      | \$610,500     | \$479,900     | 27.2%                            |
| Average Sale Price                     | \$1,088,698   | \$1,017,857   | 7.0%                             |
| Dollar Volume                          | \$4.9 Billion | \$6.1 Billion | -20.0%                           |
| Med. Pct. of Orig. List Price Received | 100.0%        | 99.4%         | 0.6%                             |
| Median Time to Contract                | 11 Days       | 12 Days       | -8.3%                            |
| Median Time to Sale                    | 53 Days       | 60 Days       | -11.7%                           |
| New Pending Sales                      | 4,408         | 5,926         | -25.6%                           |
| New Listings                           | 6,560         | 6,360         | 3.1%                             |
| Pending Inventory                      | 2,151         | 3,090         | -30.4%                           |
| Inventory (Active Listings)            | 3,421         | 2,260         | 51.4%                            |
| Months Supply of Inventory             | 2.3           | 1.3           | 76.9%                            |

2020

2021

2021

2020

7,000 6,000 5,000

4,000 3,000 2,000 1,000 0

Q1

Produced by MIAMI REALTORS® with data provided by Florida's multiple listing services. Statistics for each month compiled from MLS feeds on the 15th day of the following month. Data released on Wednesday, July 20, 2022. Next data release is Thursday, October 20, 2022.