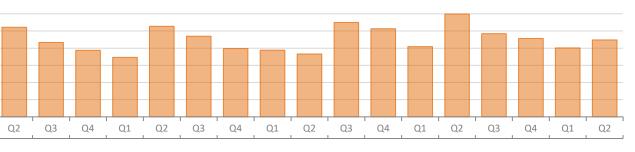

2020

2021

2021

2020

7,000 6,000 5,000

4,000 3,000 2,000 1,000 0

Q1

Produced by MIAMI REALTORS® with data provided by Florida's multiple listing services. Statistics for each month compiled from MLS feeds on the 15th day of the following month. Data released on Wednesday, July 20, 2022. Next data release is Thursday, October 20, 2022.