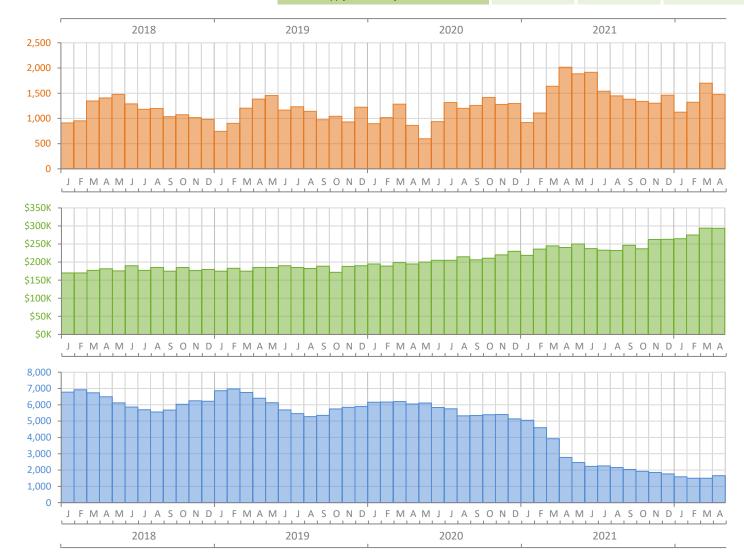

## Monthly Market Summary - April 2022 Townhouses and Condos Palm Beach County

**Median Sale Price** 

|                                        | April 2022      | April 2021      | Percent Change<br>Year-over-Year |
|----------------------------------------|-----------------|-----------------|----------------------------------|
| Closed Sales                           | 1,472           | 2,017           | -27.0%                           |
| Paid in Cash                           | 972             | 1,213           | -19.9%                           |
| Median Sale Price                      | \$293,500       | \$240,250       | 22.2%                            |
| Average Sale Price                     | \$532,550       | \$425,069       | 25.3%                            |
| Dollar Volume                          | \$783.9 Million | \$857.4 Million | -8.6%                            |
| Med. Pct. of Orig. List Price Received | 100.0%          | 96.1%           | 4.1%                             |
| Median Time to Contract                | 10 Days         | 28 Days         | -64.3%                           |
| Median Time to Sale                    | 51 Days         | 72 Days         | -29.2%                           |
| New Pending Sales                      | 1,511           | 2,140           | -29.4%                           |
| New Listings                           | 1,729           | 1,752           | -1.3%                            |
| Pending Inventory                      | 2,438           | 3,410           | -28.5%                           |
| Inventory (Active Listings)            | 1,650           | 2,774           | -40.5%                           |
| Months Supply of Inventory             | 1.1             | 2.2             | -50.0%                           |