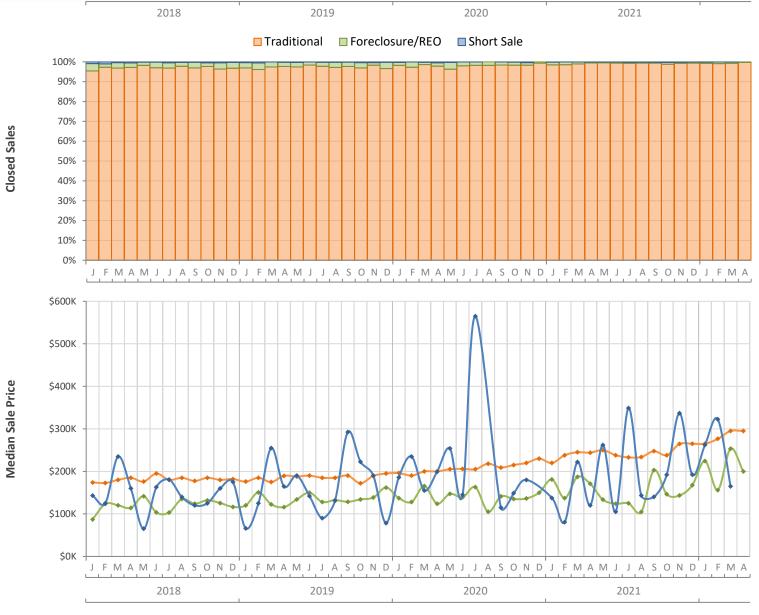

## Monthly Distressed Market - April 2022 Townhouses and Condos Palm Beach County