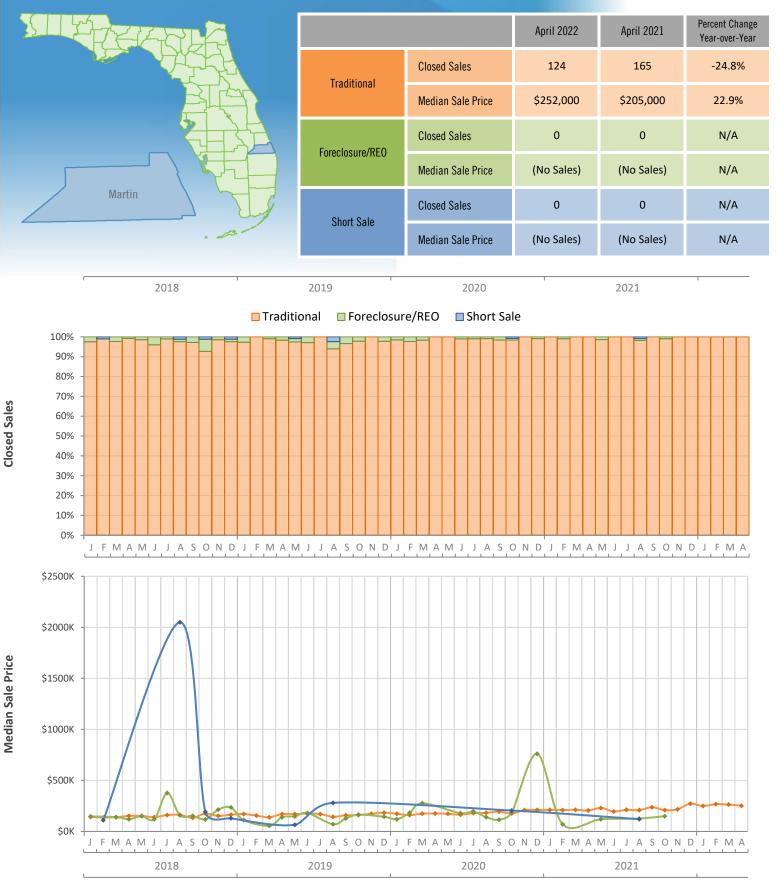

Monthly Distressed Market - April 2022 Townhouses and Condos Martin County

Produced by Miami Realtors® with data provided by Florida's multiple listing services. Statistics for each month compiled from MLS feeds on the 15th day of the following month. Data released on Thursday, May 19, 2022. Next data release is Tuesday, June 21, 2022.