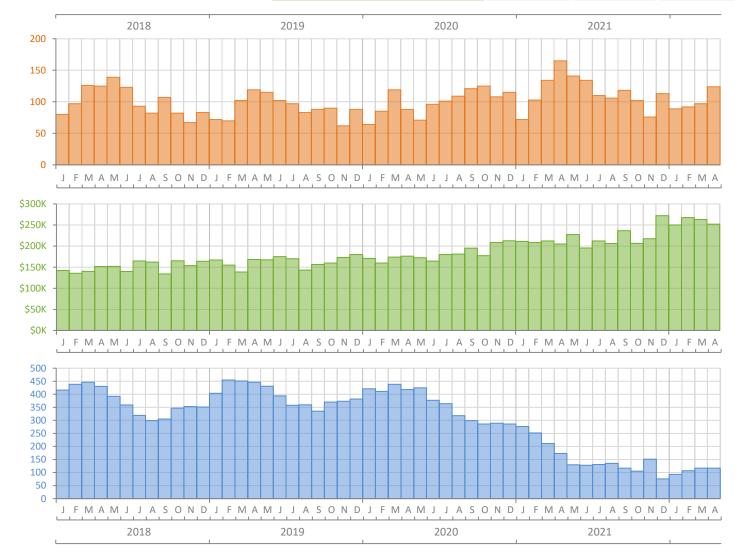

Monthly Market Summary - April 2022 Townhouses and Condos Martin County

Percent Change

**Closed Sales** 

**Median Sale Price** 

Inventory

|                                        | April 2022     | April 2021     | Year-over-Year |
|----------------------------------------|----------------|----------------|----------------|
| Closed Sales                           | 124            | 165            | -24.8%         |
| Paid in Cash                           | 76             | 94             | -19.1%         |
| Median Sale Price                      | \$252,000      | \$205,000      | 22.9%          |
| Average Sale Price                     | \$341,419      | \$341,029      | 0.1%           |
| Dollar Volume                          | \$42.3 Million | \$56.3 Million | -24.8%         |
| Med. Pct. of Orig. List Price Received | 100.0%         | 97.5%          | 2.6%           |
| Median Time to Contract                | 7 Days         | 16 Days        | -56.3%         |
| Median Time to Sale                    | 44 Days        | 62 Days        | -29.0%         |
| New Pending Sales                      | 126            | 171            | -26.3%         |
| New Listings                           | 125            | 154            | -18.8%         |
| Pending Inventory                      | 203            | 246            | -17.5%         |
| Inventory (Active Listings)            | 117            | 173            | -32.4%         |
| Months Supply of Inventory             | 1.1            | 1.6            | -31.3%         |