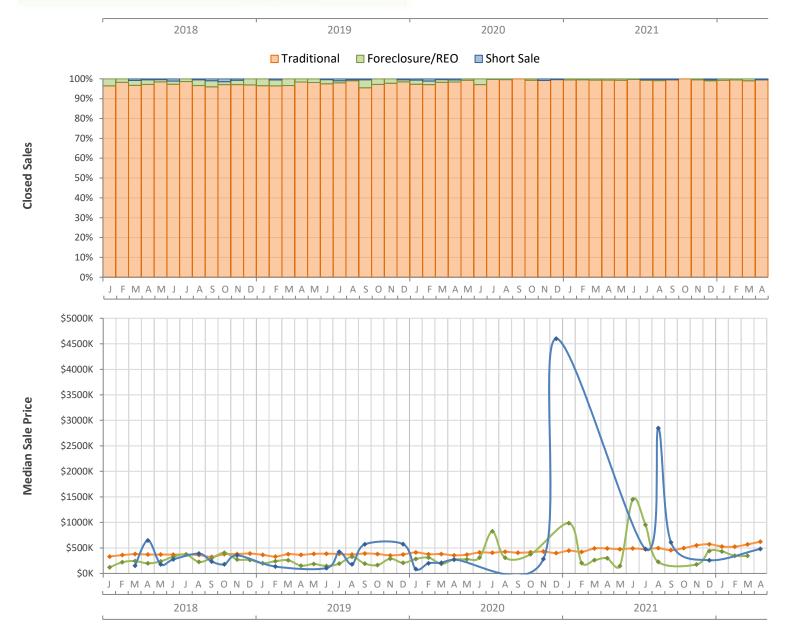

## Monthly Distressed Market - April 2022 Single-Family Homes Martin County

|                 |                   | April 2022 | April 2021 | Percent Change<br>Year-over-Year |
|-----------------|-------------------|------------|------------|----------------------------------|
| Traditional     | Closed Sales      | 193        | 284        | -32.0%                           |
|                 | Median Sale Price | \$622,450  | \$490,000  | 27.0%                            |
| Foreclosure/REO | Closed Sales      | 0          | 2          | -100.0%                          |
|                 | Median Sale Price | (No Sales) | \$297,500  | N/A                              |
| Short Sale      | Closed Sales      | 1          | 0          | N/A                              |
|                 | Median Sale Price | \$479,900  | (No Sales) | N/A                              |