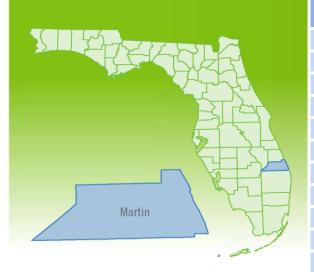

## Monthly Market Summary - April 2022 Single-Family Homes Martin County

**Median Sale Price** 

|                                        | April 2022      | April 2021      | Percent Change<br>Year-over-Year |
|----------------------------------------|-----------------|-----------------|----------------------------------|
| Closed Sales                           | 194             | 286             | -32.2%                           |
| Paid in Cash                           | 115             | 124             | -7.3%                            |
| Median Sale Price                      | \$619,900       | \$490,000       | 26.5%                            |
| Average Sale Price                     | \$959,867       | \$1,035,304     | -7.3%                            |
| Dollar Volume                          | \$186.2 Million | \$296.1 Million | -37.1%                           |
| Med. Pct. of Orig. List Price Received | 100.0%          | 98.9%           | 1.1%                             |
| Median Time to Contract                | 8 Days          | 12 Days         | -33.3%                           |
| Median Time to Sale                    | 47 Days         | 56 Days         | -16.1%                           |
| New Pending Sales                      | 203             | 298             | -31.9%                           |
| New Listings                           | 257             | 315             | -18.4%                           |
| Pending Inventory                      | 292             | 451             | -35.3%                           |
| Inventory (Active Listings)            | 268             | 285             | -6.0%                            |
| Months Supply of Inventory             | 1.3             | 1.2             | 8.3%                             |