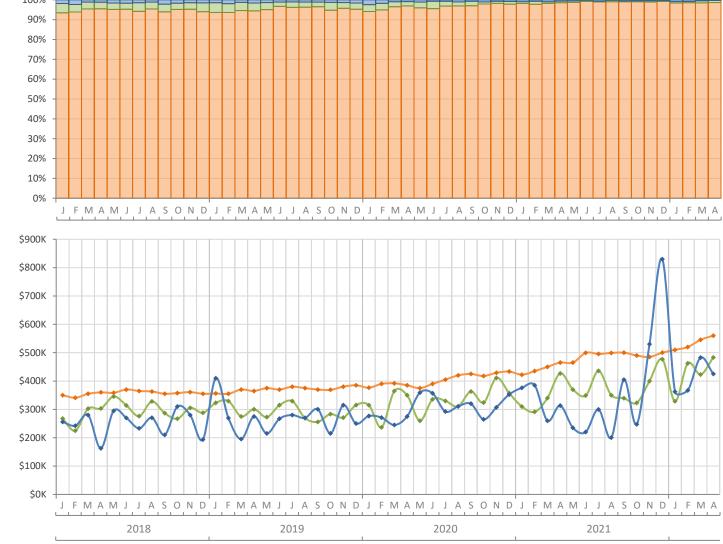

## Monthly Distressed Market - April 2022 Single-Family Homes Broward County

**Closed Sales** 

**Median Sale Price** 

Produced by Miami Realtors® with data provided by Florida's multiple listing services. Statistics for each month compiled from MLS feeds on the 15th day of the following month. Data released on Thursday, May 19, 2022. Next data release is Tuesday, June 21, 2022.