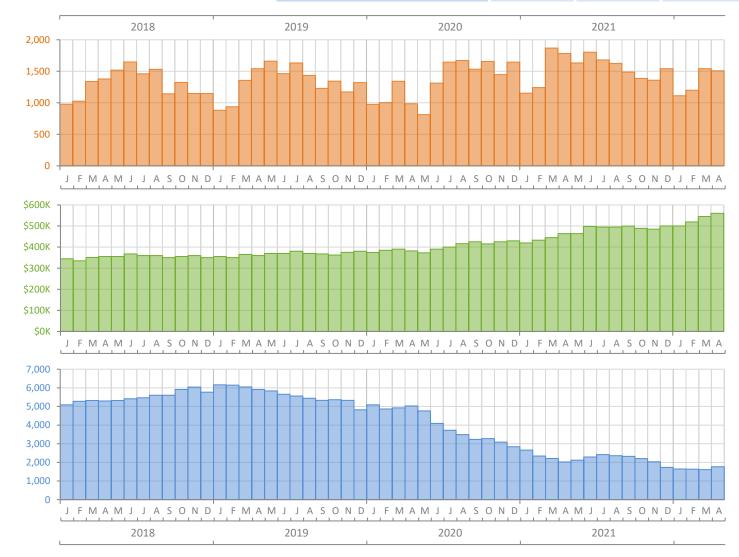

## Monthly Market Summary - April 2022 Single-Family Homes Broward County

Percent Chan

**Closed Sales** 

**Median Sale Price** 

Inventory

|                                        | April 2022    | April 2021    | Year-over-Year |
|----------------------------------------|---------------|---------------|----------------|
| Closed Sales                           | 1,509         | 1,782         | -15.3%         |
| Paid in Cash                           | 430           | 435           | -1.1%          |
| Median Sale Price                      | \$560,000     | \$464,000     | 20.7%          |
| Average Sale Price                     | \$777,305     | \$689,592     | 12.7%          |
| Dollar Volume                          | \$1.2 Billion | \$1.2 Billion | -4.5%          |
| Med. Pct. of Orig. List Price Received | 100.8%        | 99.5%         | 1.3%           |
| Median Time to Contract                | 12 Days       | 14 Days       | -14.3%         |
| Median Time to Sale                    | 50 Days       | 58 Days       | -13.8%         |
| New Pending Sales                      | 1,568         | 1,974         | -20.6%         |
| New Listings                           | 1,816         | 1,983         | -8.4%          |
| Pending Inventory                      | 2,398         | 3,218         | -25.5%         |
| Inventory (Active Listings)            | 1,765         | 2,022         | -12.7%         |
| Months Supply of Inventory             | 1.2           | 1.4           | -14.3%         |