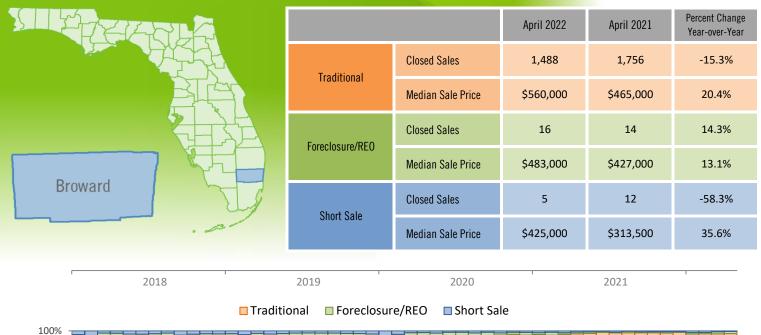

## Monthly Distressed Market - April 2022 Single-Family Homes Broward County

**Closed Sales** 

**Median Sale Price** 

Produced by Miami Realtors® with data provided by Florida's multiple listing services. Statistics for each month compiled from MLS feeds on the 15th day of the following month. Data released on Thursday, May 19, 2022. Next data release is Tuesday, June 21, 2022.