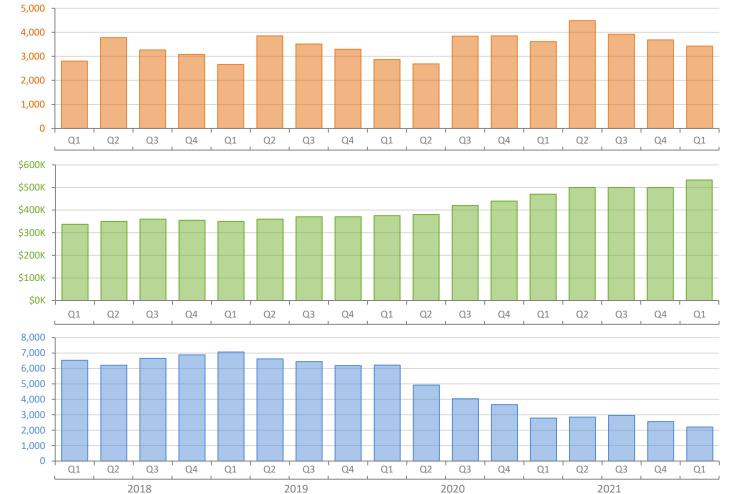

## Quarterly Market Summary - Q1 2022 Single-Family Homes Miami-Dade County

|                                        | Q1 2022       | Q1 2021       | Percent Change<br>Year-over-Year |
|----------------------------------------|---------------|---------------|----------------------------------|
| Closed Sales                           | 3,426         | 3,611         | -5.1%                            |
| Paid in Cash                           | 927           | 773           | 19.9%                            |
| Median Sale Price                      | \$533,000     | \$470,000     | 13.4%                            |
| Average Sale Price                     | \$999,513     | \$966,619     | 3.4%                             |
| Dollar Volume                          | \$3.4 Billion | \$3.5 Billion | -1.9%                            |
| Med. Pct. of Orig. List Price Received | 98.9%         | 97.1%         | 1.9%                             |
| Median Time to Contract                | 24 Days       | 30 Days       | -20.0%                           |
| Median Time to Sale                    | 71 Days       | 80 Days       | -11.3%                           |
| New Pending Sales                      | 4,367         | 5,221         | -16.4%                           |
| New Listings                           | 4,652         | 5,027         | -7.5%                            |
| Pending Inventory                      | 2,448         | 3,323         | -26.3%                           |
| Inventory (Active Listings)            | 2,205         | 2,784         | -20.8%                           |
| Months Supply of Inventory             | 1.7           | 2.4           | -29.2%                           |

2018 2019 2020 2021

Produced by MIAMI REALTORS® with data provided by Florida's multiple listing services. Statistics for each month compiled from MLS feeds on the 15th day of the following month. Data released on Wednesday, April 20, 2022. Next data release is Wednesday, July 20, 2022.