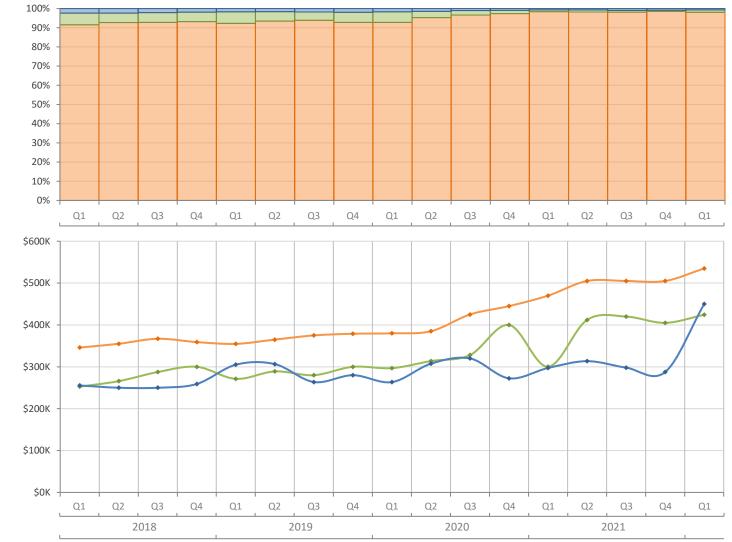

## Quarterly Distressed Market - Q1 2022 Single-Family Homes Miami-Dade County

2018

**Closed Sales** 

**Median Sale Price** 

2021

Produced by MIAMI REALTORS® with data provided by Florida's multiple listing services. Statistics for each month compiled from MLS feeds on the 15th day of the following month. Data released on Wednesday, April 20, 2022. Next data release is Wednesday, July 20, 2022.