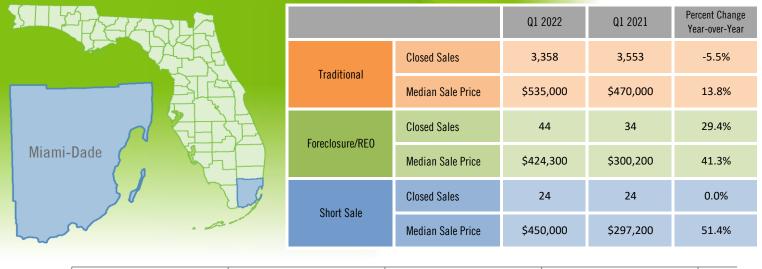

## Quarterly Distressed Market - Q1 2022 Single-Family Homes Miami-Dade County

2018

**Closed Sales** 

**Median Sale Price** 

2021

Produced by MIAMI REALTORS® with data provided by Florida's multiple listing services. Statistics for each month compiled from MLS feeds on the 15th day of the following month. Data released on Wednesday, April 20, 2022. Next data release is Wednesday, July 20, 2022.