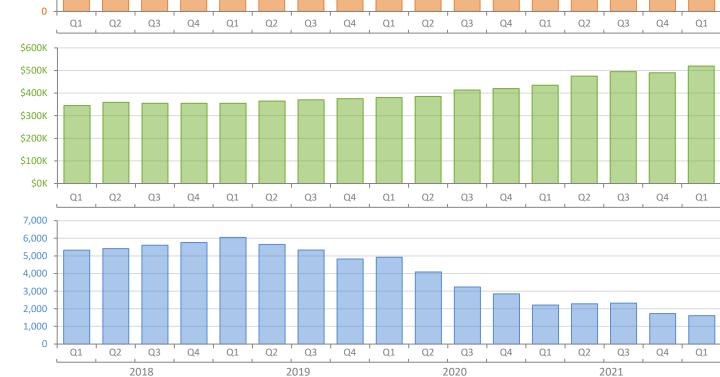

2020

**Closed Sales** 

**Median Sale Price** 

Inventory

2019

Produced by MIAMI REALTORS® with data provided by Florida's multiple listing services. Statistics for each month compiled from MLS feeds on the 15th day of the following month. Data released on Wednesday, April 20, 2022. Next data release is Thursday, May 19, 2022.

Quarterly Distressed Market - Q1 2022 Single-Family Homes Broward County

**Closed Sales** 

**Median Sale Price** 

Produced by MIAMI REALTORS® with data provided by Florida's multiple listing services. Statistics for each month compiled from MLS feeds on the 15th day of the following month. Data released on Wednesday, April 20, 2022. Next data release is Thursday, May 19, 2022.