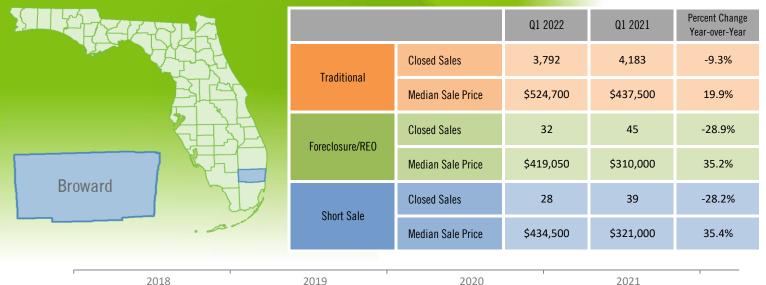

Quarterly Distressed Market - Q1 2022 Single-Family Homes Broward County

**Closed Sales** 

**Median Sale Price** 

Produced by MIAMI REALTORS® with data provided by Florida's multiple listing services. Statistics for each month compiled from MLS feeds on the 15th day of the following month. Data released on Wednesday, April 20, 2022. Next data release is Thursday, May 19, 2022.