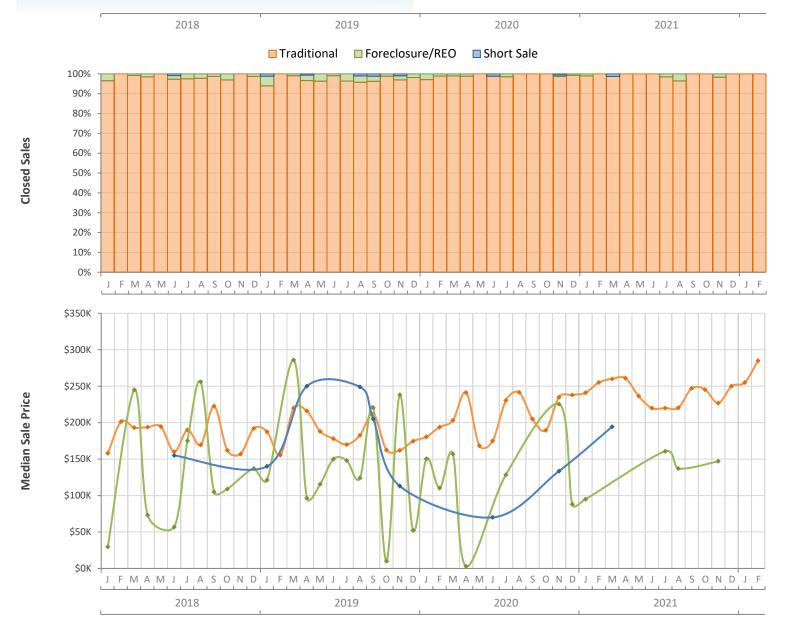

## Monthly Distressed Market - February 2022 Townhouses and Condos St. Lucie County

|                 |                   | February 2022 | February 2021 | Percent Change<br>Year-over-Year |
|-----------------|-------------------|---------------|---------------|----------------------------------|
| Traditional     | Closed Sales      | 98            | 101           | -3.0%                            |
|                 | Median Sale Price | \$285,000     | \$255,000     | 11.8%                            |
| Foreclosure/REO | Closed Sales      | 0             | 0             | N/A                              |
|                 | Median Sale Price | (No Sales)    | (No Sales)    | N/A                              |
| Short Sale      | Closed Sales      | 0             | 0             | N/A                              |
|                 | Median Sale Price | (No Sales)    | (No Sales)    | N/A                              |