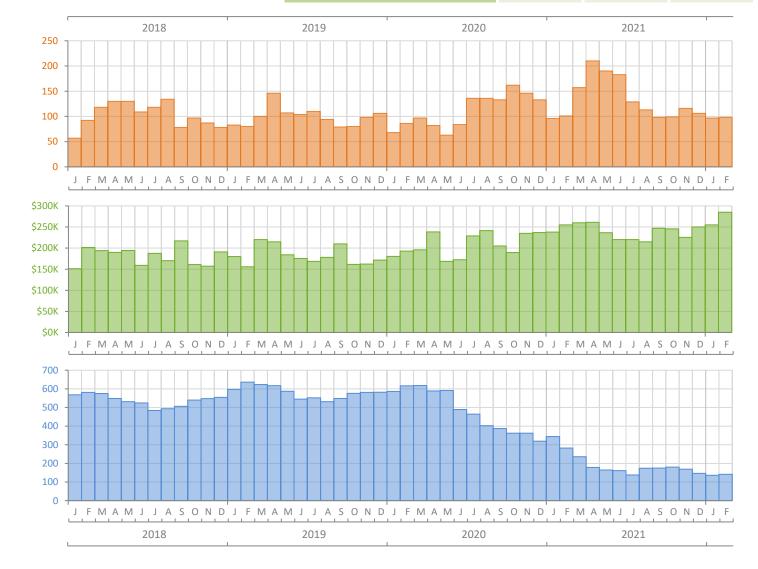

## Monthly Market Summary - February 2022 Townhouses and Condos St. Lucie County

**Median Sale Price** 

|                                        | February 2022  | February 2021  | Percent Change<br>Year-over-Year |
|----------------------------------------|----------------|----------------|----------------------------------|
| Closed Sales                           | 98             | 101            | -3.0%                            |
| Paid in Cash                           | 56             | 66             | -15.2%                           |
| Median Sale Price                      | \$285,000      | \$255,000      | 11.8%                            |
| Average Sale Price                     | \$356,530      | \$286,694      | 24.4%                            |
| Dollar Volume                          | \$34.9 Million | \$29.0 Million | 20.7%                            |
| Med. Pct. of Orig. List Price Received | 100.0%         | 96.1%          | 4.1%                             |
| Median Time to Contract                | 7 Days         | 46 Days        | -84.8%                           |
| Median Time to Sale                    | 44 Days        | 77 Days        | -42.9%                           |
| New Pending Sales                      | 137            | 183            | -25.1%                           |
| New Listings                           | 142            | 150            | -5.3%                            |
| Pending Inventory                      | 204            | 307            | -33.6%                           |
| Inventory (Active Listings)            | 141            | 282            | -50.0%                           |
| Months Supply of Inventory             | 1.1            | 2.5            | -56.0%                           |