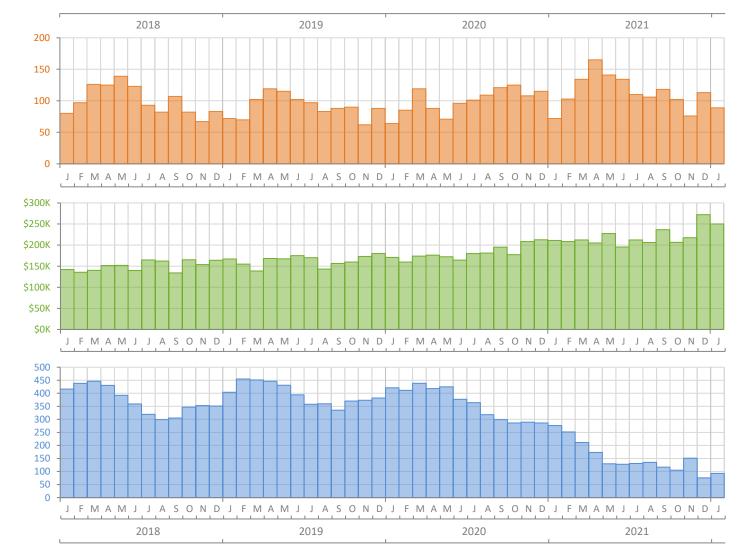

Monthly Market Summary - January 2022 Townhouses and Condos Martin County

Percent Change

**Closed Sales** 

**Median Sale Price** 

Inventory

|                                        | January 2022   | January 2021   | Year-over-Year |
|----------------------------------------|----------------|----------------|----------------|
| Closed Sales                           | 89             | 72             | 23.6%          |
| Paid in Cash                           | 58             | 38             | 52.6%          |
| Median Sale Price                      | \$250,000      | \$210,950      | 18.5%          |
| Average Sale Price                     | \$365,047      | \$286,544      | 27.4%          |
| Dollar Volume                          | \$32.5 Million | \$20.6 Million | 57.5%          |
| Med. Pct. of Orig. List Price Received | 100.0%         | 95.5%          | 4.7%           |
| Median Time to Contract                | 10 Days        | 39 Days        | -74.4%         |
| Median Time to Sale                    | 49 Days        | 81 Days        | -39.5%         |
| New Pending Sales                      | 107            | 150            | -28.7%         |
| New Listings                           | 125            | 136            | -8.1%          |
| Pending Inventory                      | 157            | 228            | -31.1%         |
| Inventory (Active Listings)            | 93             | 276            | -66.3%         |
| Months Supply of Inventory             | 0.8            | 2.7            | -70.4%         |