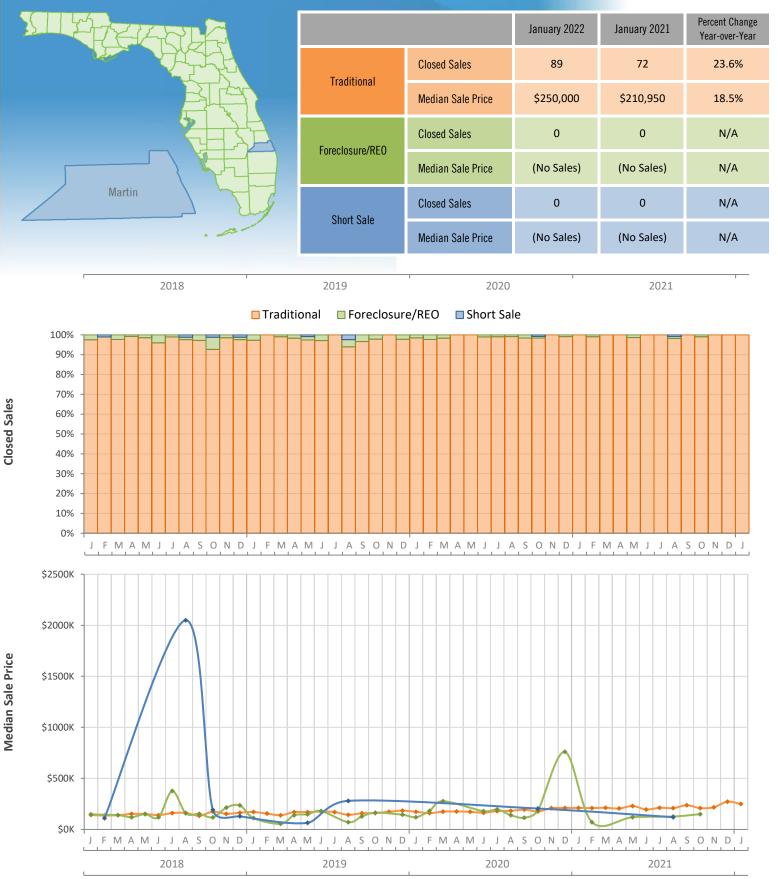

Monthly Distressed Market - January 2022 Townhouses and Condos Martin County

Produced by MIAMI REALTORS® with data provided by Florida's multiple listing services. Statistics for each month compiled from MLS feeds on the 15th day of the following month. Data released on Monday, February 21, 2022. Next data release is Friday, March 18, 2022.