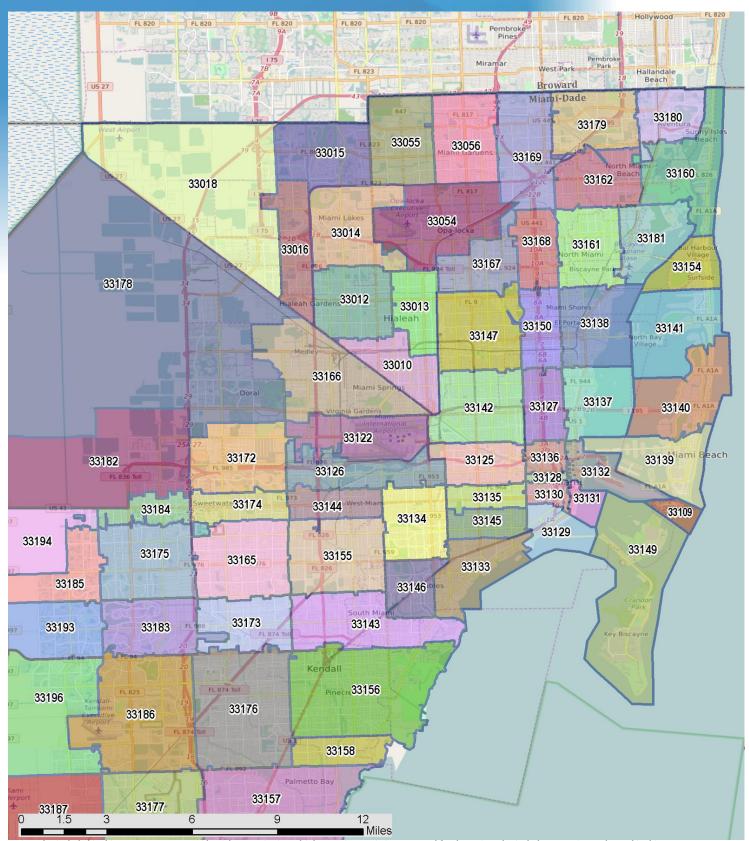

| Zip Code and USPS Pref. City Name** | Closed Sales | Y/Y % Chg. | Closed Sales<br>Paid in Cash | Y/Y % Chg. | Median Sale<br>Price | Y/Y % Chg. | Average Sale<br>Price | Y/Y % Chg. |
|-------------------------------------|--------------|------------|------------------------------|------------|----------------------|------------|-----------------------|------------|
| Miami-Dade County                   | 23,689       | 80.9%      | 11,172                       | 105.4%     | \$327,500            | 24.1%      | \$612,855             | 41.8%      |
| 33010 - Hialeah                     | 32           | 60.0%      | 13                           | 30.0%      | \$169,500            | 18.5%      | \$207,572             | 26.2%      |
| 33012 - Hialeah                     | 224          | 47.4%      | 98                           | 12.6%      | \$172,500            | 10.6%      | \$182,101             | 10.7%      |
| 33013 - Hialeah                     | 12           | 500.0%     | 5                            | 400.0%     | \$160,000            | 12.3%      | \$161,750             | 19.8%      |
| 33014 - Hialeah                     | 230          | 47.4%      | 93                           | 126.8%     | \$245,000            | -3.9%      | \$248,791             | 1.4%       |
| 33015 - Hialeah                     | 341          | 26.8%      | 122                          | 27.1%      | \$220,000            | 2.6%       | \$234,192             | 9.2%       |
| 33016 - Hialeah                     | 284          | 50.3%      | 118                          | 63.9%      | \$192,000            | 7.9%       | \$211,082             | 5.7%       |
| 33018 - Hialeah                     | 248          | 67.6%      | 42                           | 100.0%     | \$350,000            | 22.8%      | \$343,487             | 21.5%      |
| 33030 - Homestead                   | 13           | 18.2%      | 6                            | 0.0%       | \$195,000            | 34.5%      | \$191,615             | 24.4%      |
| 33031 - Homestead                   | 0            | N/A        | 0                            | N/A        | (No Sales)           | N/A        | (No Sales)            | N/A        |
| 33032 - Homestead                   | 300          | 21.5%      | 44                           | 83.3%      | \$295,000            | 17.5%      | \$283,333             | 18.4%      |
| 33033 - Homestead                   | 299          | 24.1%      | 94                           | 56.7%      | \$225,000            | 12.5%      | \$227,513             | 16.2%      |
| 33034 - Homestead                   | 135          | 68.8%      | 36                           | 89.5%      | \$222,550            | 42.7%      | \$228,700             | 17.2%      |
| 33035 - Homestead                   | 281          | 23.2%      | 143                          | 47.4%      | \$179,000            | 21.8%      | \$202,560             | 26.6%      |
| 33054 - Opa-locka                   | 8            | 14.3%      | 6                            | 20.0%      | \$146,500            | -2.3%      | \$140,125             | -5.5%      |
| 33055 - Opa-locka                   | 58           | -1.7%      | 9                            | 28.6%      | \$235,000            | 14.6%      | \$241,645             | 13.2%      |
| 33056 - Miami Gardens               | 24           | -41.5%     | 1                            | -66.7%     | \$234,000            | 0.6%       | \$241,593             | 5.9%       |
| 33109 - Miami Beach                 | 106          | 112.0%     | 79                           | 97.5%      | \$5,500,000          | 25.7%      | \$6,605,953           | 14.2%      |
| 33122 - Miami                       | 0            | N/A        | 0                            | N/A        | (No Sales)           | N/A        | (No Sales)            | N/A        |
| 33125 - Miami                       | 105          | 45.8%      | 49                           | 88.5%      | \$209,000            | 18.2%      | \$216,580             | 15.8%      |
| 33126 - Miami                       | 273          | 29.4%      | 107                          | 33.8%      | \$200,000            | 6.7%       | \$204,822             | 1.1%       |
| 33127 - Miami                       | 7            | 250.0%     | 3                            | 200.0%     | \$475,000            | 4.4%       | \$487,500             | 7.1%       |
| 33128 - Miami                       | 23           | 187.5%     | 8                            | 33.3%      | \$210,000            | 21.2%      | \$196,783             | 14.1%      |
| 33129 - Miami                       | 384          | 131.3%     | 160                          | 138.8%     | \$450,000            | 10.1%      | \$666,731             | 23.7%      |
| 33130 - Miami                       | 868          | 180.9%     | 341                          | 194.0%     | \$395,000            | 17.9%      | \$494,741             | 35.2%      |
| 33131 - Miami                       | 1,781        | 196.8%     | 833                          | 217.9%     | \$450,000            | 18.4%      | \$614,969             | 19.7%      |
| 33132 - Miami                       | 892          | 125.3%     | 358                          | 138.7%     | \$385,000            | 4.1%       | \$656,312             | 8.8%       |
| 33133 - Miami                       | 529          | 57.4%      | 285                          | 85.1%      | \$709,500            | 27.8%      | \$1,046,191           | 34.6%      |
| 33134 - Miami                       | 315          | 59.1%      | 147                          | 75.0%      | \$389,000            | 8.1%       | \$539,846             | 20.8%      |
| 33135 - Miami                       | 30           | 15.4%      | 19                           | 26.7%      | \$175,000            | 13.6%      | \$253,636             | 62.4%      |
| 33136 - Miami                       | 30           | 42.9%      | 15                           | 275.0%     | \$250,000            | 11.9%      | \$271,483             | 9.0%       |
| 33137 - Miami                       | 835          | 125.7%     | 337                          | 169.6%     | \$485,000            | 34.7%      | \$627,203             | 37.1%      |
| 33138 - Miami                       | 243          | 62.0%      | 137                          | 73.4%      | \$255,000            | 18.6%      | \$291,884             | 14.1%      |
| 33139 - Miami Beach                 | 1,607        | 111.7%     | 864                          | 105.7%     | \$460,000            | 50.8%      | \$1,166,857           | 80.2%      |
| 33140 - Miami Beach                 | 801          | 150.3%     | 495                          | 169.0%     | \$510,000            | 16.2%      | \$924,168             | 19.1%      |
| 33141 - Miami Beach                 | 929          | 95.2%      | 495                          | 98.0%      | \$300,000            | 17.6%      | \$490,451             | 34.6%      |
| 33142 - Miami                       | 9            | 28.6%      | 6                            | 20.0%      | \$154,900            | 6.5%       | \$154,211             | 8.9%       |
| 33143 - Miami                       | 231          | 73.7%      | 116                          | 93.3%      | \$225,500            | 7.4%       | \$335,207             | 13.2%      |
| 33144 - Miami                       | 21           | 10.5%      | 4                            | -42.9%     | \$185,000            | -1.3%      | \$292,762             | 30.0%      |
| 33145 - Miami                       | 153          | 54.5%      | 52                           | 73.3%      | \$318,000            | 17.8%      | \$386,733             | 27.9%      |
| VVI.V IIIIVIIII                     |              |            |                              |            | 73,000               |            | 7000,00               | ,          |

Data released on Thursday, January 20, 2022. Next quarterly data release is Wednesday, April 20, 2022.

| Zip Code and USPS Pref. City Name** | Closed Sales | Y/Y % Chg. | Closed Sales<br>Paid in Cash | Y/Y % Chg. | Median Sale<br>Price | Y/Y % Chg. | Average Sale<br>Price | Y/Y % Chg. |
|-------------------------------------|--------------|------------|------------------------------|------------|----------------------|------------|-----------------------|------------|
| 33146 - Miami                       | 86           | 258.3%     | 53                           | 278.6%     | \$370,000            | 10.0%      | \$545,202             | 28.7%      |
| 33147 - Miami                       | 2            | N/A        | 1                            | N/A        | \$261,500            | N/A        | \$261,500             | N/A        |
| 33149 - Key Biscayne                | 480          | 135.3%     | 302                          | 147.5%     | \$970,000            | 21.3%      | \$1,336,051           | 13.6%      |
| 33150 - Miami                       | 12           | 9.1%       | 9                            | -10.0%     | \$149,900            | 30.3%      | \$150,638             | 49.8%      |
| 33154 - Miami Beach                 | 680          | 150.9%     | 453                          | 177.9%     | \$647,000            | 28.1%      | \$1,526,434           | 13.8%      |
| 33155 - Miami                       | 82           | 7.9%       | 27                           | 22.7%      | \$270,000            | -2.4%      | \$286,684             | -8.0%      |
| 33156 - Miami                       | 258          | 83.0%      | 122                          | 87.7%      | \$268,000            | 13.0%      | \$289,948             | -0.9%      |
| 33157 - Miami                       | 82           | 18.8%      | 51                           | 34.2%      | \$139,000            | -8.6%      | \$245,971             | 23.0%      |
| 33158 - Miami                       | 25           | 66.7%      | 16                           | 77.8%      | \$1,300,000          | 8.3%       | \$1,408,300           | 10.8%      |
| 33160 - North Miami Beach           | 2,567        | 133.6%     | 1,639                        | 146.1%     | \$450,000            | 38.5%      | \$882,415             | 37.8%      |
| 33161 - Miami                       | 131          | 48.9%      | 96                           | 37.1%      | \$125,000            | 19.0%      | \$136,579             | 20.0%      |
| 33162 - Miami                       | 98           | 21.0%      | 87                           | 26.1%      | \$118,000            | 7.3%       | \$118,199             | 0.9%       |
| 33165 - Miami                       | 42           | -4.5%      | 21                           | 50.0%      | \$200,000            | -16.7%     | \$237,452             | -7.3%      |
| 33166 - Miami                       | 238          | 176.7%     | 126                          | 168.1%     | \$247,500            | 25.0%      | \$319,126             | 33.5%      |
| 33167 - Miami                       | 2            | N/A        | 2                            | N/A        | \$122,500            | N/A        | \$122,500             | N/A        |
| 33168 - Miami                       | 0            | N/A        | 0                            | N/A        | (No Sales)           | N/A        | (No Sales)            | N/A        |
| 33169 - Miami                       | 140          | 79.5%      | 77                           | 60.4%      | \$142,500            | 23.9%      | \$181,398             | 34.4%      |
| 33170 - Miami                       | 5            | -50.0%     | 0                            | N/A        | \$270,000            | 14.9%      | \$269,380             | 13.3%      |
| 33172 - Miami                       | 366          | 62.7%      | 143                          | 38.8%      | \$220,000            | 12.8%      | \$231,601             | 10.3%      |
| 33173 - Miami                       | 223          | 36.0%      | 54                           | 54.3%      | \$300,000            | 12.1%      | \$299,243             | 11.7%      |
| 33174 - Miami                       | 131          | 29.7%      | 44                           | 46.7%      | \$226,500            | -10.2%     | \$258,853             | 8.7%       |
| 33175 - Miami                       | 162          | 36.1%      | 44                           | 51.7%      | \$275,000            | 14.2%      | \$262,828             | 14.5%      |
| 33176 - Miami                       | 250          | 26.3%      | 96                           | 20.0%      | \$210,000            | 14.9%      | \$245,068             | 13.3%      |
| 33177 - Miami                       | 70           | 37.3%      | 11                           | 57.1%      | \$275,000            | 10.0%      | \$273,573             | 14.6%      |
| 33178 - Miami                       | 924          | 53.2%      | 290                          | 132.0%     | \$340,000            | 9.7%       | \$350,375             | 11.4%      |
| 33179 - Miami                       | 469          | 47.0%      | 258                          | 50.9%      | \$151,000            | 10.3%      | \$169,485             | 13.3%      |
| 33180 - Miami                       | 1,383        | 108.6%     | 751                          | 104.6%     | \$360,000            | 12.5%      | \$466,635             | 14.5%      |
| 33181 - Miami                       | 334          | 62.9%      | 191                          | 85.4%      | \$208,000            | 16.9%      | \$248,384             | 12.7%      |
| 33182 - Miami                       | 29           | 61.1%      | 5                            | 150.0%     | \$297,000            | 24.3%      | \$282,424             | 18.4%      |
| 33183 - Miami                       | 297          | 2.4%       | 79                           | 9.7%       | \$249,000            | 10.7%      | \$250,929             | 10.0%      |
| 33184 - Miami                       | 49           | 16.7%      | 17                           | 325.0%     | \$260,000            | 2.0%       | \$260,814             | 6.5%       |
| 33185 - Miami                       | 84           | -1.2%      | 15                           | 150.0%     | \$361,000            | 7.5%       | \$352,117             | 9.2%       |
| 33186 - Miami                       | 459          | 17.4%      | 108                          | 92.9%      | \$295,000            | 8.5%       | \$288,016             | 9.2%       |
| 33187 - Miami                       | 5            | -68.8%     | 1                            | N/A        | \$346,250            | 14.0%      | \$349,100             | 11.0%      |
| 33189 - Miami                       | 91           | 28.2%      | 34                           | 30.8%      | \$181,500            | 6.8%       | \$210,547             | 13.6%      |
| 33190 - Miami                       | 148          | -0.7%      | 36                           | 33.3%      | \$258,750            | 5.6%       | \$258,212             | 10.5%      |
| 33193 - Miami                       | 308          | 24.7%      | 91                           | 24.7%      | \$220,000            | 6.8%       | \$255,383             | 16.1%      |
| 33194 - Miami                       | 46           | 76.9%      | 2                            | 100.0%     | \$384,000            | 8.2%       | \$383,096             | 9.1%       |
| 33196 - Miami                       | 270          | 13.4%      | 79                           | 54.9%      | \$298,500            | 14.8%      | \$287,098             | 13.9%      |