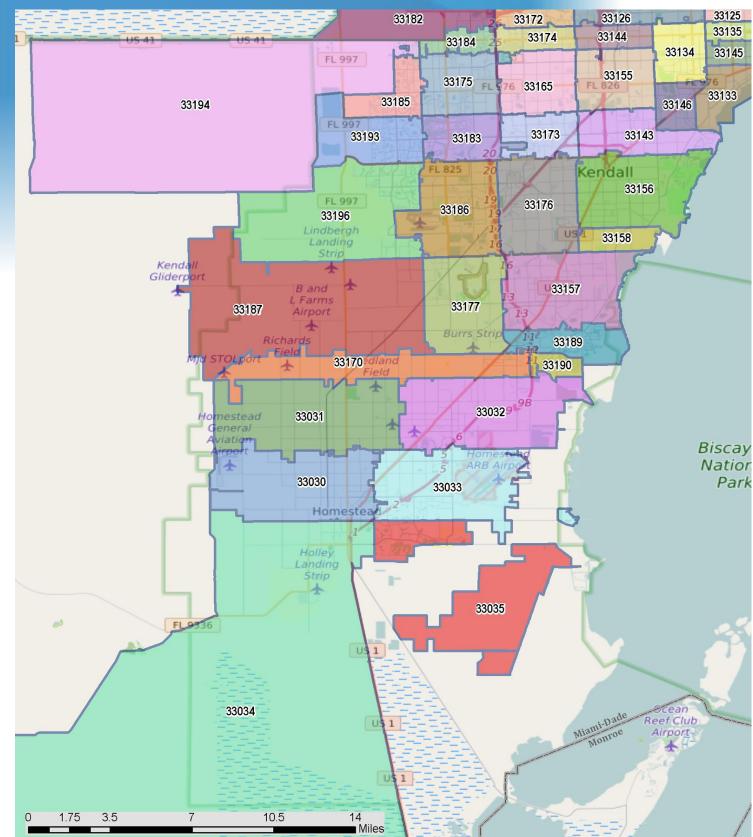

Data released on Thursday, January 20, 2022. Next quarterly data release is Wednesday, April 20, 2022.

| Zip Code and USPS Pref. City Name** | Closed Sales | Y/Y % Chg. | Closed Sales<br>Paid in Cash | Y/Y % Chg. | Median Sale<br>Price | Y/Y % Chg. | Average Sale<br>Price | Y/Y % Chg. |
|-------------------------------------|--------------|------------|------------------------------|------------|----------------------|------------|-----------------------|------------|
| 33146 - Miami                       | 86           | 258.3%     | 53                           | 278.6%     | \$370,000            | 10.0%      | \$545,202             | 28.7%      |
| 33147 - Miami                       | 2            | N/A        | 1                            | N/A        | \$261,500            | N/A        | \$261,500             | N/A        |
| 33149 - Key Biscayne                | 480          | 135.3%     | 302                          | 147.5%     | \$970,000            | 21.3%      | \$1,336,051           | 13.6%      |
| 33150 - Miami                       | 12           | 9.1%       | 9                            | -10.0%     | \$149,900            | 30.3%      | \$150,638             | 49.8%      |
| 33154 - Miami Beach                 | 680          | 150.9%     | 453                          | 177.9%     | \$647,000            | 28.1%      | \$1,526,434           | 13.8%      |
| 33155 - Miami                       | 82           | 7.9%       | 27                           | 22.7%      | \$270,000            | -2.4%      | \$286,684             | -8.0%      |
| 33156 - Miami                       | 258          | 83.0%      | 122                          | 87.7%      | \$268,000            | 13.0%      | \$289,948             | -0.9%      |
| 33157 - Miami                       | 82           | 18.8%      | 51                           | 34.2%      | \$139,000            | -8.6%      | \$245,971             | 23.0%      |
| 33158 - Miami                       | 25           | 66.7%      | 16                           | 77.8%      | \$1,300,000          | 8.3%       | \$1,408,300           | 10.8%      |
| 33160 - North Miami Beach           | 2,567        | 133.6%     | 1,639                        | 146.1%     | \$450,000            | 38.5%      | \$882,415             | 37.8%      |
| 33161 - Miami                       | 131          | 48.9%      | 96                           | 37.1%      | \$125,000            | 19.0%      | \$136,579             | 20.0%      |
| 33162 - Miami                       | 98           | 21.0%      | 87                           | 26.1%      | \$118,000            | 7.3%       | \$118,199             | 0.9%       |
| 33165 - Miami                       | 42           | -4.5%      | 21                           | 50.0%      | \$200,000            | -16.7%     | \$237,452             | -7.3%      |
| 33166 - Miami                       | 238          | 176.7%     | 126                          | 168.1%     | \$247,500            | 25.0%      | \$319,126             | 33.5%      |
| 33167 - Miami                       | 2            | N/A        | 2                            | N/A        | \$122,500            | N/A        | \$122,500             | N/A        |
| 33168 - Miami                       | 0            | N/A        | 0                            | N/A        | (No Sales)           | N/A        | (No Sales)            | N/A        |
| 33169 - Miami                       | 140          | 79.5%      | 77                           | 60.4%      | \$142,500            | 23.9%      | \$181,398             | 34.4%      |
| 33170 - Miami                       | 5            | -50.0%     | 0                            | N/A        | \$270,000            | 14.9%      | \$269,380             | 13.3%      |
| 33172 - Miami                       | 366          | 62.7%      | 143                          | 38.8%      | \$220,000            | 12.8%      | \$231,601             | 10.3%      |
| 33173 - Miami                       | 223          | 36.0%      | 54                           | 54.3%      | \$300,000            | 12.1%      | \$299,243             | 11.7%      |
| 33174 - Miami                       | 131          | 29.7%      | 44                           | 46.7%      | \$226,500            | -10.2%     | \$258,853             | 8.7%       |
| 33175 - Miami                       | 162          | 36.1%      | 44                           | 51.7%      | \$275,000            | 14.2%      | \$262,828             | 14.5%      |
| 33176 - Miami                       | 250          | 26.3%      | 96                           | 20.0%      | \$210,000            | 14.9%      | \$245,068             | 13.3%      |
| 33177 - Miami                       | 70           | 37.3%      | 11                           | 57.1%      | \$275,000            | 10.0%      | \$273,573             | 14.6%      |
| 33178 - Miami                       | 924          | 53.2%      | 290                          | 132.0%     | \$340,000            | 9.7%       | \$350,375             | 11.4%      |
| 33179 - Miami                       | 469          | 47.0%      | 258                          | 50.9%      | \$151,000            | 10.3%      | \$169,485             | 13.3%      |
| 33180 - Miami                       | 1,383        | 108.6%     | 751                          | 104.6%     | \$360,000            | 12.5%      | \$466,635             | 14.5%      |
| 33181 - Miami                       | 334          | 62.9%      | 191                          | 85.4%      | \$208,000            | 16.9%      | \$248,384             | 12.7%      |
| 33182 - Miami                       | 29           | 61.1%      | 5                            | 150.0%     | \$297,000            | 24.3%      | \$282,424             | 18.4%      |
| 33183 - Miami                       | 297          | 2.4%       | 79                           | 9.7%       | \$249,000            | 10.7%      | \$250,929             | 10.0%      |
| 33184 - Miami                       | 49           | 16.7%      | 17                           | 325.0%     | \$260,000            | 2.0%       | \$260,814             | 6.5%       |
| 33185 - Miami                       | 84           | -1.2%      | 15                           | 150.0%     | \$361,000            | 7.5%       | \$352,117             | 9.2%       |
| 33186 - Miami                       | 459          | 17.4%      | 108                          | 92.9%      | \$295,000            | 8.5%       | \$288,016             | 9.2%       |
| 33187 - Miami                       | 5            | -68.8%     | 1                            | N/A        | \$346,250            | 14.0%      | \$349,100             | 11.0%      |
| 33189 - Miami                       | 91           | 28.2%      | 34                           | 30.8%      | \$181,500            | 6.8%       | \$210,547             | 13.6%      |
| 33190 - Miami                       | 148          | -0.7%      | 36                           | 33.3%      | \$258,750            | 5.6%       | \$258,212             | 10.5%      |
| 33193 - Miami                       | 308          | 24.7%      | 91                           | 24.7%      | \$220,000            | 6.8%       | \$255,383             | 16.1%      |
| 33194 - Miami                       | 46           | 76.9%      | 2                            | 100.0%     | \$384,000            | 8.2%       | \$383,096             | 9.1%       |
| 33196 - Miami                       | 270          | 13.4%      | 79                           | 54.9%      | \$298,500            | 14.8%      | \$287,098             | 13.9%      |

Data released on Thursday, January 20, 2022. Next quarterly data release is Wednesday, April 20, 2022.

| Zip Code and USPS Pref. City Name** | Dollar Volume   | Y/Y % Chg. | Pct. of Orig. List<br>Price Received | Y/Y % Chg. | Median Time to Contract | Y/Y % Chg. | New Listings | Y/Y % Chg. |
|-------------------------------------|-----------------|------------|--------------------------------------|------------|-------------------------|------------|--------------|------------|
| Miami-Dade County                   | \$14.5 Billion  | 156.6%     | 96.3%                                | 2.2%       | 50 Days                 | -30.6%     | 29,734       | 17.1%      |
| 33010 - Hialeah                     | \$6.6 Million   | 102.0%     | 93.2%                                | -0.1%      | 54 Days                 | 42.1%      | 38           | -5.0%      |
| 33012 - Hialeah                     | \$40.8 Million  | 63.1%      | 95.3%                                | 0.1%       | 27 Days                 | -6.9%      | 322          | 18.4%      |
| 33013 - Hialeah                     | \$1.9 Million   | 618.8%     | 94.0%                                | 10.5%      | 64 Days                 | 204.8%     | 14           | 40.0%      |
| 33014 - Hialeah                     | \$57.2 Million  | 49.5%      | 97.0%                                | 0.3%       | 20 Days                 | -4.8%      | 278          | 18.3%      |
| 33015 - Hialeah                     | \$79.9 Million  | 38.5%      | 98.1%                                | 1.2%       | 18 Days                 | -35.7%     | 496          | 42.9%      |
| 33016 - Hialeah                     | \$59.9 Million  | 58.8%      | 96.9%                                | 1.0%       | 23 Days                 | -14.8%     | 349          | 14.8%      |
| 33018 - Hialeah                     | \$85.2 Million  | 103.6%     | 98.9%                                | 2.1%       | 22 Days                 | -43.6%     | 304          | 40.1%      |
| 33030 - Homestead                   | \$2.5 Million   | 47.0%      | 96.7%                                | 0.0%       | 8 Days                  | -61.9%     | 20           | 17.6%      |
| 33031 - Homestead                   | (No Sales)      | N/A        | (No Sales)                           | N/A        | (No Sales)              | N/A        | 0            | N/A        |
| 33032 - Homestead                   | \$85.0 Million  | 43.9%      | 100.0%                               | 1.6%       | 14 Days                 | -60.0%     | 377          | 0.0%       |
| 33033 - Homestead                   | \$68.0 Million  | 44.1%      | 100.0%                               | 2.4%       | 14 Days                 | -65.9%     | 395          | 18.6%      |
| 33034 - Homestead                   | \$30.9 Million  | 97.8%      | 100.0%                               | 1.7%       | 42 Days                 | 82.6%      | 186          | 22.4%      |
| 33035 - Homestead                   | \$56.9 Million  | 56.1%      | 100.0%                               | 3.6%       | 14 Days                 | -68.9%     | 336          | 6.7%       |
| 33054 - Opa-locka                   | \$1.1 Million   | 7.9%       | 98.8%                                | 0.1%       | 17 Days                 | 41.7%      | 10           | -9.1%      |
| 33055 - Opa-locka                   | \$14.0 Million  | 11.3%      | 97.6%                                | 1.0%       | 23 Days                 | 9.5%       | 90           | 8.4%       |
| 33056 - Miami Gardens               | \$5.8 Million   | -38.0%     | 99.6%                                | -0.4%      | 19 Days                 | -9.5%      | 39           | -4.9%      |
| 33109 - Miami Beach                 | \$700.2 Million | 142.1%     | 90.6%                                | 6.7%       | 149 Days                | -41.3%     | 83           | 15.3%      |
| 33122 - Miami                       | (No Sales)      | N/A        | (No Sales)                           | N/A        | (No Sales)              | N/A        | 0            | N/A        |
| 33125 - Miami                       | \$22.7 Million  | 68.8%      | 95.9%                                | 2.0%       | 49 Days                 | -3.9%      | 160          | 33.3%      |
| 33126 - Miami                       | \$55.9 Million  | 30.9%      | 96.9%                                | 1.0%       | 27 Days                 | -15.6%     | 372          | 15.2%      |
| 33127 - Miami                       | \$3.4 Million   | 275.0%     | 95.5%                                | 10.1%      | 67 Days                 | -81.1%     | 16           | 60.0%      |
| 33128 - Miami                       | \$4.5 Million   | 228.1%     | 94.9%                                | 5.0%       | 52 Days                 | -50.0%     | 40           | 60.0%      |
| 33129 - Miami                       | \$256.0 Million | 186.2%     | 95.9%                                | 4.5%       | 64 Days                 | -48.8%     | 467          | 30.4%      |
| 33130 - Miami                       | \$429.4 Million | 279.8%     | 96.8%                                | 4.9%       | 62 Days                 | -57.8%     | 1,139        | 49.3%      |
| 33131 - Miami                       | \$1.1 Billion   | 255.4%     | 96.0%                                | 4.3%       | 74 Days                 | -47.9%     | 2,118        | 29.7%      |
| 33132 - Miami                       | \$585.4 Million | 145.0%     | 95.6%                                | 4.9%       | 71 Days                 | -47.0%     | 1,113        | 17.0%      |
| 33133 - Miami                       | \$553.4 Million | 111.9%     | 95.8%                                | 4.2%       | 52 Days                 | -42.2%     | 577          | 1.9%       |
| 33134 - Miami                       | \$170.1 Million | 92.2%      | 96.9%                                | 2.1%       | 45 Days                 | -52.1%     | 353          | 8.0%       |
| 33135 - Miami                       | \$7.6 Million   | 87.4%      | 94.9%                                | 3.8%       | 18 Days                 | -70.0%     | 55           | 34.1%      |
| 33136 - Miami                       | \$8.1 Million   | 55.7%      | 95.8%                                | -1.5%      | 52 Days                 | -8.8%      | 45           | 7.1%       |
| 33137 - Miami                       | \$523.7 Million | 209.3%     | 95.6%                                | 3.5%       | 82 Days                 | -42.3%     | 1,091        | 29.4%      |
| 33138 - Miami                       | \$70.9 Million  | 84.8%      | 94.7%                                | 4.2%       | 61 Days                 | -26.5%     | 272          | -3.9%      |
| 33139 - Miami Beach                 | \$1.9 Billion   | 281.6%     | 94.2%                                | 4.2%       | 102 Days                | -28.7%     | 2,157        | 15.5%      |
| 33140 - Miami Beach                 | \$740.3 Million |            | 93.8%                                | 4.6%       | 99 Days                 | -36.1%     | 1,074        | 21.2%      |
| 33141 - Miami Beach                 | \$455.6 Million |            | 94.9%                                | 2.6%       | 76 Days                 | -33.9%     | 1,229        | 16.9%      |
| 33142 - Miami                       | \$1.4 Million   | 40.0%      | 96.9%                                | 1.3%       | 29 Days                 | -14.7%     | 18           | 63.6%      |
| 33143 - Miami                       | \$77.4 Million  | 96.5%      | 96.4%                                | 1.3%       | 35 Days                 | -27.1%     | 241          | 27.5%      |
| 33144 - Miami                       | \$6.1 Million   | 43.7%      | 97.7%                                | 1.1%       | 51 Days                 | 82.1%      | 27           | 3.8%       |
| 33145 - Miami                       | \$59.2 Million  | 97.6%      | 97.4%                                | 3.3%       | 50 Days                 | -49.0%     | 166          | 9.2%       |
|                                     | 1               |            |                                      |            |                         |            |              |            |