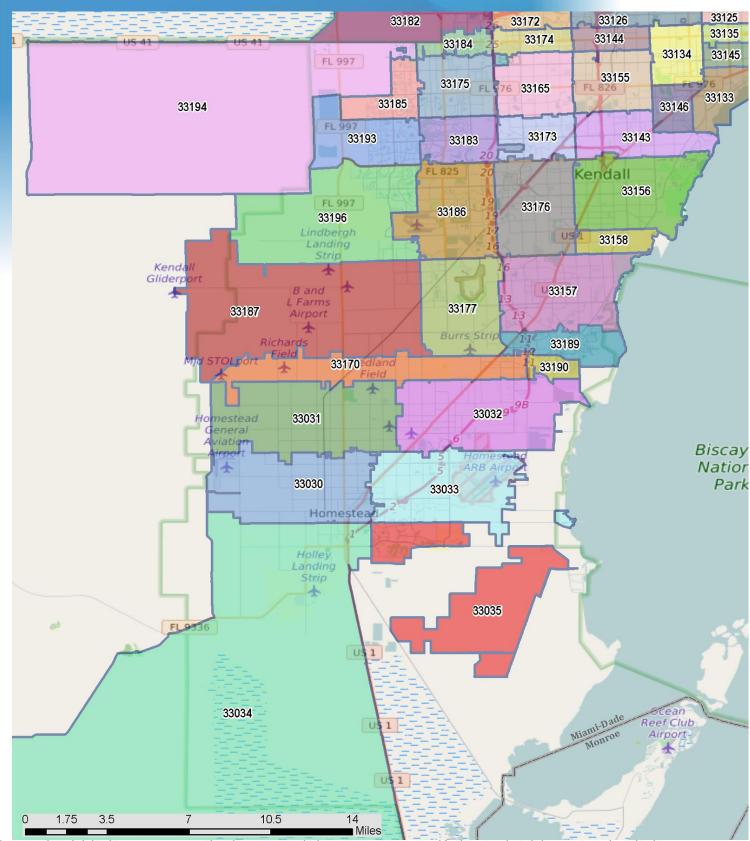

Data released on Thursday, January 20, 2022. Next quarterly data release is Wednesday, April 20, 2022.

| Zip Code and USPS Pref. City Name** | Closed Sales | Y/Y % Chg. | Closed Sales<br>Paid in Cash | Y/Y % Chg. | Median Sale<br>Price | Y/Y % Chg. | Average Sale<br>Price | Y/Y % Chg. |
|-------------------------------------|--------------|------------|------------------------------|------------|----------------------|------------|-----------------------|------------|
| 33146 - Miami                       | 15           | 275.0%     | 9                            | 200.0%     | \$478,870            | 59.2%      | \$524,482             | 64.7%      |
| 33147 - Miami                       | 0            | N/A        | 0                            | N/A        | (No Sales)           | N/A        | (No Sales)            | N/A        |
| 33149 - Key Biscayne                | 81           | 15.7%      | 44                           | 0.0%       | \$1,000,000          | 31.8%      | \$1,410,904           | 29.8%      |
| 33150 - Miami                       | 2            | -33.3%     | 1                            | -50.0%     | \$175,000            | 45.2%      | \$164,950             | 36.1%      |
| 33154 - Miami Beach                 | 148          | 70.1%      | 104                          | 85.7%      | \$632,500            | 15.0%      | \$1,381,268           | 22.5%      |
| 33155 - Miami                       | 19           | -32.1%     | 8                            | 33.3%      | \$285,000            | -1.9%      | \$266,198             | -18.5%     |
| 33156 - Miami                       | 64           | 28.0%      | 30                           | 36.4%      | \$280,000            | 27.4%      | \$301,023             | 8.3%       |
| 33157 - Miami                       | 18           | -18.2%     | 12                           | 50.0%      | \$171,000            | 6.9%       | \$321,717             | 33.4%      |
| 33158 - Miami                       | 8            | 33.3%      | 3                            | 0.0%       | \$1,557,500          | 29.8%      | \$1,678,250           | 54.1%      |
| 33160 - North Miami Beach           | 568          | 38.5%      | 356                          | 40.7%      | \$430,000            | 16.8%      | \$878,070             | 18.9%      |
| 33161 - Miami                       | 32           | 6.7%       | 26                           | 18.2%      | \$135,000            | 22.7%      | \$138,038             | 8.9%       |
| 33162 - Miami                       | 25           | -32.4%     | 19                           | -38.7%     | \$128,250            | 11.5%      | \$130,109             | 0.0%       |
| 33165 - Miami                       | 8            | -46.7%     | 6                            | 20.0%      | \$181,350            | -15.7%     | \$232,838             | 0.7%       |
| 33166 - Miami                       | 68           | 112.5%     | 34                           | 112.5%     | \$337,000            | 75.1%      | \$351,027             | 63.6%      |
| 33167 - Miami                       | 1            | N/A        | 1                            | N/A        | \$130,000            | N/A        | \$130,000             | N/A        |
| 33168 - Miami                       | 0            | N/A        | 0                            | N/A        | (No Sales)           | N/A        | (No Sales)            | N/A        |
| 33169 - Miami                       | 33           | 57.1%      | 17                           | 41.7%      | \$156,500            | 31.5%      | \$210,209             | 54.1%      |
| 33170 - Miami                       | 0            | -100.0%    | 0                            | N/A        | (No Sales)           | N/A        | (No Sales)            | N/A        |
| 33172 - Miami                       | 86           | 16.2%      | 42                           | 35.5%      | \$230,000            | 15.6%      | \$234,725             | 5.7%       |
| 33173 - Miami                       | 60           | 9.1%       | 16                           | 23.1%      | \$340,000            | 27.1%      | \$342,517             | 24.6%      |
| 33174 - Miami                       | 35           | 6.1%       | 13                           | 116.7%     | \$225,000            | -11.9%     | \$264,883             | 4.9%       |
| 33175 - Miami                       | 52           | 85.7%      | 16                           | 128.6%     | \$305,000            | 54.4%      | \$278,616             | 22.8%      |
| 33176 - Miami                       | 58           | -25.6%     | 22                           | -24.1%     | \$211,000            | 8.2%       | \$280,816             | 26.7%      |
| 33177 - Miami                       | 18           | 20.0%      | 3                            | 200.0%     | \$290,000            | 12.0%      | \$289,667             | 19.6%      |
| 33178 - Miami                       | 220          | -1.3%      | 63                           | 26.0%      | \$387,500            | 29.2%      | \$393,821             | 24.3%      |
| 33179 - Miami                       | 111          | 7.8%       | 57                           | 11.8%      | \$164,500            | 21.0%      | \$182,935             | 18.6%      |
| 33180 - Miami                       | 310          | 37.8%      | 168                          | 60.0%      | \$400,000            | 24.2%      | \$497,443             | 20.4%      |
| 33181 - Miami                       | 87           | 22.5%      | 48                           | 41.2%      | \$220,000            | 14.6%      | \$254,400             | 15.2%      |
| 33182 - Miami                       | 9            | 50.0%      | 2                            | N/A        | \$339,900            | 51.1%      | \$332,996             | 36.6%      |
| 33183 - Miami                       | 86           | 4.9%       | 25                           | 47.1%      | \$260,000            | 13.0%      | \$267,811             | 12.2%      |
| 33184 - Miami                       | 13           | 62.5%      | 5                            | 400.0%     | \$300,000            | 17.6%      | \$275,269             | 5.1%       |
| 33185 - Miami                       | 23           | -4.2%      | 5                            | 400.0%     | \$398,000            | 15.7%      | \$378,935             | 13.5%      |
| 33186 - Miami                       | 96           | -15.8%     | 29                           | 61.1%      | \$307,500            | 9.5%       | \$302,530             | 12.1%      |
| 33187 - Miami                       | 2            | -71.4%     | 0                            | N/A        | \$366,250            | 15.9%      | \$366,250             | 13.5%      |
| 33189 - Miami                       | 19           | 0.0%       | 5                            | -50.0%     | \$210,000            | 23.5%      | \$263,890             | 48.4%      |
| 33190 - Miami                       | 33           | -41.1%     | 8                            | -27.3%     | \$310,000            | 34.8%      | \$301,800             | 32.1%      |
| 33193 - Miami                       | 69           | -16.9%     | 28                           | -6.7%      | \$222,500            | 8.5%       | \$255,552             | 17.3%      |
| 33194 - Miami                       | 8            | 14.3%      | 0                            | N/A        | \$417,000            | 14.2%      | \$408,300             | 10.5%      |
| 33196 - Miami                       | 68           | 1.5%       | 21                           | 61.5%      | \$300,000            | 10.6%      | \$299,798             | 16.2%      |

Data released on Thursday, January 20, 2022. Next quarterly data release is Wednesday, April 20, 2022.

| Zip Code and USPS Pref. City Name** | Dollar Volume   | Y/Y % Chg. | Pct. of Orig. List<br>Price Received | Y/Y % Chg. | Median Time to<br>Contract | Y/Y % Chg. | New Listings | Y/Y % Chg. |
|-------------------------------------|-----------------|------------|--------------------------------------|------------|----------------------------|------------|--------------|------------|
| Miami-Dade County                   | \$3.5 Billion   | 77.2%      | 97.2%                                | 3.0%       | 37 Days                    | -37.3%     | 6,349        | -0.9%      |
| 33010 - Hialeah                     | \$1.6 Million   | 31.3%      | 92.3%                                | -4.0%      | 12 Days                    | -47.8%     | 6            | -50.0%     |
| 33012 - Hialeah                     | \$10.1 Million  | 26.0%      | 93.7%                                | -1.4%      | 23 Days                    | -34.3%     | 85           | 16.4%      |
| 33013 - Hialeah                     | \$504,999       | 295.9%     | 100.1%                               | 17.6%      | 6 Days                     | -71.4%     | 2            | 0.0%       |
| 33014 - Hialeah                     | \$15.1 Million  | 11.9%      | 97.3%                                | 1.7%       | 23 Days                    | 35.3%      | 61           | -9.0%      |
| 33015 - Hialeah                     | \$19.7 Million  | 18.9%      | 98.3%                                | 1.0%       | 15 Days                    | 0.0%       | 97           | 16.9%      |
| 33016 - Hialeah                     | \$11.9 Million  | 15.3%      | 97.2%                                | 0.4%       | 18 Days                    | 28.6%      | 57           | -36.0%     |
| 33018 - Hialeah                     | \$22.1 Million  | 45.4%      | 100.0%                               | 2.9%       | 19 Days                    | -5.0%      | 57           | 7.5%       |
| 33030 - Homestead                   | \$521,001       | 19.2%      | 97.6%                                | -0.3%      | 3 Days                     | -80.0%     | 7            | 133.3%     |
| 33031 - Homestead                   | (No Sales)      | N/A        | (No Sales)                           | N/A        | (No Sales)                 | N/A        | 0            | N/A        |
| 33032 - Homestead                   | \$30.3 Million  | 83.6%      | 100.0%                               | 1.7%       | 14 Days                    | 16.7%      | 89           | 1.1%       |
| 33033 - Homestead                   | \$20.0 Million  | 39.7%      | 100.0%                               | 1.1%       | 11 Days                    | -38.9%     | 110          | 25.0%      |
| 33034 - Homestead                   | \$10.2 Million  | 40.7%      | 100.0%                               | 0.3%       | 37 Days                    | 640.0%     | 47           | -26.6%     |
| 33035 - Homestead                   | \$15.8 Million  | 27.0%      | 98.7%                                | 1.0%       | 12 Days                    | -45.5%     | 79           | 3.9%       |
| 33054 - Opa-locka                   | (No Sales)      | N/A        | (No Sales)                           | N/A        | (No Sales)                 | N/A        | 4            | 0.0%       |
| 33055 - Opa-locka                   | \$4.0 Million   | 4.6%       | 98.0%                                | 1.2%       | 38 Days                    | 533.3%     | 23           | -4.2%      |
| 33056 - Miami Gardens               | \$1.8 Million   | 21.3%      | 95.7%                                | -4.3%      | 11 Days                    | -42.1%     | 7            | 16.7%      |
| 33109 - Miami Beach                 | \$199.3 Million | 53.3%      | 94.1%                                | 12.6%      | 148 Days                   | -14.9%     | 16           | -27.3%     |
| 33122 - Miami                       | (No Sales)      | N/A        | (No Sales)                           | N/A        | (No Sales)                 | N/A        | 0            | N/A        |
| 33125 - Miami                       | \$6.5 Million   | 32.7%      | 96.9%                                | 0.5%       | 32 Days                    | -41.8%     | 36           | 71.4%      |
| 33126 - Miami                       | \$17.0 Million  | 7.6%       | 99.0%                                | 3.1%       | 20 Days                    | -53.5%     | 76           | 35.7%      |
| 33127 - Miami                       | \$853,000       | N/A        | 92.9%                                | N/A        | 80 Days                    | N/A        | 1            | -75.0%     |
| 33128 - Miami                       | \$1.6 Million   | N/A        | 95.0%                                | N/A        | 41 Days                    | N/A        | 9            | 125.0%     |
| 33129 - Miami                       | \$62.8 Million  | 104.0%     | 97.0%                                | 6.1%       | 44 Days                    | -53.2%     | 96           | 4.3%       |
| 33130 - Miami                       | \$143.9 Million | 253.8%     | 98.0%                                | 6.2%       | 45 Days                    | -53.6%     | 258          | 20.6%      |
| 33131 - Miami                       | \$285.8 Million | 155.0%     | 97.8%                                | 6.0%       | 48 Days                    | -59.0%     | 462          | 10.5%      |
| 33132 - Miami                       | \$149.4 Million | 131.4%     | 97.3%                                | 6.0%       | 41 Days                    | -55.9%     | 231          | -6.9%      |
| 33133 - Miami                       | \$139.4 Million | 53.5%      | 97.0%                                | 4.0%       | 36 Days                    | -35.7%     | 99           | -34.9%     |
| 33134 - Miami                       | \$48.7 Million  | 66.6%      | 97.6%                                | 2.2%       | 26 Days                    | -66.2%     | 74           | -8.6%      |
| 33135 - Miami                       | \$4.5 Million   | 231.2%     | 94.9%                                | 2.2%       | 22 Days                    | -35.3%     | 8            | -27.3%     |
| 33136 - Miami                       | \$2.2 Million   | 41.4%      | 100.0%                               | 7.4%       | 48 Days                    | 71.4%      | 6            | -40.0%     |
| 33137 - Miami                       | \$151.1 Million | 153.9%     | 96.5%                                | 4.0%       | 72 Days                    | -25.0%     | 245          | 21.9%      |
| 33138 - Miami                       | \$19.0 Million  | 17.0%      | 96.6%                                | 7.1%       | 28 Days                    | -63.6%     | 67           | -14.1%     |
| 33139 - Miami Beach                 | \$418.8 Million | 201.0%     | 96.0%                                | 4.8%       | 71 Days                    | -36.6%     | 492          | 1.7%       |
| 33140 - Miami Beach                 | \$140.2 Million |            | 94.3%                                | 4.3%       | 78 Days                    | -22.8%     | 237          | 1.3%       |
| 33141 - Miami Beach                 | \$127.8 Million |            | 96.0%                                | 3.7%       | 49 Days                    | -55.0%     | 276          | 4.5%       |
| 33142 - Miami                       | \$510,000       | 43.7%      | 94.4%                                | -4.0%      | 52 Days                    | 160.0%     | 3            | 50.0%      |
| 33143 - Miami                       | \$23.1 Million  | 124.3%     | 96.8%                                | 2.4%       | 33 Days                    | -43.1%     | 33           | -40.0%     |
| 33144 - Miami                       | \$726,999       | -70.1%     | 96.8%                                | -0.4%      | 52 Days                    | 15.6%      | 3            | -57.1%     |
| 33145 - Miami                       | \$15.6 Million  | 45.0%      | 98.0%                                | 2.1%       | 33 Days                    | -29.8%     | 30           | -21.1%     |
|                                     |                 |            |                                      |            |                            |            |              |            |