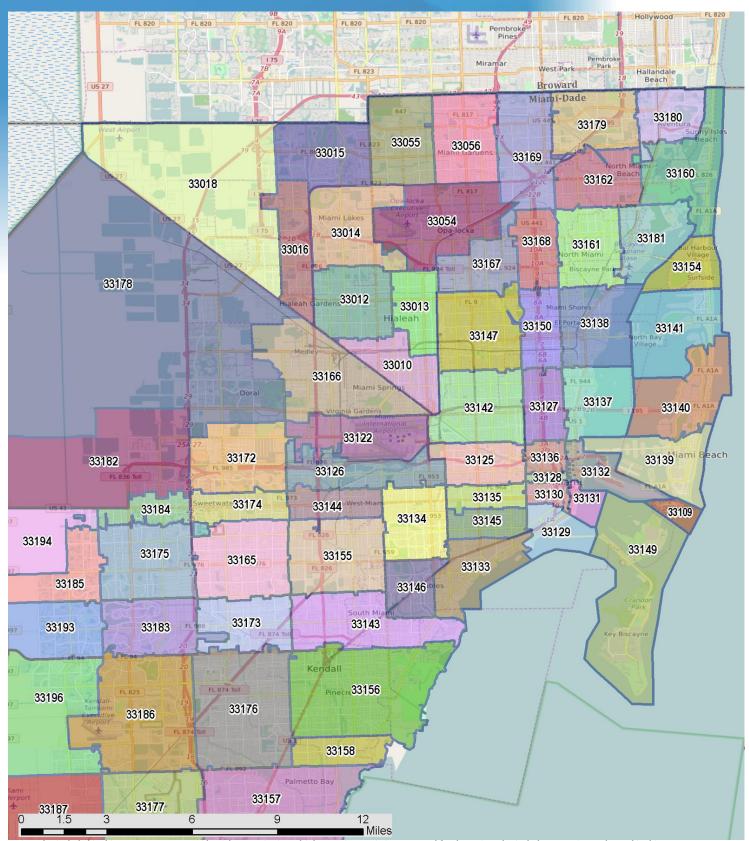

| Zip Code and USPS Pref. City Name**  Closed Sales Y/Y % Chg.  Closed Sales Paid in Cash Y/Y % Chg.  Median Sale Price Y/Y % Chg.  Median Sale Price Y/Y % Chg.  Average Sale Price Price  \$343,000 \$\$5,747 | Y/Y % Chg. |
|---------------------------------------------------------------------------------------------------------------------------------------------------------------------------------------------------------------|------------|
|                                                                                                                                                                                                               |            |
|                                                                                                                                                                                                               | 33.6%      |
| 33010 - Hialeah 8 0.0% 3 -40.0% \$158,500 14.9% \$193,750                                                                                                                                                     | 31.3%      |
| 33012 - Hialeah 55 14.6% 25 -16.7% \$177,500 12.0% \$183,497                                                                                                                                                  | 9.9%       |
| 33013 - Hialeah 3 200.0% 0 N/A \$180,000 41.1% \$168,333                                                                                                                                                      | 32.0%      |
| 33014 - Hialeah 55 1.9% 22 37.5% \$279,900 5.6% \$275,247                                                                                                                                                     | 9.9%       |
| 33015 - Hialeah 81 9.5% 30 25.0% \$232,000 5.5% \$242,831                                                                                                                                                     | 8.6%       |
| 33016 - Hialeah 57 7.5% 29 52.6% \$200,000 11.1% \$209,129                                                                                                                                                    | 7.2%       |
| 33018 - Hialeah 63 16.7% 15 200.0% \$369,000 30.6% \$350,738                                                                                                                                                  | 24.6%      |
| 33030 - Homestead 3 0.0% 2 -33.3% \$176,000 28.5% \$173,667                                                                                                                                                   | 19.2%      |
| 33031 - Homestead 0 N/A 0 N/A (No Sales) N/A (No Sales)                                                                                                                                                       | N/A        |
| 33032 - Homestead 102 54.5% 15 114.3% \$320,000 24.0% \$297,202                                                                                                                                               | 18.8%      |
| 33033 - Homestead 80 11.1% 29 31.8% \$260,000 26.8% \$249,495                                                                                                                                                 | 25.7%      |
| 33034 - Homestead 41 13.9% 10 25.0% \$225,050 8.8% \$247,987                                                                                                                                                  | 23.5%      |
| 33035 - Homestead 72 0.0% 45 95.7% \$197,500 23.4% \$219,633                                                                                                                                                  | 27.0%      |
| 33054 - Opa-locka 0 -100.0% (No Sales) N/A (No Sales)                                                                                                                                                         | N/A        |
| 33055 - Opa-locka 17 0.0% 6 500.0% \$233,000 5.9% \$233,918                                                                                                                                                   | 4.6%       |
| 33056 - Miami Gardens 7 0.0% 0 -100.0% \$245,000 20.7% \$263,000                                                                                                                                              | 21.3%      |
| 33109 - Miami Beach 24 26.3% 15 -11.8% \$3,925,000 -22.3% \$8,304,164                                                                                                                                         | 21.4%      |
| 33122 - Miami O N/A (No Sales) N/A (No Sales)                                                                                                                                                                 | N/A        |
| 33125 - Miami 31 19.2% 15 66.7% \$200,000 17.0% \$208,271                                                                                                                                                     | 11.3%      |
| 33126 - Miami 77 13.2% 29 20.8% \$207,500 6.4% \$220,344                                                                                                                                                      | -5.0%      |
| 33127 - Miami 2 N/A 0 N/A \$426,500 N/A \$426,500                                                                                                                                                             | N/A        |
| 33128 - Miami 8 N/A 4 N/A \$192,000 N/A \$196,125                                                                                                                                                             | N/A        |
| 33129 - Miami 92 70.4% 43 79.2% \$430,000 9.5% \$682,079                                                                                                                                                      | 19.7%      |
| 33130 - Miami 239 127.6% 91 175.8% \$450,000 31.0% \$602,218                                                                                                                                                  | 55.4%      |
| 33131 - Miami 434 98.2% 209 111.1% \$520,000 36.8% \$658,551                                                                                                                                                  | 28.7%      |
| 33132 - Miami 249 97.6% 98 108.5% \$385,000 -6.1% \$599,824                                                                                                                                                   | 17.1%      |
| 33133 - Miami 121 6.1% 73 43.1% \$770,000 30.7% \$1,151,853                                                                                                                                                   | 44.6%      |
| 33134 - Miami 75 13.6% 42 68.0% \$437,500 20.8% \$649,824                                                                                                                                                     | 46.6%      |
| 33135 - Miami 11 37.5% 7 250.0% \$197,092 19.4% \$411,099                                                                                                                                                     | 140.8%     |
| 33136 - Miami 7 16.7% 3 200.0% \$285,000 27.5% \$319,571                                                                                                                                                      | 21.2%      |
| 33137 - Miami 230 90.1% 102 161.5% \$545,000 47.3% \$656,850                                                                                                                                                  | 33.6%      |
| 33138 - Miami 56 -8.2% 29 -14.7% \$290,000 34.9% \$339,056                                                                                                                                                    | 27.4%      |
| 33139 - Miami Beach 380 81.8% 199 121.1% \$437,000 41.0% \$1,102,015                                                                                                                                          | 65.5%      |
| 33140 - Miami Beach 191 40.4% 119 45.1% \$440,000 6.0% \$734,043                                                                                                                                              | -25.2%     |
| 33141 - Miami Beach 217 40.0% 124 72.2% \$279,000 9.4% \$589,052                                                                                                                                              | 57.4%      |
| 33142 - Miami 3 50.0% 1 0.0% \$155,000 3.3% \$170,000                                                                                                                                                         | -4.2%      |
| 33143 - Miami 66 83.3% 24 33.3% \$242,500 12.8% \$350,477                                                                                                                                                     | 22.3%      |
| 33144 - Miami 3 -70.0% 0 -100.0% \$226,000 28.6% \$242,333                                                                                                                                                    | -0.5%      |
| 33145 - Miami 34 9.7% 15 50.0% \$345,000 17.9% \$458,232                                                                                                                                                      | 32.2%      |

Data released on Thursday, January 20, 2022. Next quarterly data release is Wednesday, April 20, 2022.

| Zip Code and USPS Pref. City Name** | Closed Sales | Y/Y % Chg. | Closed Sales<br>Paid in Cash | Y/Y % Chg. | Median Sale<br>Price | Y/Y % Chg. | Average Sale<br>Price | Y/Y % Chg. |
|-------------------------------------|--------------|------------|------------------------------|------------|----------------------|------------|-----------------------|------------|
| 33146 - Miami                       | 15           | 275.0%     | 9                            | 200.0%     | \$478,870            | 59.2%      | \$524,482             | 64.7%      |
| 33147 - Miami                       | 0            | N/A        | 0                            | N/A        | (No Sales)           | N/A        | (No Sales)            | N/A        |
| 33149 - Key Biscayne                | 81           | 15.7%      | 44                           | 0.0%       | \$1,000,000          | 31.8%      | \$1,410,904           | 29.8%      |
| 33150 - Miami                       | 2            | -33.3%     | 1                            | -50.0%     | \$175,000            | 45.2%      | \$164,950             | 36.1%      |
| 33154 - Miami Beach                 | 148          | 70.1%      | 104                          | 85.7%      | \$632,500            | 15.0%      | \$1,381,268           | 22.5%      |
| 33155 - Miami                       | 19           | -32.1%     | 8                            | 33.3%      | \$285,000            | -1.9%      | \$266,198             | -18.5%     |
| 33156 - Miami                       | 64           | 28.0%      | 30                           | 36.4%      | \$280,000            | 27.4%      | \$301,023             | 8.3%       |
| 33157 - Miami                       | 18           | -18.2%     | 12                           | 50.0%      | \$171,000            | 6.9%       | \$321,717             | 33.4%      |
| 33158 - Miami                       | 8            | 33.3%      | 3                            | 0.0%       | \$1,557,500          | 29.8%      | \$1,678,250           | 54.1%      |
| 33160 - North Miami Beach           | 568          | 38.5%      | 356                          | 40.7%      | \$430,000            | 16.8%      | \$878,070             | 18.9%      |
| 33161 - Miami                       | 32           | 6.7%       | 26                           | 18.2%      | \$135,000            | 22.7%      | \$138,038             | 8.9%       |
| 33162 - Miami                       | 25           | -32.4%     | 19                           | -38.7%     | \$128,250            | 11.5%      | \$130,109             | 0.0%       |
| 33165 - Miami                       | 8            | -46.7%     | 6                            | 20.0%      | \$181,350            | -15.7%     | \$232,838             | 0.7%       |
| 33166 - Miami                       | 68           | 112.5%     | 34                           | 112.5%     | \$337,000            | 75.1%      | \$351,027             | 63.6%      |
| 33167 - Miami                       | 1            | N/A        | 1                            | N/A        | \$130,000            | N/A        | \$130,000             | N/A        |
| 33168 - Miami                       | 0            | N/A        | 0                            | N/A        | (No Sales)           | N/A        | (No Sales)            | N/A        |
| 33169 - Miami                       | 33           | 57.1%      | 17                           | 41.7%      | \$156,500            | 31.5%      | \$210,209             | 54.1%      |
| 33170 - Miami                       | 0            | -100.0%    | 0                            | N/A        | (No Sales)           | N/A        | (No Sales)            | N/A        |
| 33172 - Miami                       | 86           | 16.2%      | 42                           | 35.5%      | \$230,000            | 15.6%      | \$234,725             | 5.7%       |
| 33173 - Miami                       | 60           | 9.1%       | 16                           | 23.1%      | \$340,000            | 27.1%      | \$342,517             | 24.6%      |
| 33174 - Miami                       | 35           | 6.1%       | 13                           | 116.7%     | \$225,000            | -11.9%     | \$264,883             | 4.9%       |
| 33175 - Miami                       | 52           | 85.7%      | 16                           | 128.6%     | \$305,000            | 54.4%      | \$278,616             | 22.8%      |
| 33176 - Miami                       | 58           | -25.6%     | 22                           | -24.1%     | \$211,000            | 8.2%       | \$280,816             | 26.7%      |
| 33177 - Miami                       | 18           | 20.0%      | 3                            | 200.0%     | \$290,000            | 12.0%      | \$289,667             | 19.6%      |
| 33178 - Miami                       | 220          | -1.3%      | 63                           | 26.0%      | \$387,500            | 29.2%      | \$393,821             | 24.3%      |
| 33179 - Miami                       | 111          | 7.8%       | 57                           | 11.8%      | \$164,500            | 21.0%      | \$182,935             | 18.6%      |
| 33180 - Miami                       | 310          | 37.8%      | 168                          | 60.0%      | \$400,000            | 24.2%      | \$497,443             | 20.4%      |
| 33181 - Miami                       | 87           | 22.5%      | 48                           | 41.2%      | \$220,000            | 14.6%      | \$254,400             | 15.2%      |
| 33182 - Miami                       | 9            | 50.0%      | 2                            | N/A        | \$339,900            | 51.1%      | \$332,996             | 36.6%      |
| 33183 - Miami                       | 86           | 4.9%       | 25                           | 47.1%      | \$260,000            | 13.0%      | \$267,811             | 12.2%      |
| 33184 - Miami                       | 13           | 62.5%      | 5                            | 400.0%     | \$300,000            | 17.6%      | \$275,269             | 5.1%       |
| 33185 - Miami                       | 23           | -4.2%      | 5                            | 400.0%     | \$398,000            | 15.7%      | \$378,935             | 13.5%      |
| 33186 - Miami                       | 96           | -15.8%     | 29                           | 61.1%      | \$307,500            | 9.5%       | \$302,530             | 12.1%      |
| 33187 - Miami                       | 2            | -71.4%     | 0                            | N/A        | \$366,250            | 15.9%      | \$366,250             | 13.5%      |
| 33189 - Miami                       | 19           | 0.0%       | 5                            | -50.0%     | \$210,000            | 23.5%      | \$263,890             | 48.4%      |
| 33190 - Miami                       | 33           | -41.1%     | 8                            | -27.3%     | \$310,000            | 34.8%      | \$301,800             | 32.1%      |
| 33193 - Miami                       | 69           | -16.9%     | 28                           | -6.7%      | \$222,500            | 8.5%       | \$255,552             | 17.3%      |
| 33194 - Miami                       | 8            | 14.3%      | 0                            | N/A        | \$417,000            | 14.2%      | \$408,300             | 10.5%      |
| 33196 - Miami                       | 68           | 1.5%       | 21                           | 61.5%      | \$300,000            | 10.6%      | \$299,798             | 16.2%      |