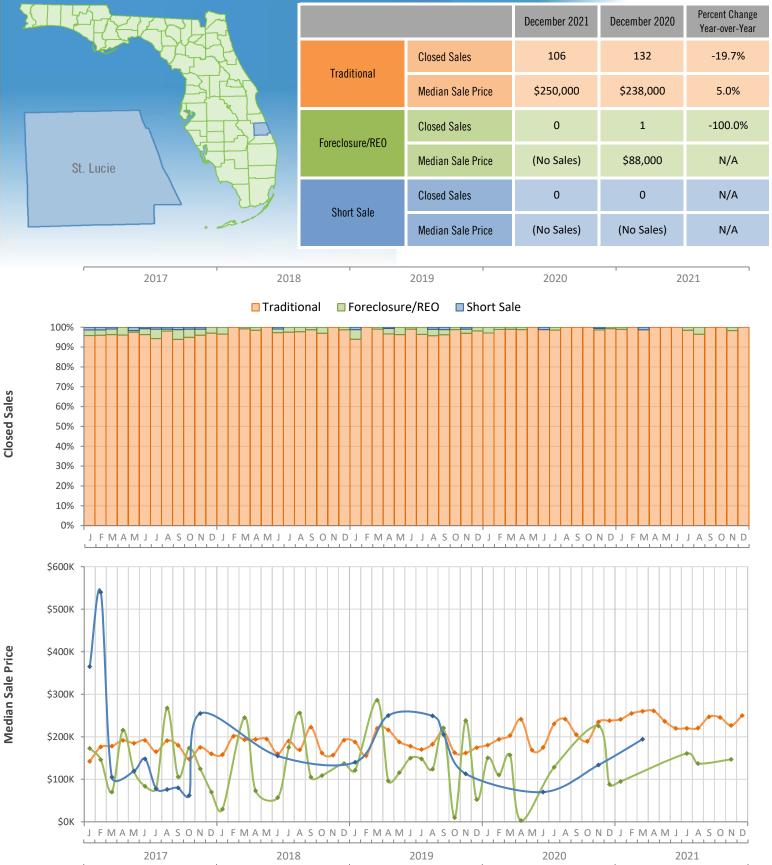

Monthly Distressed Market - December 2021 Townhouses and Condos St. Lucie County

Produced by MIAMI REALTORS® with data provided by Florida's multiple listing services. Statistics for each month compiled from MLS feeds on the 15th day of the following month. Data released on Thursday, January 20, 2022. Next data release is Wednesday, April 20, 2022.