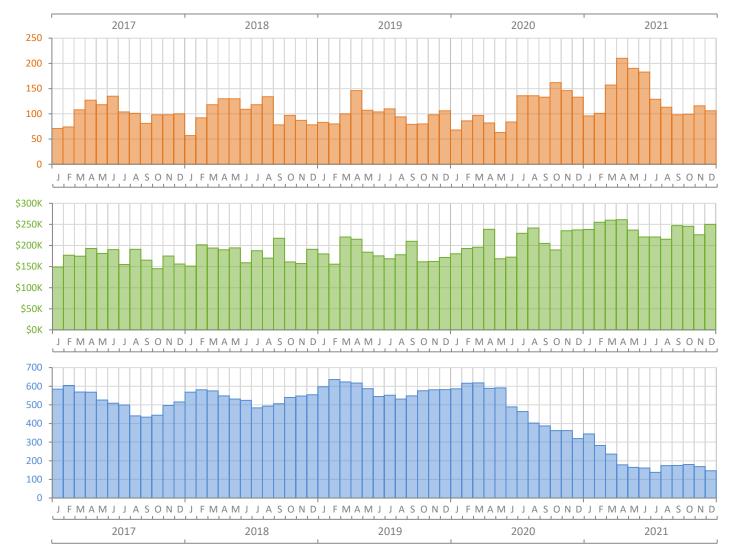

## Monthly Market Summary - December 2021 Townhouses and Condos St. Lucie County

Percent Chang

|                                        | December 2021  | December 2020  | Year-over-Year |
|----------------------------------------|----------------|----------------|----------------|
| Closed Sales                           | 106            | 133            | -20.3%         |
| Paid in Cash                           | 57             | 64             | -10.9%         |
| Median Sale Price                      | \$250,000      | \$237,000      | 5.5%           |
| Average Sale Price                     | \$329,292      | \$270,506      | 21.7%          |
| Dollar Volume                          | \$34.9 Million | \$36.0 Million | -3.0%          |
| Med. Pct. of Orig. List Price Received | 97.8%          | 96.1%          | 1.8%           |
| Median Time to Contract                | 13 Days        | 35 Days        | -62.9%         |
| Median Time to Sale                    | 53 Days        | 79 Days        | -32.9%         |
| New Pending Sales                      | 97             | 121            | -19.8%         |
| New Listings                           | 92             | 90             | 2.2%           |
| Pending Inventory                      | 133            | 181            | -26.5%         |
| Inventory (Active Listings)            | 146            | 319            | -54.2%         |
| Months Supply of Inventory             | 1.1            | 2.9            | -62.1%         |