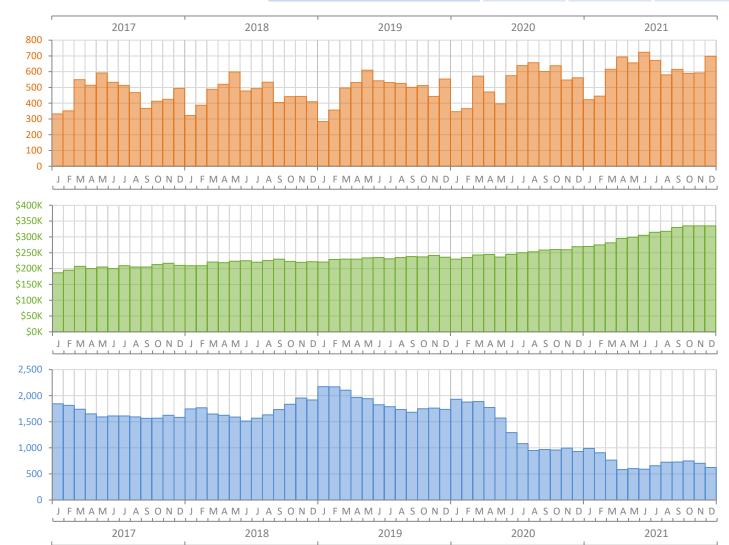

## Monthly Market Summary - December 2021 Single-Family Homes St. Lucie County

reant Chai

|                                        | December 2021   | December 2020   | Year-over-Year |
|----------------------------------------|-----------------|-----------------|----------------|
| Closed Sales                           | 698             | 562             | 24.2%          |
| Paid in Cash                           | 175             | 122             | 43.4%          |
| Median Sale Price                      | \$334,950       | \$269,450       | 24.3%          |
| Average Sale Price                     | \$385,013       | \$293,793       | 31.0%          |
| Dollar Volume                          | \$268.7 Million | \$165.1 Million | 62.8%          |
| Med. Pct. of Orig. List Price Received | 100.0%          | 98.6%           | 1.4%           |
| Median Time to Contract                | 10 Days         | 16 Days         | -37.5%         |
| Median Time to Sale                    | 56 Days         | 67 Days         | -16.4%         |
| New Pending Sales                      | 575             | 578             | -0.5%          |
| New Listings                           | 515             | 553             | -6.9%          |
| Pending Inventory                      | 1,219           | 1,214           | 0.4%           |
| Inventory (Active Listings)            | 625             | 932             | -32.9%         |
| Months Supply of Inventory             | 1.0             | 1.8             | -44.4%         |

Produced by MIAMI REALTORS® with data provided by Florida's multiple listing services. Statistics for each month compiled from MLS feeds on the 15th day of the following month. Data released on Thursday, January 20, 2022. Next data release is Wednesday, April 20, 2022.