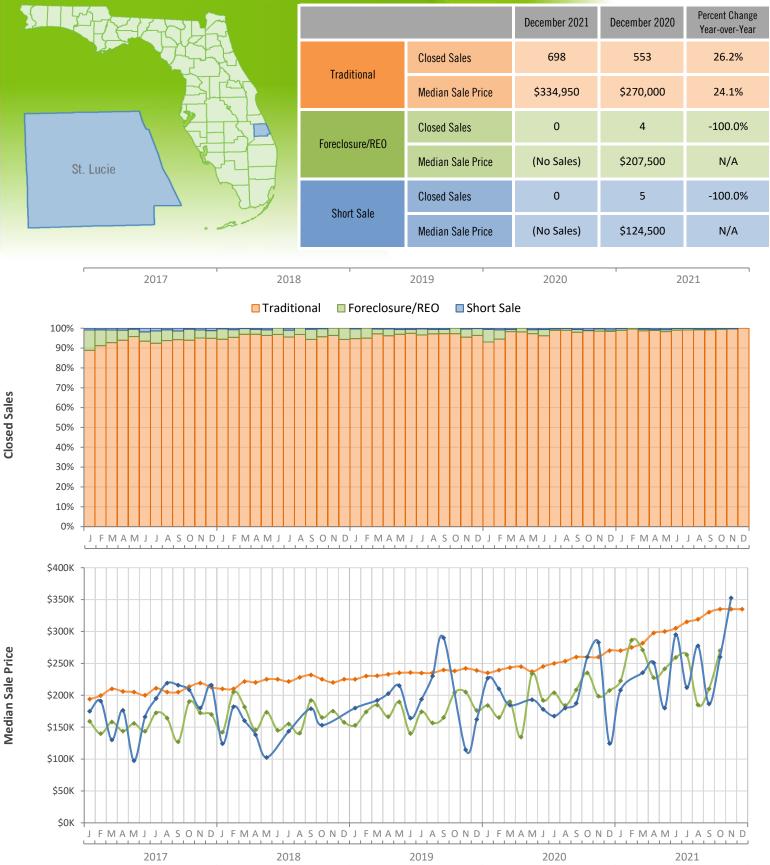

## Monthly Distressed Market - December 2021 Single-Family Homes St. Lucie County

Produced by MIAMI REALTORS® with data provided by Florida's multiple listing services. Statistics for each month compiled from MLS feeds on the 15th day of the following month. Data released on Thursday, January 20, 2022. Next data release is Wednesday, April 20, 2022.