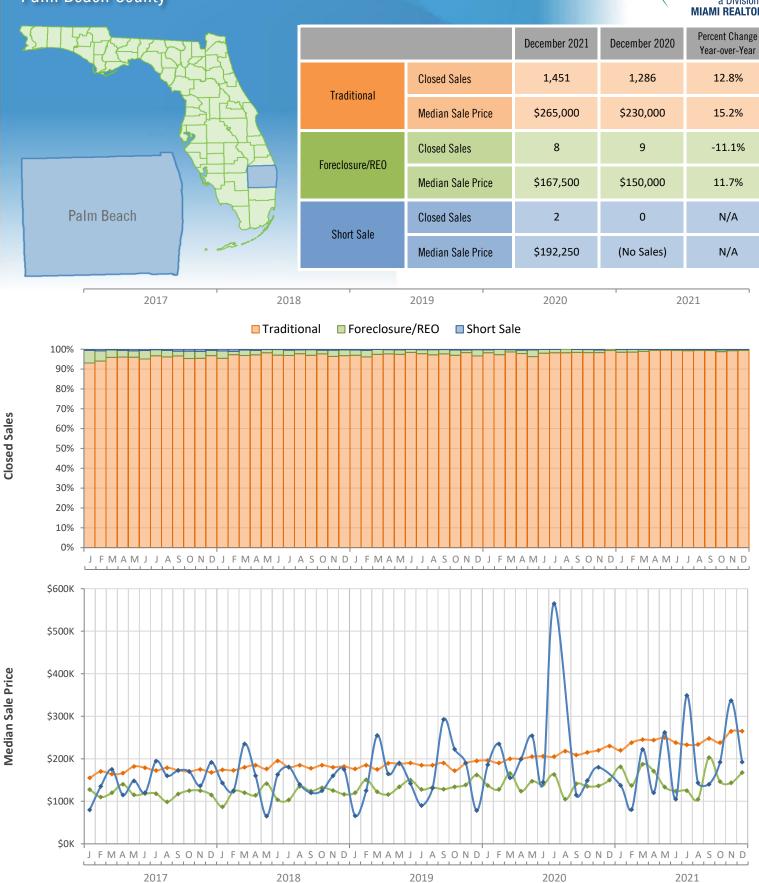

## Monthly Distressed Market - December 2021 Townhouses and Condos Palm Beach County

2021