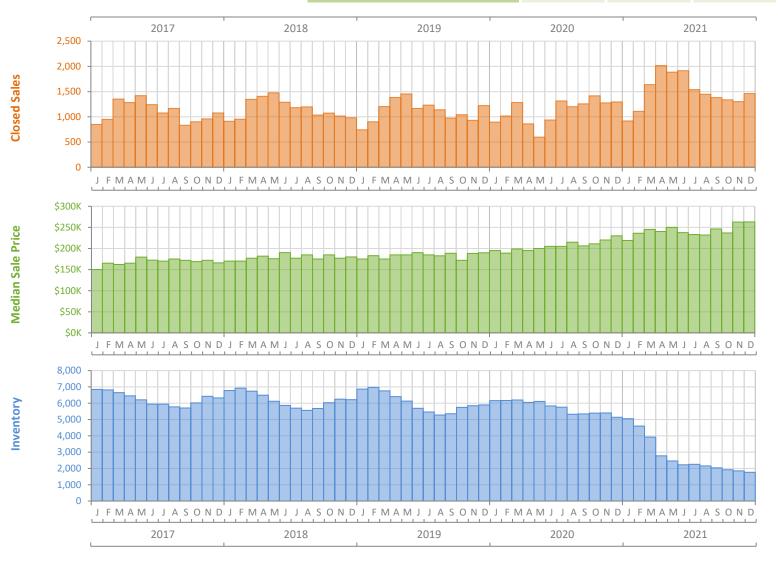

## Monthly Market Summary - December 2021 Townhouses and Condos Palm Beach County

|                                        | December 2021   | December 2020   | Percent Change<br>Year-over-Year |
|----------------------------------------|-----------------|-----------------|----------------------------------|
| Closed Sales                           | 1,461           | 1,295           | 12.8%                            |
| Paid in Cash                           | 892             | 687             | 29.8%                            |
| Median Sale Price                      | \$263,125       | \$230,000       | 14.4%                            |
| Average Sale Price                     | \$433,298       | \$385,488       | 12.4%                            |
| Dollar Volume                          | \$633.0 Million | \$499.2 Million | 26.8%                            |
| Med. Pct. of Orig. List Price Received | 98.8%           | 94.7%           | 4.3%                             |
| Median Time to Contract                | 14 Days         | 43 Days         | -67.4%                           |
| Median Time to Sale                    | 53 Days         | 81 Days         | -34.6%                           |
| New Pending Sales                      | 1,301           | 1,367           | -4.8%                            |
| New Listings                           | 1,332           | 1,471           | -9.4%                            |
| Pending Inventory                      | 2,054           | 2,285           | -10.1%                           |
| Inventory (Active Listings)            | 1,765           | 5,140           | -65.7%                           |
| Months Supply of Inventory             | 1.2             | 4.6             | -73.9%                           |