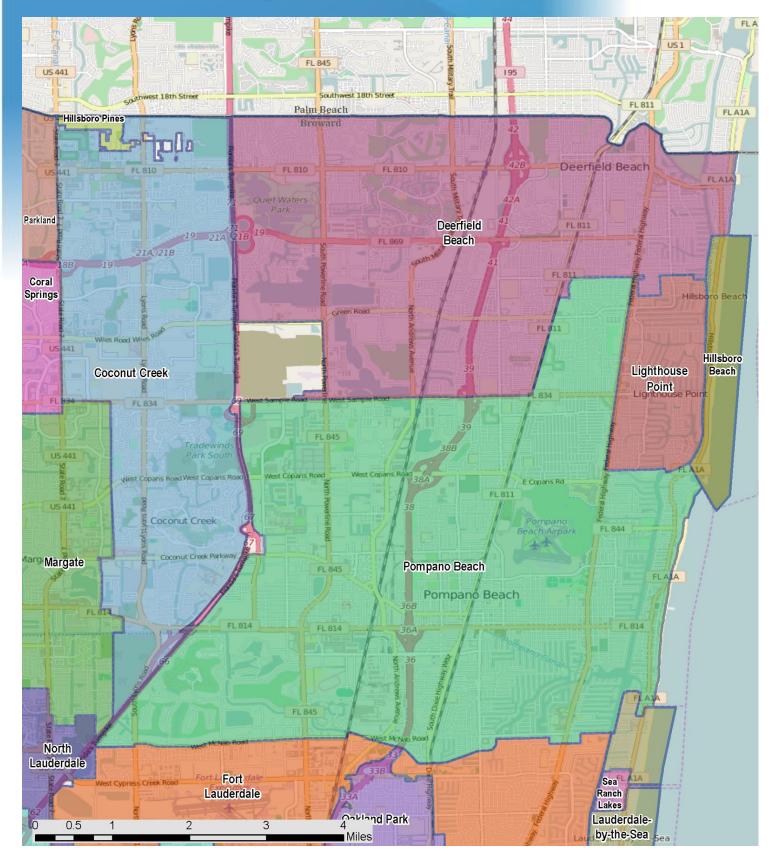

Broward County Local Residential Market Metrics - Q4 2021 Reference Map - Northeast Broward Municipalities and Census-Designated Places\*