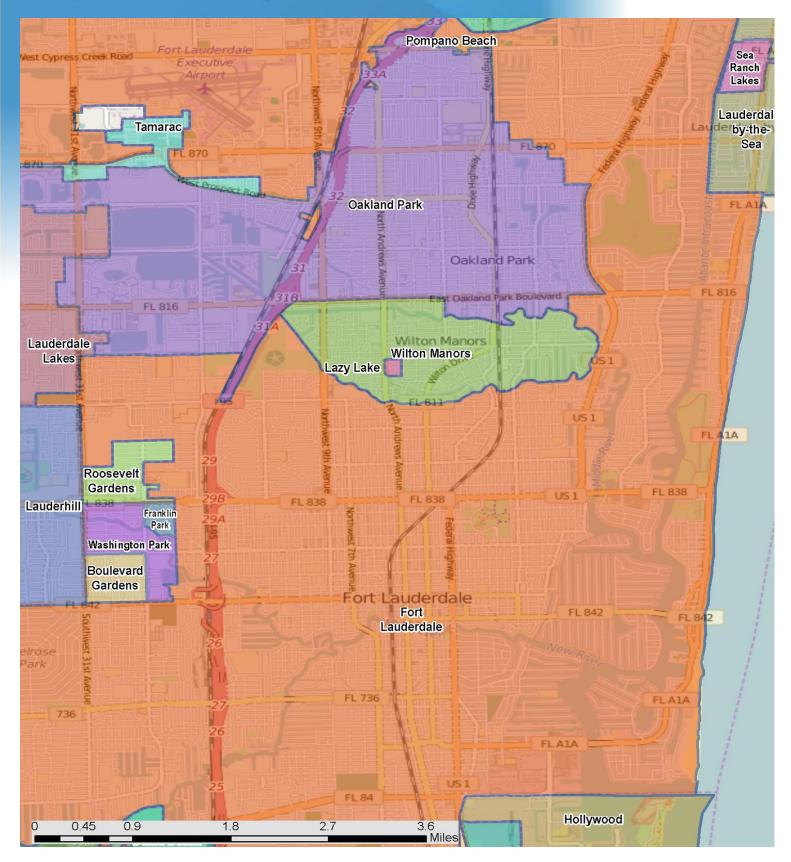

Broward County Local Residential Market Metrics - Q4 2021 Reference Map - Countywide Municipalities and Census-Designated Places\*

Broward County Local Residential Market Metrics - Q4 2021 Reference Map - East Central Broward Municipalities and Census-Designated Places\*