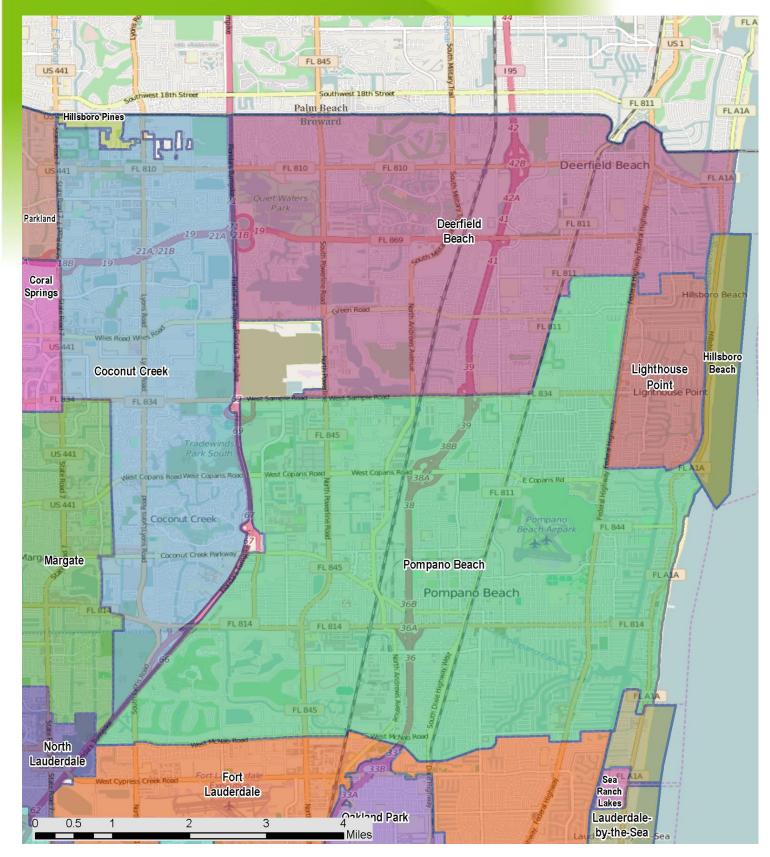

# Broward County Local Residential Market Metrics - 2021 Single-Family Homes Municipalities and Census-Designated Places\*

| Name of County, Municipality, or CDP*         Closed Sales         V/Y % Chg         Closed Sales Paid in Cash Price         V/Y % Chg         Median Sale Price         V/Y % Chg         Average Sale Price         Y/Y % Chg         Price         Y/Y % Chg         Average Sale Price         Y/Y % Chg         Price         Y/Y % Chg         Average Sale Price         Y/Y % Chg         Price         Price         Y/Y % Chg         Price         Price         Y/Y % Chg         Price         Pri |
|---------------------------------------------------------------------------------------------------------------------------------------------------------------------------------------------------------------------------------------------------------------------------------------------------------------------------------------------------------------------------------------------------------------------------------------------------------------------------------------------------------------------------------------------------------------------------------------------------------------------------------------------------------------------------------------------------------------------------------------------------------------------------------------------------------------------------------------------------------------------------------------------------------------------------------------------------------------------------------------------------------------------------------------------------------------------------------------------------------------------------------------------------------------------------------------------------------------------------------------------------------------------------------------------------------------------------------------------------------|
| Boulevard Gardens (CDP)         10         -33.3%         3         200.0%         \$229,890         5.5%         \$234,246         7.2%           Broadview Park (CDP)         46         15.0%         8         -11.1%         \$320,000         14.9%         \$306,696         -4.0%           Coconut Creek (City)         417         3.5%         55         48.6%         \$445,000         17.1%         \$458,178         18.3%           Cooper City (City)         388         7.5%         79         79.5%         \$545,000         17.5%         \$614,049         18.9%           Coral Springs (City)         1,439         11.9%         179         31.6%         \$530,000         19.1%         \$558,119         21.7%           Dania Beach (City)         230         23.0%         68         112.5%         \$400,000         8.1%         \$464,458         21.8%           Davie (Town)         809         10.5%         155         28.1%         \$605,000         22.2%         \$737,556         17.8%           Deerfield Beach (City)         553         7.8%         144         32.1%         \$389,450         11.3%         \$484,256         17.9%           Fort Lauderdale (City)         2,454         36.9%         908                                                                                  |
| Broadview Park (CDP)         46         15.0%         8         -11.1%         \$320,000         14.9%         \$306,696         -4.0%           Coconut Creek (City)         417         3.5%         55         48.6%         \$445,000         17.1%         \$458,178         18.3%           Cooper City (City)         388         7.5%         79         79.5%         \$545,000         17.5%         \$614,049         18.9%           Coral Springs (City)         1,439         11.9%         179         31.6%         \$530,000         19.1%         \$558,119         21.7%           Dania Beach (City)         230         23.0%         68         112.5%         \$400,000         8.1%         \$464,458         21.8%           Davie (Town)         809         10.5%         155         28.1%         \$605,000         22.2%         \$737,556         17.8%           Deerfield Beach (City)         553         7.8%         144         32.1%         \$389,450         11.3%         \$484,256         17.9%           Fort Lauderdale (City)         2,454         36.9%         908         69.7%         \$600,000         20.0%         \$1,216,958         36.2%           Franklin Park (CDP)         0         -100.0%         0                                                                                   |
| Coconut Creek (City)         417         3.5%         55         48.6%         \$445,000         17.1%         \$458,178         18.3%           Cooper City (City)         388         7.5%         79         79.5%         \$545,000         17.5%         \$614,049         18.9%           Coral Springs (City)         1,439         11.9%         179         31.6%         \$530,000         19.1%         \$558,119         21.7%           Dania Beach (City)         230         23.0%         68         112.5%         \$400,000         8.1%         \$464,458         21.8%           Davie (Town)         809         10.5%         155         28.1%         \$605,000         22.2%         \$737,556         17.8%           Deerfield Beach (City)         553         7.8%         144         32.1%         \$389,450         11.3%         \$484,256         17.9%           Fort Lauderdale (City)         2,454         36.9%         908         69.7%         \$600,000         20.0%         \$1,216,958         36.2%           Franklin Park (CDP)         0         -100.0%         0         -100.0%         N/A         (No Sales)         N/A         (No Sales)         N/A           Hillsboro Beach (Town)         6         -14.3% </td                                                                           |
| Cooper City (City)         388         7.5%         79         79.5%         \$545,000         17.5%         \$614,049         18.9%           Coral Springs (City)         1,439         11.9%         179         31.6%         \$530,000         19.1%         \$558,119         21.7%           Dania Beach (City)         230         23.0%         68         112.5%         \$400,000         8.1%         \$464,458         21.8%           Davie (Town)         809         10.5%         155         28.1%         \$605,000         22.2%         \$737,556         17.8%           Deerfield Beach (City)         553         7.8%         144         32.1%         \$389,450         11.3%         \$484,256         17.9%           Fort Lauderdale (City)         2,454         36.9%         908         69.7%         \$600,000         20.0%         \$1,216,958         36.2%           Franklin Park (CDP)         0         -100.0%         0         -100.0%         (No Sales)         N/A         (No Sales)         N/A           Hillsboro Beach (City)         130         94.0%         54         134.8%         \$390,000         27.9%         \$850,675         41.0%           Hillsboro Pines (CDP)         10         233.3%         1                                                                              |
| Coral Springs (City)         1,439         11.9%         179         31.6%         \$530,000         19.1%         \$558,119         21.7%           Dania Beach (City)         230         23.0%         68         112.5%         \$400,000         8.1%         \$464,458         21.8%           Davie (Town)         809         10.5%         155         28.1%         \$605,000         22.2%         \$737,556         17.8%           Deerfield Beach (City)         553         7.8%         144         32.1%         \$389,450         11.3%         \$484,256         17.9%           Fort Lauderdale (City)         2,454         36.9%         908         69.7%         \$600,000         20.0%         \$1,216,958         36.2%           Franklin Park (CDP)         0         -100.0%         0         -100.0%         (No Sales)         N/A         (No Sales)         N/A           Hallandale Beach (City)         130         94.0%         54         134.8%         \$390,000         27.9%         \$850,675         41.0%           Hillsboro Beach (Town)         6         -14.3%         4         -33.3%         \$18,295,000         46.4%         \$15,800,000         14.4%           Hollywood (City)         1,622         23.0%                                                                                |
| Dania Beach (City)         230         23.0%         68         112.5%         \$400,000         8.1%         \$464,458         21.8%           Davie (Town)         809         10.5%         155         28.1%         \$605,000         22.2%         \$737,556         17.8%           Deerfield Beach (City)         553         7.8%         144         32.1%         \$389,450         11.3%         \$484,256         17.9%           Fort Lauderdale (City)         2,454         36.9%         908         69.7%         \$600,000         20.0%         \$1,216,958         36.2%           Franklin Park (CDP)         0         -100.0%         0         -100.0%         (No Sales)         N/A         (No Sales)         N/A           Hallandale Beach (City)         130         94.0%         54         134.8%         \$390,000         27.9%         \$850,675         41.0%           Hillsboro Beach (Town)         6         -14.3%         4         -33.3%         \$18,295,000         46.4%         \$15,800,000         14.4%           Hillsboro Pines (CDP)         10         233.3%         1         N/A         \$459,500         -5.3%         \$556,400         7.7%           Hollywood (City)         1,622         23.0% <td< td=""></td<>                                                                    |
| Davie (Town)         809         10.5%         155         28.1%         \$605,000         22.2%         \$737,556         17.8%           Deerfield Beach (City)         553         7.8%         144         32.1%         \$389,450         11.3%         \$484,256         17.9%           Fort Lauderdale (City)         2,454         36.9%         908         69.7%         \$600,000         20.0%         \$1,216,958         36.2%           Franklin Park (CDP)         0         -100.0%         0         -100.0%         (No Sales)         N/A         (No Sales)         N/A           Hallandale Beach (City)         130         94.0%         54         134.8%         \$390,000         27.9%         \$850,675         41.0%           Hillsboro Beach (Town)         6         -14.3%         4         -33.3%         \$18,295,000         46.4%         \$15,800,000         14.4%           Hillsboro Pines (CDP)         10         233.3%         1         N/A         \$459,500         -5.3%         \$556,400         7.7%           Hollywood (City)         1,622         23.0%         466         117.8%         \$414,900         18.9%         \$524,496         19.4%           Lauderdale Lakes (City)         121         24.7%                                                                               |
| Deerfield Beach (City)         553         7.8%         144         32.1%         \$389,450         11.3%         \$484,256         17.9%           Fort Lauderdale (City)         2,454         36.9%         908         69.7%         \$600,000         20.0%         \$1,216,958         36.2%           Franklin Park (CDP)         0         -100.0%         0         -100.0%         (No Sales)         N/A         (No Sales)         N/A           Hallandale Beach (City)         130         94.0%         54         134.8%         \$390,000         27.9%         \$850,675         41.0%           Hillsboro Beach (Town)         6         -14.3%         4         -33.3%         \$18,295,000         46.4%         \$15,800,000         14.4%           Hillsboro Pines (CDP)         10         233.3%         1         N/A         \$459,500         -5.3%         \$556,400         7.7%           Hollywood (City)         1,622         23.0%         466         117.8%         \$414,900         18.9%         \$524,496         19.4%           Lauderdale Lakes (City)         121         24.7%         16         77.8%         \$315,000         20.0%         \$305,932         18.9%           Lauderdale-by-the-Sea (Town)         57         -                                                                     |
| Fort Lauderdale (City)         2,454         36.9%         908         69.7%         \$600,000         20.0%         \$1,216,958         36.2%           Franklin Park (CDP)         0         -100.0%         0         -100.0%         (No Sales)         N/A         (No Sales)         N/A           Hallandale Beach (City)         130         94.0%         54         134.8%         \$390,000         27.9%         \$850,675         41.0%           Hillsboro Beach (Town)         6         -14.3%         4         -33.3%         \$18,295,000         46.4%         \$15,800,000         14.4%           Hillsboro Pines (CDP)         10         233.3%         1         N/A         \$459,500         -5.3%         \$556,400         7.7%           Hollywood (City)         1,622         23.0%         466         117.8%         \$414,900         18.9%         \$524,496         19.4%           Lauderdale Lakes (City)         121         24.7%         16         77.8%         \$315,000         20.0%         \$305,932         18.9%           Lauderdale-by-the-Sea (Town)         57         -12.3%         32         3.2%         \$775,000         4.0%         \$1,006,606         1.4%                                                                                                                            |
| Franklin Park (CDP)         0         -100.0%         0         -100.0%         (No Sales)         N/A         (No Sales)         N/A           Hallandale Beach (City)         130         94.0%         54         134.8%         \$390,000         27.9%         \$850,675         41.0%           Hillsboro Beach (Town)         6         -14.3%         4         -33.3%         \$18,295,000         46.4%         \$15,800,000         14.4%           Hillsboro Pines (CDP)         10         233.3%         1         N/A         \$459,500         -5.3%         \$556,400         7.7%           Hollywood (City)         1,622         23.0%         466         117.8%         \$414,900         18.9%         \$524,496         19.4%           Lauderdale Lakes (City)         121         24.7%         16         77.8%         \$315,000         20.0%         \$305,932         18.9%           Lauderdale-by-the-Sea (Town)         57         -12.3%         32         3.2%         \$775,000         4.0%         \$1,006,606         1.4%                                                                                                                                                                                                                                                                                     |
| Hallandale Beach (City)       130       94.0%       54       134.8%       \$390,000       27.9%       \$850,675       41.0%         Hillsboro Beach (Town)       6       -14.3%       4       -33.3%       \$18,295,000       46.4%       \$15,800,000       14.4%         Hillsboro Pines (CDP)       10       233.3%       1       N/A       \$459,500       -5.3%       \$556,400       7.7%         Hollywood (City)       1,622       23.0%       466       117.8%       \$414,900       18.9%       \$524,496       19.4%         Lauderdale Lakes (City)       121       24.7%       16       77.8%       \$315,000       20.0%       \$305,932       18.9%         Lauderdale-by-the-Sea (Town)       57       -12.3%       32       3.2%       \$775,000       4.0%       \$1,006,606       1.4%                                                                                                                                                                                                                                                                                                                                                                                                                                                                                                                                               |
| Hillsboro Beach (Town)       6       -14.3%       4       -33.3%       \$18,295,000       46.4%       \$15,800,000       14.4%         Hillsboro Pines (CDP)       10       233.3%       1       N/A       \$459,500       -5.3%       \$556,400       7.7%         Hollywood (City)       1,622       23.0%       466       117.8%       \$414,900       18.9%       \$524,496       19.4%         Lauderdale Lakes (City)       121       24.7%       16       77.8%       \$315,000       20.0%       \$305,932       18.9%         Lauderdale-by-the-Sea (Town)       57       -12.3%       32       3.2%       \$775,000       4.0%       \$1,006,606       1.4%                                                                                                                                                                                                                                                                                                                                                                                                                                                                                                                                                                                                                                                                                   |
| Hillsboro Pines (CDP)       10       233.3%       1       N/A       \$459,500       -5.3%       \$556,400       7.7%         Hollywood (City)       1,622       23.0%       466       117.8%       \$414,900       18.9%       \$524,496       19.4%         Lauderdale Lakes (City)       121       24.7%       16       77.8%       \$315,000       20.0%       \$305,932       18.9%         Lauderdale-by-the-Sea (Town)       57       -12.3%       32       3.2%       \$775,000       4.0%       \$1,006,606       1.4%                                                                                                                                                                                                                                                                                                                                                                                                                                                                                                                                                                                                                                                                                                                                                                                                                          |
| Hollywood (City)       1,622       23.0%       466       117.8%       \$414,900       18.9%       \$524,496       19.4%         Lauderdale Lakes (City)       121       24.7%       16       77.8%       \$315,000       20.0%       \$305,932       18.9%         Lauderdale-by-the-Sea (Town)       57       -12.3%       32       3.2%       \$775,000       4.0%       \$1,006,606       1.4%                                                                                                                                                                                                                                                                                                                                                                                                                                                                                                                                                                                                                                                                                                                                                                                                                                                                                                                                                       |
| Lauderdale Lakes (City)       121       24.7%       16       77.8%       \$315,000       20.0%       \$305,932       18.9%         Lauderdale-by-the-Sea (Town)       57       -12.3%       32       3.2%       \$775,000       4.0%       \$1,006,606       1.4%                                                                                                                                                                                                                                                                                                                                                                                                                                                                                                                                                                                                                                                                                                                                                                                                                                                                                                                                                                                                                                                                                       |
| Lauderdale-by-the-Sea (Town) 57 -12.3% 32 3.2% \$775,000 4.0% \$1,006,606 1.4%                                                                                                                                                                                                                                                                                                                                                                                                                                                                                                                                                                                                                                                                                                                                                                                                                                                                                                                                                                                                                                                                                                                                                                                                                                                                          |
|                                                                                                                                                                                                                                                                                                                                                                                                                                                                                                                                                                                                                                                                                                                                                                                                                                                                                                                                                                                                                                                                                                                                                                                                                                                                                                                                                         |
| Lauderhill (City) 328 4.5% 51 24.4% \$350,000 15.7% \$353,926 16.2%                                                                                                                                                                                                                                                                                                                                                                                                                                                                                                                                                                                                                                                                                                                                                                                                                                                                                                                                                                                                                                                                                                                                                                                                                                                                                     |
|                                                                                                                                                                                                                                                                                                                                                                                                                                                                                                                                                                                                                                                                                                                                                                                                                                                                                                                                                                                                                                                                                                                                                                                                                                                                                                                                                         |
| Lazy Lake (Village) 3 200.0% 1 0.0% \$1,145,000 8.2% \$1,098,333 3.8%                                                                                                                                                                                                                                                                                                                                                                                                                                                                                                                                                                                                                                                                                                                                                                                                                                                                                                                                                                                                                                                                                                                                                                                                                                                                                   |
| Lighthouse Point (City) 281 15.6% 140 35.9% \$1,099,000 37.4% \$1,454,215 22.7%                                                                                                                                                                                                                                                                                                                                                                                                                                                                                                                                                                                                                                                                                                                                                                                                                                                                                                                                                                                                                                                                                                                                                                                                                                                                         |
| Margate (City) 527 4.8% 54 14.9% \$362,750 13.4% \$356,497 14.8%                                                                                                                                                                                                                                                                                                                                                                                                                                                                                                                                                                                                                                                                                                                                                                                                                                                                                                                                                                                                                                                                                                                                                                                                                                                                                        |
| Miramar (City) 1,061 7.2% 121 42.4% \$470,000 19.0% \$509,308 21.8%                                                                                                                                                                                                                                                                                                                                                                                                                                                                                                                                                                                                                                                                                                                                                                                                                                                                                                                                                                                                                                                                                                                                                                                                                                                                                     |
| North Lauderdale (City) 267 23.0% 41 127.8% \$320,000 17.2% \$307,373 15.2%                                                                                                                                                                                                                                                                                                                                                                                                                                                                                                                                                                                                                                                                                                                                                                                                                                                                                                                                                                                                                                                                                                                                                                                                                                                                             |
| Oakland Park (City)         545         17.7%         137         35.6%         \$372,500         9.6%         \$406,784         12.5%                                                                                                                                                                                                                                                                                                                                                                                                                                                                                                                                                                                                                                                                                                                                                                                                                                                                                                                                                                                                                                                                                                                                                                                                                  |
| Parkland (City) 758 9.1% 231 84.8% \$875,000 26.8% \$986,395 27.5%                                                                                                                                                                                                                                                                                                                                                                                                                                                                                                                                                                                                                                                                                                                                                                                                                                                                                                                                                                                                                                                                                                                                                                                                                                                                                      |
| Pembroke Park (Town) 5 25.0% 1 0.0% \$275,000 -17.6% \$312,980 -13.6%                                                                                                                                                                                                                                                                                                                                                                                                                                                                                                                                                                                                                                                                                                                                                                                                                                                                                                                                                                                                                                                                                                                                                                                                                                                                                   |
| Pembroke Pines (City) 1,315 0.2% 136 43.2% \$478,500 14.3% \$508,854 18.5%                                                                                                                                                                                                                                                                                                                                                                                                                                                                                                                                                                                                                                                                                                                                                                                                                                                                                                                                                                                                                                                                                                                                                                                                                                                                              |
| Plantation (City) 948 8.0% 191 51.6% \$540,000 20.7% \$637,649 24.4%                                                                                                                                                                                                                                                                                                                                                                                                                                                                                                                                                                                                                                                                                                                                                                                                                                                                                                                                                                                                                                                                                                                                                                                                                                                                                    |
| Pompano Beach (City) 927 16.0% 291 60.8% \$378,000 21.9% \$579,351 29.4%                                                                                                                                                                                                                                                                                                                                                                                                                                                                                                                                                                                                                                                                                                                                                                                                                                                                                                                                                                                                                                                                                                                                                                                                                                                                                |
| Roosevelt Gardens (CDP) 28 64.7% 7 133.3% \$287,500 10.6% \$285,813 13.1%                                                                                                                                                                                                                                                                                                                                                                                                                                                                                                                                                                                                                                                                                                                                                                                                                                                                                                                                                                                                                                                                                                                                                                                                                                                                               |
| Sea Ranch Lakes (Village)         14         55.6%         10         233.3%         \$1,735,000         19.3%         \$2,491,429         46.4%                                                                                                                                                                                                                                                                                                                                                                                                                                                                                                                                                                                                                                                                                                                                                                                                                                                                                                                                                                                                                                                                                                                                                                                                        |
| Southwest Ranches (Town) 157 30.8% 57 111.1% \$1,139,000 32.1% \$1,519,763 20.6%                                                                                                                                                                                                                                                                                                                                                                                                                                                                                                                                                                                                                                                                                                                                                                                                                                                                                                                                                                                                                                                                                                                                                                                                                                                                        |
| Sunrise (City) 763 18.1% 88 100.0% \$385,000 11.6% \$382,224 10.7%                                                                                                                                                                                                                                                                                                                                                                                                                                                                                                                                                                                                                                                                                                                                                                                                                                                                                                                                                                                                                                                                                                                                                                                                                                                                                      |
| Tamarac (City) 874 20.6% 117 44.4% \$315,000 18.9% \$330,154 16.1%                                                                                                                                                                                                                                                                                                                                                                                                                                                                                                                                                                                                                                                                                                                                                                                                                                                                                                                                                                                                                                                                                                                                                                                                                                                                                      |
| Washington Park (CDP) 34 6.3% 7 40.0% \$290,250 7.5% \$292,285 13.4%                                                                                                                                                                                                                                                                                                                                                                                                                                                                                                                                                                                                                                                                                                                                                                                                                                                                                                                                                                                                                                                                                                                                                                                                                                                                                    |
| West Park (City) 159 9.7% 21 -25.0% \$319,700 20.7% \$318,776 25.5%                                                                                                                                                                                                                                                                                                                                                                                                                                                                                                                                                                                                                                                                                                                                                                                                                                                                                                                                                                                                                                                                                                                                                                                                                                                                                     |
| Weston (City) 1,036 25.4% 245 124.8% \$670,000 18.2% \$808,426 22.3%                                                                                                                                                                                                                                                                                                                                                                                                                                                                                                                                                                                                                                                                                                                                                                                                                                                                                                                                                                                                                                                                                                                                                                                                                                                                                    |
| Wilton Manors (City) 256 23.7% 98 69.0% \$603,000 16.8% \$675,704 18.2%                                                                                                                                                                                                                                                                                                                                                                                                                                                                                                                                                                                                                                                                                                                                                                                                                                                                                                                                                                                                                                                                                                                                                                                                                                                                                 |

<sup>\*</sup>Florida municipalities consist of incorporated cities, towns, and villages. Florida law makes no distinction between these three types. CDPs are unincorporated communities identified and delineated each decennial U.S. Census for statistical purposes only (so their boundaries have no political meaning). Boundaries used for this report are as of Jan. 1, 2015. Produced by MIAMI REALTORS® with data provided by Florida's multiple listing services. Statistics for each month compiled from MLS feeds on the 15th day of the following month. Data released on Thursday, January 20, 2022. Next yearly data release is TBD.