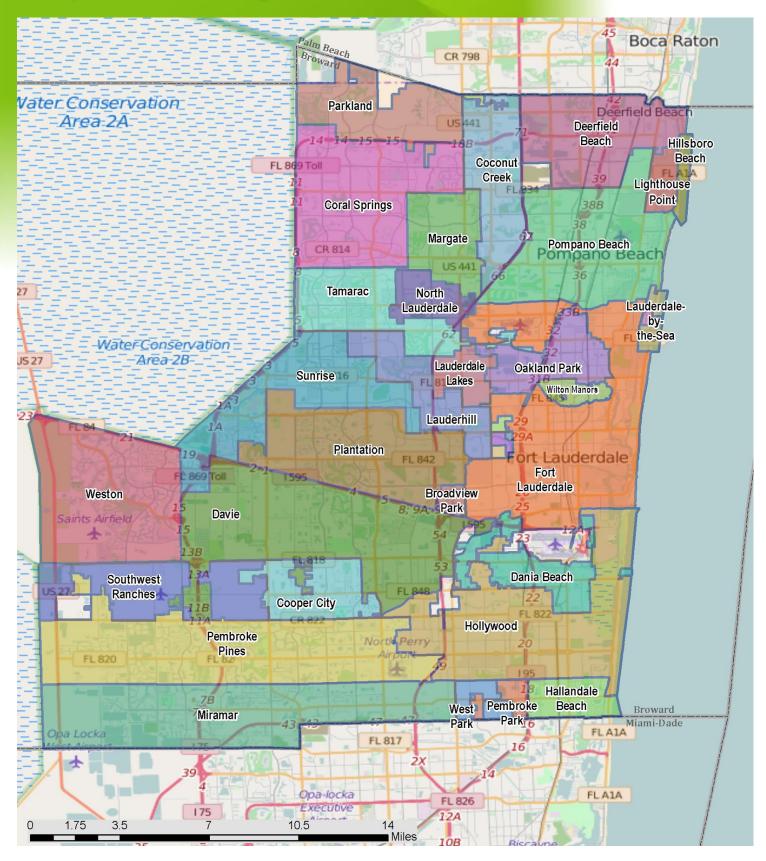

# Broward County Local Residential Market Metrics - 2021 Single-Family Homes Municipalities and Census-Designated Places\*

| Name of County, Municipality, or CDP*         Closed Sales         V/Y % Chg         Closed Sales Paid in Cash Price         V/Y % Chg         Median Sale Price         V/Y % Chg         Average Sale Price         Y/Y % Chg         Price         Y/Y % Chg         Average Sale Price         Y/Y % Chg         Price         Y/Y % Chg         Average Sale Price         Y/Y % Chg         Price         Price         Y/Y % Chg         Price         Price         Y/Y % Chg         Price         Pri |
|---------------------------------------------------------------------------------------------------------------------------------------------------------------------------------------------------------------------------------------------------------------------------------------------------------------------------------------------------------------------------------------------------------------------------------------------------------------------------------------------------------------------------------------------------------------------------------------------------------------------------------------------------------------------------------------------------------------------------------------------------------------------------------------------------------------------------------------------------------------------------------------------------------------------------------------------------------------------------------------------------------------------------------------------------------------------------------------------------------------------------------------------------------------------------------------------------------------------------------------------------------------------------------------------------------------------------------------------------------|
| Boulevard Gardens (CDP)         10         -33.3%         3         200.0%         \$229,890         5.5%         \$234,246         7.2%           Broadview Park (CDP)         46         15.0%         8         -11.1%         \$320,000         14.9%         \$306,696         -4.0%           Coconut Creek (City)         417         3.5%         55         48.6%         \$445,000         17.1%         \$458,178         18.3%           Cooper City (City)         388         7.5%         79         79.5%         \$545,000         17.5%         \$614,049         18.9%           Coral Springs (City)         1,439         11.9%         179         31.6%         \$530,000         19.1%         \$558,119         21.7%           Dania Beach (City)         230         23.0%         68         112.5%         \$400,000         8.1%         \$464,458         21.8%           Davie (Town)         809         10.5%         155         28.1%         \$605,000         22.2%         \$737,556         17.8%           Deerfield Beach (City)         553         7.8%         144         32.1%         \$389,450         11.3%         \$484,256         17.9%           Fort Lauderdale (City)         2,454         36.9%         908                                                                                  |
| Broadview Park (CDP)         46         15.0%         8         -11.1%         \$320,000         14.9%         \$306,696         -4.0%           Coconut Creek (City)         417         3.5%         55         48.6%         \$445,000         17.1%         \$458,178         18.3%           Cooper City (City)         388         7.5%         79         79.5%         \$545,000         17.5%         \$614,049         18.9%           Coral Springs (City)         1,439         11.9%         179         31.6%         \$530,000         19.1%         \$558,119         21.7%           Dania Beach (City)         230         23.0%         68         112.5%         \$400,000         8.1%         \$464,458         21.8%           Davie (Town)         809         10.5%         155         28.1%         \$605,000         22.2%         \$737,556         17.8%           Deerfield Beach (City)         553         7.8%         144         32.1%         \$389,450         11.3%         \$484,256         17.9%           Fort Lauderdale (City)         2,454         36.9%         908         69.7%         \$600,000         20.0%         \$1,216,958         36.2%           Franklin Park (CDP)         0         -100.0%         0                                                                                   |
| Coconut Creek (City)         417         3.5%         55         48.6%         \$445,000         17.1%         \$458,178         18.3%           Cooper City (City)         388         7.5%         79         79.5%         \$545,000         17.5%         \$614,049         18.9%           Coral Springs (City)         1,439         11.9%         179         31.6%         \$530,000         19.1%         \$558,119         21.7%           Dania Beach (City)         230         23.0%         68         112.5%         \$400,000         8.1%         \$464,458         21.8%           Davie (Town)         809         10.5%         155         28.1%         \$605,000         22.2%         \$737,556         17.8%           Deerfield Beach (City)         553         7.8%         144         32.1%         \$389,450         11.3%         \$484,256         17.9%           Fort Lauderdale (City)         2,454         36.9%         908         69.7%         \$600,000         20.0%         \$1,216,958         36.2%           Franklin Park (CDP)         0         -100.0%         0         -100.0%         N/A         (No Sales)         N/A         (No Sales)         N/A           Hillsboro Beach (Town)         6         -14.3% </td                                                                           |
| Cooper City (City)         388         7.5%         79         79.5%         \$545,000         17.5%         \$614,049         18.9%           Coral Springs (City)         1,439         11.9%         179         31.6%         \$530,000         19.1%         \$558,119         21.7%           Dania Beach (City)         230         23.0%         68         112.5%         \$400,000         8.1%         \$464,458         21.8%           Davie (Town)         809         10.5%         155         28.1%         \$605,000         22.2%         \$737,556         17.8%           Deerfield Beach (City)         553         7.8%         144         32.1%         \$389,450         11.3%         \$484,256         17.9%           Fort Lauderdale (City)         2,454         36.9%         908         69.7%         \$600,000         20.0%         \$1,216,958         36.2%           Franklin Park (CDP)         0         -100.0%         0         -100.0%         (No Sales)         N/A         (No Sales)         N/A           Hillsboro Beach (City)         130         94.0%         54         134.8%         \$390,000         27.9%         \$850,675         41.0%           Hillsboro Pines (CDP)         10         233.3%         1                                                                              |
| Coral Springs (City)         1,439         11.9%         179         31.6%         \$530,000         19.1%         \$558,119         21.7%           Dania Beach (City)         230         23.0%         68         112.5%         \$400,000         8.1%         \$464,458         21.8%           Davie (Town)         809         10.5%         155         28.1%         \$605,000         22.2%         \$737,556         17.8%           Deerfield Beach (City)         553         7.8%         144         32.1%         \$389,450         11.3%         \$484,256         17.9%           Fort Lauderdale (City)         2,454         36.9%         908         69.7%         \$600,000         20.0%         \$1,216,958         36.2%           Franklin Park (CDP)         0         -100.0%         0         -100.0%         (No Sales)         N/A         (No Sales)         N/A           Hallandale Beach (City)         130         94.0%         54         134.8%         \$390,000         27.9%         \$850,675         41.0%           Hillsboro Beach (Town)         6         -14.3%         4         -33.3%         \$18,295,000         46.4%         \$15,800,000         14.4%           Hollywood (City)         1,622         23.0%                                                                                |
| Dania Beach (City)         230         23.0%         68         112.5%         \$400,000         8.1%         \$464,458         21.8%           Davie (Town)         809         10.5%         155         28.1%         \$605,000         22.2%         \$737,556         17.8%           Deerfield Beach (City)         553         7.8%         144         32.1%         \$389,450         11.3%         \$484,256         17.9%           Fort Lauderdale (City)         2,454         36.9%         908         69.7%         \$600,000         20.0%         \$1,216,958         36.2%           Franklin Park (CDP)         0         -100.0%         0         -100.0%         (No Sales)         N/A         (No Sales)         N/A           Hallandale Beach (City)         130         94.0%         54         134.8%         \$390,000         27.9%         \$850,675         41.0%           Hillsboro Beach (Town)         6         -14.3%         4         -33.3%         \$18,295,000         46.4%         \$15,800,000         14.4%           Hillsboro Pines (CDP)         10         233.3%         1         N/A         \$459,500         -5.3%         \$556,400         7.7%           Hollywood (City)         1,622         23.0% <td< td=""></td<>                                                                    |
| Davie (Town)         809         10.5%         155         28.1%         \$605,000         22.2%         \$737,556         17.8%           Deerfield Beach (City)         553         7.8%         144         32.1%         \$389,450         11.3%         \$484,256         17.9%           Fort Lauderdale (City)         2,454         36.9%         908         69.7%         \$600,000         20.0%         \$1,216,958         36.2%           Franklin Park (CDP)         0         -100.0%         0         -100.0%         (No Sales)         N/A         (No Sales)         N/A           Hallandale Beach (City)         130         94.0%         54         134.8%         \$390,000         27.9%         \$850,675         41.0%           Hillsboro Beach (Town)         6         -14.3%         4         -33.3%         \$18,295,000         46.4%         \$15,800,000         14.4%           Hillsboro Pines (CDP)         10         233.3%         1         N/A         \$459,500         -5.3%         \$556,400         7.7%           Hollywood (City)         1,622         23.0%         466         117.8%         \$414,900         18.9%         \$524,496         19.4%           Lauderdale Lakes (City)         121         24.7%                                                                               |
| Deerfield Beach (City)         553         7.8%         144         32.1%         \$389,450         11.3%         \$484,256         17.9%           Fort Lauderdale (City)         2,454         36.9%         908         69.7%         \$600,000         20.0%         \$1,216,958         36.2%           Franklin Park (CDP)         0         -100.0%         0         -100.0%         (No Sales)         N/A         (No Sales)         N/A           Hallandale Beach (City)         130         94.0%         54         134.8%         \$390,000         27.9%         \$850,675         41.0%           Hillsboro Beach (Town)         6         -14.3%         4         -33.3%         \$18,295,000         46.4%         \$15,800,000         14.4%           Hillsboro Pines (CDP)         10         233.3%         1         N/A         \$459,500         -5.3%         \$556,400         7.7%           Hollywood (City)         1,622         23.0%         466         117.8%         \$414,900         18.9%         \$524,496         19.4%           Lauderdale Lakes (City)         121         24.7%         16         77.8%         \$315,000         20.0%         \$305,932         18.9%           Lauderdale-by-the-Sea (Town)         57         -                                                                     |
| Fort Lauderdale (City)         2,454         36.9%         908         69.7%         \$600,000         20.0%         \$1,216,958         36.2%           Franklin Park (CDP)         0         -100.0%         0         -100.0%         (No Sales)         N/A         (No Sales)         N/A           Hallandale Beach (City)         130         94.0%         54         134.8%         \$390,000         27.9%         \$850,675         41.0%           Hillsboro Beach (Town)         6         -14.3%         4         -33.3%         \$18,295,000         46.4%         \$15,800,000         14.4%           Hillsboro Pines (CDP)         10         233.3%         1         N/A         \$459,500         -5.3%         \$556,400         7.7%           Hollywood (City)         1,622         23.0%         466         117.8%         \$414,900         18.9%         \$524,496         19.4%           Lauderdale Lakes (City)         121         24.7%         16         77.8%         \$315,000         20.0%         \$305,932         18.9%           Lauderdale-by-the-Sea (Town)         57         -12.3%         32         3.2%         \$775,000         4.0%         \$1,006,606         1.4%                                                                                                                            |
| Franklin Park (CDP)         0         -100.0%         0         -100.0%         (No Sales)         N/A         (No Sales)         N/A           Hallandale Beach (City)         130         94.0%         54         134.8%         \$390,000         27.9%         \$850,675         41.0%           Hillsboro Beach (Town)         6         -14.3%         4         -33.3%         \$18,295,000         46.4%         \$15,800,000         14.4%           Hillsboro Pines (CDP)         10         233.3%         1         N/A         \$459,500         -5.3%         \$556,400         7.7%           Hollywood (City)         1,622         23.0%         466         117.8%         \$414,900         18.9%         \$524,496         19.4%           Lauderdale Lakes (City)         121         24.7%         16         77.8%         \$315,000         20.0%         \$305,932         18.9%           Lauderdale-by-the-Sea (Town)         57         -12.3%         32         3.2%         \$775,000         4.0%         \$1,006,606         1.4%                                                                                                                                                                                                                                                                                     |
| Hallandale Beach (City)       130       94.0%       54       134.8%       \$390,000       27.9%       \$850,675       41.0%         Hillsboro Beach (Town)       6       -14.3%       4       -33.3%       \$18,295,000       46.4%       \$15,800,000       14.4%         Hillsboro Pines (CDP)       10       233.3%       1       N/A       \$459,500       -5.3%       \$556,400       7.7%         Hollywood (City)       1,622       23.0%       466       117.8%       \$414,900       18.9%       \$524,496       19.4%         Lauderdale Lakes (City)       121       24.7%       16       77.8%       \$315,000       20.0%       \$305,932       18.9%         Lauderdale-by-the-Sea (Town)       57       -12.3%       32       3.2%       \$775,000       4.0%       \$1,006,606       1.4%                                                                                                                                                                                                                                                                                                                                                                                                                                                                                                                                               |
| Hillsboro Beach (Town)       6       -14.3%       4       -33.3%       \$18,295,000       46.4%       \$15,800,000       14.4%         Hillsboro Pines (CDP)       10       233.3%       1       N/A       \$459,500       -5.3%       \$556,400       7.7%         Hollywood (City)       1,622       23.0%       466       117.8%       \$414,900       18.9%       \$524,496       19.4%         Lauderdale Lakes (City)       121       24.7%       16       77.8%       \$315,000       20.0%       \$305,932       18.9%         Lauderdale-by-the-Sea (Town)       57       -12.3%       32       3.2%       \$775,000       4.0%       \$1,006,606       1.4%                                                                                                                                                                                                                                                                                                                                                                                                                                                                                                                                                                                                                                                                                   |
| Hillsboro Pines (CDP)       10       233.3%       1       N/A       \$459,500       -5.3%       \$556,400       7.7%         Hollywood (City)       1,622       23.0%       466       117.8%       \$414,900       18.9%       \$524,496       19.4%         Lauderdale Lakes (City)       121       24.7%       16       77.8%       \$315,000       20.0%       \$305,932       18.9%         Lauderdale-by-the-Sea (Town)       57       -12.3%       32       3.2%       \$775,000       4.0%       \$1,006,606       1.4%                                                                                                                                                                                                                                                                                                                                                                                                                                                                                                                                                                                                                                                                                                                                                                                                                          |
| Hollywood (City)       1,622       23.0%       466       117.8%       \$414,900       18.9%       \$524,496       19.4%         Lauderdale Lakes (City)       121       24.7%       16       77.8%       \$315,000       20.0%       \$305,932       18.9%         Lauderdale-by-the-Sea (Town)       57       -12.3%       32       3.2%       \$775,000       4.0%       \$1,006,606       1.4%                                                                                                                                                                                                                                                                                                                                                                                                                                                                                                                                                                                                                                                                                                                                                                                                                                                                                                                                                       |
| Lauderdale Lakes (City)       121       24.7%       16       77.8%       \$315,000       20.0%       \$305,932       18.9%         Lauderdale-by-the-Sea (Town)       57       -12.3%       32       3.2%       \$775,000       4.0%       \$1,006,606       1.4%                                                                                                                                                                                                                                                                                                                                                                                                                                                                                                                                                                                                                                                                                                                                                                                                                                                                                                                                                                                                                                                                                       |
| Lauderdale-by-the-Sea (Town) 57 -12.3% 32 3.2% \$775,000 4.0% \$1,006,606 1.4%                                                                                                                                                                                                                                                                                                                                                                                                                                                                                                                                                                                                                                                                                                                                                                                                                                                                                                                                                                                                                                                                                                                                                                                                                                                                          |
|                                                                                                                                                                                                                                                                                                                                                                                                                                                                                                                                                                                                                                                                                                                                                                                                                                                                                                                                                                                                                                                                                                                                                                                                                                                                                                                                                         |
| Lauderhill (City) 328 4.5% 51 24.4% \$350,000 15.7% \$353,926 16.2%                                                                                                                                                                                                                                                                                                                                                                                                                                                                                                                                                                                                                                                                                                                                                                                                                                                                                                                                                                                                                                                                                                                                                                                                                                                                                     |
|                                                                                                                                                                                                                                                                                                                                                                                                                                                                                                                                                                                                                                                                                                                                                                                                                                                                                                                                                                                                                                                                                                                                                                                                                                                                                                                                                         |
| Lazy Lake (Village) 3 200.0% 1 0.0% \$1,145,000 8.2% \$1,098,333 3.8%                                                                                                                                                                                                                                                                                                                                                                                                                                                                                                                                                                                                                                                                                                                                                                                                                                                                                                                                                                                                                                                                                                                                                                                                                                                                                   |
| Lighthouse Point (City) 281 15.6% 140 35.9% \$1,099,000 37.4% \$1,454,215 22.7%                                                                                                                                                                                                                                                                                                                                                                                                                                                                                                                                                                                                                                                                                                                                                                                                                                                                                                                                                                                                                                                                                                                                                                                                                                                                         |
| Margate (City) 527 4.8% 54 14.9% \$362,750 13.4% \$356,497 14.8%                                                                                                                                                                                                                                                                                                                                                                                                                                                                                                                                                                                                                                                                                                                                                                                                                                                                                                                                                                                                                                                                                                                                                                                                                                                                                        |
| Miramar (City) 1,061 7.2% 121 42.4% \$470,000 19.0% \$509,308 21.8%                                                                                                                                                                                                                                                                                                                                                                                                                                                                                                                                                                                                                                                                                                                                                                                                                                                                                                                                                                                                                                                                                                                                                                                                                                                                                     |
| North Lauderdale (City) 267 23.0% 41 127.8% \$320,000 17.2% \$307,373 15.2%                                                                                                                                                                                                                                                                                                                                                                                                                                                                                                                                                                                                                                                                                                                                                                                                                                                                                                                                                                                                                                                                                                                                                                                                                                                                             |
| Oakland Park (City)         545         17.7%         137         35.6%         \$372,500         9.6%         \$406,784         12.5%                                                                                                                                                                                                                                                                                                                                                                                                                                                                                                                                                                                                                                                                                                                                                                                                                                                                                                                                                                                                                                                                                                                                                                                                                  |
| Parkland (City) 758 9.1% 231 84.8% \$875,000 26.8% \$986,395 27.5%                                                                                                                                                                                                                                                                                                                                                                                                                                                                                                                                                                                                                                                                                                                                                                                                                                                                                                                                                                                                                                                                                                                                                                                                                                                                                      |
| Pembroke Park (Town) 5 25.0% 1 0.0% \$275,000 -17.6% \$312,980 -13.6%                                                                                                                                                                                                                                                                                                                                                                                                                                                                                                                                                                                                                                                                                                                                                                                                                                                                                                                                                                                                                                                                                                                                                                                                                                                                                   |
| Pembroke Pines (City) 1,315 0.2% 136 43.2% \$478,500 14.3% \$508,854 18.5%                                                                                                                                                                                                                                                                                                                                                                                                                                                                                                                                                                                                                                                                                                                                                                                                                                                                                                                                                                                                                                                                                                                                                                                                                                                                              |
| Plantation (City) 948 8.0% 191 51.6% \$540,000 20.7% \$637,649 24.4%                                                                                                                                                                                                                                                                                                                                                                                                                                                                                                                                                                                                                                                                                                                                                                                                                                                                                                                                                                                                                                                                                                                                                                                                                                                                                    |
| Pompano Beach (City) 927 16.0% 291 60.8% \$378,000 21.9% \$579,351 29.4%                                                                                                                                                                                                                                                                                                                                                                                                                                                                                                                                                                                                                                                                                                                                                                                                                                                                                                                                                                                                                                                                                                                                                                                                                                                                                |
| Roosevelt Gardens (CDP) 28 64.7% 7 133.3% \$287,500 10.6% \$285,813 13.1%                                                                                                                                                                                                                                                                                                                                                                                                                                                                                                                                                                                                                                                                                                                                                                                                                                                                                                                                                                                                                                                                                                                                                                                                                                                                               |
| Sea Ranch Lakes (Village)         14         55.6%         10         233.3%         \$1,735,000         19.3%         \$2,491,429         46.4%                                                                                                                                                                                                                                                                                                                                                                                                                                                                                                                                                                                                                                                                                                                                                                                                                                                                                                                                                                                                                                                                                                                                                                                                        |
| Southwest Ranches (Town) 157 30.8% 57 111.1% \$1,139,000 32.1% \$1,519,763 20.6%                                                                                                                                                                                                                                                                                                                                                                                                                                                                                                                                                                                                                                                                                                                                                                                                                                                                                                                                                                                                                                                                                                                                                                                                                                                                        |
| Sunrise (City) 763 18.1% 88 100.0% \$385,000 11.6% \$382,224 10.7%                                                                                                                                                                                                                                                                                                                                                                                                                                                                                                                                                                                                                                                                                                                                                                                                                                                                                                                                                                                                                                                                                                                                                                                                                                                                                      |
| Tamarac (City) 874 20.6% 117 44.4% \$315,000 18.9% \$330,154 16.1%                                                                                                                                                                                                                                                                                                                                                                                                                                                                                                                                                                                                                                                                                                                                                                                                                                                                                                                                                                                                                                                                                                                                                                                                                                                                                      |
| Washington Park (CDP) 34 6.3% 7 40.0% \$290,250 7.5% \$292,285 13.4%                                                                                                                                                                                                                                                                                                                                                                                                                                                                                                                                                                                                                                                                                                                                                                                                                                                                                                                                                                                                                                                                                                                                                                                                                                                                                    |
| West Park (City) 159 9.7% 21 -25.0% \$319,700 20.7% \$318,776 25.5%                                                                                                                                                                                                                                                                                                                                                                                                                                                                                                                                                                                                                                                                                                                                                                                                                                                                                                                                                                                                                                                                                                                                                                                                                                                                                     |
| Weston (City) 1,036 25.4% 245 124.8% \$670,000 18.2% \$808,426 22.3%                                                                                                                                                                                                                                                                                                                                                                                                                                                                                                                                                                                                                                                                                                                                                                                                                                                                                                                                                                                                                                                                                                                                                                                                                                                                                    |
| Wilton Manors (City) 256 23.7% 98 69.0% \$603,000 16.8% \$675,704 18.2%                                                                                                                                                                                                                                                                                                                                                                                                                                                                                                                                                                                                                                                                                                                                                                                                                                                                                                                                                                                                                                                                                                                                                                                                                                                                                 |

<sup>\*</sup>Florida municipalities consist of incorporated cities, towns, and villages. Florida law makes no distinction between these three types. CDPs are unincorporated communities identified and delineated each decennial U.S. Census for statistical purposes only (so their boundaries have no political meaning). Boundaries used for this report are as of Jan. 1, 2015. Produced by MIAMI REALTORS® with data provided by Florida's multiple listing services. Statistics for each month compiled from MLS feeds on the 15th day of the following month. Data released on Thursday, January 20, 2022. Next yearly data release is TBD.