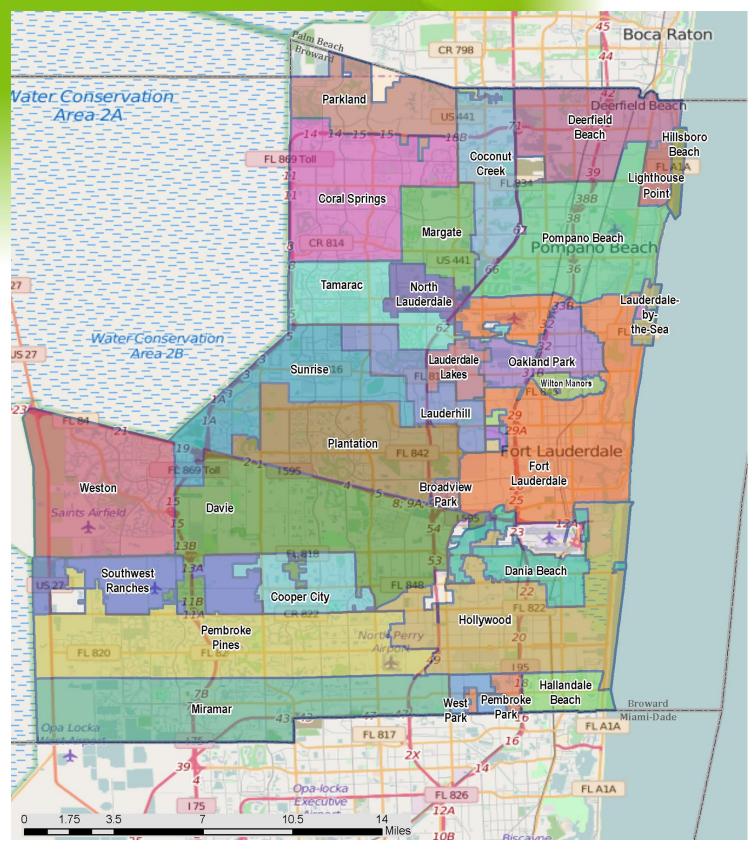

## Broward County Local Residential Market Metrics - Q4 2021 Single-Family Homes Municipalities and Census-Designated Places\*

|                                       |              |            | Closed Sales |            | Median Sale |            | Average Sale |            |
|---------------------------------------|--------------|------------|--------------|------------|-------------|------------|--------------|------------|
| Name of County, Municipality, or CDP* | Closed Sales | Y/Y % Chg. | Paid in Cash | Y/Y % Chg. | Price       | Y/Y % Chg. | Price        | Y/Y % Chg. |
| Broward County                        | 4,285        | -9.8%      | 983          | 31.9%      | \$490,000   | 16.7%      | \$677,511    | 19.2%      |
| Boulevard Gardens (CDP)               | 5            | 66.7%      | 2            | N/A        | \$270,000   | 15.4%      | \$239,536    | 5.1%       |
| Broadview Park (CDP)                  | 8            | 33.3%      | 2            | 100.0%     | \$332,500   | 21.1%      | \$324,500    | 18.5%      |
| Coconut Creek (City)                  | 111          | -12.6%     | 15           | 50.0%      | \$495,800   | 26.4%      | \$487,983    | 21.0%      |
| Cooper City (City)                    | 84           | -16.8%     | 13           | 0.0%       | \$560,000   | 21.7%      | \$641,770    | 30.9%      |
| Coral Springs (City)                  | 325          | -12.2%     | 39           | -23.5%     | \$575,000   | 21.1%      | \$583,525    | 21.0%      |
| Dania Beach (City)                    | 50           | -24.2%     | 12           | 0.0%       | \$447,000   | 19.2%      | \$544,677    | 38.9%      |
| Davie (Town)                          | 173          | -19.5%     | 36           | 12.5%      | \$675,000   | 20.5%      | \$779,670    | 14.5%      |
| Deerfield Beach (City)                | 138          | -2.1%      | 41           | 64.0%      | \$425,000   | 17.4%      | \$496,438    | 17.2%      |
| Fort Lauderdale (City)                | 522          | -6.3%      | 197          | 19.4%      | \$635,000   | 21.0%      | \$1,299,590  | 38.9%      |
| Franklin Park (CDP)                   | 0            | -100.0%    | 0            | -100.0%    | (No Sales)  | N/A        | (No Sales)   | N/A        |
| Hallandale Beach (City)               | 34           | 61.9%      | 14           | 40.0%      | \$395,000   | 11.3%      | \$689,536    | -8.5%      |
| Hillsboro Beach (Town)                | 0            | -100.0%    | 0            | -100.0%    | (No Sales)  | N/A        | (No Sales)   | N/A        |
| Hillsboro Pines (CDP)                 | 3            | 50.0%      | 0            | N/A        | \$450,000   | -2.2%      | \$445,000    | -3.3%      |
| Hollywood (City)                      | 373          | -9.9%      | 115          | 62.0%      | \$431,000   | 17.9%      | \$541,515    | 18.8%      |
| Lauderdale Lakes (City)               | 37           | 23.3%      | 4            | 100.0%     | \$345,000   | 23.2%      | \$333,783    | 21.9%      |
| Lauderdale-by-the-Sea (Town)          | 10           | -33.3%     | 7            | 16.7%      | \$875,000   | -3.6%      | \$966,889    | -2.4%      |
| Lauderhill (City)                     | 93           | 17.7%      | 15           | 150.0%     | \$370,000   | 16.5%      | \$380,957    | 17.9%      |
| Lazy Lake (Village)                   | 0            | N/A        | 0            | N/A        | (No Sales)  | N/A        | (No Sales)   | N/A        |
| Lighthouse Point (City)               | 60           | -24.1%     | 30           | 11.1%      | \$1,260,000 | 51.1%      | \$1,470,873  | 24.0%      |
| Margate (City)                        | 139          | -13.1%     | 13           | 8.3%       | \$388,400   | 16.3%      | \$374,261    | 16.7%      |
| Miramar (City)                        | 262          | -2.2%      | 34           | 126.7%     | \$520,000   | 28.4%      | \$548,857    | 28.1%      |
| North Lauderdale (City)               | 64           | 0.0%       | 8            | 100.0%     | \$355,000   | 24.5%      | \$336,652    | 19.6%      |
| Oakland Park (City)                   | 137          | 0.7%       | 39           | 44.4%      | \$405,000   | 14.1%      | \$435,729    | 15.4%      |
| Parkland (City)                       | 143          | -32.5%     | 47           | 20.5%      | \$920,000   | 28.7%      | \$1,027,477  | 26.9%      |
| Pembroke Park (Town)                  | 1            | 0.0%       | 1            | N/A        | \$230,000   | -44.9%     | \$230,000    | -44.9%     |
| Pembroke Pines (City)                 | 329          | -12.7%     | 38           | 81.0%      | \$510,000   | 18.1%      | \$537,003    | 20.4%      |
| Plantation (City)                     | 213          | -16.8%     | 41           | 17.1%      | \$581,500   | 22.4%      | \$690,012    | 28.6%      |
| Pompano Beach (City)                  | 224          | -1.3%      | 69           | 35.3%      | \$373,250   | 16.6%      | \$567,796    | 18.1%      |
| Roosevelt Gardens (CDP)               | 11           | 120.0%     | 5            | 400.0%     | \$317,000   | 11.1%      | \$288,363    | 3.1%       |
| Sea Ranch Lakes (Village)             | 3            | 50.0%      | 2            | N/A        | \$1,705,000 | 7.1%       | \$1,826,667  | 14.7%      |
| Southwest Ranches (Town)              | 38           | 0.0%       | 13           | 18.2%      | \$1,200,000 | 35.2%      | \$1,573,596  | -1.5%      |
| Sunrise (City)                        | 181          | -3.7%      | 27           | 80.0%      | \$403,500   | 10.5%      | \$403,893    | 10.7%      |
| Tamarac (City)                        | 193          | -10.6%     | 24           | 26.3%      | \$330,000   | 13.8%      | \$348,919    | 15.7%      |
| Washington Park (CDP)                 | 12           | 33.3%      | 2            | 0.0%       | \$341,500   | 26.5%      | \$336,292    | 28.1%      |
| West Park (City)                      | 43           | 0.0%       | 8            | 33.3%      | \$350,000   | 29.6%      | \$360,242    | 36.2%      |
| Weston (City)                         | 224          | -13.8%     | 54           | 42.1%      | \$710,000   | 24.2%      | \$819,235    | 18.1%      |
| Wilton Manors (City)                  | 49           | -10.9%     | 19           | 46.2%      | \$699,750   | 29.6%      | \$737,850    | 24.1%      |