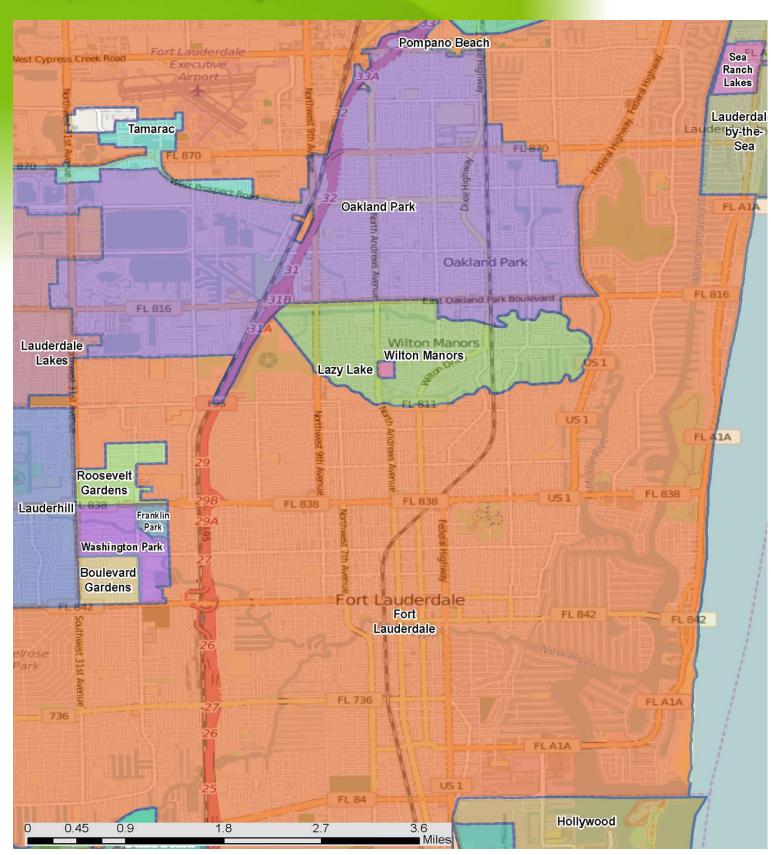

## Broward County Local Residential Market Metrics - Q4 2021 Single-Family Homes Municipalities and Census-Designated Places\*

|                                       |              |            | Closed Sales |            | Median Sale |            | Average Sale |            |
|---------------------------------------|--------------|------------|--------------|------------|-------------|------------|--------------|------------|
| Name of County, Municipality, or CDP* | Closed Sales | Y/Y % Chg. | Paid in Cash | Y/Y % Chg. | Price       | Y/Y % Chg. | Price        | Y/Y % Chg. |
| Broward County                        | 4,285        | -9.8%      | 983          | 31.9%      | \$490,000   | 16.7%      | \$677,511    | 19.2%      |
| Boulevard Gardens (CDP)               | 5            | 66.7%      | 2            | N/A        | \$270,000   | 15.4%      | \$239,536    | 5.1%       |
| Broadview Park (CDP)                  | 8            | 33.3%      | 2            | 100.0%     | \$332,500   | 21.1%      | \$324,500    | 18.5%      |
| Coconut Creek (City)                  | 111          | -12.6%     | 15           | 50.0%      | \$495,800   | 26.4%      | \$487,983    | 21.0%      |
| Cooper City (City)                    | 84           | -16.8%     | 13           | 0.0%       | \$560,000   | 21.7%      | \$641,770    | 30.9%      |
| Coral Springs (City)                  | 325          | -12.2%     | 39           | -23.5%     | \$575,000   | 21.1%      | \$583,525    | 21.0%      |
| Dania Beach (City)                    | 50           | -24.2%     | 12           | 0.0%       | \$447,000   | 19.2%      | \$544,677    | 38.9%      |
| Davie (Town)                          | 173          | -19.5%     | 36           | 12.5%      | \$675,000   | 20.5%      | \$779,670    | 14.5%      |
| Deerfield Beach (City)                | 138          | -2.1%      | 41           | 64.0%      | \$425,000   | 17.4%      | \$496,438    | 17.2%      |
| Fort Lauderdale (City)                | 522          | -6.3%      | 197          | 19.4%      | \$635,000   | 21.0%      | \$1,299,590  | 38.9%      |
| Franklin Park (CDP)                   | 0            | -100.0%    | 0            | -100.0%    | (No Sales)  | N/A        | (No Sales)   | N/A        |
| Hallandale Beach (City)               | 34           | 61.9%      | 14           | 40.0%      | \$395,000   | 11.3%      | \$689,536    | -8.5%      |
| Hillsboro Beach (Town)                | 0            | -100.0%    | 0            | -100.0%    | (No Sales)  | N/A        | (No Sales)   | N/A        |
| Hillsboro Pines (CDP)                 | 3            | 50.0%      | 0            | N/A        | \$450,000   | -2.2%      | \$445,000    | -3.3%      |
| Hollywood (City)                      | 373          | -9.9%      | 115          | 62.0%      | \$431,000   | 17.9%      | \$541,515    | 18.8%      |
| Lauderdale Lakes (City)               | 37           | 23.3%      | 4            | 100.0%     | \$345,000   | 23.2%      | \$333,783    | 21.9%      |
| Lauderdale-by-the-Sea (Town)          | 10           | -33.3%     | 7            | 16.7%      | \$875,000   | -3.6%      | \$966,889    | -2.4%      |
| Lauderhill (City)                     | 93           | 17.7%      | 15           | 150.0%     | \$370,000   | 16.5%      | \$380,957    | 17.9%      |
| Lazy Lake (Village)                   | 0            | N/A        | 0            | N/A        | (No Sales)  | N/A        | (No Sales)   | N/A        |
| Lighthouse Point (City)               | 60           | -24.1%     | 30           | 11.1%      | \$1,260,000 | 51.1%      | \$1,470,873  | 24.0%      |
| Margate (City)                        | 139          | -13.1%     | 13           | 8.3%       | \$388,400   | 16.3%      | \$374,261    | 16.7%      |
| Miramar (City)                        | 262          | -2.2%      | 34           | 126.7%     | \$520,000   | 28.4%      | \$548,857    | 28.1%      |
| North Lauderdale (City)               | 64           | 0.0%       | 8            | 100.0%     | \$355,000   | 24.5%      | \$336,652    | 19.6%      |
| Oakland Park (City)                   | 137          | 0.7%       | 39           | 44.4%      | \$405,000   | 14.1%      | \$435,729    | 15.4%      |
| Parkland (City)                       | 143          | -32.5%     | 47           | 20.5%      | \$920,000   | 28.7%      | \$1,027,477  | 26.9%      |
| Pembroke Park (Town)                  | 1            | 0.0%       | 1            | N/A        | \$230,000   | -44.9%     | \$230,000    | -44.9%     |
| Pembroke Pines (City)                 | 329          | -12.7%     | 38           | 81.0%      | \$510,000   | 18.1%      | \$537,003    | 20.4%      |
| Plantation (City)                     | 213          | -16.8%     | 41           | 17.1%      | \$581,500   | 22.4%      | \$690,012    | 28.6%      |
| Pompano Beach (City)                  | 224          | -1.3%      | 69           | 35.3%      | \$373,250   | 16.6%      | \$567,796    | 18.1%      |
| Roosevelt Gardens (CDP)               | 11           | 120.0%     | 5            | 400.0%     | \$317,000   | 11.1%      | \$288,363    | 3.1%       |
| Sea Ranch Lakes (Village)             | 3            | 50.0%      | 2            | N/A        | \$1,705,000 | 7.1%       | \$1,826,667  | 14.7%      |
| Southwest Ranches (Town)              | 38           | 0.0%       | 13           | 18.2%      | \$1,200,000 | 35.2%      | \$1,573,596  | -1.5%      |
| Sunrise (City)                        | 181          | -3.7%      | 27           | 80.0%      | \$403,500   | 10.5%      | \$403,893    | 10.7%      |
| Tamarac (City)                        | 193          | -10.6%     | 24           | 26.3%      | \$330,000   | 13.8%      | \$348,919    | 15.7%      |
| Washington Park (CDP)                 | 12           | 33.3%      | 2            | 0.0%       | \$341,500   | 26.5%      | \$336,292    | 28.1%      |
| West Park (City)                      | 43           | 0.0%       | 8            | 33.3%      | \$350,000   | 29.6%      | \$360,242    | 36.2%      |
| Weston (City)                         | 224          | -13.8%     | 54           | 42.1%      | \$710,000   | 24.2%      | \$819,235    | 18.1%      |
| Wilton Manors (City)                  | 49           | -10.9%     | 19           | 46.2%      | \$699,750   | 29.6%      | \$737,850    | 24.1%      |