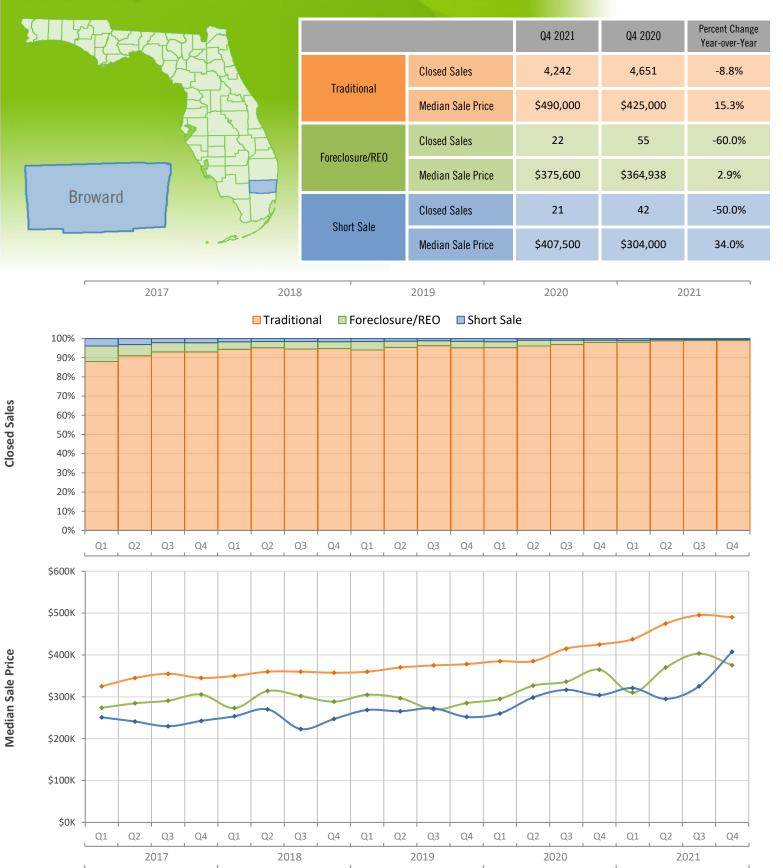

6,000 5,000

4,000 3,000 2,000 1,000 0 Quarterly Distressed Market - Q4 2021 Single-Family Homes Broward County

Produced by MAIMI REALTORS® with data provided by Florida's multiple listing services. Statistics for each month compiled from MLS feeds on the 15th day of the following month. Data released on Thursday, January 20, 2022. Next yearly data release is TBD.