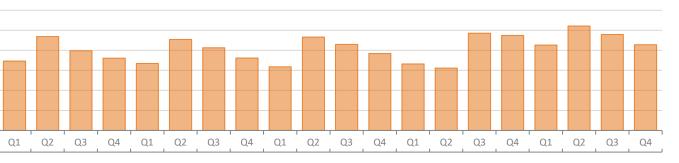

## Quarterly Market Summary - Q4 2021 Single-Family Homes Broward County

2017

2018

| Q4 2021       | Q4 2020                                                                                                                     | Percent Change<br>Year-over-Year                                                                                                                              |
|---------------|-----------------------------------------------------------------------------------------------------------------------------|---------------------------------------------------------------------------------------------------------------------------------------------------------------|
| 4,285         | 4,748                                                                                                                       | -9.8%                                                                                                                                                         |
| 983           | 745                                                                                                                         | 31.9%                                                                                                                                                         |
| \$490,000     | \$420,000                                                                                                                   | 16.7%                                                                                                                                                         |
| \$677,511     | \$568,366                                                                                                                   | 19.2%                                                                                                                                                         |
| \$2.9 Billion | \$2.7 Billion                                                                                                               | 7.6%                                                                                                                                                          |
| 100.0%        | 97.7%                                                                                                                       | 2.4%                                                                                                                                                          |
| 17 Days       | 21 Days                                                                                                                     | -19.0%                                                                                                                                                        |
| 60 Days       | 67 Days                                                                                                                     | -10.4%                                                                                                                                                        |
| 4,423         | 4,777                                                                                                                       | -7.4%                                                                                                                                                         |
| 4,256         | 4,772                                                                                                                       | -10.8%                                                                                                                                                        |
| 2,135         | 2,522                                                                                                                       | -15.3%                                                                                                                                                        |
| 1,731         | 2,842                                                                                                                       | -39.1%                                                                                                                                                        |
| 1.1           | 2.1                                                                                                                         | -47.6%                                                                                                                                                        |
|               | 4,285<br>983<br>\$490,000<br>\$677,511<br>\$2.9 Billion<br>100.0%<br>17 Days<br>60 Days<br>4,423<br>4,256<br>2,135<br>1,731 | 4,2854,748983745\$490,000\$420,000\$677,511\$568,366\$2.9 Billion\$2.7 Billion100.0%97.7%17 Days21 Days60 Days67 Days4,4234,7774,2564,7722,1352,5221,7312,842 |