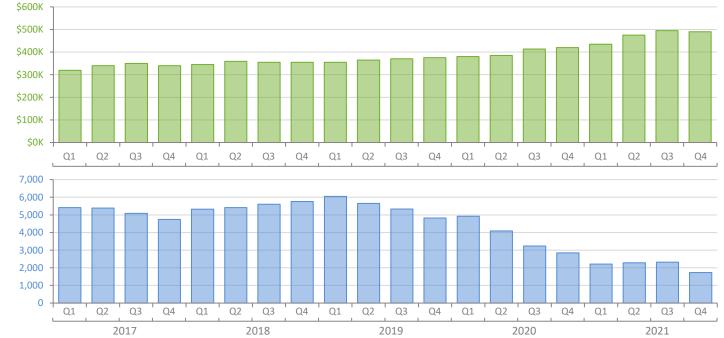

## Quarterly Market Summary - Q4 2021 Single-Family Homes Broward County

2017

2018

| Q4 2021       | Q4 2020                                                                                                                     | Percent Change<br>Year-over-Year                                                                                                                              |
|---------------|-----------------------------------------------------------------------------------------------------------------------------|---------------------------------------------------------------------------------------------------------------------------------------------------------------|
| 4,285         | 4,748                                                                                                                       | -9.8%                                                                                                                                                         |
| 983           | 745                                                                                                                         | 31.9%                                                                                                                                                         |
| \$490,000     | \$420,000                                                                                                                   | 16.7%                                                                                                                                                         |
| \$677,511     | \$568,366                                                                                                                   | 19.2%                                                                                                                                                         |
| \$2.9 Billion | \$2.7 Billion                                                                                                               | 7.6%                                                                                                                                                          |
| 100.0%        | 97.7%                                                                                                                       | 2.4%                                                                                                                                                          |
| 17 Days       | 21 Days                                                                                                                     | -19.0%                                                                                                                                                        |
| 60 Days       | 67 Days                                                                                                                     | -10.4%                                                                                                                                                        |
| 4,423         | 4,777                                                                                                                       | -7.4%                                                                                                                                                         |
| 4,256         | 4,772                                                                                                                       | -10.8%                                                                                                                                                        |
| 2,135         | 2,522                                                                                                                       | -15.3%                                                                                                                                                        |
| 1,731         | 2,842                                                                                                                       | -39.1%                                                                                                                                                        |
| 1.1           | 2.1                                                                                                                         | -47.6%                                                                                                                                                        |
|               | 4,285<br>983<br>\$490,000<br>\$677,511<br>\$2.9 Billion<br>100.0%<br>17 Days<br>60 Days<br>4,423<br>4,256<br>2,135<br>1,731 | 4,2854,748983745\$490,000\$420,000\$677,511\$568,366\$2.9 Billion\$2.7 Billion100.0%97.7%17 Days21 Days60 Days67 Days4,4234,7774,2564,7722,1352,5221,7312,842 |

2020

2021

2019

Produced by MAIMI REALTORS® with data provided by Florida's multiple listing services. Statistics for each month compiled from MLS feeds on the 15th day of the following month. Data released on Thursday, January 20, 2022. Next yearly data release is TBD.