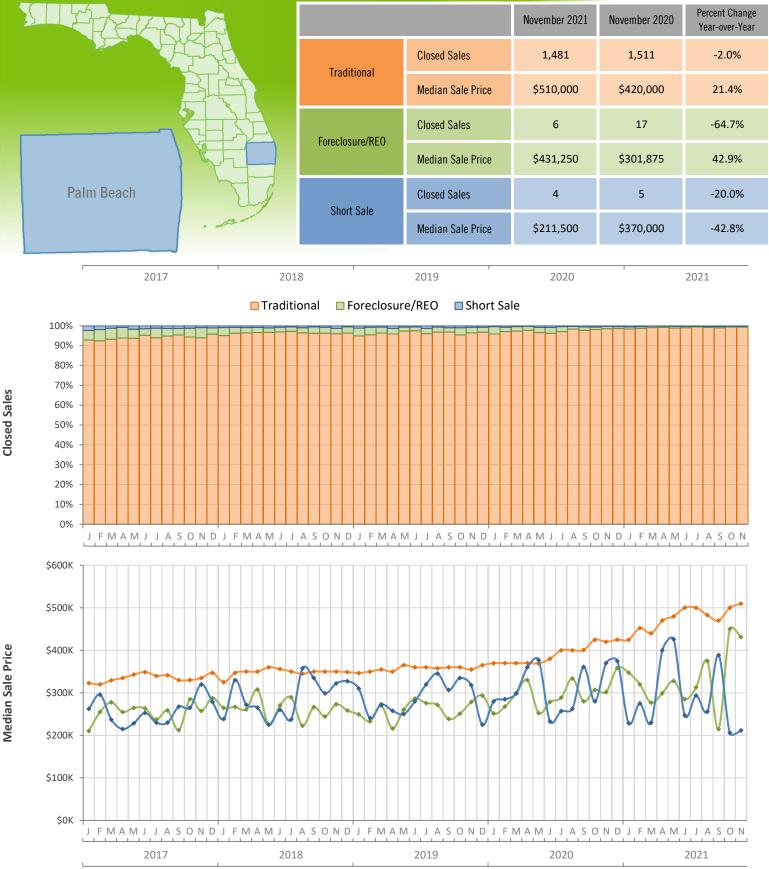

## Monthly Distressed Market - November 2021 Single-Family Homes Palm Beach County

Produced by MIAMI REALTORS® with data provided by Florida's multiple listing services. Statistics for each month compiled from MLS feeds on the 15th day of the following month. Data released on Wednesday, December 22, 2021. Next data release is Thursday, January 20, 2022.