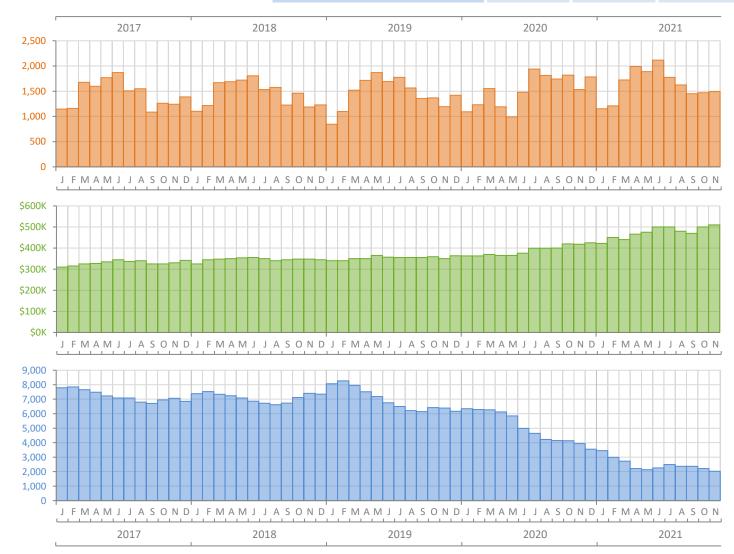

## Monthly Market Summary - November 2021 Single-Family Homes Palm Beach County

|                                        | November 2021 | November 2020 | Percent Change<br>Year-over-Year |
|----------------------------------------|---------------|---------------|----------------------------------|
| Closed Sales                           | 1,491         | 1,533         | -2.7%                            |
| Paid in Cash                           | 619           | 482           | 28.4%                            |
| Median Sale Price                      | \$510,000     | \$418,000     | 22.0%                            |
| Average Sale Price                     | \$953,440     | \$753,028     | 26.6%                            |
| Dollar Volume                          | \$1.4 Billion | \$1.2 Billion | 23.1%                            |
| Med. Pct. of Orig. List Price Received | 99.2%         | 96.7%         | 2.6%                             |
| Median Time to Contract                | 13 Days       | 24 Days       | -45.8%                           |
| Median Time to Sale                    | 55 Days       | 68 Days       | -19.1%                           |
| New Pending Sales                      | 1,467         | 1,793         | -18.2%                           |
| New Listings                           | 1,471         | 1,725         | -14.7%                           |
| Pending Inventory                      | 2,546         | 3,139         | -18.9%                           |
| Inventory (Active Listings)            | 2,027         | 3,940         | -48.6%                           |
| Months Supply of Inventory             | 1.2           | 2.7           | -55.6%                           |

**Median Sale Price** 

nventory