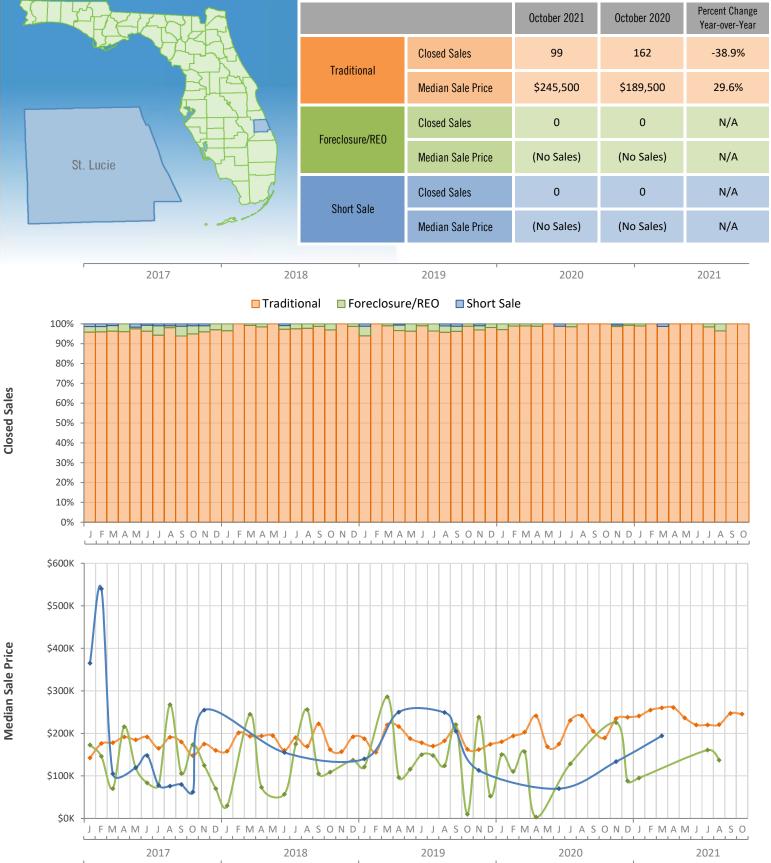

**Median Sale Price** 

Inventory

Monthly Distressed Market - October 2021 **Townhouses and Condos** St. Lucie County

Produced by MIAMI REALTORS® with data provided by Florida's multiple listing services. Statistics for each month compiled from MLS feeds on the 15th day of the following month. Data released on Monday, November 22, 2021. Next data release is Wednesday, December 22, 2021.