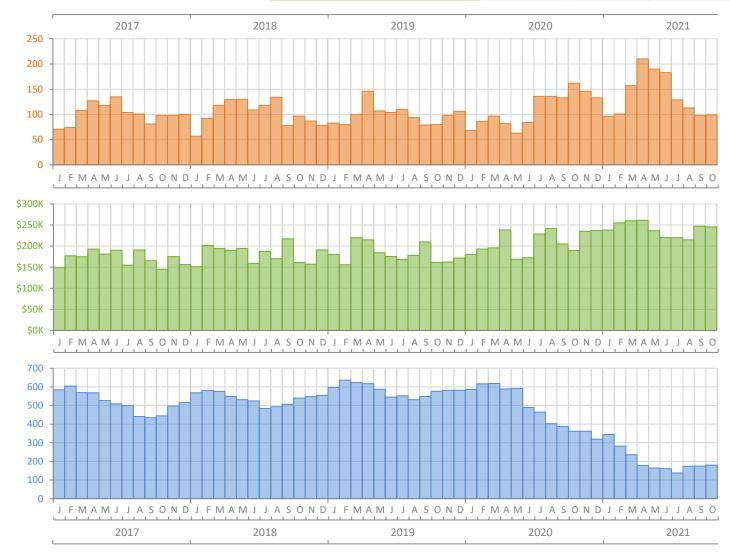

Monthly Market Summary - October 2021 Townhouses and Condos St. Lucie County

Percent Chan

|                                        | October 2021   | October 2020   | Year-over-Year |
|----------------------------------------|----------------|----------------|----------------|
| Closed Sales                           | 99             | 162            | -38.9%         |
| Paid in Cash                           | 53             | 75             | -29.3%         |
| Median Sale Price                      | \$245,500      | \$189,500      | 29.6%          |
| Average Sale Price                     | \$317,388      | \$257,984      | 23.0%          |
| Dollar Volume                          | \$31.4 Million | \$41.8 Million | -24.8%         |
| Med. Pct. of Orig. List Price Received | 98.4%          | 95.4%          | 3.1%           |
| Median Time to Contract                | 9 Days         | 45 Days        | -80.0%         |
| Median Time to Sale                    | 50 Days        | 79 Days        | -36.7%         |
| New Pending Sales                      | 124            | 164            | -24.4%         |
| New Listings                           | 134            | 147            | -8.8%          |
| Pending Inventory                      | 169            | 218            | -22.5%         |
| Inventory (Active Listings)            | 180            | 362            | -50.3%         |
| Months Supply of Inventory             | 1.3            | 3.5            | -62.9%         |

**Closed Sales**