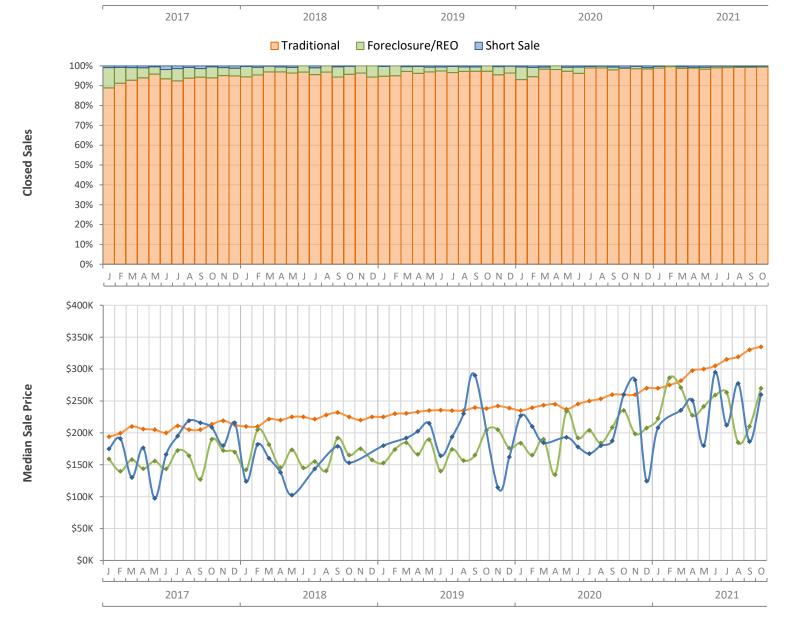

## Monthly Distressed Market - October 2021 Single-Family Homes St. Lucie County

|                 |                   | October 2021 | October 2020 | Percent Change<br>Year-over-Year |
|-----------------|-------------------|--------------|--------------|----------------------------------|
| Traditional     | Closed Sales      | 585          | 630          | -7.1%                            |
|                 | Median Sale Price | \$335,000    | \$260,000    | 28.8%                            |
| Foreclosure/REO | Closed Sales      | 3            | 1            | 200.0%                           |
|                 | Median Sale Price | \$270,000    | \$235,000    | 14.9%                            |
| Short Sale      | Closed Sales      | 1            | 7            | -85.7%                           |
|                 | Median Sale Price | \$260,000    | \$260,000    | 0.0%                             |