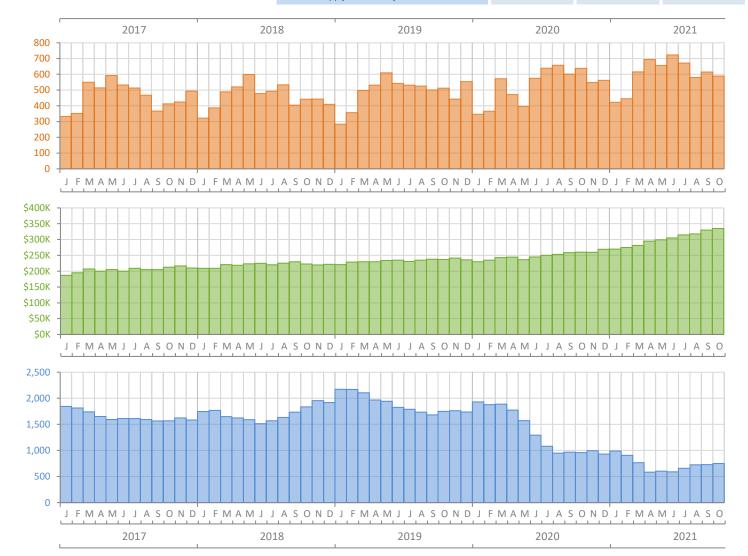

## Monthly Market Summary - October 2021 Single-Family Homes St. Lucie County

**Closed Sales** 

**Median Sale Price** 

Inventory

|                                        | October 2021    | October 2020    | Percent Change<br>Year-over-Year |
|----------------------------------------|-----------------|-----------------|----------------------------------|
| Closed Sales                           | 589             | 638             | -7.7%                            |
| Paid in Cash                           | 144             | 121             | 19.0%                            |
| Median Sale Price                      | \$335,000       | \$260,000       | 28.8%                            |
| Average Sale Price                     | \$362,233       | \$288,834       | 25.4%                            |
| Dollar Volume                          | \$213.4 Million | \$184.3 Million | 15.8%                            |
| Med. Pct. of Orig. List Price Received | 100.0%          | 98.9%           | 1.1%                             |
| Median Time to Contract                | 10 Days         | 16 Days         | -37.5%                           |
| Median Time to Sale                    | 55 Days         | 67 Days         | -17.9%                           |
| New Pending Sales                      | 721             | 671             | 7.5%                             |
| New Listings                           | 787             | 664             | 18.5%                            |
| Pending Inventory                      | 1,419           | 1,187           | 19.5%                            |
| Inventory (Active Listings)            | 749             | 959             | -21.9%                           |
| Months Supply of Inventory             | 1.3             | 1.8             | -27.8%                           |