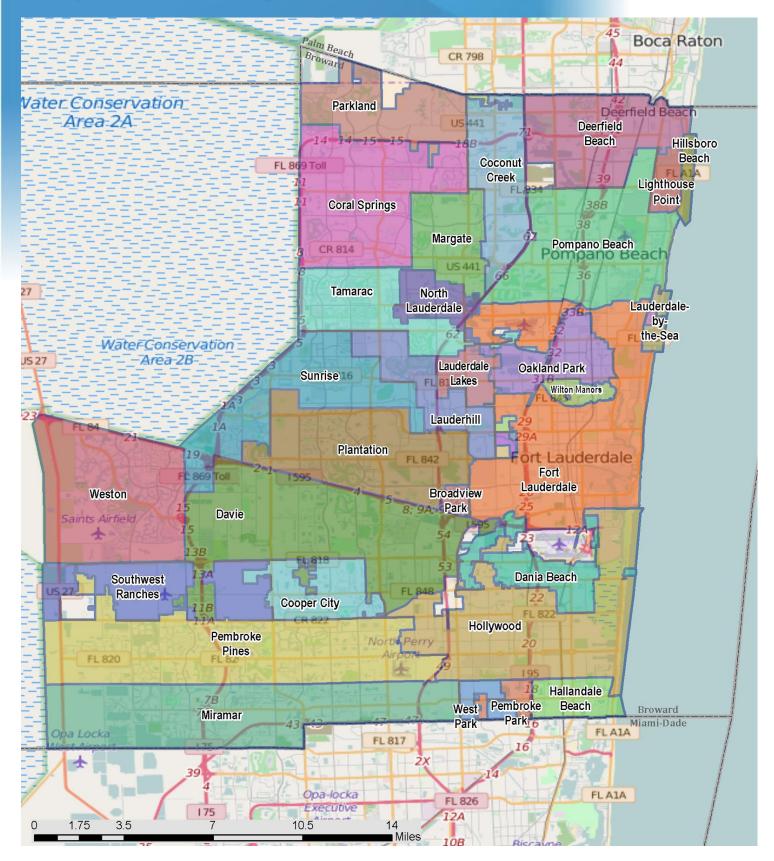

# Broward County Local Residential Market Metrics - Q3 2021 Townhouses and Condos Municipalities and Census-Designated Places\*

| Name of County, Municipality, or CDP*                                                                                                                                                                                                                                                                                                                                                                                                                                                                                                                                                                                                                                                                                                                                                                                                                                                                                                                                                                                                                                                                                                                                                                                                                                                                                                                                                                                                                                                                                                                                                                                                                                                                                                                                                                                                                                                                                                                                                                                                                                                                                                                                                                                                                                                                                                        |                                       |              |            |       |            |            |            |            |            |
|----------------------------------------------------------------------------------------------------------------------------------------------------------------------------------------------------------------------------------------------------------------------------------------------------------------------------------------------------------------------------------------------------------------------------------------------------------------------------------------------------------------------------------------------------------------------------------------------------------------------------------------------------------------------------------------------------------------------------------------------------------------------------------------------------------------------------------------------------------------------------------------------------------------------------------------------------------------------------------------------------------------------------------------------------------------------------------------------------------------------------------------------------------------------------------------------------------------------------------------------------------------------------------------------------------------------------------------------------------------------------------------------------------------------------------------------------------------------------------------------------------------------------------------------------------------------------------------------------------------------------------------------------------------------------------------------------------------------------------------------------------------------------------------------------------------------------------------------------------------------------------------------------------------------------------------------------------------------------------------------------------------------------------------------------------------------------------------------------------------------------------------------------------------------------------------------------------------------------------------------------------------------------------------------------------------------------------------------|---------------------------------------|--------------|------------|-------|------------|------------|------------|------------|------------|
| Boulevard Gardens (CDP)                                                                                                                                                                                                                                                                                                                                                                                                                                                                                                                                                                                                                                                                                                                                                                                                                                                                                                                                                                                                                                                                                                                                                                                                                                                                                                                                                                                                                                                                                                                                                                                                                                                                                                                                                                                                                                                                                                                                                                                                                                                                                                                                                                                                                                                                                                                      | Name of County, Municipality, or CDP* | Closed Sales | Y/Y % Chg. |       | Y/Y % Chg. |            | Y/Y % Chg. |            | Y/Y % Chg. |
| Broadview Park (CDP)                                                                                                                                                                                                                                                                                                                                                                                                                                                                                                                                                                                                                                                                                                                                                                                                                                                                                                                                                                                                                                                                                                                                                                                                                                                                                                                                                                                                                                                                                                                                                                                                                                                                                                                                                                                                                                                                                                                                                                                                                                                                                                                                                                                                                                                                                                                         | Broward County                        | 5,443        | 29.9%      | 2,841 | 58.3%      | \$215,000  | 8.7%       | \$295,515  | 21.2%      |
| Coconut Creek (City)                                                                                                                                                                                                                                                                                                                                                                                                                                                                                                                                                                                                                                                                                                                                                                                                                                                                                                                                                                                                                                                                                                                                                                                                                                                                                                                                                                                                                                                                                                                                                                                                                                                                                                                                                                                                                                                                                                                                                                                                                                                                                                                                                                                                                                                                                                                         | Boulevard Gardens (CDP)               | 0            | N/A        | 0     | N/A        | (No Sales) | N/A        | (No Sales) | N/A        |
| Coper City (City)         40         17.6%         14         366.7%         \$343,000         14.3%         \$348,963         13.0%           Coral Springs (City)         213         21.0%         105         41.9%         \$180,000         10.6%         \$207,237         12.2%           Dania Beach (City)         46         4.5%         25         108.3%         \$231,250         4.6%         \$263,974         3.0%           Deerfield Beach (City)         340         29.3%         187         23.0%         \$163,000         2.5%         \$247,099         11.8%           Fort Lauderdale (City)         755         44.6%         412         75.3%         \$375,000         13.6%         \$559,395         23.6%           Franklin Park (CDP)         0         N/A         0         N/A         (No Sales)         N/A         (No Sales)         N/A           Hillsboro Beach (Town)         38         72.7%         29         107.1%         \$462,500         32.1%         \$815,105         83.2%           Hillsboro Pines (CDP)         0         N/A         0         N/A         (No Sales)                                                                                                                                                                                                                                                                                                                                                                                                                                                                                                                                                                                                                                                                                                                                                                                                                                                                                                                                                                                                                                                                         | Broadview Park (CDP)                  | 0            | -100.0%    | 0     | N/A        | (No Sales) | N/A        | (No Sales) | N/A        |
| Coral Springs (City)                                                                                                                                                                                                                                                                                                                                                                                                                                                                                                                                                                                                                                                                                                                                                                                                                                                                                                                                                                                                                                                                                                                                                                                                                                                                                                                                                                                                                                                                                                                                                                                                                                                                                                                                                                                                                                                                                                                                                                                                                                                                                                                                                                                                                                                                                                                         | Coconut Creek (City)                  | 229          | 5.0%       | 111   | 56.3%      | \$185,000  | 5.7%       | \$206,228  | 14.4%      |
| Dania Beach (City)                                                                                                                                                                                                                                                                                                                                                                                                                                                                                                                                                                                                                                                                                                                                                                                                                                                                                                                                                                                                                                                                                                                                                                                                                                                                                                                                                                                                                                                                                                                                                                                                                                                                                                                                                                                                                                                                                                                                                                                                                                                                                                                                                                                                                                                                                                                           | Cooper City (City)                    | 40           | 17.6%      | 14    | 366.7%     | \$343,000  | 14.3%      | \$348,963  | 13.0%      |
| Davie (Town)   218   50.3%   83   118.4%   \$225,500   2.5%   \$247,099   11.8%                                                                                                                                                                                                                                                                                                                                                                                                                                                                                                                                                                                                                                                                                                                                                                                                                                                                                                                                                                                                                                                                                                                                                                                                                                                                                                                                                                                                                                                                                                                                                                                                                                                                                                                                                                                                                                                                                                                                                                                                                                                                                                                                                                                                                                                              | Coral Springs (City)                  | 213          | 21.0%      | 105   | 41.9%      | \$180,000  | 10.6%      | \$207,237  | 12.2%      |
| Deerfield Beach (City)   340   29.3%   187   23.0%   \$163,000   20.7%   \$219,195   33.7%                                                                                                                                                                                                                                                                                                                                                                                                                                                                                                                                                                                                                                                                                                                                                                                                                                                                                                                                                                                                                                                                                                                                                                                                                                                                                                                                                                                                                                                                                                                                                                                                                                                                                                                                                                                                                                                                                                                                                                                                                                                                                                                                                                                                                                                   | Dania Beach (City)                    | 46           | 4.5%       | 25    | 108.3%     | \$231,250  | 4.6%       | \$263,974  | 3.0%       |
| Fort Lauderdale (City) 755 44.6% 412 75.3% \$375,000 13.6% \$559,395 23.6% Franklin Park (CDP) 0 N/A 0 N/A (No Sales) N/A (No Sa                                                                                                                                                                                                             | Davie (Town)                          | 218          | 50.3%      | 83    | 118.4%     | \$225,500  | 2.5%       | \$247,099  | 11.8%      |
| Franklin Park (CDP)         0         N/A         0         N/A         (No Sales)         N/A         (No Sales)         N/A           Hallandale Beach (City)         366         66.4%         227         66.9%         \$241,500         30.5%         \$307,334         26.0%           Hillsboro Beach (Town)         38         72.7%         29         107.1%         \$462,500         32.1%         \$815,105         83.2%           Hillsboro Pines (CDP)         0         N/A         0         N/A         (No Sales)         N/A         (No Sales)         N/A           Hollywood (City)         416         43.0%         269         83.0%         \$260,025         16.3%         \$371,467         17.3%           Lauderdale Lakes (City)         111         85.0%         70         89.2%         \$88,750         13.8%         \$102,478         12.0%           Lauderdale Lakes (City)         259         48.9%         149         75.3%         \$115,000         16.2%         \$124,572         7.2%           Lauderdale (City)         259         48.9%         149         75.3%         \$115,000         16.2%         \$124,572         7.2%           Lay Lake (Village)         0         N/A         0         N                                                                                                                                                                                                                                                                                                                                                                                                                                                                                                                                                                                                                                                                                                                                                                                                                                                                                                                                                                                                                                                                              | Deerfield Beach (City)                | 340          | 29.3%      | 187   | 23.0%      | \$163,000  | 20.7%      | \$219,195  | 33.7%      |
| Hallandale Beach (City)   366   66.4%   227   66.9%   \$241,500   30.5%   \$307,334   26.0%   Hillsboro Beach (Town)   38   72.7%   29   107.1%   \$462,500   32.1%   \$815,105   83.2%   Hillsboro Pines (CIP)   0   N/A   0   N/A   (No Sales)   N/A   (No Sales)   N/A   (No Sales)   N/A   Hollywood (City)   416   43.0%   269   83.0%   \$260,025   16.3%   \$371,467   17.3%   Lauderdale Lakes (City)   111   85.0%   70   89.2%   \$88,750   13.8%   \$102,478   12.0%   Lauderdale-by-the-Sea (Town)   74   39.6%   55   111.5%   \$432,000   18.8%   \$580,656   15.8%   Lauderhill (City)   259   48.9%   149   75.3%   \$115,000   16.2%   \$124,572   7.2%   Lazy Lake (Village)   0   N/A   0   N/A   (No Sales)   N                                                                                                                                                                                                     | Fort Lauderdale (City)                | 755          | 44.6%      | 412   | 75.3%      | \$375,000  | 13.6%      | \$559,395  | 23.6%      |
| Hillsboro Beach (Town)   38   72.7%   29   107.1%   \$462,500   32.1%   \$815,105   83.2%   Hillsboro Pines (CDP)   0   N/A   0   N/A   (No Sales)   N/A   (No Sales)   N/A   Hollywood (City)   416   43.0%   269   83.0%   \$260,025   16.3%   \$371,467   17.3%   Lauderdale Lakes (City)   111   85.0%   70   89.2%   \$88,750   13.8%   \$102,478   12.0%   Lauderdale-by-the-Sea (Town)   74   39.6%   55   111.5%   \$432,000   18.8%   \$580,655   15.8%   1.24   \$1.24   \$1.24   \$1.24   \$1.24   \$1.24   \$1.24   \$1.24   \$1.24   \$1.24   \$1.24   \$1.24   \$1.24   \$1.24   \$1.24   \$1.24   \$1.24   \$1.24   \$1.24   \$1.24   \$1.24   \$1.24   \$1.24   \$1.24   \$1.24   \$1.24   \$1.24   \$1.24   \$1.24   \$1.24   \$1.24   \$1.24   \$1.24   \$1.24   \$1.24   \$1.24   \$1.24   \$1.24   \$1.24   \$1.24   \$1.24   \$1.24   \$1.24   \$1.24   \$1.24   \$1.24   \$1.24   \$1.24   \$1.24   \$1.24   \$1.24   \$1.24   \$1.24   \$1.24   \$1.24   \$1.24   \$1.24   \$1.24   \$1.24   \$1.24   \$1.24   \$1.24   \$1.24   \$1.24   \$1.24   \$1.24   \$1.24   \$1.24   \$1.24   \$1.24   \$1.24   \$1.24   \$1.24   \$1.24   \$1.24   \$1.24   \$1.24   \$1.24   \$1.24   \$1.24   \$1.24   \$1.24   \$1.24   \$1.24   \$1.24   \$1.24   \$1.24   \$1.24   \$1.24   \$1.24   \$1.24   \$1.24   \$1.24   \$1.24   \$1.24   \$1.24   \$1.24   \$1.24   \$1.24   \$1.24   \$1.24   \$1.24   \$1.24   \$1.24   \$1.24   \$1.24   \$1.24   \$1.24   \$1.24   \$1.24   \$1.24   \$1.24   \$1.24   \$1.24   \$1.24   \$1.24   \$1.24   \$1.24   \$1.24   \$1.24   \$1.24   \$1.24   \$1.24   \$1.24   \$1.24   \$1.24   \$1.24   \$1.24   \$1.24   \$1.24   \$1.24   \$1.24   \$1.24   \$1.24   \$1.24   \$1.24   \$1.24   \$1.24   \$1.24   \$1.24   \$1.24   \$1.24   \$1.24   \$1.24   \$1.24   \$1.24   \$1.24   \$1.24   \$1.24   \$1.24   \$1.24   \$1.24   \$1.24   \$1.24   \$1.24   \$1.24   \$1.24   \$1.24   \$1.24   \$1.24   \$1.24   \$1.24   \$1.24   \$1.24   \$1.24   \$1.24   \$1.24   \$1.24   \$1.24   \$1.24   \$1.24   \$1.24   \$1.24   \$1.24   \$1.24   \$1.24   \$1.24   \$1.24   \$1.24   \$1.24   \$1.24   \$1.24   \$1.24   \$1.24   \$1.24   \$1.24   \$1.24   \$1.24   \$1.24   \$1.24   \$1.24   \$1.24   \$1.24   \$1.24   \$1.24   \$1.24   \$1.24   \$1.24   \$1.24   \$1.24   \$1 | Franklin Park (CDP)                   | 0            | N/A        | 0     | N/A        | (No Sales) | N/A        | (No Sales) | N/A        |
| Hillsboro Pines (CDP)                                                                                                                                                                                                                                                                                                                                                                                                                                                                                                                                                                                                                                                                                                                                                                                                                                                                                                                                                                                                                                                                                                                                                                                                                                                                                                                                                                                                                                                                                                                                                                                                                                                                                                                                                                                                                                                                                                                                                                                                                                                                                                                                                                                                                                                                                                                        | Hallandale Beach (City)               | 366          | 66.4%      | 227   | 66.9%      | \$241,500  | 30.5%      | \$307,334  | 26.0%      |
| Hollywood (City)                                                                                                                                                                                                                                                                                                                                                                                                                                                                                                                                                                                                                                                                                                                                                                                                                                                                                                                                                                                                                                                                                                                                                                                                                                                                                                                                                                                                                                                                                                                                                                                                                                                                                                                                                                                                                                                                                                                                                                                                                                                                                                                                                                                                                                                                                                                             | Hillsboro Beach (Town)                | 38           | 72.7%      | 29    | 107.1%     | \$462,500  | 32.1%      | \$815,105  | 83.2%      |
| Lauderdale Lakes (City)         111         85.0%         70         89.2%         \$88,750         13.8%         \$102,478         12.0%           Lauderdale-by-the-Sea (Town)         74         39.6%         55         111.5%         \$432,000         18.8%         \$580,656         15.8%           Lauderhill (City)         259         48.9%         149         75.3%         \$115,000         16.2%         \$124,572         7.2%           Lazy Lake (Village)         0         N/A         0         N/A         (No Sales)         N/A         (No Sales)         N/A           Lighthouse Point (City)         30         -9.1%         22         29.4%         \$146,000         -30.3%         \$245,180         22.1%           Margate (City)         185         29.4%         95         93.9%         \$109,000         -9.9%         \$133,037         -7.6%           Miramar (City)         138         23.2%         40         122.2%         \$275,000         2.8%         \$278,141         5.8%           North Lauderdale (City)         72         18.0%         30         50.0%         \$212,000         6.0%         \$197,255         5.7%           Oakland Park (City)         122         27.1%         45         <                                                                                                                                                                                                                                                                                                                                                                                                                                                                                                                                                                                                                                                                                                                                                                                                                                                                                                                                                                                                                                                                        | Hillsboro Pines (CDP)                 | 0            | N/A        | 0     | N/A        | (No Sales) | N/A        | (No Sales) | N/A        |
| Lauderdale-by-the-Sea (Town)         74         39.6%         55         111.5%         \$432,000         18.8%         \$580,656         15.8%           Lauderhill (City)         259         48.9%         149         75.3%         \$115,000         16.2%         \$124,572         7.2%           Lazy Lake (Village)         0         N/A         0         N/A         (No Sales)         N/A         (No Sales)         N/A           Lighthouse Point (City)         30         -9.1%         22         29.4%         \$146,000         -30.3%         \$245,180         22.1%           Margate (City)         185         29.4%         95         93.9%         \$109,000         -9.9%         \$133,037         -7.6%           Miramar (City)         138         23.2%         40         122.2%         \$275,000         2.8%         \$278,141         5.8%           North Lauderdale (City)         72         18.0%         30         50.0%         \$212,000         6.0%         \$197,255         5.7%           Oakland Park (City)         122         27.1%         45         2.3%         \$190,000         33.8%         \$234,503         39.8%           Parkland (City)         23         109.1%         9         80.0%<                                                                                                                                                                                                                                                                                                                                                                                                                                                                                                                                                                                                                                                                                                                                                                                                                                                                                                                                                                                                                                                                            | Hollywood (City)                      | 416          | 43.0%      | 269   | 83.0%      | \$260,025  | 16.3%      | \$371,467  | 17.3%      |
| Lauderhill (City)         259         48.9%         149         75.3%         \$115,000         16.2%         \$124,572         7.2%           Lazy Lake (Village)         0         N/A         0         N/A         (No Sales)         N/A         (No Sales)         N/A           Lighthouse Point (City)         30         -9.1%         22         29.4%         \$146,000         -30.3%         \$245,180         22.1%           Margate (City)         185         29.4%         95         93.9%         \$109,000         -9.9%         \$133,037         -7.6%           Miramar (City)         138         23.2%         40         122.2%         \$275,000         2.8%         \$278,141         5.8%           North Lauderdale (City)         72         18.0%         30         50.0%         \$212,000         6.0%         \$197,255         5.7%           Oakland Park (City)         122         27.1%         45         2.3%         \$190,000         33.8%         \$234,503         39.8%           Parkland (City)         23         109.1%         9         80.0%         \$462,500         21.7%         \$440,852         17.5%           Pembroke Park (Town)         2         100.0%         2         100.0%                                                                                                                                                                                                                                                                                                                                                                                                                                                                                                                                                                                                                                                                                                                                                                                                                                                                                                                                                                                                                                                                                      | Lauderdale Lakes (City)               | 111          | 85.0%      | 70    | 89.2%      | \$88,750   | 13.8%      | \$102,478  | 12.0%      |
| Lazy Lake (Village)         0         N/A         0         N/A         (No Sales)         N/A         (No Sales)         N/A           Lighthouse Point (City)         30         -9.1%         22         29.4%         \$146,000         -30.3%         \$245,180         22.1%           Margate (City)         185         29.4%         95         93.9%         \$109,000         -9.9%         \$133,037         -7.6%           Miramar (City)         138         23.2%         40         122.2%         \$275,000         2.8%         \$278,141         5.8%           North Lauderdale (City)         72         18.0%         30         50.0%         \$212,000         6.0%         \$197,255         5.7%           Oakland Park (City)         122         27.1%         45         2.3%         \$190,000         33.8%         \$234,503         39.8%           Parkland (City)         23         109.1%         9         80.0%         \$462,500         21.7%         \$440,852         17.5%           Pembroke Park (Town)         2         100.0%         2         100.0%         \$157,500         81.0%         \$157,500         81.0%           Pembroke Pines (City)         412         23.4%         205         53.0%                                                                                                                                                                                                                                                                                                                                                                                                                                                                                                                                                                                                                                                                                                                                                                                                                                                                                                                                                                                                                                                                                 | Lauderdale-by-the-Sea (Town)          | 74           | 39.6%      | 55    | 111.5%     | \$432,000  | 18.8%      | \$580,656  | 15.8%      |
| Lighthouse Point (City)         30         -9.1%         22         29.4%         \$146,000         -30.3%         \$245,180         22.1%           Margate (City)         185         29.4%         95         93.9%         \$109,000         -9.9%         \$133,037         -7.6%           Miramar (City)         138         23.2%         40         122.2%         \$275,000         2.8%         \$278,141         5.8%           North Lauderdale (City)         72         18.0%         30         50.0%         \$212,000         6.0%         \$197,255         5.7%           Oakland Park (City)         122         27.1%         45         2.3%         \$190,000         33.8%         \$234,503         39.8%           Parkland (City)         122         27.1%         45         2.3%         \$190,000         33.8%         \$234,503         39.8%           Parkland (City)         23         109.1%         9         80.0%         \$462,500         21.7%         \$440,852         17.5%           Pembroke Park (Town)         2         100.0%         2         100.0%         \$157,500         81.0%         \$157,500         81.0%           Plantation (City)         412         23.4%         205         53.0%                                                                                                                                                                                                                                                                                                                                                                                                                                                                                                                                                                                                                                                                                                                                                                                                                                                                                                                                                                                                                                                                                 | Lauderhill (City)                     | 259          | 48.9%      | 149   | 75.3%      | \$115,000  | 16.2%      | \$124,572  | 7.2%       |
| Margate (City)         185         29.4%         95         93.9%         \$109,000         -9.9%         \$133,037         -7.6%           Miramar (City)         138         23.2%         40         122.2%         \$275,000         2.8%         \$278,141         5.8%           North Lauderdale (City)         72         18.0%         30         50.0%         \$212,000         6.0%         \$197,255         5.7%           Oakland Park (City)         122         27.1%         45         2.3%         \$190,000         33.8%         \$234,503         39.8%           Parkland (City)         23         109.1%         9         80.0%         \$462,500         21.7%         \$440,852         17.5%           Pembroke Park (Town)         2         100.0%         2         100.0%         \$157,500         81.0%         \$157,500         81.0%         \$157,500         81.0%         \$157,500         81.0%         \$126,6%         Pembroke Pines (City)         412         23.4%         205         53.0%         \$212,500         7.9%         \$240,668         12.6%         Pembroke Pines (City)         418         15.5%         236         36.4%         \$222,000         15.4%         \$289,360         19.7%         Rose (City)         8224,000 <td>Lazy Lake (Village)</td> <td>0</td> <td>N/A</td> <td>0</td> <td>N/A</td> <td>(No Sales)</td> <td>N/A</td> <td>(No Sales)</td> <td>N/A</td>                                                                                                                                                                                                                                                                                                                                                                                                                                                                                                                                                                                                                                                                                                                                                                                                                                                                                          | Lazy Lake (Village)                   | 0            | N/A        | 0     | N/A        | (No Sales) | N/A        | (No Sales) | N/A        |
| Miramar (City)         138         23.2%         40         122.2%         \$275,000         2.8%         \$278,141         5.8%           North Lauderdale (City)         72         18.0%         30         50.0%         \$212,000         6.0%         \$197,255         5.7%           Oakland Park (City)         122         27.1%         45         2.3%         \$190,000         33.8%         \$234,503         39.8%           Parkland (City)         23         109.1%         9         80.0%         \$462,500         21.7%         \$440,852         17.5%           Pembroke Park (Town)         2         100.0%         2         100.0%         \$157,500         81.0%         \$157,500         81.0%         \$157,500         81.0%         \$157,500         81.0%         \$157,500         81.0%         \$157,500         81.0%         \$157,500         81.0%         \$157,500         81.0%         \$157,500         81.0%         \$157,500         81.0%         \$157,500         81.0%         \$157,500         81.0%         \$157,500         81.0%         \$157,500         81.0%         \$12.6%         \$10.0%         \$10.0%         \$10.0%         \$10.0%         \$10.0%         \$10.0%         \$10.0%         \$10.0%         \$10.0%         \$10.0%                                                                                                                                                                                                                                                                                                                                                                                                                                                                                                                                                                                                                                                                                                                                                                                                                                                                                                                                                                                                                              | Lighthouse Point (City)               | 30           | -9.1%      | 22    | 29.4%      | \$146,000  | -30.3%     | \$245,180  | 22.1%      |
| North Lauderdale (City)         72         18.0%         30         50.0%         \$212,000         6.0%         \$197,255         5.7%           Oakland Park (City)         122         27.1%         45         2.3%         \$190,000         33.8%         \$234,503         39.8%           Parkland (City)         23         109.1%         9         80.0%         \$462,500         21.7%         \$440,852         17.5%           Pembroke Park (Town)         2         100.0%         2         100.0%         \$157,500         81.0%         \$157,500         81.0%         \$157,500         81.0%         \$157,500         81.0%         \$157,500         81.0%         \$157,500         81.0%         \$157,500         81.0%         \$10.0%         \$240,668         12.6%         \$10.0%         \$10.0%         \$10.0%         \$10.0%         \$10.0%         \$10.0%         \$10.0%         \$10.0%         \$10.0%         \$10.0%         \$10.0%         \$10.0%         \$10.0%         \$10.0%         \$10.0%         \$10.0%         \$10.0%         \$10.0%         \$10.0%         \$10.0%         \$10.0%         \$10.0%         \$10.0%         \$10.0%         \$10.0%         \$10.0%         \$10.0%         \$10.0%         \$10.0%         \$10.0%         \$10.0%         \$10.0%         <                                                                                                                                                                                                                                                                                                                                                                                                                                                                                                                                                                                                                                                                                                                                                                                                                                                                                                                                                                                               | Margate (City)                        | 185          | 29.4%      | 95    | 93.9%      | \$109,000  | -9.9%      | \$133,037  | -7.6%      |
| Oakland Park (City)         122         27.1%         45         2.3%         \$190,000         33.8%         \$234,503         39.8%           Parkland (City)         23         109.1%         9         80.0%         \$462,500         21.7%         \$440,852         17.5%           Pembroke Park (Town)         2         100.0%         2         100.0%         \$157,500         81.0%         \$157,500         81.0%         \$157,500         81.0%         \$157,500         81.0%         \$157,500         81.0%         \$157,500         81.0%         \$157,500         81.0%         \$157,500         81.0%         \$157,500         81.0%         \$157,500         81.0%         \$157,500         81.0%         \$157,500         81.0%         \$157,500         81.0%         \$157,500         81.0%         \$157,500         81.0%         \$10,6%         \$10,6%         \$10,6%         \$10,6%         \$10,6%         \$10,6%         \$10,6%         \$10,6%         \$10,6%         \$10,6%         \$10,6%         \$10,6%         \$10,6%         \$10,6%         \$10,6%         \$10,6%         \$10,6%         \$10,6%         \$10,6%         \$10,6%         \$10,6%         \$10,6%         \$10,6%         \$10,6%         \$10,6%         \$10,6%         \$10,6%         \$10,6%         \$10,6%                                                                                                                                                                                                                                                                                                                                                                                                                                                                                                                                                                                                                                                                                                                                                                                                                                                                                                                                                                                           | Miramar (City)                        | 138          | 23.2%      | 40    | 122.2%     | \$275,000  | 2.8%       | \$278,141  | 5.8%       |
| Parkland (City)         23         109.1%         9         80.0%         \$462,500         21.7%         \$440,852         17.5%           Pembroke Park (Town)         2         100.0%         2         100.0%         \$157,500         81.0%         \$157,500         81.0%           Pembroke Pines (City)         412         23.4%         205         53.0%         \$212,500         7.9%         \$240,668         12.6%           Plantation (City)         208         10.1%         79         46.3%         \$204,000         -2.4%         \$221,194         6.0%           Pompano Beach (City)         418         15.5%         236         36.4%         \$225,000         15.4%         \$289,360         19.7%           Roosevelt Gardens (CDP)         0         N/A         0         N/A         (No Sales)         N/A         (No Sales)         N/A           Sea Ranch Lakes (Village)         0         -100.0%         0         N/A         (No Sales)         N/A         (No Sales)         N/A           Sunrise (City)         290         25.5%         142         29.1%         \$150,000         6.6%         \$197,253         23.1%           Tamarac (City)         276         12.2%         127         32.3% </td <td>North Lauderdale (City)</td> <td>72</td> <td>18.0%</td> <td>30</td> <td>50.0%</td> <td>\$212,000</td> <td>6.0%</td> <td>\$197,255</td> <td>5.7%</td>                                                                                                                                                                                                                                                                                                                                                                                                                                                                                                                                                                                                                                                                                                                                                                                                                                                                                                                  | North Lauderdale (City)               | 72           | 18.0%      | 30    | 50.0%      | \$212,000  | 6.0%       | \$197,255  | 5.7%       |
| Pembroke Park (Town)         2         100.0%         2         100.0%         \$157,500         81.0%         \$157,500         81.0%           Pembroke Pines (City)         412         23.4%         205         53.0%         \$212,500         7.9%         \$240,668         12.6%           Plantation (City)         208         10.1%         79         46.3%         \$204,000         -2.4%         \$221,194         6.0%           Pompano Beach (City)         418         15.5%         236         36.4%         \$225,000         15.4%         \$289,360         19.7%           Roosevelt Gardens (CDP)         0         N/A         0         N/A         (No Sales)         N/A         (No Sales)         N/A           Sea Ranch Lakes (Village)         0         -100.0%         0         N/A         (No Sales)         N/A         (No Sales)         N/A           Sunrise (City)         290         25.5%         142         29.1%         \$150,000         6.6%         \$197,253         23.1%           Tamarac (City)         276         12.2%         127         32.3%         \$156,000         -4.6%         \$184,746         6.5%           Washington Park (City)         1         -66.7%         0         -1                                                                                                                                                                                                                                                                                                                                                                                                                                                                                                                                                                                                                                                                                                                                                                                                                                                                                                                                                                                                                                                                              | Oakland Park (City)                   | 122          | 27.1%      | 45    | 2.3%       | \$190,000  | 33.8%      | \$234,503  | 39.8%      |
| Pembroke Pines (City)         412         23.4%         205         53.0%         \$212,500         7.9%         \$240,668         12.6%           Plantation (City)         208         10.1%         79         46.3%         \$204,000         -2.4%         \$221,194         6.0%           Pompano Beach (City)         418         15.5%         236         36.4%         \$225,000         15.4%         \$289,360         19.7%           Roosevelt Gardens (CDP)         0         N/A         0         N/A         (No Sales)         N/A         (No Sales)         N/A           Sea Ranch Lakes (Village)         0         -100.0%         0         N/A         (No Sales)         N/A         (No Sales)         N/A           Southwest Ranches (Town)         0         N/A         0         N/A         (No Sales)         N/A         (No Sales)         N/A           Sunrise (City)         290         25.5%         142         29.1%         \$150,000         6.6%         \$197,253         23.1%           Tamarac (City)         276         12.2%         127         32.3%         \$156,000         -4.6%         \$184,746         6.5%           Washington Park (CDP)         0         N/A         0         N/A                                                                                                                                                                                                                                                                                                                                                                                                                                                                                                                                                                                                                                                                                                                                                                                                                                                                                                                                                                                                                                                                                     | Parkland (City)                       | 23           | 109.1%     | 9     | 80.0%      | \$462,500  | 21.7%      | \$440,852  | 17.5%      |
| Plantation (City)         208         10.1%         79         46.3%         \$204,000         -2.4%         \$221,194         6.0%           Pompano Beach (City)         418         15.5%         236         36.4%         \$225,000         15.4%         \$289,360         19.7%           Roosevelt Gardens (CDP)         0         N/A         0         N/A         (No Sales)         N/A         (No Sales)         N/A           Sea Ranch Lakes (Village)         0         -100.0%         0         N/A         (No Sales)         N/A         (No Sales)         N/A           Southwest Ranches (Town)         0         N/A         0         N/A         (No Sales)         N/A         (No Sales)         N/A           Sunrise (City)         290         25.5%         142         29.1%         \$150,000         6.6%         \$197,253         23.1%           Tamarac (City)         276         12.2%         127         32.3%         \$156,000         -4.6%         \$184,746         6.5%           Washington Park (CDP)         0         N/A         0         N/A         (No Sales)         N/A         (No Sales)         N/A           West Park (City)         1         -66.7%         0         -100.0%                                                                                                                                                                                                                                                                                                                                                                                                                                                                                                                                                                                                                                                                                                                                                                                                                                                                                                                                                                                                                                                                                            | Pembroke Park (Town)                  | 2            | 100.0%     | 2     | 100.0%     | \$157,500  | 81.0%      | \$157,500  | 81.0%      |
| Pompano Beach (City)         418         15.5%         236         36.4%         \$225,000         15.4%         \$289,360         19.7%           Roosevelt Gardens (CDP)         0         N/A         0         N/A         (No Sales)         N/A         (No Sales)         N/A           Sea Ranch Lakes (Village)         0         -100.0%         0         N/A         (No Sales)         N/A         (No Sales)         N/A           Southwest Ranches (Town)         0         N/A         0         N/A         (No Sales)         N/A         (No Sales)         N/A           Sunrise (City)         290         25.5%         142         29.1%         \$150,000         6.6%         \$197,253         23.1%           Tamarac (City)         276         12.2%         127         32.3%         \$156,000         -4.6%         \$184,746         6.5%           Washington Park (CDP)         0         N/A         0         N/A         (No Sales)         N/A           West Park (City)         1         -66.7%         0         -100.0%         \$194,500         55.6%         \$194,500         43.7%           Weston (City)         106         16.5%         45         73.1%         \$332,500         25.5%                                                                                                                                                                                                                                                                                                                                                                                                                                                                                                                                                                                                                                                                                                                                                                                                                                                                                                                                                                                                                                                                                              | Pembroke Pines (City)                 | 412          | 23.4%      | 205   | 53.0%      | \$212,500  | 7.9%       | \$240,668  | 12.6%      |
| Roosevelt Gardens (CDP)         0         N/A         0         N/A         (No Sales)         N/A         (No Sales)         N/A           Sea Ranch Lakes (Village)         0         -100.0%         0         N/A         (No Sales)         N/A         (No Sales)         N/A           Southwest Ranches (Town)         0         N/A         0         N/A         (No Sales)         N/A         (No Sales)         N/A           Sunrise (City)         290         25.5%         142         29.1%         \$150,000         6.6%         \$197,253         23.1%           Tamarac (City)         276         12.2%         127         32.3%         \$156,000         -4.6%         \$184,746         6.5%           Washington Park (CDP)         0         N/A         0         N/A         (No Sales)         N/A           West Park (City)         1         -66.7%         0         -100.0%         \$194,500         55.6%         \$194,500         43.7%           Weston (City)         106         16.5%         45         73.1%         \$332,500         25.5%         \$341,262         21.3%                                                                                                                                                                                                                                                                                                                                                                                                                                                                                                                                                                                                                                                                                                                                                                                                                                                                                                                                                                                                                                                                                                                                                                                                                 | Plantation (City)                     | 208          | 10.1%      | 79    | 46.3%      | \$204,000  | -2.4%      | \$221,194  | 6.0%       |
| Sea Ranch Lakes (Village)         0         -100.0%         0         N/A         (No Sales)         N/A         (No Sales)         N/A           Southwest Ranches (Town)         0         N/A         0         N/A         (No Sales)         N/A         (No Sales)         N/A           Sunrise (City)         290         25.5%         142         29.1%         \$150,000         6.6%         \$197,253         23.1%           Tamarac (City)         276         12.2%         127         32.3%         \$156,000         -4.6%         \$184,746         6.5%           Washington Park (CDP)         0         N/A         0         N/A         (No Sales)         N/A           West Park (City)         1         -66.7%         0         -100.0%         \$194,500         55.6%         \$194,500         43.7%           Weston (City)         106         16.5%         45         73.1%         \$332,500         25.5%         \$341,262         21.3%                                                                                                                                                                                                                                                                                                                                                                                                                                                                                                                                                                                                                                                                                                                                                                                                                                                                                                                                                                                                                                                                                                                                                                                                                                                                                                                                                             | Pompano Beach (City)                  | 418          | 15.5%      | 236   | 36.4%      | \$225,000  | 15.4%      | \$289,360  | 19.7%      |
| Southwest Ranches (Town)         0         N/A         0         N/A         (No Sales)         N/A         (No Sales)         N/A           Sunrise (City)         290         25.5%         142         29.1%         \$150,000         6.6%         \$197,253         23.1%           Tamarac (City)         276         12.2%         127         32.3%         \$156,000         -4.6%         \$184,746         6.5%           Washington Park (CDP)         0         N/A         0         N/A         (No Sales)         N/A         (No Sales)         N/A           West Park (City)         1         -66.7%         0         -100.0%         \$194,500         55.6%         \$194,500         43.7%           Weston (City)         106         16.5%         45         73.1%         \$332,500         25.5%         \$341,262         21.3%                                                                                                                                                                                                                                                                                                                                                                                                                                                                                                                                                                                                                                                                                                                                                                                                                                                                                                                                                                                                                                                                                                                                                                                                                                                                                                                                                                                                                                                                                | Roosevelt Gardens (CDP)               | 0            | N/A        | 0     | N/A        | (No Sales) | N/A        | (No Sales) | N/A        |
| Sunrise (City)         290         25.5%         142         29.1%         \$150,000         6.6%         \$197,253         23.1%           Tamarac (City)         276         12.2%         127         32.3%         \$156,000         -4.6%         \$184,746         6.5%           Washington Park (CDP)         0         N/A         0         N/A         (No Sales)         N/A           West Park (City)         1         -66.7%         0         -100.0%         \$194,500         55.6%         \$194,500         43.7%           Weston (City)         106         16.5%         45         73.1%         \$332,500         25.5%         \$341,262         21.3%                                                                                                                                                                                                                                                                                                                                                                                                                                                                                                                                                                                                                                                                                                                                                                                                                                                                                                                                                                                                                                                                                                                                                                                                                                                                                                                                                                                                                                                                                                                                                                                                                                                            | Sea Ranch Lakes (Village)             | 0            | -100.0%    | 0     | N/A        | (No Sales) | N/A        | (No Sales) | N/A        |
| Tamarac (City)         276         12.2%         127         32.3%         \$156,000         -4.6%         \$184,746         6.5%           Washington Park (CDP)         0         N/A         0         N/A         (No Sales)         N/A         (No Sales)         N/A           West Park (City)         1         -66.7%         0         -100.0%         \$194,500         55.6%         \$194,500         43.7%           Weston (City)         106         16.5%         45         73.1%         \$332,500         25.5%         \$341,262         21.3%                                                                                                                                                                                                                                                                                                                                                                                                                                                                                                                                                                                                                                                                                                                                                                                                                                                                                                                                                                                                                                                                                                                                                                                                                                                                                                                                                                                                                                                                                                                                                                                                                                                                                                                                                                         | Southwest Ranches (Town)              | 0            | N/A        | 0     | N/A        | (No Sales) | N/A        | (No Sales) | N/A        |
| Washington Park (CDP)         0         N/A         0         N/A         (No Sales)         N/A         (No Sales)         N/A           West Park (City)         1         -66.7%         0         -100.0%         \$194,500         55.6%         \$194,500         43.7%           Weston (City)         106         16.5%         45         73.1%         \$332,500         25.5%         \$341,262         21.3%                                                                                                                                                                                                                                                                                                                                                                                                                                                                                                                                                                                                                                                                                                                                                                                                                                                                                                                                                                                                                                                                                                                                                                                                                                                                                                                                                                                                                                                                                                                                                                                                                                                                                                                                                                                                                                                                                                                     | Sunrise (City)                        | 290          | 25.5%      | 142   | 29.1%      | \$150,000  | 6.6%       | \$197,253  | 23.1%      |
| West Park (City)       1       -66.7%       0       -100.0%       \$194,500       55.6%       \$194,500       43.7%         Weston (City)       106       16.5%       45       73.1%       \$332,500       25.5%       \$341,262       21.3%                                                                                                                                                                                                                                                                                                                                                                                                                                                                                                                                                                                                                                                                                                                                                                                                                                                                                                                                                                                                                                                                                                                                                                                                                                                                                                                                                                                                                                                                                                                                                                                                                                                                                                                                                                                                                                                                                                                                                                                                                                                                                                 | Tamarac (City)                        | 276          | 12.2%      | 127   | 32.3%      | \$156,000  | -4.6%      | \$184,746  | 6.5%       |
| Weston (City) 106 16.5% 45 73.1% \$332,500 25.5% \$341,262 21.3%                                                                                                                                                                                                                                                                                                                                                                                                                                                                                                                                                                                                                                                                                                                                                                                                                                                                                                                                                                                                                                                                                                                                                                                                                                                                                                                                                                                                                                                                                                                                                                                                                                                                                                                                                                                                                                                                                                                                                                                                                                                                                                                                                                                                                                                                             | Washington Park (CDP)                 | 0            | N/A        | 0     | N/A        | (No Sales) | N/A        | (No Sales) | N/A        |
|                                                                                                                                                                                                                                                                                                                                                                                                                                                                                                                                                                                                                                                                                                                                                                                                                                                                                                                                                                                                                                                                                                                                                                                                                                                                                                                                                                                                                                                                                                                                                                                                                                                                                                                                                                                                                                                                                                                                                                                                                                                                                                                                                                                                                                                                                                                                              | West Park (City)                      | 1            | -66.7%     | 0     | -100.0%    | \$194,500  | 55.6%      | \$194,500  | 43.7%      |
| Wilton Manors (City) 41 -6.8% 18 28.6% \$252,500 3.7% \$319,846 13.2%                                                                                                                                                                                                                                                                                                                                                                                                                                                                                                                                                                                                                                                                                                                                                                                                                                                                                                                                                                                                                                                                                                                                                                                                                                                                                                                                                                                                                                                                                                                                                                                                                                                                                                                                                                                                                                                                                                                                                                                                                                                                                                                                                                                                                                                                        | Weston (City)                         | 106          | 16.5%      | 45    | 73.1%      | \$332,500  | 25.5%      | \$341,262  | 21.3%      |
|                                                                                                                                                                                                                                                                                                                                                                                                                                                                                                                                                                                                                                                                                                                                                                                                                                                                                                                                                                                                                                                                                                                                                                                                                                                                                                                                                                                                                                                                                                                                                                                                                                                                                                                                                                                                                                                                                                                                                                                                                                                                                                                                                                                                                                                                                                                                              | Wilton Manors (City)                  | 41           | -6.8%      | 18    | 28.6%      | \$252,500  | 3.7%       | \$319,846  | 13.2%      |