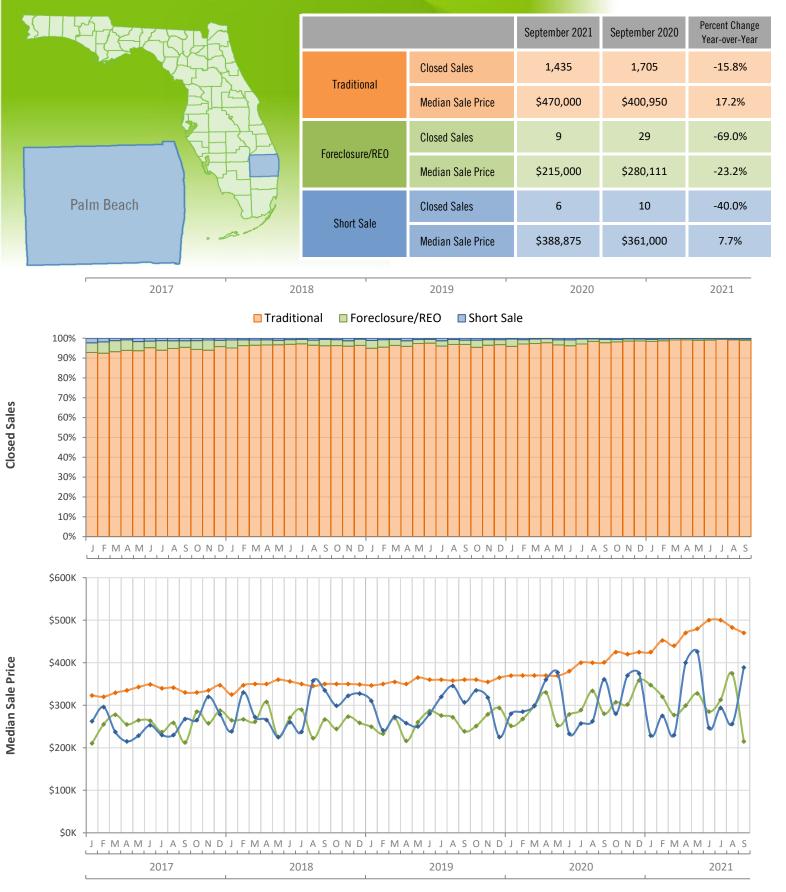

## Monthly Distressed Market - September 2021 Single-Family Homes Palm Beach County

Produced by MIAMI REALTORS® with data provided by Florida's multiple listing services. Statistics for each month compiled from MLS feeds on the 15th day of the following month. Data released on Thursday, October 21, 2021. Next data release is Monday, November 22, 2021.