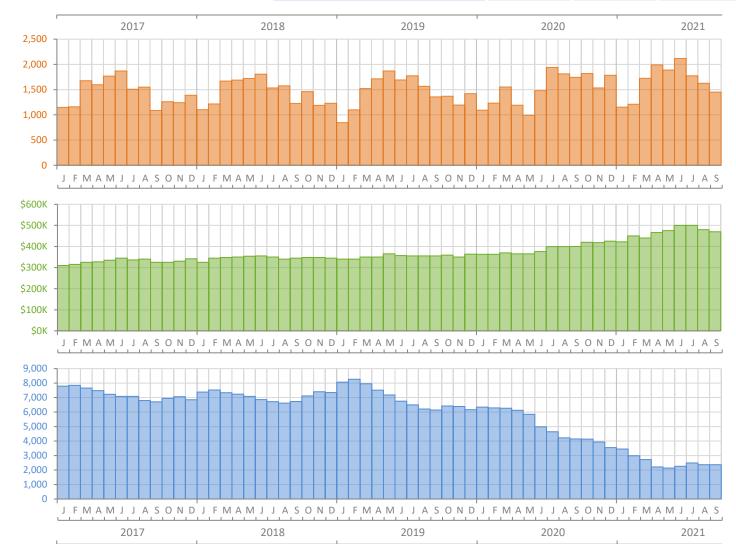

## Monthly Market Summary - September 2021 Single-Family Homes Palm Beach County

|                                        | September 2021 | September 2020 | Percent Change<br>Year-over-Year |
|----------------------------------------|----------------|----------------|----------------------------------|
| Closed Sales                           | 1,450          | 1,744          | -16.9%                           |
| Paid in Cash                           | 562            | 539            | 4.3%                             |
| Median Sale Price                      | \$469,900      | \$400,000      | 17.5%                            |
| Average Sale Price                     | \$794,235      | \$656,309      | 21.0%                            |
| Dollar Volume                          | \$1.2 Billion  | \$1.1 Billion  | 0.6%                             |
| Med. Pct. of Orig. List Price Received | 99.3%          | 96.5%          | 2.9%                             |
| Median Time to Contract                | 14 Days        | 27 Days        | -48.1%                           |
| Median Time to Sale                    | 57 Days        | 74 Days        | -23.0%                           |
| New Pending Sales                      | 1,552          | 1,941          | -20.0%                           |
| New Listings                           | 1,726          | 1,978          | -12.7%                           |
| Pending Inventory                      | 2,567          | 3,068          | -16.3%                           |
| Inventory (Active Listings)            | 2,370          | 4,141          | -42.8%                           |
| Months Supply of Inventory             | 1.4            | 2.9            | -51.7%                           |