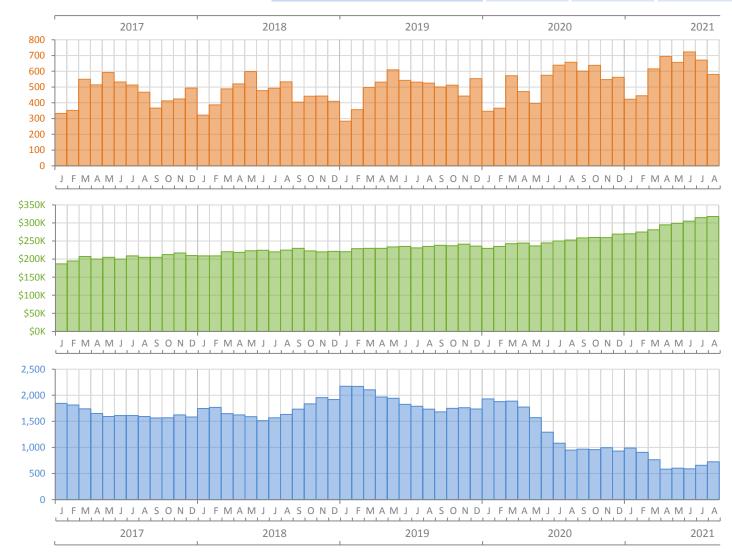

## Monthly Market Summary - August 2021 Single-Family Homes St. Lucie County

|                                        | August 2021     | August 2020     | Percent Change<br>Year-over-Year |
|----------------------------------------|-----------------|-----------------|----------------------------------|
| Closed Sales                           | 580             | 657             | -11.7%                           |
| Paid in Cash                           | 156             | 134             | 16.4%                            |
| Median Sale Price                      | \$317,900       | \$252,900       | 25.7%                            |
| Average Sale Price                     | \$332,567       | \$273,824       | 21.5%                            |
| Dollar Volume                          | \$192.9 Million | \$179.9 Million | 7.2%                             |
| Med. Pct. of Orig. List Price Received | 100.0%          | 98.2%           | 1.8%                             |
| Median Time to Contract                | 9 Days          | 26 Days         | -65.4%                           |
| Median Time to Sale                    | 53 Days         | 75 Days         | -29.3%                           |
| New Pending Sales                      | 696             | 645             | 7.9%                             |
| New Listings                           | 781             | 675             | 15.7%                            |
| Pending Inventory                      | 1,299           | 1,037           | 25.3%                            |
| Inventory (Active Listings)            | 724             | 948             | -23.6%                           |
| Months Supply of Inventory             | 1.2             | 1.9             | -36.8%                           |

Produced by MIAMI Association of REALTORS® with data provided by Florida's multiple listing services. Statistics for each month compiled from MLS feeds on the 15th day of the following month. Data released on Wednesday, September 22, 2021. Next data release is Thursday, October 21, 2021.