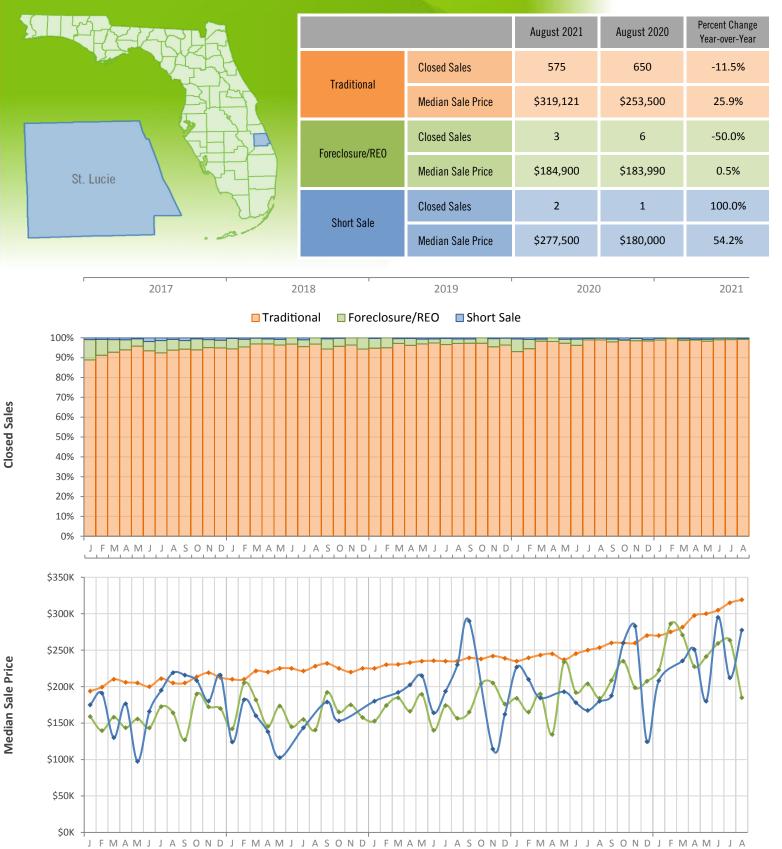

## Monthly Distressed Market - August 2021 Single-Family Homes St. Lucie County

2017

2021

Produced by MIAMI Association of REALTORS® with data provided by Florida's multiple listing services. Statistics for each month compiled from MLS feeds on the 15th day of the following month. Data released on Wednesday, September 22, 2021. Next data release is Thursday, October 21, 2021.

2019

2020

2018