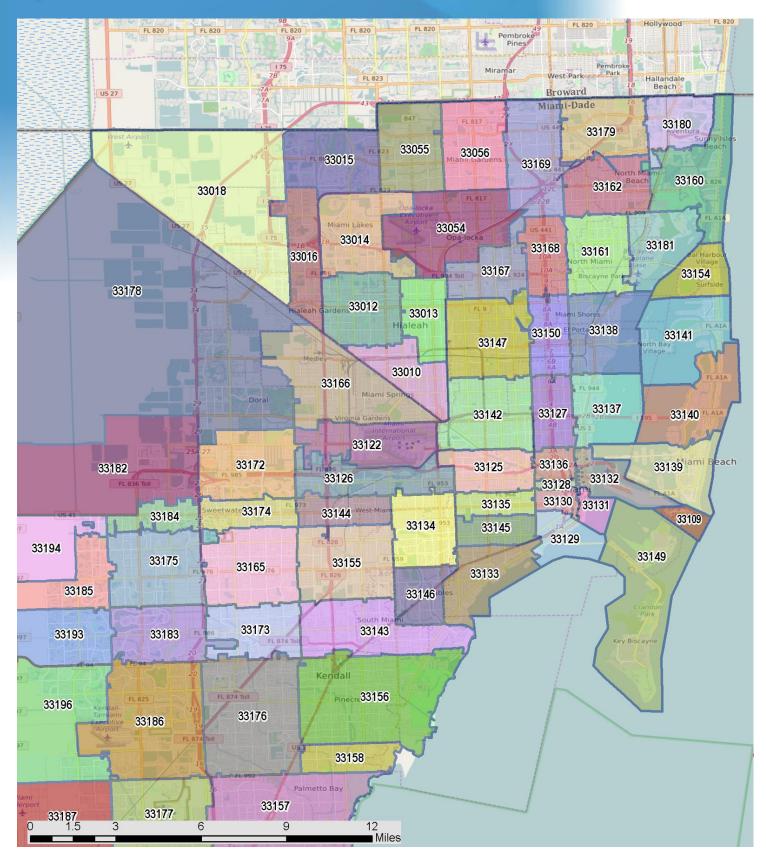

|                                     |              |            | Closed Sales |            | Median Sale |            | Average Sale |            |
|-------------------------------------|--------------|------------|--------------|------------|-------------|------------|--------------|------------|
| Zip Code and USPS Pref. City Name** | Closed Sales | Y/Y % Chg. | Paid in Cash | Y/Y % Chg. | Price       | Y/Y % Chg. | Price        | Y/Y % Chg. |
| Miami-Dade County                   | 7,067        | 240.1%     | 3,398        | 341.3%     | \$330,000   | 25.8%      | \$665,115    | 60.9%      |
| 33010 - Hialeah                     | 5            | 25.0%      | 2            | -33.3%     | \$170,000   | 41.8%      | \$186,300    | 36.5%      |
| 33012 - Hialeah                     | 58           | 107.1%     | 21           | 23.5%      | \$168,200   | 5.1%       | \$180,445    | 8.9%       |
| 33013 - Hialeah                     | 3            | N/A        | 1            | N/A        | \$160,000   | N/A        | \$171,333    | N/A        |
| 33014 - Hialeah                     | 57           | 72.7%      | 20           | 122.2%     | \$265,000   | 7.1%       | \$259,940    | 15.0%      |
| 33015 - Hialeah                     | 100          | 108.3%     | 35           | 150.0%     | \$240,000   | 14.3%      | \$236,419    | 15.6%      |
| 33016 - Hialeah                     | 94           | 161.1%     | 43           | 115.0%     | \$185,000   | -1.3%      | \$215,447    | 6.3%       |
| 33018 - Hialeah                     | 64           | 276.5%     | 10           | 150.0%     | \$345,000   | 23.2%      | \$330,015    | 18.7%      |
| 33030 - Homestead                   | 4            | N/A        | 1            | N/A        | \$200,000   | N/A        | \$204,750    | N/A        |
| 33031 - Homestead                   | 0            | N/A        | 0            | N/A        | (No Sales)  | N/A        | (No Sales)   | N/A        |
| 33032 - Homestead                   | 64           | 30.6%      | 13           | 550.0%     | \$281,350   | 14.9%      | \$265,844    | 12.3%      |
| 33033 - Homestead                   | 73           | 52.1%      | 21           | 320.0%     | \$211,500   | 3.4%       | \$217,817    | 6.0%       |
| 33034 - Homestead                   | 36           | 260.0%     | 7            | 600.0%     | \$240,900   | 58.0%      | \$234,331    | 16.8%      |
| 33035 - Homestead                   | 74           | 57.4%      | 34           | 100.0%     | \$173,000   | 16.9%      | \$202,461    | 25.2%      |
| 33054 - Opa-locka                   | 4            | 100.0%     | 3            | 200.0%     | \$132,500   | 20.2%      | \$137,250    | 24.5%      |
| 33055 - Opa-locka                   | 15           | 36.4%      | 1            | -50.0%     | \$225,000   | 7.1%       | \$241,167    | 11.3%      |
| 33056 - Miami Gardens               | 5            | -28.6%     | 0            | -100.0%    | \$225,000   | 12.5%      | \$230,600    | 8.1%       |
| 33109 - Miami Beach                 | 41           | 310.0%     | 32           | 300.0%     | \$6,100,000 | 29.1%      | \$6,521,854  | 9.6%       |
| 33122 - Miami                       | 0            | N/A        | 0            | N/A        | (No Sales)  | N/A        | (No Sales)   | N/A        |
| 33125 - Miami                       | 26           | 73.3%      | 10           | 100.0%     | \$210,000   | 31.3%      | \$223,046    | 19.9%      |
| 33126 - Miami                       | 64           | 82.9%      | 21           | 90.9%      | \$190,000   | 5.0%       | \$198,136    | 8.6%       |
| 33127 - Miami                       | 2            | 100.0%     | 2            | N/A        | \$567,500   | 23.4%      | \$567,500    | 23.4%      |
| 33128 - Miami                       | 4            | 100.0%     | 0            | -100.0%    | \$214,500   | 47.9%      | \$228,500    | 57.6%      |
| 33129 - Miami                       | 123          | 392.0%     | 54           | 440.0%     | \$465,000   | 14.1%      | \$697,256    | 43.7%      |
| 33130 - Miami                       | 245          | 444.4%     | 101          | 461.1%     | \$365,000   | 14.1%      | \$446,578    | 43.2%      |
| 33131 - Miami                       | 555          | 670.8%     | 252          | 1045.5%    | \$430,000   | 17.8%      | \$611,068    | 19.5%      |
| 33132 - Miami                       | 241          | 249.3%     | 95           | 352.4%     | \$387,500   | 17.4%      | \$654,493    | 15.8%      |
| 33133 - Miami                       | 168          | 200.0%     | 89           | 323.8%     | \$660,000   | 50.0%      | \$970,354    | 32.5%      |
| 33134 - Miami                       | 94           | 308.7%     | 41           | 310.0%     | \$386,000   | 4.3%       | \$455,970    | -7.5%      |
| 33135 - Miami                       | 7            | 250.0%     | 4            | 100.0%     | \$175,000   | 40.6%      | \$165,857    | 33.2%      |
| 33136 - Miami                       | 8            | 166.7%     | 5            | 400.0%     | \$250,000   | -6.0%      | \$301,500    | -9.2%      |
| 33137 - Miami                       | 236          | 300.0%     | 83           | 336.8%     | \$499,950   | 35.1%      | \$668,887    | 52.2%      |
| 33138 - Miami                       | 78           | 387.5%     | 45           | 650.0%     | \$247,500   | 15.1%      | \$269,313    | 12.9%      |
| 33139 - Miami Beach                 | 527          | 284.7%     | 282          | 248.1%     | \$525,000   | 59.1%      | \$1,331,059  | 84.5%      |
| 33140 - Miami Beach                 | 267          | 602.6%     | 155          | 638.1%     | \$550,000   | 37.5%      | \$984,375    | 75.5%      |
| 33141 - Miami Beach                 | 311          | 320.3%     | 163          | 340.5%     | \$325,000   | 16.1%      | \$459,562    | 25.4%      |
| 33142 - Miami                       | 2            | N/A        | 2            | N/A        | \$141,500   | N/A        | \$141,500    | N/A        |
| 33143 - Miami                       | 60           | 81.8%      | 37           | 184.6%     | \$227,250   | 4.7%       | \$360,913    | 12.1%      |
| 33144 - Miami                       | 6            | 100.0%     | 2            | N/A        | \$180,500   | -36.7%     | \$207,667    | -22.9%     |
| 33145 - Miami                       | 48           | 200.0%     | 16           | 300.0%     | \$330,000   | 31.0%      | \$385,076    | 40.0%      |