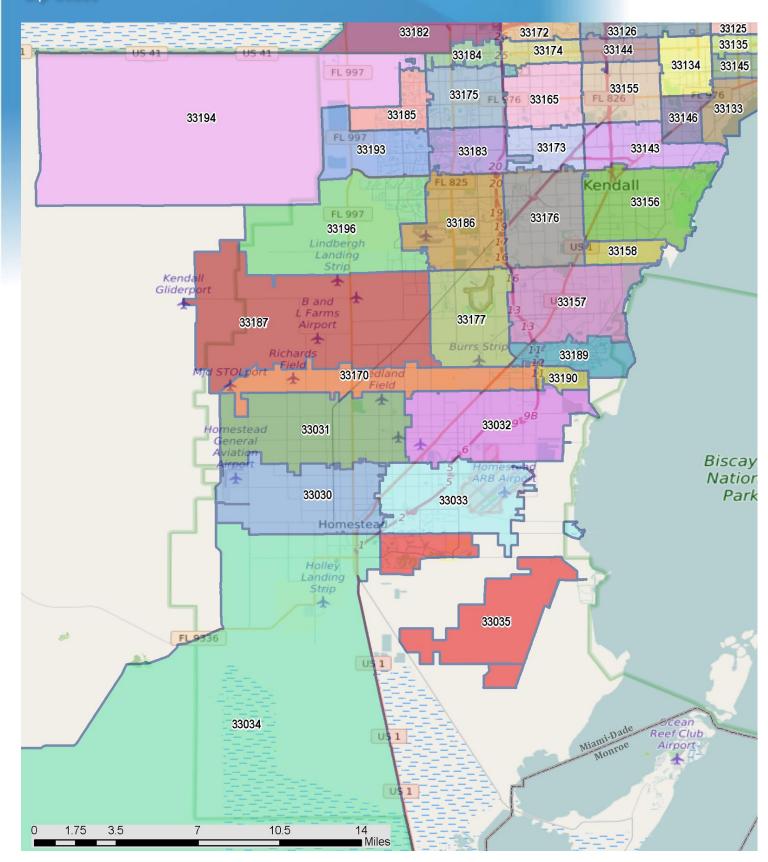

|                                     |              |            | Closed Sales |            | Median Sale |            | Average Sale |            |
|-------------------------------------|--------------|------------|--------------|------------|-------------|------------|--------------|------------|
| Zip Code and USPS Pref. City Name** | Closed Sales | Y/Y % Chg. | Paid in Cash | Y/Y % Chg. | Price       | Y/Y % Chg. | Price        | Y/Y % Chg. |
| Miami-Dade County                   | 7,067        | 240.1%     | 3,398        | 341.3%     | \$330,000   | 25.8%      | \$665,115    | 60.9%      |
| 33010 - Hialeah                     | 5            | 25.0%      | 2            | -33.3%     | \$170,000   | 41.8%      | \$186,300    | 36.5%      |
| 33012 - Hialeah                     | 58           | 107.1%     | 21           | 23.5%      | \$168,200   | 5.1%       | \$180,445    | 8.9%       |
| 33013 - Hialeah                     | 3            | N/A        | 1            | N/A        | \$160,000   | N/A        | \$171,333    | N/A        |
| 33014 - Hialeah                     | 57           | 72.7%      | 20           | 122.2%     | \$265,000   | 7.1%       | \$259,940    | 15.0%      |
| 33015 - Hialeah                     | 100          | 108.3%     | 35           | 150.0%     | \$240,000   | 14.3%      | \$236,419    | 15.6%      |
| 33016 - Hialeah                     | 94           | 161.1%     | 43           | 115.0%     | \$185,000   | -1.3%      | \$215,447    | 6.3%       |
| 33018 - Hialeah                     | 64           | 276.5%     | 10           | 150.0%     | \$345,000   | 23.2%      | \$330,015    | 18.7%      |
| 33030 - Homestead                   | 4            | N/A        | 1            | N/A        | \$200,000   | N/A        | \$204,750    | N/A        |
| 33031 - Homestead                   | 0            | N/A        | 0            | N/A        | (No Sales)  | N/A        | (No Sales)   | N/A        |
| 33032 - Homestead                   | 64           | 30.6%      | 13           | 550.0%     | \$281,350   | 14.9%      | \$265,844    | 12.3%      |
| 33033 - Homestead                   | 73           | 52.1%      | 21           | 320.0%     | \$211,500   | 3.4%       | \$217,817    | 6.0%       |
| 33034 - Homestead                   | 36           | 260.0%     | 7            | 600.0%     | \$240,900   | 58.0%      | \$234,331    | 16.8%      |
| 33035 - Homestead                   | 74           | 57.4%      | 34           | 100.0%     | \$173,000   | 16.9%      | \$202,461    | 25.2%      |
| 33054 - Opa-locka                   | 4            | 100.0%     | 3            | 200.0%     | \$132,500   | 20.2%      | \$137,250    | 24.5%      |
| 33055 - Opa-locka                   | 15           | 36.4%      | 1            | -50.0%     | \$225,000   | 7.1%       | \$241,167    | 11.3%      |
| 33056 - Miami Gardens               | 5            | -28.6%     | 0            | -100.0%    | \$225,000   | 12.5%      | \$230,600    | 8.1%       |
| 33109 - Miami Beach                 | 41           | 310.0%     | 32           | 300.0%     | \$6,100,000 | 29.1%      | \$6,521,854  | 9.6%       |
| 33122 - Miami                       | 0            | N/A        | 0            | N/A        | (No Sales)  | N/A        | (No Sales)   | N/A        |
| 33125 - Miami                       | 26           | 73.3%      | 10           | 100.0%     | \$210,000   | 31.3%      | \$223,046    | 19.9%      |
| 33126 - Miami                       | 64           | 82.9%      | 21           | 90.9%      | \$190,000   | 5.0%       | \$198,136    | 8.6%       |
| 33127 - Miami                       | 2            | 100.0%     | 2            | N/A        | \$567,500   | 23.4%      | \$567,500    | 23.4%      |
| 33128 - Miami                       | 4            | 100.0%     | 0            | -100.0%    | \$214,500   | 47.9%      | \$228,500    | 57.6%      |
| 33129 - Miami                       | 123          | 392.0%     | 54           | 440.0%     | \$465,000   | 14.1%      | \$697,256    | 43.7%      |
| 33130 - Miami                       | 245          | 444.4%     | 101          | 461.1%     | \$365,000   | 14.1%      | \$446,578    | 43.2%      |
| 33131 - Miami                       | 555          | 670.8%     | 252          | 1045.5%    | \$430,000   | 17.8%      | \$611,068    | 19.5%      |
| 33132 - Miami                       | 241          | 249.3%     | 95           | 352.4%     | \$387,500   | 17.4%      | \$654,493    | 15.8%      |
| 33133 - Miami                       | 168          | 200.0%     | 89           | 323.8%     | \$660,000   | 50.0%      | \$970,354    | 32.5%      |
| 33134 - Miami                       | 94           | 308.7%     | 41           | 310.0%     | \$386,000   | 4.3%       | \$455,970    | -7.5%      |
| 33135 - Miami                       | 7            | 250.0%     | 4            | 100.0%     | \$175,000   | 40.6%      | \$165,857    | 33.2%      |
| 33136 - Miami                       | 8            | 166.7%     | 5            | 400.0%     | \$250,000   | -6.0%      | \$301,500    | -9.2%      |
| 33137 - Miami                       | 236          | 300.0%     | 83           | 336.8%     | \$499,950   | 35.1%      | \$668,887    | 52.2%      |
| 33138 - Miami                       | 78           | 387.5%     | 45           | 650.0%     | \$247,500   | 15.1%      | \$269,313    | 12.9%      |
| 33139 - Miami Beach                 | 527          | 284.7%     | 282          | 248.1%     | \$525,000   | 59.1%      | \$1,331,059  | 84.5%      |
| 33140 - Miami Beach                 | 267          | 602.6%     | 155          | 638.1%     | \$550,000   | 37.5%      | \$984,375    | 75.5%      |
| 33141 - Miami Beach                 | 311          | 320.3%     | 163          | 340.5%     | \$325,000   | 16.1%      | \$459,562    | 25.4%      |
| 33142 - Miami                       | 2            | N/A        | 2            | N/A        | \$141,500   | N/A        | \$141,500    | N/A        |
| 33143 - Miami                       | 60           | 81.8%      | 37           | 184.6%     | \$227,250   | 4.7%       | \$360,913    | 12.1%      |
| 33144 - Miami                       | 6            | 100.0%     | 2            | N/A        | \$180,500   | -36.7%     | \$207,667    | -22.9%     |
| 33145 - Miami                       | 48           | 200.0%     | 16           | 300.0%     | \$330,000   | 31.0%      | \$385,076    | 40.0%      |