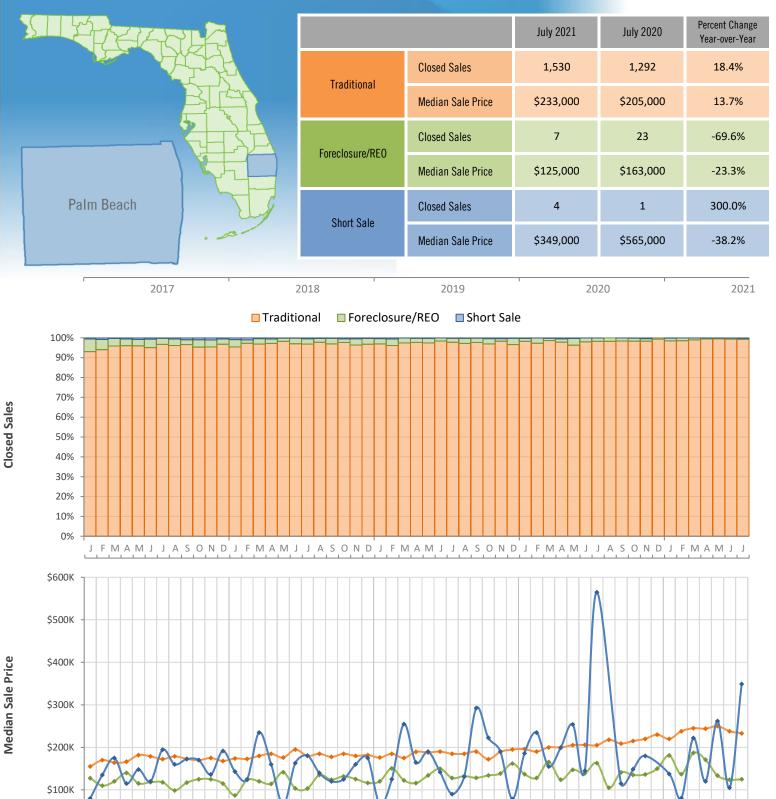

Monthly Distressed Market - July 2021 Townhouses and Condos Palm Beach County

\$0K

2017

2021

2020

Produced by MIAMI Association of Realtors® with data provided by Florida's multiple listing services. Statistics for each month compiled from MLS feeds on the 15th day of the following month. Data released on Monday, August 23, 2021. Next data release is Wednesday, September 22, 2021.

2018

FMAMJJASONDJFMAMJJASONDJFMAMJJASONDJFMAMJJASONDJFMAMJJASONDJFMAMJJ

2019