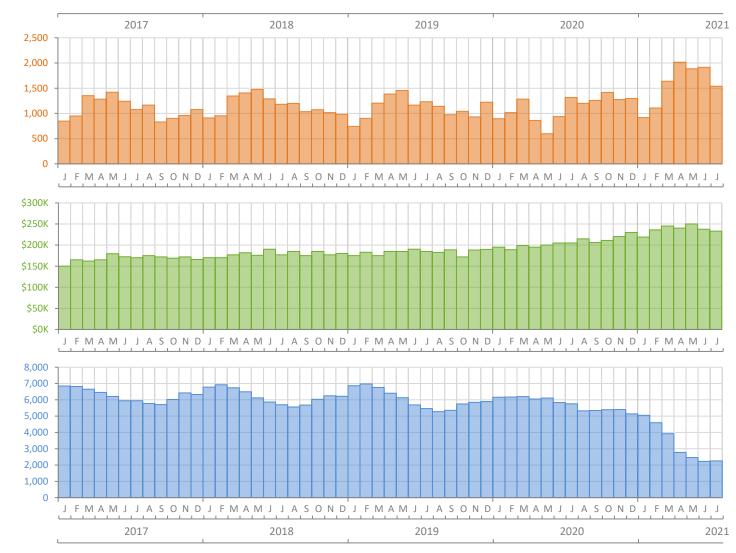

Monthly Market Summary - July 2021 Townhouses and Condos Palm Beach County

Deveent Ohen

**Closed Sales** 

**Median Sale Price** 

Inventory

| July 2021       | July 2020                                                                                                                                                 | Year-over-Year                                                                                                                                                                                                 |
|-----------------|-----------------------------------------------------------------------------------------------------------------------------------------------------------|----------------------------------------------------------------------------------------------------------------------------------------------------------------------------------------------------------------|
| 1,541           | 1,316                                                                                                                                                     | 17.1%                                                                                                                                                                                                          |
| 894             | 655                                                                                                                                                       | 36.5%                                                                                                                                                                                                          |
| \$233,000       | \$205,000                                                                                                                                                 | 13.7%                                                                                                                                                                                                          |
| \$365,413       | \$304,464                                                                                                                                                 | 20.0%                                                                                                                                                                                                          |
| \$563.1 Million | \$400.7 Million                                                                                                                                           | 40.5%                                                                                                                                                                                                          |
| 97.7%           | 94.3%                                                                                                                                                     | 3.6%                                                                                                                                                                                                           |
| 15 Days         | 64 Days                                                                                                                                                   | -76.6%                                                                                                                                                                                                         |
| 61 Days         | 106 Days                                                                                                                                                  | -42.5%                                                                                                                                                                                                         |
| 1,478           | 1,505                                                                                                                                                     | -1.8%                                                                                                                                                                                                          |
| 1,598           | 1,704                                                                                                                                                     | -6.2%                                                                                                                                                                                                          |
| 2,507           | 2,252                                                                                                                                                     | 11.3%                                                                                                                                                                                                          |
| 2,256           | 5,751                                                                                                                                                     | -60.8%                                                                                                                                                                                                         |
| 1.5             | 5.6                                                                                                                                                       | -73.2%                                                                                                                                                                                                         |
|                 | 1,541<br>894<br>\$233,000<br>\$365,413<br>\$563.1 Million<br>97.7%<br>97.7%<br>15 Days<br>61 Days<br>61 Days<br>1,478<br>1,598<br>1,598<br>2,507<br>2,256 | 1,541 1,316   894 655   \$233,000 \$205,000   \$365,413 \$304,464   \$563.1 Million \$400.7 Million   97.7% 94.3%   15 Days 64 Days   61 Days 106 Days   1,478 1,505   1,598 1,704   2,507 2,252   2,256 5,751 |

Produced by MIAMI Association of Realtors® with data provided by Florida's multiple listing services. Statistics for each month compiled from MLS feeds on the 15th day of the following month. Data released on Monday, August 23, 2021. Next data release is Wednesday, September 22, 2021.