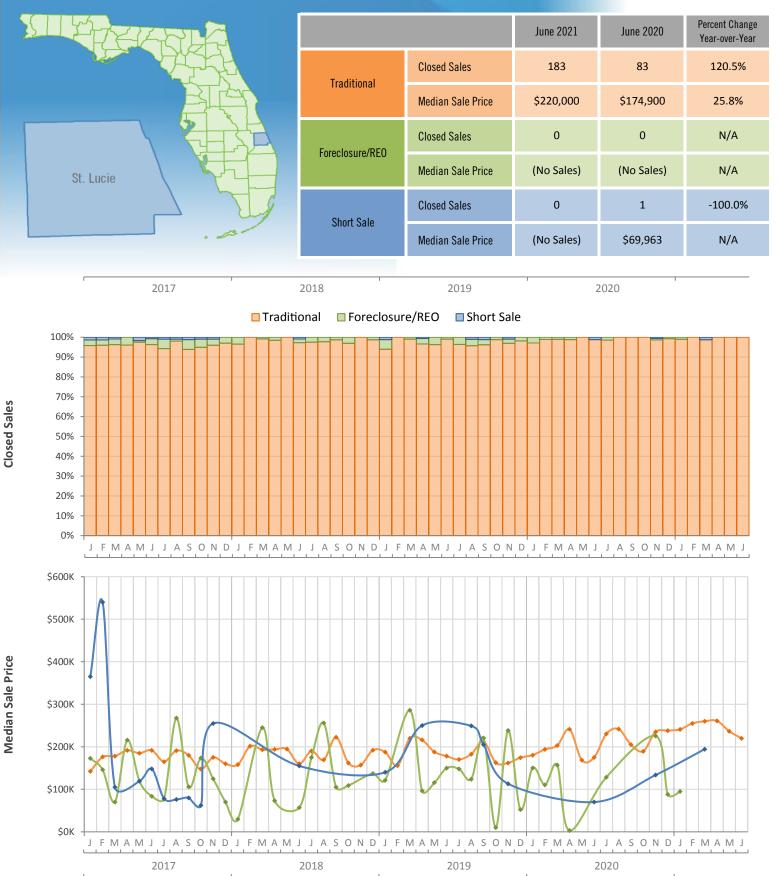

gs                           | 133            | 118            | 12.7%                            |
| Pending Inventory                      | 128            | 185            | -30.8%                           |
| Inventory (Active Listings)            | 218            | 489            | -55.4%                           |
| Months Supply of Inventory             | 1.5            | 5.6            | -73.2%                           |



Produced by MIAMI Association of REALTORS® with data provided by Florida's multiple listing services. Statistics for each month compiled from MLS feeds on the 15th day of the following month. Data released on Thursday, July 22, 2021. Next data release is Monday, August 23, 2021.

Monthly Distressed Market - June 2021 Townhouses and Condos St. Lucie County