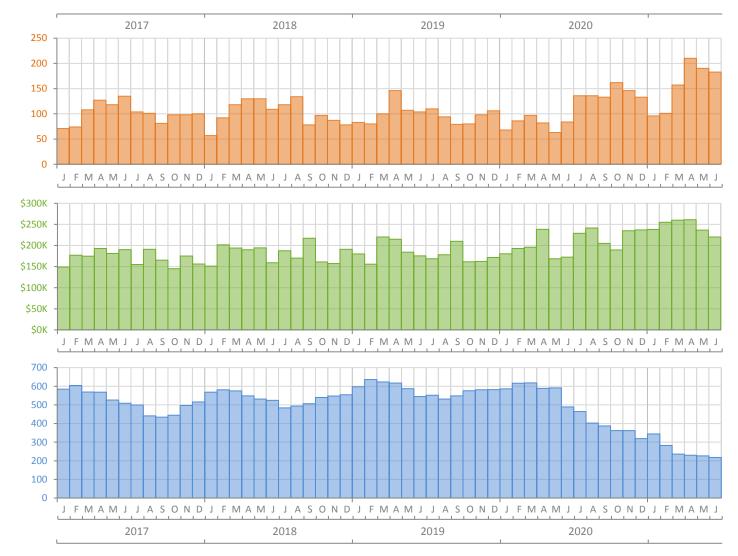

## Monthly Market Summary - June 2021 Townhouses and Condos St. Lucie County

|                                        | June 2021      | June 2020      | Percent Change<br>Year-over-Year |
|----------------------------------------|----------------|----------------|----------------------------------|
| Closed Sales                           | 183            | 84             | 117.9%                           |
| Paid in Cash                           | 97             | 37             | 162.2%                           |
| Median Sale Price                      | \$220,000      | \$172,450      | 27.6%                            |
| Average Sale Price                     | \$297,825      | \$212,304      | 40.3%                            |
| Dollar Volume                          | \$54.5 Million | \$17.8 Million | 205.6%                           |
| Med. Pct. of Orig. List Price Received | 100.0%         | 94.7%          | 5.6%                             |
| Median Time to Contract                | 9 Days         | 66 Days        | -86.4%                           |
| Median Time to Sale                    | 51 Days        | 108 Days       | -52.8%                           |
| New Pending Sales                      | 93             | 144            | -35.4%                           |
| New Listings                           | 133            | 118            | 12.7%                            |
| Pending Inventory                      | 128            | 185            | -30.8%                           |
| Inventory (Active Listings)            | 218            | 489            | -55.4%                           |
| Months Supply of Inventory             | 1.5            | 5.6            | -73.2%                           |