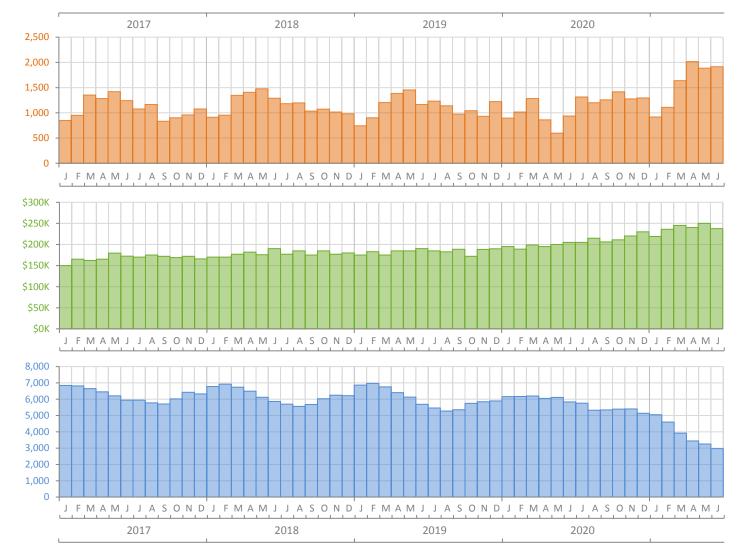

Monthly Market Summary - June 2021 Townhouses and Condos Palm Beach County

**Closed Sales** 

**Median Sale Price** 

Inventory

| June 2021       | June 2020                                                                                                                      | Percent Change<br>Year-over-Year                                                                                                                                          |
|-----------------|--------------------------------------------------------------------------------------------------------------------------------|---------------------------------------------------------------------------------------------------------------------------------------------------------------------------|
| 1,913           | 937                                                                                                                            | 104.2%                                                                                                                                                                    |
| 1,188           | 473                                                                                                                            | 151.2%                                                                                                                                                                    |
| \$237,500       | \$205,000                                                                                                                      | 15.9%                                                                                                                                                                     |
| \$409,595       | \$304,657                                                                                                                      | 34.4%                                                                                                                                                                     |
| \$783.6 Million | \$285.5 Million                                                                                                                | 174.5%                                                                                                                                                                    |
| 97.6%           | 94.1%                                                                                                                          | 3.7%                                                                                                                                                                      |
| 19 Days         | 67 Days                                                                                                                        | -71.6%                                                                                                                                                                    |
| 64 Days         | 107 Days                                                                                                                       | -40.2%                                                                                                                                                                    |
| 1,147           | 1,486                                                                                                                          | -22.8%                                                                                                                                                                    |
| 1,592           | 1,670                                                                                                                          | -4.7%                                                                                                                                                                     |
| 2,054           | 2,170                                                                                                                          | -5.3%                                                                                                                                                                     |
| 2,966           | 5,832                                                                                                                          | -49.1%                                                                                                                                                                    |
| 2.1             | 5.8                                                                                                                            | -63.8%                                                                                                                                                                    |
|                 | 1,913<br>1,188<br>\$237,500<br>\$409,595<br>\$783.6 Million<br>97.6%<br>19 Days<br>64 Days<br>1,147<br>1,592<br>2,054<br>2,966 | 1,9139371,9139371,188473\$237,500\$205,000\$409,595\$304,657\$783.6 Million\$285.5 Million97.6%94.1%19 Days67 Days64 Days107 Days1,1471,4861,5921,6702,0542,1702,9665,832 |