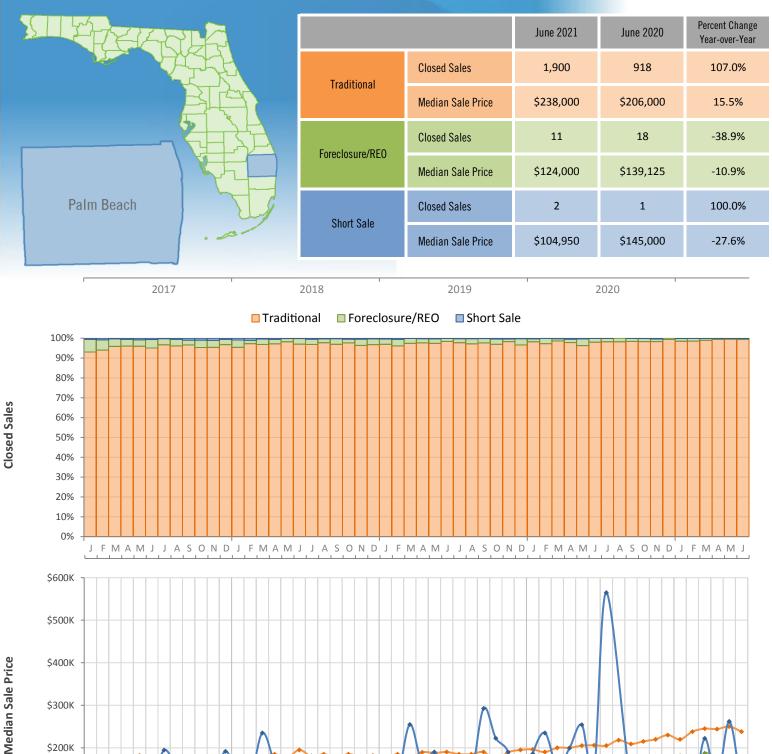

Monthly Distressed Market - June 2021 **Townhouses and Condos** Palm Beach County

\$200K

\$100K

\$0K

JΑ S ΟΝD

2017

FMAMJ

FMAMJ

2018

J

Produced by MIAMI Association of REALTORS® with data provided by Florida's multiple listing services. Statistics for each month compiled from MLS feeds on the 15th day of the following month. Data released on Thursday, July 22, 2021. Next data release is Monday, August 23, 2021.

JASONDJFMAMJJASONDJFMAMJ

2019

ASONDJ

J

2020

FMAMJ