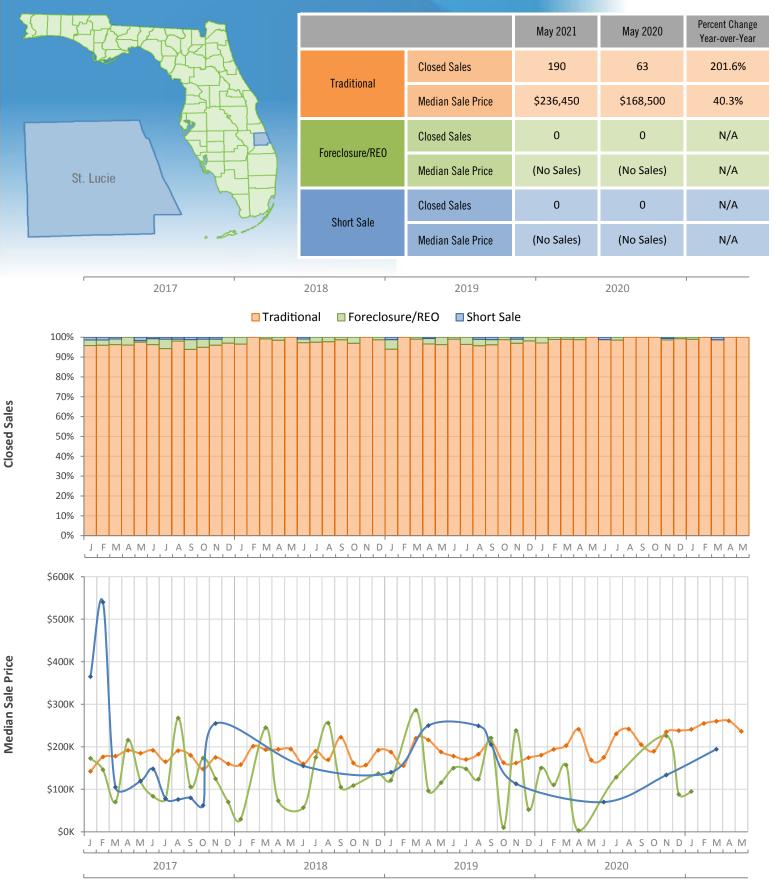

Monthly Distressed Market - May 2021 Townhouses and Condos St. Lucie County

Produced by MIAMI Association of REALTORS® with data provided by Florida's multiple listing services. Statistics for each month compiled from MLS feeds on the 15th day of the following month. Data released on Tuesday, June 22, 2021. Next data release is Thursday, July 22, 2021.