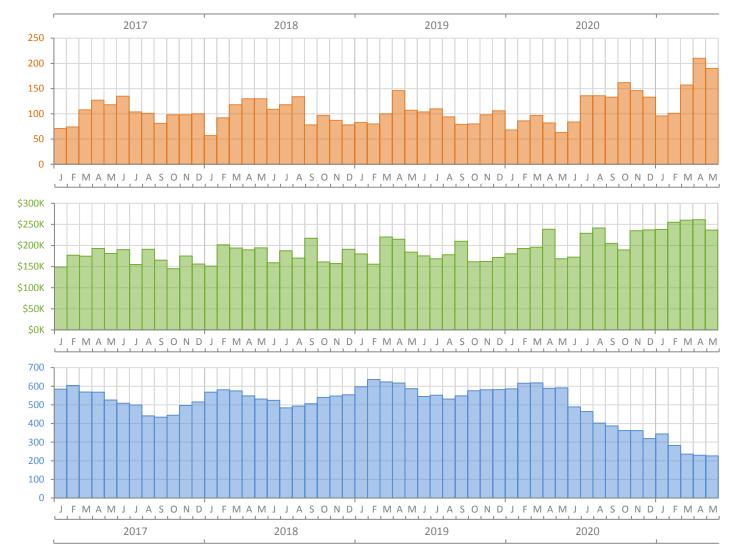

Monthly Market Summary - May 2021 Townhouses and Condos St. Lucie County

**Closed Sales** 

**Median Sale Price** 

Inventory

|                                        | May 2021       | May 2020       | Percent Change<br>Year-over-Year |
|----------------------------------------|----------------|----------------|----------------------------------|
| Closed Sales                           | 190            | 63             | 201.6%                           |
| Paid in Cash                           | 92             | 29             | 217.2%                           |
| Median Sale Price                      | \$236,450      | \$168,500      | 40.3%                            |
| Average Sale Price                     | \$282,654      | \$213,019      | 32.7%                            |
| Dollar Volume                          | \$53.7 Million | \$13.4 Million | 300.2%                           |
| Med. Pct. of Orig. List Price Received | 99.1%          | 94.9%          | 4.4%                             |
| Median Time to Contract                | 11 Days        | 59 Days        | -81.4%                           |
| Median Time to Sale                    | 54 Days        | 98 Days        | -44.9%                           |
| New Pending Sales                      | 121            | 103            | 17.5%                            |
| New Listings                           | 163            | 159            | 2.5%                             |
| Pending Inventory                      | 189            | 131            | 44.3%                            |
| Inventory (Active Listings)            | 226            | 591            | -61.8%                           |
| Months Supply of Inventory             | 1.6            | 6.6            | -75.8%                           |