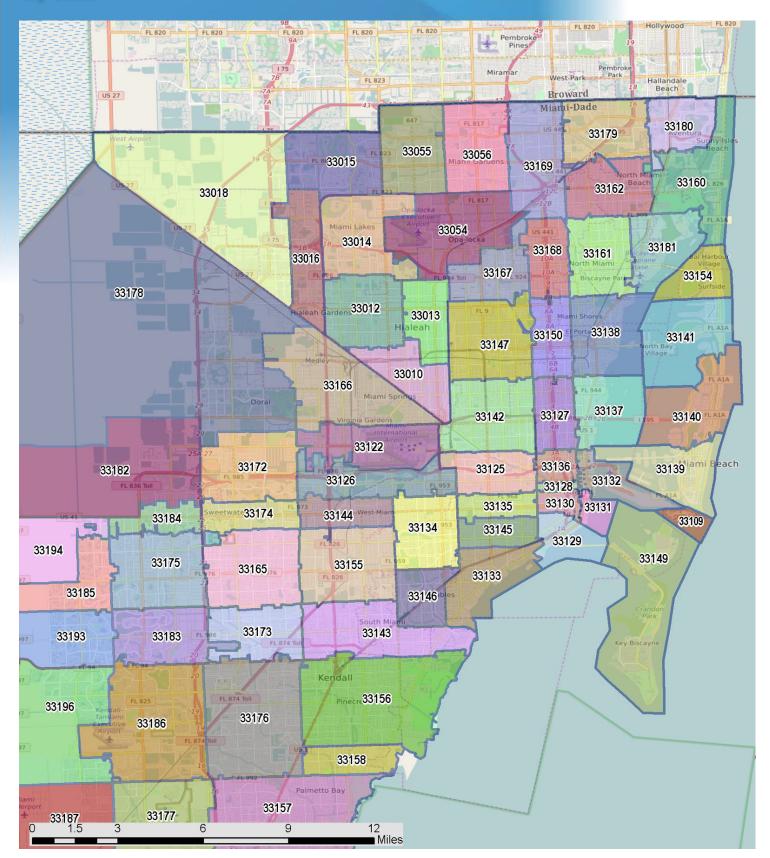

| Miami-Dade County                                                                                                                                                                                                                                                                                                                                                                                                                                                                                                                                                                                                                                                                                                                                                                                                                                                                                                                                                                                                                                                                                                                                                                                                                                                                                                                                                                                                                                                                                                                                                                                                                                                                                                                                                                                                                                                                                                                                                                                                                                                                                                                              |                                     |              |            | Closed Sales |            | Median Sale |            | Average Sale |            |
|------------------------------------------------------------------------------------------------------------------------------------------------------------------------------------------------------------------------------------------------------------------------------------------------------------------------------------------------------------------------------------------------------------------------------------------------------------------------------------------------------------------------------------------------------------------------------------------------------------------------------------------------------------------------------------------------------------------------------------------------------------------------------------------------------------------------------------------------------------------------------------------------------------------------------------------------------------------------------------------------------------------------------------------------------------------------------------------------------------------------------------------------------------------------------------------------------------------------------------------------------------------------------------------------------------------------------------------------------------------------------------------------------------------------------------------------------------------------------------------------------------------------------------------------------------------------------------------------------------------------------------------------------------------------------------------------------------------------------------------------------------------------------------------------------------------------------------------------------------------------------------------------------------------------------------------------------------------------------------------------------------------------------------------------------------------------------------------------------------------------------------------------|-------------------------------------|--------------|------------|--------------|------------|-------------|------------|--------------|------------|
| 33010 - Hialeah                                                                                                                                                                                                                                                                                                                                                                                                                                                                                                                                                                                                                                                                                                                                                                                                                                                                                                                                                                                                                                                                                                                                                                                                                                                                                                                                                                                                                                                                                                                                                                                                                                                                                                                                                                                                                                                                                                                                                                                                                                                                                                                                | Zip Code and USPS Pref. City Name** | Closed Sales | Y/Y % Chg. |              | Y/Y % Chg. |             | Y/Y % Chg. |              | Y/Y % Chg. |
| 33012 - Haleah                                                                                                                                                                                                                                                                                                                                                                                                                                                                                                                                                                                                                                                                                                                                                                                                                                                                                                                                                                                                                                                                                                                                                                                                                                                                                                                                                                                                                                                                                                                                                                                                                                                                                                                                                                                                                                                                                                                                                                                                                                                                                                                                 | Miami-Dade County                   | 4,836        | 52.5%      | 2,208        | 45.4%      | \$297,000   | 15.1%      | \$596,282    | 42.8%      |
| 33013 - Haleah                                                                                                                                                                                                                                                                                                                                                                                                                                                                                                                                                                                                                                                                                                                                                                                                                                                                                                                                                                                                                                                                                                                                                                                                                                                                                                                                                                                                                                                                                                                                                                                                                                                                                                                                                                                                                                                                                                                                                                                                                                                                                                                                 | 33010 - Hialeah                     | 11           | 1000.0%    | 5            | N/A        | \$168,000   | -4.0%      | \$175,500    | 0.3%       |
| 33014 - Hialeah                                                                                                                                                                                                                                                                                                                                                                                                                                                                                                                                                                                                                                                                                                                                                                                                                                                                                                                                                                                                                                                                                                                                                                                                                                                                                                                                                                                                                                                                                                                                                                                                                                                                                                                                                                                                                                                                                                                                                                                                                                                                                                                                | 33012 - Hialeah                     | 62           | 55.0%      | 27           | 17.4%      | \$169,000   | 11.6%      | \$175,776    | 11.4%      |
| 33015 - Hialeah                                                                                                                                                                                                                                                                                                                                                                                                                                                                                                                                                                                                                                                                                                                                                                                                                                                                                                                                                                                                                                                                                                                                                                                                                                                                                                                                                                                                                                                                                                                                                                                                                                                                                                                                                                                                                                                                                                                                                                                                                                                                                                                                | 33013 - Hialeah                     | 5            | 400.0%     | 3            | 200.0%     | \$160,000   | 12.3%      | \$162,400    | 14.0%      |
| 33016 - Hialeah                                                                                                                                                                                                                                                                                                                                                                                                                                                                                                                                                                                                                                                                                                                                                                                                                                                                                                                                                                                                                                                                                                                                                                                                                                                                                                                                                                                                                                                                                                                                                                                                                                                                                                                                                                                                                                                                                                                                                                                                                                                                                                                                | 33014 - Hialeah                     | 54           | 63.6%      | 27           | 575.0%     | \$190,500   | -27.3%     | \$218,235    | -15.5%     |
| 33018 - Hialeah                                                                                                                                                                                                                                                                                                                                                                                                                                                                                                                                                                                                                                                                                                                                                                                                                                                                                                                                                                                                                                                                                                                                                                                                                                                                                                                                                                                                                                                                                                                                                                                                                                                                                                                                                                                                                                                                                                                                                                                                                                                                                                                                | 33015 - Hialeah                     | 61           | -14.1%     | 21           | -25.0%     | \$205,000   | -8.5%      | \$208,922    | -6.1%      |
| 33030 - Homestead                                                                                                                                                                                                                                                                                                                                                                                                                                                                                                                                                                                                                                                                                                                                                                                                                                                                                                                                                                                                                                                                                                                                                                                                                                                                                                                                                                                                                                                                                                                                                                                                                                                                                                                                                                                                                                                                                                                                                                                                                                                                                                                              | 33016 - Hialeah                     | 71           | 51.1%      | 22           | 22.2%      | \$187,500   | 7.5%       | \$198,982    | 4.0%       |
| 33031 - Homestead                                                                                                                                                                                                                                                                                                                                                                                                                                                                                                                                                                                                                                                                                                                                                                                                                                                                                                                                                                                                                                                                                                                                                                                                                                                                                                                                                                                                                                                                                                                                                                                                                                                                                                                                                                                                                                                                                                                                                                                                                                                                                                                              | 33018 - Hialeah                     | 44           | 76.0%      | 3            | -25.0%     | \$319,500   | 9.2%       | \$309,199    | 12.8%      |
| 33032 - Homestead 64 25.5% 6 -33.3% \$262,500 7.1% \$248,644 9.5% 33033 - Homestead 74 45.1% 21 40.0% \$205,000 6.8% \$201,976 10.0% 33034 - Homestead 22 83.3% 8 60.0% \$148,000 18.4% \$187,782 33.9% 33035 - Homestead 73 23.7% 31 -8.8% \$156,250 13.2% \$175,808 21.8% 33055 - Opa-locka 4 300.0% 3 200.0% \$148,000 0.0% \$143,000 -3.4% 33055 - Opa-locka 8 -55.6% 1 -66.7% \$210,000 6.1% \$222,500 10.5% 33056 - Miami Gardens 4 -66.7% 0 N/A \$220,000 -3.5% \$235,310 6.6% 33129 - Miami Beach 25 400.0% 21 425.0% \$4,650.00 -23.5% \$253,310 6.6% 33122 - Miami 0 N/A 0 N/A (No Sales) N/A (No Sale | 33030 - Homestead                   | 1            | -80.0%     | 0            | -100.0%    | \$150,000   | 3.4%       | \$150,000    | 3.0%       |
| 33033 - Homestead         74         45.1%         21         40.0%         \$205,000         6.8%         \$201,976         10.0%           33034 - Homestead         22         83.3%         8         60.0%         \$148,000         18.4%         \$187,782         33.9%           33054 - Opa-locka         4         300.0%         31         -8.8%         \$156,250         13.2%         \$175,808         21.8%           33055 - Opa-locka         8         -55.6%         1         -66.7%         \$210,000         6.1%         \$222,500         10.5%           33056 - Miami Gardens         4         -66.7%         0         N/A         \$220,000         -3.5%         \$235,310         6.6%           33122 - Miami         0         N/A         0         N/A         (No Sales)         N/A         (No Sales)         N/A           33125 - Miami         18         38.5%         6         0.0%         \$215,000         38.7%         \$213,694         32.9%           33127 - Miami         2         N/A         1         N/A         \$343,750         N/A         \$3129,139         4.4%           33129 - Miami         6         50.0%         4         N/A         \$10,000         38.7%                                                                                                                                                                                                                                                                                                                                                                                                                                                                                                                                                                                                                                                                                                                                                                                                                                                                                                      | 33031 - Homestead                   | 0            | N/A        | 0            | N/A        | (No Sales)  | N/A        | (No Sales)   | N/A        |
| 33034 - Homestead         22         83.3%         8         60.0%         \$148,000         18.4%         \$187,782         33.9%           33035 - Homestead         73         23.7%         31         -8.8%         \$156,250         13.2%         \$175,808         21.8%           33054 - Opa-locka         4         300.0%         3         200.0%         \$148,000         0.0%         \$143,000         -3.4%           33055 - Opa-locka         8         -55.6%         1         -66.7%         \$210,000         6.1%         \$222,500         10.5%           33066 - Miami Gardens         4         -66.7%         0         N/A         \$220,000         -3.5%         \$235,310         6.6%           33122 - Miami         0         N/A         0         N/A         (No Sales)         N/A         (No Sales)         N/A           33125 - Miami         18         38.5%         6         0.0%         \$215,000         38.7%         \$213,694         32.9%           33127 - Miami         2         N/A         1         N/A         1         N/A         \$149,000         -1.7%         \$233,750         N/A           33129 - Miami         6         50.0%         4         N/A         <                                                                                                                                                                                                                                                                                                                                                                                                                                                                                                                                                                                                                                                                                                                                                                                                                                                                                                     | 33032 - Homestead                   | 64           | 25.5%      | 6            | -33.3%     | \$262,500   | 7.1%       | \$248,644    | 9.5%       |
| 33035 - Homestead         73         23.7%         31         -8.8%         \$156,250         13.2%         \$175,808         21.8%           33054 - Opa-locka         4         300.0%         3         200.0%         \$148,000         0.0%         \$143,000         -3.4%           33055 - Opa-locka         8         -55.6%         1         -66.7%         \$210,000         6.1%         \$222,500         10.5%           33109 - Miami Gardens         4         -66.7%         0         N/A         \$220,000         -3.8%         \$5,965,002         -25.6%           33122 - Miami         0         N/A         0         N/A         (No Sales)         N/A         (No Sales)         N/A           33127 - Miami         18         38.5%         6         0.0%         \$215,000         38.7%         \$213,694         32.9%           33127 - Miami         6         47.6%         20         -4.8%         \$190,000         4.1%         \$195,139         5.4%           33127 - Miami         6         500.0%         4         N/A         \$343,750         N/A         \$44,98           33129 - Miami         66         37.5%         29         52.6%         \$338,750         2.3%         \$493,394<                                                                                                                                                                                                                                                                                                                                                                                                                                                                                                                                                                                                                                                                                                                                                                                                                                                                                              | 33033 - Homestead                   | 74           | 45.1%      | 21           | 40.0%      | \$205,000   | 6.8%       | \$201,976    | 10.0%      |
| 33054 - Opa-locka         4         300.0%         3         200.0%         \$148,000         0.0%         \$143,000         -3.4%           33055 - Opa-locka         8         -55.6%         1         -66.7%         \$210,000         6.1%         \$222,500         10.5%           33056 - Miami Gardens         4         -66.7%         0         N/A         \$220,000         -3.5%         \$235,310         6.6%           33102 - Miami         0         N/A         0         N/A         (No Sales)         N/A         (No Sales)         N/A           33127 - Miami         18         38.5%         6         0.0%         \$215,000         38.7%         \$213,694         32.9%           33127 - Miami         6         47.6%         20         -4.8%         \$190,000         4.1%         \$195,139         5.4%           33128 - Miami         6         500.0%         4         N/A         \$149,000         -35.2%         \$164,833         -28.3%           33129 - Miami         6         500.0%         4         N/A         \$149,000         -35.2%         \$166,833         -28.3%           33129 - Miami         16         500.0%         4         N/A         \$149,000         -35.2%                                                                                                                                                                                                                                                                                                                                                                                                                                                                                                                                                                                                                                                                                                                                                                                                                                                                                                      | 33034 - Homestead                   | 22           | 83.3%      | 8            | 60.0%      | \$148,000   | 18.4%      | \$187,782    | 33.9%      |
| 33055 - Öpa-locka         8         -55.6%         1         -66.7%         \$210,000         6.1%         \$222,500         10.5%           33056 - Miami Gardens         4         -66.7%         0         N/A         \$220,000         -3.5%         \$235,310         6.6%           33109 - Miami Beach         25         400.0%         21         425.0%         \$4,650,000         -23.8%         \$5,965,002         -25.6%           33125 - Miami         0         N/A         0         N/A         (No Sales)         N/A         (No Sales)         N/A           33127 - Miami         62         47.6%         20         -4.8%         \$190,000         4.1%         \$195,139         5.4%           33127 - Miami         6         20.0%         4         N/A         \$149,000         -35.2%         \$164,833         -28.3%           33129 - Miami         6         500.0%         4         N/A         \$149,000         -35.2%         \$164,833         -28.3%           33131 - Miami         125         62.3%         44         25.7%         \$345,000         3.3%         \$408,597         16.5%           33131 - Miami         158         62.9%         67         45.7%         \$360,000         <                                                                                                                                                                                                                                                                                                                                                                                                                                                                                                                                                                                                                                                                                                                                                                                                                                                                                           | 33035 - Homestead                   | 73           | 23.7%      | 31           | -8.8%      | \$156,250   | 13.2%      | \$175,808    | 21.8%      |
| 33056 - Miami Gardens         4         -66.7%         0         N/A         \$220,000         -3.5%         \$235,310         6.6%           33109 - Miami Beach         25         400.0%         21         425.0%         \$4,650,000         -23.8%         \$5,965,002         -25.6%           33122 - Miami         0         N/A         0         N/A         (No Sales)         N/A         (No Sales)         N/A           33125 - Miami         18         38.5%         6         0.0%         \$215,000         38.7%         \$213,694         32.9%           33127 - Miami         6         247.6%         20         -4.8%         \$190,000         4.1%         \$195,139         5.4%           33128 - Miami         6         500.0%         4         N/A         \$149,000         -35.2%         \$164,833         -28.3%           33129 - Miami         66         37.5%         29         \$2.6%         \$383,750         2.3%         \$493,394         -4.9%           33130 - Miami         125         62.3%         44         25.7%         \$345,000         3.3%         \$408,597         16.5%           33132 - Miami         104.0%         124         67.6%         \$416,500         12.0%         <                                                                                                                                                                                                                                                                                                                                                                                                                                                                                                                                                                                                                                                                                                                                                                                                                                                                                          | 33054 - Opa-locka                   | 4            | 300.0%     | 3            | 200.0%     | \$148,000   | 0.0%       | \$143,000    | -3.4%      |
| 33109 - Miami Beach         25         400.0%         21         425.0%         \$4,650,000         -23.8%         \$5,965,002         -25.6%           33122 - Miami         0         N/A         0         N/A         (No Sales)         N/A         (No Sales)         N/A           33125 - Miami         18         38.5%         6         0.0%         \$215,000         38.7%         \$213,694         32.9%           33126 - Miami         62         47.6%         20         -4.8%         \$190,000         4.1%         \$195,139         5.4%           33127 - Miami         2         N/A         1         N/A         \$343,750         N/A         \$343,750         N/A           33129 - Miami         6         500.0%         4         N/A         \$149,000         -35.2%         \$164,833         -28.3%           33130 - Miami         125         62.3%         44         25.7%         \$345,000         3.3%         \$408,597         16.5%           33131 - Miami         304         104.0%         124         67.6%         \$416,500         12.0%         \$537,737         6.0%           33132 - Miami         108         28.6%         54         28.6%         \$725,000         23.3%                                                                                                                                                                                                                                                                                                                                                                                                                                                                                                                                                                                                                                                                                                                                                                                                                                                                                                      | 33055 - Opa-locka                   | 8            | -55.6%     | 1            | -66.7%     | \$210,000   | 6.1%       | \$222,500    | 10.5%      |
| 33122 - Miami         0         N/A         0         N/A         (No Sales)         N/A         (No Sales)         N/A           33125 - Miami         18         38.5%         6         0.0%         \$215,000         38.7%         \$213,694         32.9%           33126 - Miami         62         47.6%         20         -4.8%         \$190,000         4.1%         \$195,139         5.4%           33127 - Miami         2         N/A         1         N/A         \$343,750         N/A         \$343,750         N/A           33128 - Miami         6         500.0%         4         N/A         \$149,000         -35.2%         \$164,833         -28.3%           33130 - Miami         66         37.5%         29         \$2.6%         \$383,750         2.3%         \$493,394         -4.9%           33131 - Miami         125         62.3%         44         25.7%         \$345,000         3.3%         \$408,597         16.5%           33132 - Miami         158         62.9%         67         45.7%         \$360,000         4.3%         \$713,200         -3.7%           33134 - Miami         108         28.6%         54         28.6%         \$725,000         23.3%         \$1,020                                                                                                                                                                                                                                                                                                                                                                                                                                                                                                                                                                                                                                                                                                                                                                                                                                                                                                      | 33056 - Miami Gardens               | 4            | -66.7%     | 0            | N/A        | \$220,000   | -3.5%      | \$235,310    | 6.6%       |
| 33125 - Miami         18         38.5%         6         0.0%         \$215,000         38.7%         \$213,694         32.9%           33126 - Miami         62         47.6%         20         -4.8%         \$190,000         4.1%         \$195,139         5.4%           33127 - Miami         2         N/A         1         N/A         \$343,750         N/A         \$343,750         N/A           33128 - Miami         6         500.0%         4         N/A         \$149,000         -35.2%         \$164,833         -28.3%           33129 - Miami         66         37.5%         29         \$2.6%         \$383,750         2.3%         \$493,394         -4.9%           33130 - Miami         125         62.3%         44         25.7%         \$345,000         3.3%         \$408,597         16.5%           33131 - Miami         304         104.0%         124         67.6%         \$416,500         12.0%         \$537,737         6.0%           33134 - Miami         158         62.9%         67         45.7%         \$360,000         4.3%         \$713,200         -3.7%           33135 - Miami         59         13.5%         25         -7.4%         \$367,500         1.4%                                                                                                                                                                                                                                                                                                                                                                                                                                                                                                                                                                                                                                                                                                                                                                                                                                                                                                              | 33109 - Miami Beach                 | 25           | 400.0%     | 21           | 425.0%     | \$4,650,000 | -23.8%     | \$5,965,002  | -25.6%     |
| 33126 - Miami         62         47.6%         20         -4.8%         \$190,000         4.1%         \$195,139         5.4%           33127 - Miami         2         N/A         1         N/A         \$343,750         N/A         \$343,750         N/A           33128 - Miami         6         500.0%         4         N/A         \$149,000         -35.2%         \$164,833         -28.3%           33129 - Miami         66         37.5%         29         52.6%         \$383,750         2.3%         \$493,394         -4.9%           33131 - Miami         125         62.3%         44         25.7%         \$345,000         3.3%         \$408,597         16.5%           33132 - Miami         304         104.0%         124         67.6%         \$416,500         12.0%         \$537,737         6.0%           33133 - Miami         158         62.9%         67         45.7%         \$360,000         4.3%         \$713,200         -3.7%           33134 - Miami         108         28.6%         54         28.6%         \$725,000         23.3%         \$1,020,566         33.5%           33135 - Miami         59         13.5%         25         -7.4%         \$367,500         1.4%                                                                                                                                                                                                                                                                                                                                                                                                                                                                                                                                                                                                                                                                                                                                                                                                                                                                                                          | 33122 - Miami                       | 0            | N/A        | 0            | N/A        | (No Sales)  | N/A        | (No Sales)   | N/A        |
| 33127 - Miami         2         N/A         1         N/A         \$343,750         N/A         \$343,750         N/A           33128 - Miami         6         500.0%         4         N/A         \$149,000         -35.2%         \$164,833         -28.3%           33129 - Miami         66         37.5%         29         52.6%         \$383,750         2.3%         \$493,394         -4.9%           33130 - Miami         125         62.3%         44         25.7%         \$345,000         3.3%         \$408,597         16.5%           33131 - Miami         304         104.0%         124         67.6%         \$416,500         12.0%         \$537,737         6.0%           33132 - Miami         158         62.9%         67         45.7%         \$360,000         4.3%         \$713,200         -3.7%           33133 - Miami         108         28.6%         54         28.6%         \$725,000         23.3%         \$1,020,566         33.5%           33135 - Miami         59         13.5%         25         -7.4%         \$367,500         1.4%         \$458,738         -5.9%           33136 - Miami         8         100.0%         5         N/A         \$199,250         -13.3%                                                                                                                                                                                                                                                                                                                                                                                                                                                                                                                                                                                                                                                                                                                                                                                                                                                                                                          | 33125 - Miami                       | 18           | 38.5%      | 6            | 0.0%       | \$215,000   | 38.7%      | \$213,694    | 32.9%      |
| 33128 - Miami         6         500.0%         4         N/A         \$149,000         -35.2%         \$164,833         -28.3%           33129 - Miami         66         37.5%         29         52.6%         \$383,750         2.3%         \$493,394         -4.9%           33130 - Miami         125         62.3%         44         25.7%         \$345,000         3.3%         \$408,597         16.5%           33131 - Miami         304         104.0%         124         67.6%         \$416,500         12.0%         \$537,737         6.0%           33132 - Miami         158         62.9%         67         45.7%         \$360,000         4.3%         \$713,200         -3.7%           33133 - Miami         108         28.6%         54         28.6%         \$725,000         23.3%         \$1,020,566         33.5%           33134 - Miami         59         13.5%         25         -7.4%         \$367,500         1.4%         \$458,738         -5.9%           33135 - Miami         5         -50.0%         4         -50.0%         \$153,000         11.3%         \$153,000         6.1%           33137 - Miami         149         86.3%         57         58.3%         \$422,500         20.7%<                                                                                                                                                                                                                                                                                                                                                                                                                                                                                                                                                                                                                                                                                                                                                                                                                                                                                             | 33126 - Miami                       | 62           | 47.6%      | 20           | -4.8%      | \$190,000   | 4.1%       | \$195,139    | 5.4%       |
| 33129 - Miami         66         37.5%         29         52.6%         \$383,750         2.3%         \$493,394         -4.9%           33130 - Miami         125         62.3%         44         25.7%         \$345,000         3.3%         \$408,597         16.5%           33131 - Miami         304         104.0%         124         67.6%         \$416,500         12.0%         \$537,737         6.0%           33132 - Miami         158         62.9%         67         45.7%         \$360,000         4.3%         \$713,200         -3.7%           33133 - Miami         108         28.6%         54         28.6%         \$725,000         23.3%         \$1,020,566         33.5%           33134 - Miami         59         13.5%         25         -7.4%         \$367,500         1.4%         \$458,738         -5.9%           33135 - Miami         5         -50.0%         4         -50.0%         \$153,000         11.3%         \$153,000         6.1%           33137 - Miami         8         100.0%         5         N/A         \$199,250         -13.3%         \$215,563         -7.3%           33138 - Miami         149         86.3%         57         58.3%         \$422,500         20.7% </td <td>33127 - Miami</td> <td>2</td> <td>N/A</td> <td>1</td> <td>N/A</td> <td>\$343,750</td> <td>N/A</td> <td>\$343,750</td> <td>N/A</td>                                                                                                                                                                                                                                                                                                                                                                                                                                                                                                                                                                                                                                                                                                                                                   | 33127 - Miami                       | 2            | N/A        | 1            | N/A        | \$343,750   | N/A        | \$343,750    | N/A        |
| 33130 - Miami         125         62.3%         44         25.7%         \$345,000         3.3%         \$408,597         16.5%           33131 - Miami         304         104.0%         124         67.6%         \$416,500         12.0%         \$537,737         6.0%           33132 - Miami         158         62.9%         67         45.7%         \$360,000         4.3%         \$713,200         -3.7%           33133 - Miami         108         28.6%         54         28.6%         \$725,000         23.3%         \$1,020,566         33.5%           33134 - Miami         59         13.5%         25         -7.4%         \$367,500         1.4%         \$458,738         -5.9%           33135 - Miami         5         -50.0%         4         -50.0%         \$153,000         11.3%         \$153,000         6.1%           33137 - Miami         8         100.0%         5         N/A         \$199,250         -13.3%         \$215,563         -7.3%           33138 - Miami         149         86.3%         57         58.3%         \$422,500         20.7%         \$539,894         33.5%           33140 - Miami Beach         358         49.8%         199         36.3%         \$499,500 <t< td=""><td>33128 - Miami</td><td>6</td><td>500.0%</td><td>4</td><td>N/A</td><td>\$149,000</td><td>-35.2%</td><td>\$164,833</td><td>-28.3%</td></t<>                                                                                                                                                                                                                                                                                                                                                                                                                                                                                                                                                                                                                                                                                                                                             | 33128 - Miami                       | 6            | 500.0%     | 4            | N/A        | \$149,000   | -35.2%     | \$164,833    | -28.3%     |
| 33131 - Miami       304       104.0%       124       67.6%       \$416,500       12.0%       \$537,737       6.0%         33132 - Miami       158       62.9%       67       45.7%       \$360,000       4.3%       \$713,200       -3.7%         33133 - Miami       108       28.6%       54       28.6%       \$725,000       23.3%       \$1,020,566       33.5%         33134 - Miami       59       13.5%       25       -7.4%       \$367,500       1.4%       \$458,738       -5.9%         33135 - Miami       5       -50.0%       4       -50.0%       \$153,000       11.3%       \$153,000       6.1%         33137 - Miami       8       100.0%       5       N/A       \$199,250       -13.3%       \$215,563       -7.3%         33138 - Miami       149       86.3%       57       58.3%       \$422,500       20.7%       \$539,894       33.5%         33139 - Miami Beach       358       49.8%       199       36.3%       \$499,500       58.6%       \$1,173,322       104.8%         33141 - Miami Beach       165       175.0%       102       191.4%       \$550,000       10.0%       \$1,281,629       108.7%         33142 - Miami       2 <td< td=""><td>33129 - Miami</td><td>66</td><td>37.5%</td><td>29</td><td>52.6%</td><td>\$383,750</td><td>2.3%</td><td>\$493,394</td><td>-4.9%</td></td<>                                                                                                                                                                                                                                                                                                                                                                                                                                                                                                                                                                                                                                                                                                                                                                                                               | 33129 - Miami                       | 66           | 37.5%      | 29           | 52.6%      | \$383,750   | 2.3%       | \$493,394    | -4.9%      |
| 33132 - Miami       158       62.9%       67       45.7%       \$360,000       4.3%       \$713,200       -3.7%         33133 - Miami       108       28.6%       54       28.6%       \$725,000       23.3%       \$1,020,566       33.5%         33134 - Miami       59       13.5%       25       -7.4%       \$367,500       1.4%       \$458,738       -5.9%         33135 - Miami       5       -50.0%       4       -50.0%       \$153,000       11.3%       \$153,000       6.1%         33136 - Miami       8       100.0%       5       N/A       \$199,250       -13.3%       \$215,563       -7.3%         33137 - Miami       149       86.3%       57       58.3%       \$422,500       20.7%       \$539,894       33.5%         33138 - Miami       55       44.7%       33       65.0%       \$229,500       -0.8%       \$264,954       7.5%         33139 - Miami Beach       358       49.8%       199       36.3%       \$499,500       58.6%       \$1,173,322       104.8%         33141 - Miami Beach       165       175.0%       102       191.4%       \$550,000       10.0%       \$1,281,629       108.7%         33142 - Miami       2       0.                                                                                                                                                                                                                                                                                                                                                                                                                                                                                                                                                                                                                                                                                                                                                                                                                                                                                                                                                                  | 33130 - Miami                       | 125          | 62.3%      | 44           | 25.7%      | \$345,000   | 3.3%       | \$408,597    | 16.5%      |
| 33133 - Miami         108         28.6%         54         28.6%         \$725,000         23.3%         \$1,020,566         33.5%           33134 - Miami         59         13.5%         25         -7.4%         \$367,500         1.4%         \$458,738         -5.9%           33135 - Miami         5         -50.0%         4         -50.0%         \$153,000         11.3%         \$153,000         6.1%           33136 - Miami         8         100.0%         5         N/A         \$199,250         -13.3%         \$215,563         -7.3%           33137 - Miami         149         86.3%         57         58.3%         \$422,500         20.7%         \$539,894         33.5%           33139 - Miami         55         44.7%         33         65.0%         \$229,500         -0.8%         \$264,954         7.5%           33140 - Miami Beach         358         49.8%         199         36.3%         \$499,500         58.6%         \$1,173,322         104.8%           33141 - Miami Beach         165         175.0%         102         191.4%         \$550,000         10.0%         \$1,281,629         108.7%           33142 - Miami         2         0.0%         1         0.0%         \$157,450                                                                                                                                                                                                                                                                                                                                                                                                                                                                                                                                                                                                                                                                                                                                                                                                                                                                                           | 33131 - Miami                       | 304          | 104.0%     | 124          | 67.6%      | \$416,500   | 12.0%      | \$537,737    | 6.0%       |
| 33134 - Miami         59         13.5%         25         -7.4%         \$367,500         1.4%         \$458,738         -5.9%           33135 - Miami         5         -50.0%         4         -50.0%         \$153,000         11.3%         \$153,000         6.1%           33136 - Miami         8         100.0%         5         N/A         \$199,250         -13.3%         \$215,563         -7.3%           33137 - Miami         149         86.3%         57         58.3%         \$422,500         20.7%         \$539,894         33.5%           33138 - Miami         55         44.7%         33         65.0%         \$229,500         -0.8%         \$264,954         7.5%           33140 - Miami Beach         358         49.8%         199         36.3%         \$499,500         58.6%         \$1,173,322         104.8%           33141 - Miami Beach         165         175.0%         102         191.4%         \$550,000         10.0%         \$1,281,629         108.7%           33142 - Miami         2         0.0%         1         0.0%         \$157,450         35.7%         \$157,450         35.7%           33143 - Miami         53         71.0%         29         45.0%         \$215,000                                                                                                                                                                                                                                                                                                                                                                                                                                                                                                                                                                                                                                                                                                                                                                                                                                                                                              | 33132 - Miami                       | 158          | 62.9%      | 67           | 45.7%      | \$360,000   | 4.3%       | \$713,200    | -3.7%      |
| 33135 - Miami         5         -50.0%         4         -50.0%         \$153,000         6.1%           33136 - Miami         8         100.0%         5         N/A         \$199,250         -13.3%         \$215,563         -7.3%           33137 - Miami         149         86.3%         57         58.3%         \$422,500         20.7%         \$539,894         33.5%           33138 - Miami         55         44.7%         33         65.0%         \$229,500         -0.8%         \$264,954         7.5%           33139 - Miami Beach         358         49.8%         199         36.3%         \$499,500         58.6%         \$1,173,322         104.8%           33140 - Miami Beach         165         175.0%         102         191.4%         \$550,000         10.0%         \$1,281,629         108.7%           33142 - Miami         2         0.0%         1         0.0%         \$157,450         35.7%         \$157,450         35.7%           33143 - Miami         53         71.0%         29         45.0%         \$215,000         1.4%         \$297,709         -13.2%           33144 - Miami         9         800.0%         1         0.0%         \$510,000         257.9%         \$411,111                                                                                                                                                                                                                                                                                                                                                                                                                                                                                                                                                                                                                                                                                                                                                                                                                                                                                              | 33133 - Miami                       | 108          | 28.6%      | 54           | 28.6%      | \$725,000   | 23.3%      | \$1,020,566  | 33.5%      |
| 33135 - Miami         5         -50.0%         4         -50.0%         \$153,000         6.1%           33136 - Miami         8         100.0%         5         N/A         \$199,250         -13.3%         \$215,563         -7.3%           33137 - Miami         149         86.3%         57         58.3%         \$422,500         20.7%         \$539,894         33.5%           33138 - Miami         55         44.7%         33         65.0%         \$229,500         -0.8%         \$264,954         7.5%           33139 - Miami Beach         358         49.8%         199         36.3%         \$499,500         58.6%         \$1,173,322         104.8%           33140 - Miami Beach         165         175.0%         102         191.4%         \$550,000         10.0%         \$1,281,629         108.7%           33142 - Miami         2         0.0%         1         0.0%         \$157,450         35.7%         \$157,450         35.7%         \$157,450         35.7%           33143 - Miami         53         71.0%         29         45.0%         \$215,000         1.4%         \$297,709         -13.2%           33144 - Miami         9         800.0%         1         0.0%         \$510,000                                                                                                                                                                                                                                                                                                                                                                                                                                                                                                                                                                                                                                                                                                                                                                                                                                                                                               | 33134 - Miami                       | 59           | 13.5%      | 25           | -7.4%      | \$367,500   | 1.4%       | \$458,738    | -5.9%      |
| 33137 - Miami       149       86.3%       57       58.3%       \$422,500       20.7%       \$539,894       33.5%         33138 - Miami       55       44.7%       33       65.0%       \$229,500       -0.8%       \$264,954       7.5%         33139 - Miami Beach       358       49.8%       199       36.3%       \$499,500       58.6%       \$1,173,322       104.8%         33140 - Miami Beach       165       175.0%       102       191.4%       \$550,000       10.0%       \$1,281,629       108.7%         33141 - Miami Beach       194       64.4%       101       34.7%       \$295,500       21.5%       \$490,178       42.1%         33142 - Miami       2       0.0%       1       0.0%       \$157,450       35.7%       \$157,450       35.7%         33143 - Miami       53       71.0%       29       45.0%       \$215,000       1.4%       \$297,709       -13.2%         33144 - Miami       9       800.0%       1       0.0%       \$510,000       257.9%       \$411,111       188.5%                                                                                                                                                                                                                                                                                                                                                                                                                                                                                                                                                                                                                                                                                                                                                                                                                                                                                                                                                                                                                                                                                                                            | 33135 - Miami                       | 5            | -50.0%     | 4            |            |             | 11.3%      |              | 6.1%       |
| 33138 - Miami       55       44.7%       33       65.0%       \$229,500       -0.8%       \$264,954       7.5%         33139 - Miami Beach       358       49.8%       199       36.3%       \$499,500       58.6%       \$1,173,322       104.8%         33140 - Miami Beach       165       175.0%       102       191.4%       \$550,000       10.0%       \$1,281,629       108.7%         33141 - Miami Beach       194       64.4%       101       34.7%       \$295,500       21.5%       \$490,178       42.1%         33142 - Miami       2       0.0%       1       0.0%       \$157,450       35.7%       \$157,450       35.7%         33143 - Miami       53       71.0%       29       45.0%       \$215,000       1.4%       \$297,709       -13.2%         33144 - Miami       9       800.0%       1       0.0%       \$510,000       257.9%       \$411,111       188.5%                                                                                                                                                                                                                                                                                                                                                                                                                                                                                                                                                                                                                                                                                                                                                                                                                                                                                                                                                                                                                                                                                                                                                                                                                                                     | 33136 - Miami                       | 8            | 100.0%     | 5            | N/A        | \$199,250   | -13.3%     | \$215,563    | -7.3%      |
| 33138 - Miami       55       44.7%       33       65.0%       \$229,500       -0.8%       \$264,954       7.5%         33139 - Miami Beach       358       49.8%       199       36.3%       \$499,500       58.6%       \$1,173,322       104.8%         33140 - Miami Beach       165       175.0%       102       191.4%       \$550,000       10.0%       \$1,281,629       108.7%         33141 - Miami Beach       194       64.4%       101       34.7%       \$295,500       21.5%       \$490,178       42.1%         33142 - Miami       2       0.0%       1       0.0%       \$157,450       35.7%       \$157,450       35.7%         33143 - Miami       53       71.0%       29       45.0%       \$215,000       1.4%       \$297,709       -13.2%         33144 - Miami       9       800.0%       1       0.0%       \$510,000       257.9%       \$411,111       188.5%                                                                                                                                                                                                                                                                                                                                                                                                                                                                                                                                                                                                                                                                                                                                                                                                                                                                                                                                                                                                                                                                                                                                                                                                                                                     | 33137 - Miami                       | 149          | 86.3%      | 57           | 58.3%      | \$422,500   | 20.7%      | \$539,894    | 33.5%      |
| 33140 - Miami Beach       165       175.0%       102       191.4%       \$550,000       10.0%       \$1,281,629       108.7%         33141 - Miami Beach       194       64.4%       101       34.7%       \$295,500       21.5%       \$490,178       42.1%         33142 - Miami       2       0.0%       1       0.0%       \$157,450       35.7%       \$157,450       35.7%         33143 - Miami       53       71.0%       29       45.0%       \$215,000       1.4%       \$297,709       -13.2%         33144 - Miami       9       800.0%       1       0.0%       \$510,000       257.9%       \$411,111       188.5%                                                                                                                                                                                                                                                                                                                                                                                                                                                                                                                                                                                                                                                                                                                                                                                                                                                                                                                                                                                                                                                                                                                                                                                                                                                                                                                                                                                                                                                                                                               |                                     | 55           | 44.7%      | 33           | 65.0%      | \$229,500   | -0.8%      | \$264,954    | 7.5%       |
| 33140 - Miami Beach       165       175.0%       102       191.4%       \$550,000       10.0%       \$1,281,629       108.7%         33141 - Miami Beach       194       64.4%       101       34.7%       \$295,500       21.5%       \$490,178       42.1%         33142 - Miami       2       0.0%       1       0.0%       \$157,450       35.7%       \$157,450       35.7%         33143 - Miami       53       71.0%       29       45.0%       \$215,000       1.4%       \$297,709       -13.2%         33144 - Miami       9       800.0%       1       0.0%       \$510,000       257.9%       \$411,111       188.5%                                                                                                                                                                                                                                                                                                                                                                                                                                                                                                                                                                                                                                                                                                                                                                                                                                                                                                                                                                                                                                                                                                                                                                                                                                                                                                                                                                                                                                                                                                               |                                     | 358          | 49.8%      |              | 36.3%      |             | 58.6%      |              | 104.8%     |
| 33141 - Miami Beach     194     64.4%     101     34.7%     \$295,500     21.5%     \$490,178     42.1%       33142 - Miami     2     0.0%     1     0.0%     \$157,450     35.7%     \$157,450     35.7%       33143 - Miami     53     71.0%     29     45.0%     \$215,000     1.4%     \$297,709     -13.2%       33144 - Miami     9     800.0%     1     0.0%     \$510,000     257.9%     \$411,111     188.5%                                                                                                                                                                                                                                                                                                                                                                                                                                                                                                                                                                                                                                                                                                                                                                                                                                                                                                                                                                                                                                                                                                                                                                                                                                                                                                                                                                                                                                                                                                                                                                                                                                                                                                                          |                                     |              |            | 102          |            |             |            |              |            |
| 33142 - Miami       2       0.0%       1       0.0%       \$157,450       35.7%       \$157,450       35.7%         33143 - Miami       53       71.0%       29       45.0%       \$215,000       1.4%       \$297,709       -13.2%         33144 - Miami       9       800.0%       1       0.0%       \$510,000       257.9%       \$411,111       188.5%                                                                                                                                                                                                                                                                                                                                                                                                                                                                                                                                                                                                                                                                                                                                                                                                                                                                                                                                                                                                                                                                                                                                                                                                                                                                                                                                                                                                                                                                                                                                                                                                                                                                                                                                                                                    | 33141 - Miami Beach                 | 194          | 64.4%      | 101          | 34.7%      |             | 21.5%      | \$490,178    | 42.1%      |
| 33143 - Miami       53       71.0%       29       45.0%       \$215,000       1.4%       \$297,709       -13.2%         33144 - Miami       9       800.0%       1       0.0%       \$510,000       257.9%       \$411,111       188.5%                                                                                                                                                                                                                                                                                                                                                                                                                                                                                                                                                                                                                                                                                                                                                                                                                                                                                                                                                                                                                                                                                                                                                                                                                                                                                                                                                                                                                                                                                                                                                                                                                                                                                                                                                                                                                                                                                                        | 33142 - Miami                       | 2            | 0.0%       |              |            |             |            |              |            |
| 33144 - Miami 9 800.0% 1 0.0% \$510,000 257.9% \$411,111 188.5%                                                                                                                                                                                                                                                                                                                                                                                                                                                                                                                                                                                                                                                                                                                                                                                                                                                                                                                                                                                                                                                                                                                                                                                                                                                                                                                                                                                                                                                                                                                                                                                                                                                                                                                                                                                                                                                                                                                                                                                                                                                                                |                                     | 53           | 71.0%      | 29           | 45.0%      |             |            |              | -13.2%     |
|                                                                                                                                                                                                                                                                                                                                                                                                                                                                                                                                                                                                                                                                                                                                                                                                                                                                                                                                                                                                                                                                                                                                                                                                                                                                                                                                                                                                                                                                                                                                                                                                                                                                                                                                                                                                                                                                                                                                                                                                                                                                                                                                                |                                     |              |            |              |            |             |            |              |            |
| 1 1 1 1 1 1 1 1 1 1 1 1 1 1 1 1 1 1 1 1                                                                                                                                                                                                                                                                                                                                                                                                                                                                                                                                                                                                                                                                                                                                                                                                                                                                                                                                                                                                                                                                                                                                                                                                                                                                                                                                                                                                                                                                                                                                                                                                                                                                                                                                                                                                                                                                                                                                                                                                                                                                                                        | 33145 - Miami                       | 32           | -3.0%      | 10           | 0.0%       | \$295,000   | 22.9%      | \$395,828    | 35.8%      |