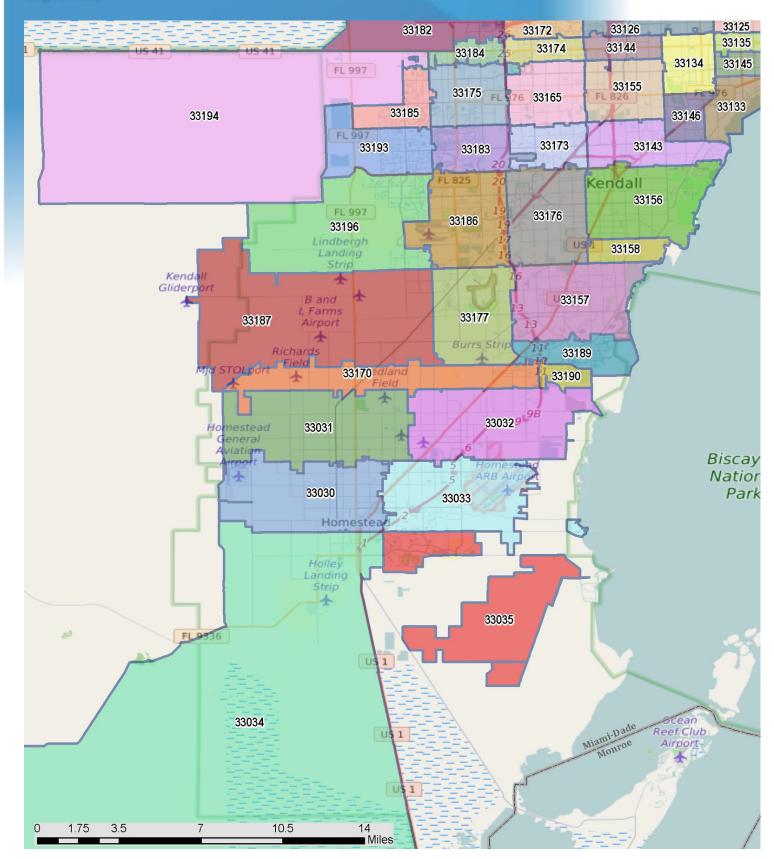

| Miami-Dade County                                                                                                                                                                                                                                                                                                                                                                                                                                                                                                                                                                                                                                                                                                                                                                                                                                                                                                                                                                                                                                                                                                                                                                                                                                                                                                                                                                                                                                                                                                                                                                                                                                                                                                                                                                                                                                                                                                                                                                                                                                                                                                                              |                                     |              |            | Closed Sales |            | Median Sale |            | Average Sale |            |
|------------------------------------------------------------------------------------------------------------------------------------------------------------------------------------------------------------------------------------------------------------------------------------------------------------------------------------------------------------------------------------------------------------------------------------------------------------------------------------------------------------------------------------------------------------------------------------------------------------------------------------------------------------------------------------------------------------------------------------------------------------------------------------------------------------------------------------------------------------------------------------------------------------------------------------------------------------------------------------------------------------------------------------------------------------------------------------------------------------------------------------------------------------------------------------------------------------------------------------------------------------------------------------------------------------------------------------------------------------------------------------------------------------------------------------------------------------------------------------------------------------------------------------------------------------------------------------------------------------------------------------------------------------------------------------------------------------------------------------------------------------------------------------------------------------------------------------------------------------------------------------------------------------------------------------------------------------------------------------------------------------------------------------------------------------------------------------------------------------------------------------------------|-------------------------------------|--------------|------------|--------------|------------|-------------|------------|--------------|------------|
| 33010 - Hialeah                                                                                                                                                                                                                                                                                                                                                                                                                                                                                                                                                                                                                                                                                                                                                                                                                                                                                                                                                                                                                                                                                                                                                                                                                                                                                                                                                                                                                                                                                                                                                                                                                                                                                                                                                                                                                                                                                                                                                                                                                                                                                                                                | Zip Code and USPS Pref. City Name** | Closed Sales | Y/Y % Chg. |              | Y/Y % Chg. |             | Y/Y % Chg. |              | Y/Y % Chg. |
| 33012 - Haleah                                                                                                                                                                                                                                                                                                                                                                                                                                                                                                                                                                                                                                                                                                                                                                                                                                                                                                                                                                                                                                                                                                                                                                                                                                                                                                                                                                                                                                                                                                                                                                                                                                                                                                                                                                                                                                                                                                                                                                                                                                                                                                                                 | Miami-Dade County                   | 4,836        | 52.5%      | 2,208        | 45.4%      | \$297,000   | 15.1%      | \$596,282    | 42.8%      |
| 33013 - Haleah                                                                                                                                                                                                                                                                                                                                                                                                                                                                                                                                                                                                                                                                                                                                                                                                                                                                                                                                                                                                                                                                                                                                                                                                                                                                                                                                                                                                                                                                                                                                                                                                                                                                                                                                                                                                                                                                                                                                                                                                                                                                                                                                 | 33010 - Hialeah                     | 11           | 1000.0%    | 5            | N/A        | \$168,000   | -4.0%      | \$175,500    | 0.3%       |
| 33014 - Hialeah                                                                                                                                                                                                                                                                                                                                                                                                                                                                                                                                                                                                                                                                                                                                                                                                                                                                                                                                                                                                                                                                                                                                                                                                                                                                                                                                                                                                                                                                                                                                                                                                                                                                                                                                                                                                                                                                                                                                                                                                                                                                                                                                | 33012 - Hialeah                     | 62           | 55.0%      | 27           | 17.4%      | \$169,000   | 11.6%      | \$175,776    | 11.4%      |
| 33015 - Hialeah                                                                                                                                                                                                                                                                                                                                                                                                                                                                                                                                                                                                                                                                                                                                                                                                                                                                                                                                                                                                                                                                                                                                                                                                                                                                                                                                                                                                                                                                                                                                                                                                                                                                                                                                                                                                                                                                                                                                                                                                                                                                                                                                | 33013 - Hialeah                     | 5            | 400.0%     | 3            | 200.0%     | \$160,000   | 12.3%      | \$162,400    | 14.0%      |
| 33016 - Hialeah                                                                                                                                                                                                                                                                                                                                                                                                                                                                                                                                                                                                                                                                                                                                                                                                                                                                                                                                                                                                                                                                                                                                                                                                                                                                                                                                                                                                                                                                                                                                                                                                                                                                                                                                                                                                                                                                                                                                                                                                                                                                                                                                | 33014 - Hialeah                     | 54           | 63.6%      | 27           | 575.0%     | \$190,500   | -27.3%     | \$218,235    | -15.5%     |
| 33018 - Hialeah                                                                                                                                                                                                                                                                                                                                                                                                                                                                                                                                                                                                                                                                                                                                                                                                                                                                                                                                                                                                                                                                                                                                                                                                                                                                                                                                                                                                                                                                                                                                                                                                                                                                                                                                                                                                                                                                                                                                                                                                                                                                                                                                | 33015 - Hialeah                     | 61           | -14.1%     | 21           | -25.0%     | \$205,000   | -8.5%      | \$208,922    | -6.1%      |
| 33030 - Homestead                                                                                                                                                                                                                                                                                                                                                                                                                                                                                                                                                                                                                                                                                                                                                                                                                                                                                                                                                                                                                                                                                                                                                                                                                                                                                                                                                                                                                                                                                                                                                                                                                                                                                                                                                                                                                                                                                                                                                                                                                                                                                                                              | 33016 - Hialeah                     | 71           | 51.1%      | 22           | 22.2%      | \$187,500   | 7.5%       | \$198,982    | 4.0%       |
| 33031 - Homestead                                                                                                                                                                                                                                                                                                                                                                                                                                                                                                                                                                                                                                                                                                                                                                                                                                                                                                                                                                                                                                                                                                                                                                                                                                                                                                                                                                                                                                                                                                                                                                                                                                                                                                                                                                                                                                                                                                                                                                                                                                                                                                                              | 33018 - Hialeah                     | 44           | 76.0%      | 3            | -25.0%     | \$319,500   | 9.2%       | \$309,199    | 12.8%      |
| 33032 - Homestead 64 25.5% 6 -33.3% \$262,500 7.1% \$248,644 9.5% 33033 - Homestead 74 45.1% 21 40.0% \$205,000 6.8% \$201,976 10.0% 33034 - Homestead 22 83.3% 8 60.0% \$148,000 18.4% \$187,782 33.9% 33035 - Homestead 73 23.7% 31 -8.8% \$156,250 13.2% \$175,808 21.8% 33055 - Opa-locka 4 300.0% 3 200.0% \$148,000 0.0% \$143,000 -3.4% 33055 - Opa-locka 8 -55.6% 1 -66.7% \$210,000 6.1% \$222,500 10.5% 33056 - Miami Gardens 4 -66.7% 0 N/A \$220,000 -3.5% \$235,310 6.6% 33129 - Miami Beach 25 400.0% 21 425.0% \$4,650.00 -23.5% \$253,310 6.6% 33122 - Miami 0 N/A 0 N/A (No Sales) N/A (No Sale | 33030 - Homestead                   | 1            | -80.0%     | 0            | -100.0%    | \$150,000   | 3.4%       | \$150,000    | 3.0%       |
| 33033 - Homestead         74         45.1%         21         40.0%         \$205,000         6.8%         \$201,976         10.0%           33034 - Homestead         22         83.3%         8         60.0%         \$148,000         18.4%         \$187,782         33.9%           33054 - Opa-locka         4         300.0%         31         -8.8%         \$156,250         13.2%         \$175,808         21.8%           33055 - Opa-locka         8         -55.6%         1         -66.7%         \$210,000         6.1%         \$222,500         10.5%           33056 - Miami Gardens         4         -66.7%         0         N/A         \$220,000         -3.5%         \$235,310         6.6%           33122 - Miami         0         N/A         0         N/A         (No Sales)         N/A         (No Sales)         N/A           33125 - Miami         18         38.5%         6         0.0%         \$215,000         38.7%         \$213,694         32.9%           33127 - Miami         2         N/A         1         N/A         \$343,750         N/A         \$3129,139         4.4%           33129 - Miami         6         50.0%         4         N/A         \$10,000         38.7%                                                                                                                                                                                                                                                                                                                                                                                                                                                                                                                                                                                                                                                                                                                                                                                                                                                                                                      | 33031 - Homestead                   | 0            | N/A        | 0            | N/A        | (No Sales)  | N/A        | (No Sales)   | N/A        |
| 33034 - Homestead         22         83.3%         8         60.0%         \$148,000         18.4%         \$187,782         33.9%           33035 - Homestead         73         23.7%         31         -8.8%         \$156,250         13.2%         \$175,808         21.8%           33054 - Opa-locka         4         300.0%         3         200.0%         \$148,000         0.0%         \$143,000         -3.4%           33055 - Opa-locka         8         -55.6%         1         -66.7%         \$210,000         6.1%         \$222,500         10.5%           33066 - Miami Gardens         4         -66.7%         0         N/A         \$220,000         -3.5%         \$235,310         6.6%           33122 - Miami         0         N/A         0         N/A         (No Sales)         N/A         (No Sales)         N/A           33125 - Miami         18         38.5%         6         0.0%         \$215,000         38.7%         \$213,694         32.9%           33127 - Miami         2         N/A         1         N/A         1         N/A         \$149,000         -1.7%         \$233,750         N/A           33129 - Miami         6         50.0%         4         N/A         <                                                                                                                                                                                                                                                                                                                                                                                                                                                                                                                                                                                                                                                                                                                                                                                                                                                                                                     | 33032 - Homestead                   | 64           | 25.5%      | 6            | -33.3%     | \$262,500   | 7.1%       | \$248,644    | 9.5%       |
| 33035 - Homestead         73         23.7%         31         -8.8%         \$156,250         13.2%         \$175,808         21.8%           33054 - Opa-locka         4         300.0%         3         200.0%         \$148,000         0.0%         \$143,000         -3.4%           33055 - Opa-locka         8         -55.6%         1         -66.7%         \$210,000         6.1%         \$222,500         10.5%           33109 - Miami Gardens         4         -66.7%         0         N/A         \$220,000         -3.8%         \$5,965,002         -25.6%           33122 - Miami         0         N/A         0         N/A         (No Sales)         N/A         (No Sales)         N/A           33127 - Miami         18         38.5%         6         0.0%         \$215,000         38.7%         \$213,694         32.9%           33127 - Miami         6         47.6%         20         -4.8%         \$190,000         4.1%         \$195,139         5.4%           33127 - Miami         6         500.0%         4         N/A         \$343,750         N/A         \$44,98           33129 - Miami         66         37.5%         29         52.6%         \$338,750         2.3%         \$493,394<                                                                                                                                                                                                                                                                                                                                                                                                                                                                                                                                                                                                                                                                                                                                                                                                                                                                                              | 33033 - Homestead                   | 74           | 45.1%      | 21           | 40.0%      | \$205,000   | 6.8%       | \$201,976    | 10.0%      |
| 33054 - Opa-locka         4         300.0%         3         200.0%         \$148,000         0.0%         \$143,000         -3.4%           33055 - Opa-locka         8         -55.6%         1         -66.7%         \$210,000         6.1%         \$222,500         10.5%           33056 - Miami Gardens         4         -66.7%         0         N/A         \$220,000         -3.5%         \$235,310         6.6%           33102 - Miami         0         N/A         0         N/A         (No Sales)         N/A         (No Sales)         N/A           33127 - Miami         18         38.5%         6         0.0%         \$215,000         38.7%         \$213,694         32.9%           33127 - Miami         6         47.6%         20         -4.8%         \$190,000         4.1%         \$195,139         5.4%           33128 - Miami         6         500.0%         4         N/A         \$149,000         -35.2%         \$164,833         -28.3%           33129 - Miami         6         500.0%         4         N/A         \$149,000         -35.2%         \$166,833         -28.3%           33129 - Miami         16         500.0%         4         N/A         \$149,000         -35.2%                                                                                                                                                                                                                                                                                                                                                                                                                                                                                                                                                                                                                                                                                                                                                                                                                                                                                                      | 33034 - Homestead                   | 22           | 83.3%      | 8            | 60.0%      | \$148,000   | 18.4%      | \$187,782    | 33.9%      |
| 33055 - Öpa-locka         8         -55.6%         1         -66.7%         \$210,000         6.1%         \$222,500         10.5%           33056 - Miami Gardens         4         -66.7%         0         N/A         \$220,000         -3.5%         \$235,310         6.6%           33109 - Miami Beach         25         400.0%         21         425.0%         \$4,650,000         -23.8%         \$5,965,002         -25.6%           33125 - Miami         0         N/A         0         N/A         (No Sales)         N/A         (No Sales)         N/A           33127 - Miami         62         47.6%         20         -4.8%         \$190,000         4.1%         \$195,139         5.4%           33127 - Miami         6         20.0%         4         N/A         \$149,000         -35.2%         \$164,833         -28.3%           33129 - Miami         6         500.0%         4         N/A         \$149,000         -35.2%         \$164,833         -28.3%           33131 - Miami         125         62.3%         44         25.7%         \$345,000         3.3%         \$408,597         16.5%           33131 - Miami         158         62.9%         67         45.7%         \$360,000         <                                                                                                                                                                                                                                                                                                                                                                                                                                                                                                                                                                                                                                                                                                                                                                                                                                                                                           | 33035 - Homestead                   | 73           | 23.7%      | 31           | -8.8%      | \$156,250   | 13.2%      | \$175,808    | 21.8%      |
| 33056 - Miami Gardens         4         -66.7%         0         N/A         \$220,000         -3.5%         \$235,310         6.6%           33109 - Miami Beach         25         400.0%         21         425.0%         \$4,650,000         -23.8%         \$5,965,002         -25.6%           33122 - Miami         0         N/A         0         N/A         (No Sales)         N/A         (No Sales)         N/A           33125 - Miami         18         38.5%         6         0.0%         \$215,000         38.7%         \$213,694         32.9%           33127 - Miami         6         247.6%         20         -4.8%         \$190,000         4.1%         \$195,139         5.4%           33128 - Miami         6         500.0%         4         N/A         \$149,000         -35.2%         \$164,833         -28.3%           33129 - Miami         66         37.5%         29         \$2.6%         \$383,750         2.3%         \$493,394         -4.9%           33130 - Miami         125         62.3%         44         25.7%         \$345,000         3.3%         \$408,597         16.5%           33132 - Miami         104.0%         124         67.6%         \$416,500         12.0%         <                                                                                                                                                                                                                                                                                                                                                                                                                                                                                                                                                                                                                                                                                                                                                                                                                                                                                          | 33054 - Opa-locka                   | 4            | 300.0%     | 3            | 200.0%     | \$148,000   | 0.0%       | \$143,000    | -3.4%      |
| 33109 - Miami Beach         25         400.0%         21         425.0%         \$4,650,000         -23.8%         \$5,965,002         -25.6%           33122 - Miami         0         N/A         0         N/A         (No Sales)         N/A         (No Sales)         N/A           33125 - Miami         18         38.5%         6         0.0%         \$215,000         38.7%         \$213,694         32.9%           33126 - Miami         62         47.6%         20         -4.8%         \$190,000         4.1%         \$195,139         5.4%           33127 - Miami         2         N/A         1         N/A         \$343,750         N/A         \$343,750         N/A           33129 - Miami         6         500.0%         4         N/A         \$149,000         -35.2%         \$164,833         -28.3%           33130 - Miami         125         62.3%         44         25.7%         \$345,000         3.3%         \$408,597         16.5%           33131 - Miami         304         104.0%         124         67.6%         \$416,500         12.0%         \$537,737         6.0%           33132 - Miami         108         28.6%         54         28.6%         \$725,000         23.3%                                                                                                                                                                                                                                                                                                                                                                                                                                                                                                                                                                                                                                                                                                                                                                                                                                                                                                      | 33055 - Opa-locka                   | 8            | -55.6%     | 1            | -66.7%     | \$210,000   | 6.1%       | \$222,500    | 10.5%      |
| 33122 - Miami         0         N/A         0         N/A         (No Sales)         N/A         (No Sales)         N/A           33125 - Miami         18         38.5%         6         0.0%         \$215,000         38.7%         \$213,694         32.9%           33126 - Miami         62         47.6%         20         -4.8%         \$190,000         4.1%         \$195,139         5.4%           33127 - Miami         2         N/A         1         N/A         \$343,750         N/A         \$343,750         N/A           33128 - Miami         6         500.0%         4         N/A         \$149,000         -35.2%         \$164,833         -28.3%           33130 - Miami         66         37.5%         29         \$2.6%         \$383,750         2.3%         \$493,394         -4.9%           33131 - Miami         125         62.3%         44         25.7%         \$345,000         3.3%         \$408,597         16.5%           33132 - Miami         158         62.9%         67         45.7%         \$360,000         4.3%         \$713,200         -3.7%           33134 - Miami         108         28.6%         54         28.6%         \$725,000         23.3%         \$1,020                                                                                                                                                                                                                                                                                                                                                                                                                                                                                                                                                                                                                                                                                                                                                                                                                                                                                                      | 33056 - Miami Gardens               | 4            | -66.7%     | 0            | N/A        | \$220,000   | -3.5%      | \$235,310    | 6.6%       |
| 33125 - Miami         18         38.5%         6         0.0%         \$215,000         38.7%         \$213,694         32.9%           33126 - Miami         62         47.6%         20         -4.8%         \$190,000         4.1%         \$195,139         5.4%           33127 - Miami         2         N/A         1         N/A         \$343,750         N/A         \$343,750         N/A           33128 - Miami         6         500.0%         4         N/A         \$149,000         -35.2%         \$164,833         -28.3%           33129 - Miami         66         37.5%         29         \$2.6%         \$383,750         2.3%         \$493,394         -4.9%           33130 - Miami         125         62.3%         44         25.7%         \$345,000         3.3%         \$408,597         16.5%           33131 - Miami         304         104.0%         124         67.6%         \$416,500         12.0%         \$537,737         6.0%           33134 - Miami         158         62.9%         67         45.7%         \$360,000         4.3%         \$713,200         -3.7%           33135 - Miami         59         13.5%         25         -7.4%         \$367,500         1.4%                                                                                                                                                                                                                                                                                                                                                                                                                                                                                                                                                                                                                                                                                                                                                                                                                                                                                                              | 33109 - Miami Beach                 | 25           | 400.0%     | 21           | 425.0%     | \$4,650,000 | -23.8%     | \$5,965,002  | -25.6%     |
| 33126 - Miami         62         47.6%         20         -4.8%         \$190,000         4.1%         \$195,139         5.4%           33127 - Miami         2         N/A         1         N/A         \$343,750         N/A         \$343,750         N/A           33128 - Miami         6         500.0%         4         N/A         \$149,000         -35.2%         \$164,833         -28.3%           33129 - Miami         66         37.5%         29         52.6%         \$383,750         2.3%         \$493,394         -4.9%           33131 - Miami         125         62.3%         44         25.7%         \$345,000         3.3%         \$408,597         16.5%           33132 - Miami         304         104.0%         124         67.6%         \$416,500         12.0%         \$537,737         6.0%           33133 - Miami         158         62.9%         67         45.7%         \$360,000         4.3%         \$713,200         -3.7%           33134 - Miami         108         28.6%         54         28.6%         \$725,000         23.3%         \$1,020,566         33.5%           33135 - Miami         59         13.5%         25         -7.4%         \$367,500         1.4%                                                                                                                                                                                                                                                                                                                                                                                                                                                                                                                                                                                                                                                                                                                                                                                                                                                                                                          | 33122 - Miami                       | 0            | N/A        | 0            | N/A        | (No Sales)  | N/A        | (No Sales)   | N/A        |
| 33127 - Miami         2         N/A         1         N/A         \$343,750         N/A         \$343,750         N/A           33128 - Miami         6         500.0%         4         N/A         \$149,000         -35.2%         \$164,833         -28.3%           33129 - Miami         66         37.5%         29         52.6%         \$383,750         2.3%         \$493,394         -4.9%           33130 - Miami         125         62.3%         44         25.7%         \$345,000         3.3%         \$408,597         16.5%           33131 - Miami         304         104.0%         124         67.6%         \$416,500         12.0%         \$537,737         6.0%           33132 - Miami         158         62.9%         67         45.7%         \$360,000         4.3%         \$713,200         -3.7%           33133 - Miami         108         28.6%         54         28.6%         \$725,000         23.3%         \$1,020,566         33.5%           33135 - Miami         59         13.5%         25         -7.4%         \$367,500         1.4%         \$458,738         -5.9%           33136 - Miami         8         100.0%         5         N/A         \$199,250         -13.3%                                                                                                                                                                                                                                                                                                                                                                                                                                                                                                                                                                                                                                                                                                                                                                                                                                                                                                          | 33125 - Miami                       | 18           | 38.5%      | 6            | 0.0%       | \$215,000   | 38.7%      | \$213,694    | 32.9%      |
| 33128 - Miami         6         500.0%         4         N/A         \$149,000         -35.2%         \$164,833         -28.3%           33129 - Miami         66         37.5%         29         52.6%         \$383,750         2.3%         \$493,394         -4.9%           33130 - Miami         125         62.3%         44         25.7%         \$345,000         3.3%         \$408,597         16.5%           33131 - Miami         304         104.0%         124         67.6%         \$416,500         12.0%         \$537,737         6.0%           33132 - Miami         158         62.9%         67         45.7%         \$360,000         4.3%         \$713,200         -3.7%           33133 - Miami         108         28.6%         54         28.6%         \$725,000         23.3%         \$1,020,566         33.5%           33134 - Miami         59         13.5%         25         -7.4%         \$367,500         1.4%         \$458,738         -5.9%           33135 - Miami         5         -50.0%         4         -50.0%         \$153,000         11.3%         \$153,000         6.1%           33137 - Miami         149         86.3%         57         58.3%         \$422,500         20.7%<                                                                                                                                                                                                                                                                                                                                                                                                                                                                                                                                                                                                                                                                                                                                                                                                                                                                                             | 33126 - Miami                       | 62           | 47.6%      | 20           | -4.8%      | \$190,000   | 4.1%       | \$195,139    | 5.4%       |
| 33129 - Miami         66         37.5%         29         52.6%         \$383,750         2.3%         \$493,394         -4.9%           33130 - Miami         125         62.3%         44         25.7%         \$345,000         3.3%         \$408,597         16.5%           33131 - Miami         304         104.0%         124         67.6%         \$416,500         12.0%         \$537,737         6.0%           33132 - Miami         158         62.9%         67         45.7%         \$360,000         4.3%         \$713,200         -3.7%           33133 - Miami         108         28.6%         54         28.6%         \$725,000         23.3%         \$1,020,566         33.5%           33134 - Miami         59         13.5%         25         -7.4%         \$367,500         1.4%         \$458,738         -5.9%           33135 - Miami         5         -50.0%         4         -50.0%         \$153,000         11.3%         \$153,000         6.1%           33137 - Miami         8         100.0%         5         N/A         \$199,250         -13.3%         \$215,563         -7.3%           33138 - Miami         149         86.3%         57         58.3%         \$422,500         20.7% </td <td>33127 - Miami</td> <td>2</td> <td>N/A</td> <td>1</td> <td>N/A</td> <td>\$343,750</td> <td>N/A</td> <td>\$343,750</td> <td>N/A</td>                                                                                                                                                                                                                                                                                                                                                                                                                                                                                                                                                                                                                                                                                                                                                   | 33127 - Miami                       | 2            | N/A        | 1            | N/A        | \$343,750   | N/A        | \$343,750    | N/A        |
| 33130 - Miami         125         62.3%         44         25.7%         \$345,000         3.3%         \$408,597         16.5%           33131 - Miami         304         104.0%         124         67.6%         \$416,500         12.0%         \$537,737         6.0%           33132 - Miami         158         62.9%         67         45.7%         \$360,000         4.3%         \$713,200         -3.7%           33133 - Miami         108         28.6%         54         28.6%         \$725,000         23.3%         \$1,020,566         33.5%           33134 - Miami         59         13.5%         25         -7.4%         \$367,500         1.4%         \$458,738         -5.9%           33135 - Miami         5         -50.0%         4         -50.0%         \$153,000         11.3%         \$153,000         6.1%           33137 - Miami         8         100.0%         5         N/A         \$199,250         -13.3%         \$215,563         -7.3%           33138 - Miami         149         86.3%         57         58.3%         \$422,500         20.7%         \$539,894         33.5%           33140 - Miami Beach         358         49.8%         199         36.3%         \$499,500 <t< td=""><td>33128 - Miami</td><td>6</td><td>500.0%</td><td>4</td><td>N/A</td><td>\$149,000</td><td>-35.2%</td><td>\$164,833</td><td>-28.3%</td></t<>                                                                                                                                                                                                                                                                                                                                                                                                                                                                                                                                                                                                                                                                                                                                             | 33128 - Miami                       | 6            | 500.0%     | 4            | N/A        | \$149,000   | -35.2%     | \$164,833    | -28.3%     |
| 33131 - Miami       304       104.0%       124       67.6%       \$416,500       12.0%       \$537,737       6.0%         33132 - Miami       158       62.9%       67       45.7%       \$360,000       4.3%       \$713,200       -3.7%         33133 - Miami       108       28.6%       54       28.6%       \$725,000       23.3%       \$1,020,566       33.5%         33134 - Miami       59       13.5%       25       -7.4%       \$367,500       1.4%       \$458,738       -5.9%         33135 - Miami       5       -50.0%       4       -50.0%       \$153,000       11.3%       \$153,000       6.1%         33137 - Miami       8       100.0%       5       N/A       \$199,250       -13.3%       \$215,563       -7.3%         33138 - Miami       149       86.3%       57       58.3%       \$422,500       20.7%       \$539,894       33.5%         33139 - Miami Beach       358       49.8%       199       36.3%       \$499,500       58.6%       \$1,173,322       104.8%         33141 - Miami Beach       165       175.0%       102       191.4%       \$550,000       10.0%       \$1,281,629       108.7%         33142 - Miami       2 <td< td=""><td>33129 - Miami</td><td>66</td><td>37.5%</td><td>29</td><td>52.6%</td><td>\$383,750</td><td>2.3%</td><td>\$493,394</td><td>-4.9%</td></td<>                                                                                                                                                                                                                                                                                                                                                                                                                                                                                                                                                                                                                                                                                                                                                                                                               | 33129 - Miami                       | 66           | 37.5%      | 29           | 52.6%      | \$383,750   | 2.3%       | \$493,394    | -4.9%      |
| 33132 - Miami       158       62.9%       67       45.7%       \$360,000       4.3%       \$713,200       -3.7%         33133 - Miami       108       28.6%       54       28.6%       \$725,000       23.3%       \$1,020,566       33.5%         33134 - Miami       59       13.5%       25       -7.4%       \$367,500       1.4%       \$458,738       -5.9%         33135 - Miami       5       -50.0%       4       -50.0%       \$153,000       11.3%       \$153,000       6.1%         33136 - Miami       8       100.0%       5       N/A       \$199,250       -13.3%       \$215,563       -7.3%         33137 - Miami       149       86.3%       57       58.3%       \$422,500       20.7%       \$539,894       33.5%         33138 - Miami       55       44.7%       33       65.0%       \$229,500       -0.8%       \$264,954       7.5%         33139 - Miami Beach       358       49.8%       199       36.3%       \$499,500       58.6%       \$1,173,322       104.8%         33141 - Miami Beach       165       175.0%       102       191.4%       \$550,000       10.0%       \$1,281,629       108.7%         33142 - Miami       2       0.                                                                                                                                                                                                                                                                                                                                                                                                                                                                                                                                                                                                                                                                                                                                                                                                                                                                                                                                                                  | 33130 - Miami                       | 125          | 62.3%      | 44           | 25.7%      | \$345,000   | 3.3%       | \$408,597    | 16.5%      |
| 33133 - Miami         108         28.6%         54         28.6%         \$725,000         23.3%         \$1,020,566         33.5%           33134 - Miami         59         13.5%         25         -7.4%         \$367,500         1.4%         \$458,738         -5.9%           33135 - Miami         5         -50.0%         4         -50.0%         \$153,000         11.3%         \$153,000         6.1%           33136 - Miami         8         100.0%         5         N/A         \$199,250         -13.3%         \$215,563         -7.3%           33137 - Miami         149         86.3%         57         58.3%         \$422,500         20.7%         \$539,894         33.5%           33139 - Miami         55         44.7%         33         65.0%         \$229,500         -0.8%         \$264,954         7.5%           33140 - Miami Beach         358         49.8%         199         36.3%         \$499,500         58.6%         \$1,173,322         104.8%           33141 - Miami Beach         165         175.0%         102         191.4%         \$550,000         10.0%         \$1,281,629         108.7%           33142 - Miami         2         0.0%         1         0.0%         \$157,450                                                                                                                                                                                                                                                                                                                                                                                                                                                                                                                                                                                                                                                                                                                                                                                                                                                                                           | 33131 - Miami                       | 304          | 104.0%     | 124          | 67.6%      | \$416,500   | 12.0%      | \$537,737    | 6.0%       |
| 33134 - Miami         59         13.5%         25         -7.4%         \$367,500         1.4%         \$458,738         -5.9%           33135 - Miami         5         -50.0%         4         -50.0%         \$153,000         11.3%         \$153,000         6.1%           33136 - Miami         8         100.0%         5         N/A         \$199,250         -13.3%         \$215,563         -7.3%           33137 - Miami         149         86.3%         57         58.3%         \$422,500         20.7%         \$539,894         33.5%           33138 - Miami         55         44.7%         33         65.0%         \$229,500         -0.8%         \$264,954         7.5%           33140 - Miami Beach         358         49.8%         199         36.3%         \$499,500         58.6%         \$1,173,322         104.8%           33141 - Miami Beach         165         175.0%         102         191.4%         \$550,000         10.0%         \$1,281,629         108.7%           33142 - Miami         2         0.0%         1         0.0%         \$157,450         35.7%         \$157,450         35.7%           33143 - Miami         53         71.0%         29         45.0%         \$215,000                                                                                                                                                                                                                                                                                                                                                                                                                                                                                                                                                                                                                                                                                                                                                                                                                                                                                              | 33132 - Miami                       | 158          | 62.9%      | 67           | 45.7%      | \$360,000   | 4.3%       | \$713,200    | -3.7%      |
| 33135 - Miami         5         -50.0%         4         -50.0%         \$153,000         6.1%           33136 - Miami         8         100.0%         5         N/A         \$199,250         -13.3%         \$215,563         -7.3%           33137 - Miami         149         86.3%         57         58.3%         \$422,500         20.7%         \$539,894         33.5%           33138 - Miami         55         44.7%         33         65.0%         \$229,500         -0.8%         \$264,954         7.5%           33139 - Miami Beach         358         49.8%         199         36.3%         \$499,500         58.6%         \$1,173,322         104.8%           33140 - Miami Beach         165         175.0%         102         191.4%         \$550,000         10.0%         \$1,281,629         108.7%           33142 - Miami         2         0.0%         1         0.0%         \$157,450         35.7%         \$157,450         35.7%           33143 - Miami         53         71.0%         29         45.0%         \$215,000         1.4%         \$297,709         -13.2%           33144 - Miami         9         800.0%         1         0.0%         \$510,000         257.9%         \$411,111                                                                                                                                                                                                                                                                                                                                                                                                                                                                                                                                                                                                                                                                                                                                                                                                                                                                                              | 33133 - Miami                       | 108          | 28.6%      | 54           | 28.6%      | \$725,000   | 23.3%      | \$1,020,566  | 33.5%      |
| 33135 - Miami         5         -50.0%         4         -50.0%         \$153,000         6.1%           33136 - Miami         8         100.0%         5         N/A         \$199,250         -13.3%         \$215,563         -7.3%           33137 - Miami         149         86.3%         57         58.3%         \$422,500         20.7%         \$539,894         33.5%           33138 - Miami         55         44.7%         33         65.0%         \$229,500         -0.8%         \$264,954         7.5%           33139 - Miami Beach         358         49.8%         199         36.3%         \$499,500         58.6%         \$1,173,322         104.8%           33140 - Miami Beach         165         175.0%         102         191.4%         \$550,000         10.0%         \$1,281,629         108.7%           33142 - Miami         2         0.0%         1         0.0%         \$157,450         35.7%         \$157,450         35.7%         \$157,450         35.7%           33143 - Miami         53         71.0%         29         45.0%         \$215,000         1.4%         \$297,709         -13.2%           33144 - Miami         9         800.0%         1         0.0%         \$510,000                                                                                                                                                                                                                                                                                                                                                                                                                                                                                                                                                                                                                                                                                                                                                                                                                                                                                               | 33134 - Miami                       | 59           | 13.5%      | 25           | -7.4%      | \$367,500   | 1.4%       | \$458,738    | -5.9%      |
| 33137 - Miami       149       86.3%       57       58.3%       \$422,500       20.7%       \$539,894       33.5%         33138 - Miami       55       44.7%       33       65.0%       \$229,500       -0.8%       \$264,954       7.5%         33139 - Miami Beach       358       49.8%       199       36.3%       \$499,500       58.6%       \$1,173,322       104.8%         33140 - Miami Beach       165       175.0%       102       191.4%       \$550,000       10.0%       \$1,281,629       108.7%         33141 - Miami Beach       194       64.4%       101       34.7%       \$295,500       21.5%       \$490,178       42.1%         33142 - Miami       2       0.0%       1       0.0%       \$157,450       35.7%       \$157,450       35.7%         33143 - Miami       53       71.0%       29       45.0%       \$215,000       1.4%       \$297,709       -13.2%         33144 - Miami       9       800.0%       1       0.0%       \$510,000       257.9%       \$411,111       188.5%                                                                                                                                                                                                                                                                                                                                                                                                                                                                                                                                                                                                                                                                                                                                                                                                                                                                                                                                                                                                                                                                                                                            | 33135 - Miami                       | 5            | -50.0%     | 4            |            |             | 11.3%      |              | 6.1%       |
| 33138 - Miami       55       44.7%       33       65.0%       \$229,500       -0.8%       \$264,954       7.5%         33139 - Miami Beach       358       49.8%       199       36.3%       \$499,500       58.6%       \$1,173,322       104.8%         33140 - Miami Beach       165       175.0%       102       191.4%       \$550,000       10.0%       \$1,281,629       108.7%         33141 - Miami Beach       194       64.4%       101       34.7%       \$295,500       21.5%       \$490,178       42.1%         33142 - Miami       2       0.0%       1       0.0%       \$157,450       35.7%       \$157,450       35.7%         33143 - Miami       53       71.0%       29       45.0%       \$215,000       1.4%       \$297,709       -13.2%         33144 - Miami       9       800.0%       1       0.0%       \$510,000       257.9%       \$411,111       188.5%                                                                                                                                                                                                                                                                                                                                                                                                                                                                                                                                                                                                                                                                                                                                                                                                                                                                                                                                                                                                                                                                                                                                                                                                                                                     | 33136 - Miami                       | 8            | 100.0%     | 5            | N/A        | \$199,250   | -13.3%     | \$215,563    | -7.3%      |
| 33138 - Miami       55       44.7%       33       65.0%       \$229,500       -0.8%       \$264,954       7.5%         33139 - Miami Beach       358       49.8%       199       36.3%       \$499,500       58.6%       \$1,173,322       104.8%         33140 - Miami Beach       165       175.0%       102       191.4%       \$550,000       10.0%       \$1,281,629       108.7%         33141 - Miami Beach       194       64.4%       101       34.7%       \$295,500       21.5%       \$490,178       42.1%         33142 - Miami       2       0.0%       1       0.0%       \$157,450       35.7%       \$157,450       35.7%         33143 - Miami       53       71.0%       29       45.0%       \$215,000       1.4%       \$297,709       -13.2%         33144 - Miami       9       800.0%       1       0.0%       \$510,000       257.9%       \$411,111       188.5%                                                                                                                                                                                                                                                                                                                                                                                                                                                                                                                                                                                                                                                                                                                                                                                                                                                                                                                                                                                                                                                                                                                                                                                                                                                     | 33137 - Miami                       | 149          | 86.3%      | 57           | 58.3%      | \$422,500   | 20.7%      | \$539,894    | 33.5%      |
| 33140 - Miami Beach       165       175.0%       102       191.4%       \$550,000       10.0%       \$1,281,629       108.7%         33141 - Miami Beach       194       64.4%       101       34.7%       \$295,500       21.5%       \$490,178       42.1%         33142 - Miami       2       0.0%       1       0.0%       \$157,450       35.7%       \$157,450       35.7%         33143 - Miami       53       71.0%       29       45.0%       \$215,000       1.4%       \$297,709       -13.2%         33144 - Miami       9       800.0%       1       0.0%       \$510,000       257.9%       \$411,111       188.5%                                                                                                                                                                                                                                                                                                                                                                                                                                                                                                                                                                                                                                                                                                                                                                                                                                                                                                                                                                                                                                                                                                                                                                                                                                                                                                                                                                                                                                                                                                               |                                     | 55           | 44.7%      | 33           | 65.0%      | \$229,500   | -0.8%      | \$264,954    | 7.5%       |
| 33140 - Miami Beach       165       175.0%       102       191.4%       \$550,000       10.0%       \$1,281,629       108.7%         33141 - Miami Beach       194       64.4%       101       34.7%       \$295,500       21.5%       \$490,178       42.1%         33142 - Miami       2       0.0%       1       0.0%       \$157,450       35.7%       \$157,450       35.7%         33143 - Miami       53       71.0%       29       45.0%       \$215,000       1.4%       \$297,709       -13.2%         33144 - Miami       9       800.0%       1       0.0%       \$510,000       257.9%       \$411,111       188.5%                                                                                                                                                                                                                                                                                                                                                                                                                                                                                                                                                                                                                                                                                                                                                                                                                                                                                                                                                                                                                                                                                                                                                                                                                                                                                                                                                                                                                                                                                                               |                                     | 358          | 49.8%      |              | 36.3%      |             | 58.6%      |              | 104.8%     |
| 33141 - Miami Beach     194     64.4%     101     34.7%     \$295,500     21.5%     \$490,178     42.1%       33142 - Miami     2     0.0%     1     0.0%     \$157,450     35.7%     \$157,450     35.7%       33143 - Miami     53     71.0%     29     45.0%     \$215,000     1.4%     \$297,709     -13.2%       33144 - Miami     9     800.0%     1     0.0%     \$510,000     257.9%     \$411,111     188.5%                                                                                                                                                                                                                                                                                                                                                                                                                                                                                                                                                                                                                                                                                                                                                                                                                                                                                                                                                                                                                                                                                                                                                                                                                                                                                                                                                                                                                                                                                                                                                                                                                                                                                                                          |                                     |              |            | 102          |            |             |            |              |            |
| 33142 - Miami       2       0.0%       1       0.0%       \$157,450       35.7%       \$157,450       35.7%         33143 - Miami       53       71.0%       29       45.0%       \$215,000       1.4%       \$297,709       -13.2%         33144 - Miami       9       800.0%       1       0.0%       \$510,000       257.9%       \$411,111       188.5%                                                                                                                                                                                                                                                                                                                                                                                                                                                                                                                                                                                                                                                                                                                                                                                                                                                                                                                                                                                                                                                                                                                                                                                                                                                                                                                                                                                                                                                                                                                                                                                                                                                                                                                                                                                    | 33141 - Miami Beach                 | 194          | 64.4%      | 101          | 34.7%      |             | 21.5%      | \$490,178    | 42.1%      |
| 33143 - Miami       53       71.0%       29       45.0%       \$215,000       1.4%       \$297,709       -13.2%         33144 - Miami       9       800.0%       1       0.0%       \$510,000       257.9%       \$411,111       188.5%                                                                                                                                                                                                                                                                                                                                                                                                                                                                                                                                                                                                                                                                                                                                                                                                                                                                                                                                                                                                                                                                                                                                                                                                                                                                                                                                                                                                                                                                                                                                                                                                                                                                                                                                                                                                                                                                                                        | 33142 - Miami                       | 2            | 0.0%       |              |            |             |            |              |            |
| 33144 - Miami 9 800.0% 1 0.0% \$510,000 257.9% \$411,111 188.5%                                                                                                                                                                                                                                                                                                                                                                                                                                                                                                                                                                                                                                                                                                                                                                                                                                                                                                                                                                                                                                                                                                                                                                                                                                                                                                                                                                                                                                                                                                                                                                                                                                                                                                                                                                                                                                                                                                                                                                                                                                                                                |                                     | 53           | 71.0%      | 29           | 45.0%      |             |            |              | -13.2%     |
|                                                                                                                                                                                                                                                                                                                                                                                                                                                                                                                                                                                                                                                                                                                                                                                                                                                                                                                                                                                                                                                                                                                                                                                                                                                                                                                                                                                                                                                                                                                                                                                                                                                                                                                                                                                                                                                                                                                                                                                                                                                                                                                                                |                                     |              |            |              |            |             |            |              |            |
| 1 1 1 1 1 1 1 1 1 1 1 1 1 1 1 1 1 1 1 1                                                                                                                                                                                                                                                                                                                                                                                                                                                                                                                                                                                                                                                                                                                                                                                                                                                                                                                                                                                                                                                                                                                                                                                                                                                                                                                                                                                                                                                                                                                                                                                                                                                                                                                                                                                                                                                                                                                                                                                                                                                                                                        | 33145 - Miami                       | 32           | -3.0%      | 10           | 0.0%       | \$295,000   | 22.9%      | \$395,828    | 35.8%      |