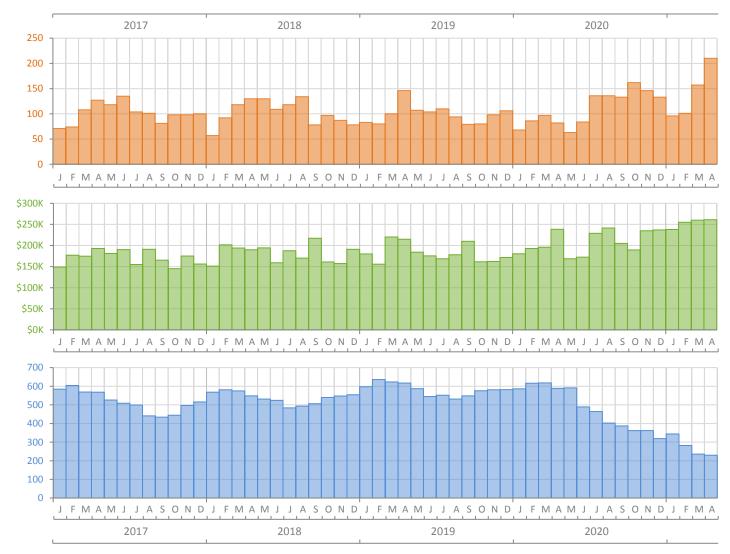

## Monthly Market Summary - April 2021 Townhouses and Condos St. Lucie County

**Closed Sales** 

**Median Sale Price** 

Inventory

|                                        | April 2021     | April 2020     | Percent Change<br>Year-over-Year |
|----------------------------------------|----------------|----------------|----------------------------------|
| Closed Sales                           | 210            | 82             | 156.1%                           |
| Paid in Cash                           | 103            | 40             | 157.5%                           |
| Median Sale Price                      | \$261,000      | \$238,500      | 9.4%                             |
| Average Sale Price                     | \$287,277      | \$268,341      | 7.1%                             |
| Dollar Volume                          | \$60.3 Million | \$22.0 Million | 174.2%                           |
| Med. Pct. of Orig. List Price Received | 98.5%          | 94.3%          | 4.5%                             |
| Median Time to Contract                | 18 Days        | 53 Days        | -66.0%                           |
| Median Time to Sale                    | 62 Days        | 103 Days       | -39.8%                           |
| New Pending Sales                      | 151            | 54             | 179.6%                           |
| New Listings                           | 165            | 86             | 91.9%                            |
| Pending Inventory                      | 225            | 96             | 134.4%                           |
| Inventory (Active Listings)            | 230            | 589            | -61.0%                           |
| Months Supply of Inventory             | 1.8            | 6.4            | -71.9%                           |