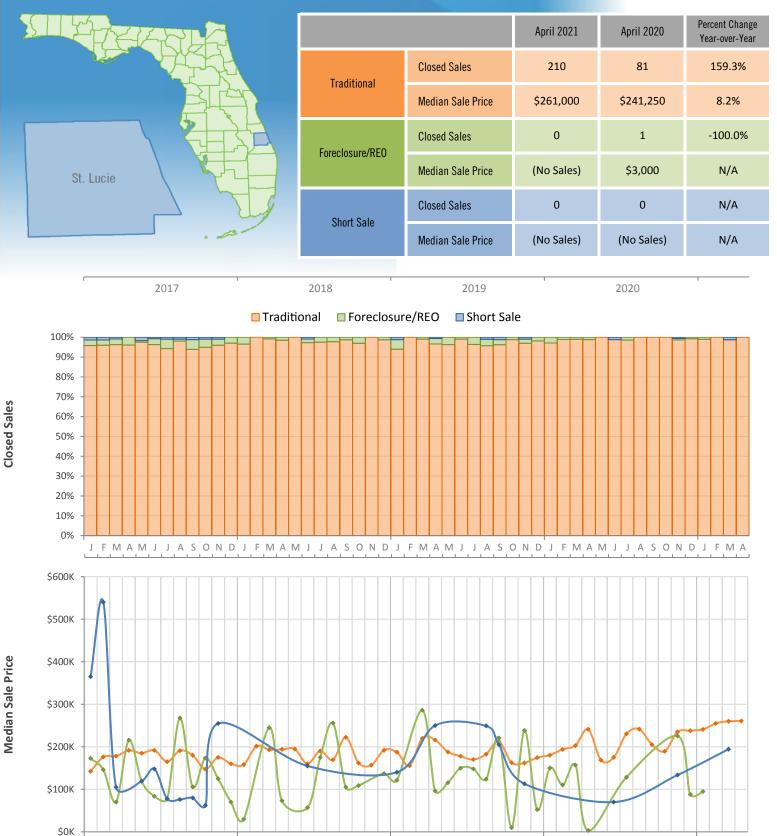

Monthly Distressed Market - April 2021 Townhouses and Condos St. Lucie County

FMAMJ

J

JASOND

2017

J

FMAMJ

2018