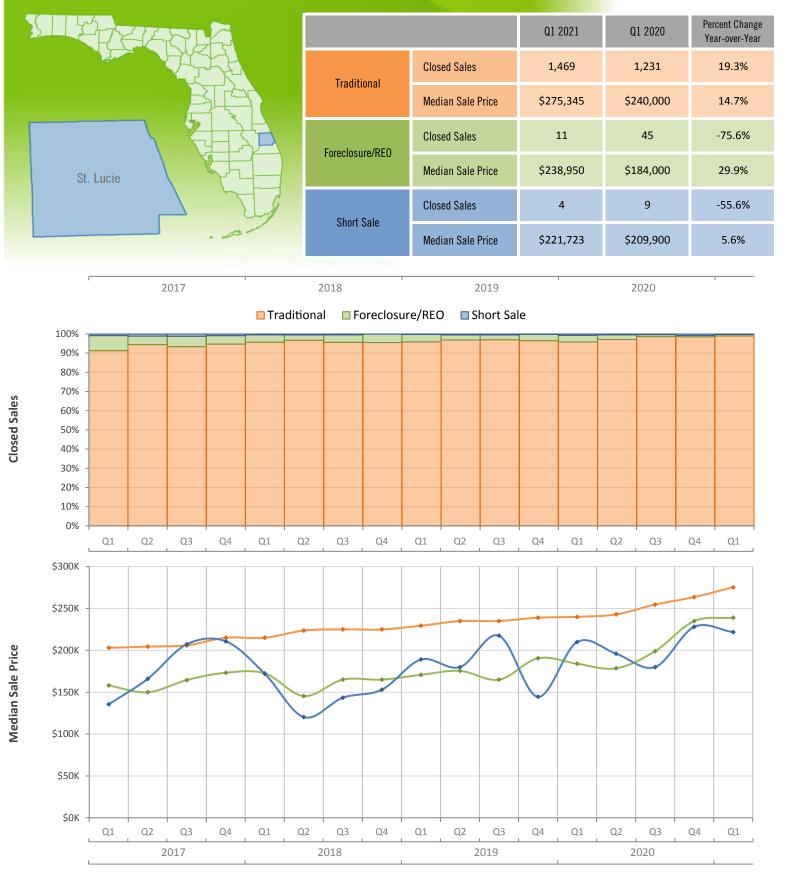

2018

Quarterly Distressed Market - Q1 2021 Single Family Homes St. Lucie County

Produced by MIAMI Association of REALTORS® with data provided by Florida's multiple listing services. Statistics for each month compiled from MLS feeds on the 15th day of the following month. Data released on Tuesday, May 11, 2021. Next data release is Thursday, August 12, 2021.