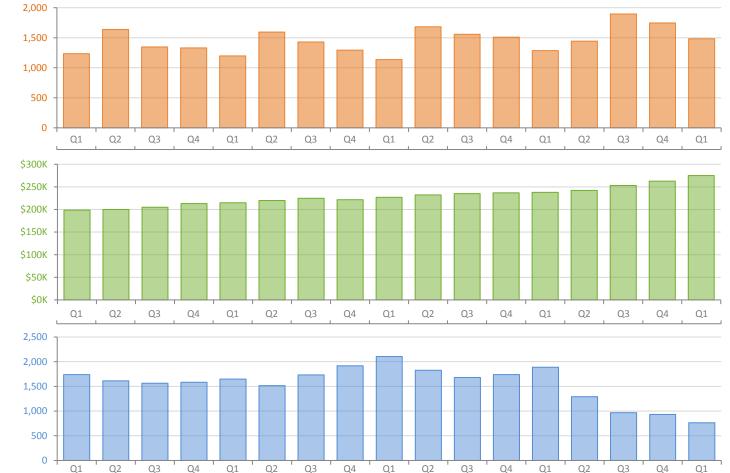

## Quarterly Market Summary - Q1 2021 Single Family Homes St. Lucie County

2020

2020

. ...

2017

2017

|                                        | Q1 2021         | Q1 2020         | Percent Change<br>Year-over-Year |
|----------------------------------------|-----------------|-----------------|----------------------------------|
| Closed Sales                           | 1,484           | 1,285           | 15.5%                            |
| Paid in Cash                           | 389             | 350             | 11.1%                            |
| Median Sale Price                      | \$275,000       | \$238,000       | 15.5%                            |
| Average Sale Price                     | \$303,550       | \$253,879       | 19.6%                            |
| Dollar Volume                          | \$450.5 Million | \$326.2 Million | 38.1%                            |
| Med. Pct. of Orig. List Price Received | 99.6%           | 96.9%           | 2.8%                             |
| Median Time to Contract                | 14 Days         | 46 Days         | -69.6%                           |
| Median Time to Sale                    | 62 Days         | 88 Days         | -29.5%                           |
| New Pending Sales                      | 2,156           | 1,825           | 18.1%                            |
| New Listings                           | 2,170           | 2,194           | -1.1%                            |
| Pending Inventory                      | 1,785           | 996             | 79.2%                            |
| Inventory (Active Listings)            | 765             | 1,888           | -59.5%                           |
| Months Supply of Inventory             | 1.4             | 3.8             | -63.2%                           |