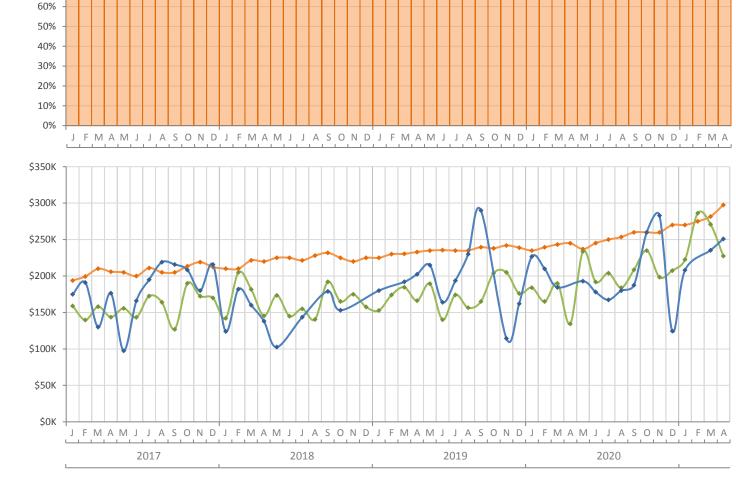

2019

2020

2018

Monthly Distressed Market - April 2021 Single-Family Homes St. Lucie County

70%

**Closed Sales** 

**Median Sale Price** 

Produced by MIAMI Association of REALTORS® with data provided by Florida's multiple listing services. Statistics for each month compiled from MLS feeds on the 15th day of the following month. Data released on Friday, May 21, 2021. Next data release is Tuesday, June 22, 2021.