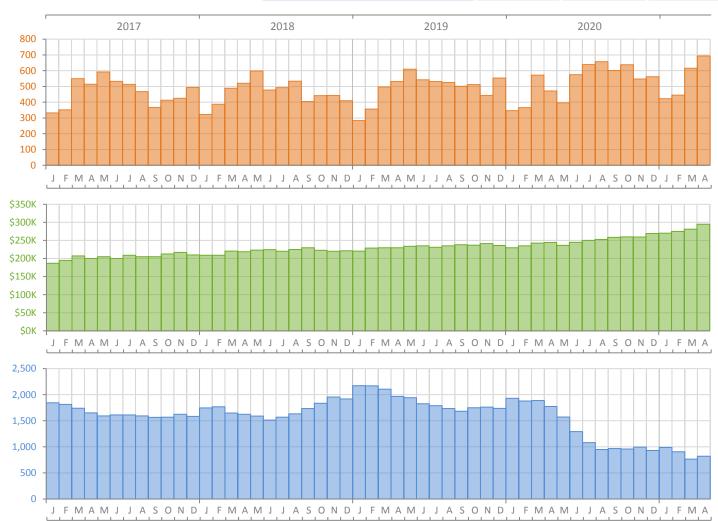

## Monthly Market Summary - April 2021 Single-Family Homes St. Lucie County

2017

|                                        | April 2021      | April 2020      | Percent Change<br>Year-over-Year |
|----------------------------------------|-----------------|-----------------|----------------------------------|
| Closed Sales                           | 694             | 471             | 47.3%                            |
| Paid in Cash                           | 200             | 106             | 88.7%                            |
| Median Sale Price                      | \$295,000       | \$244,400       | 20.7%                            |
| Average Sale Price                     | \$327,221       | \$251,272       | 30.2%                            |
| Dollar Volume                          | \$227.1 Million | \$118.3 Million | 91.9%                            |
| Med. Pct. of Orig. List Price Received | 100.0%          | 96.9%           | 3.2%                             |
| Median Time to Contract                | 9 Days          | 30 Days         | -70.0%                           |
| Median Time to Sale                    | 56 Days         | 79 Days         | -29.1%                           |
| New Pending Sales                      | 591             | 439             | 34.6%                            |
| New Listings                           | 763             | 487             | 56.7%                            |
| Pending Inventory                      | 1,271           | 880             | 44.4%                            |
| Inventory (Active Listings)            | 820             | 1,775           | -53.8%                           |
| Months Supply of Inventory             | 1.4             | 3.6             | -61.1%                           |