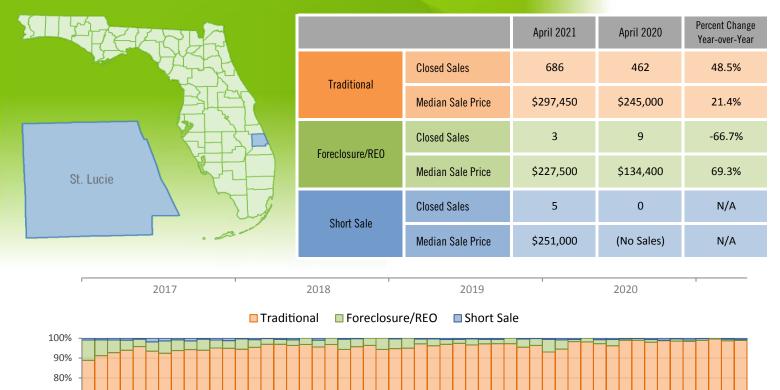

2019

2020

2018

Monthly Distressed Market - April 2021 Single-Family Homes St. Lucie County

70%

**Closed Sales** 

**Median Sale Price** 

Produced by MIAMI Association of REALTORS® with data provided by Florida's multiple listing services. Statistics for each month compiled from MLS feeds on the 15th day of the following month. Data released on Friday, May 21, 2021. Next data release is Tuesday, June 22, 2021.