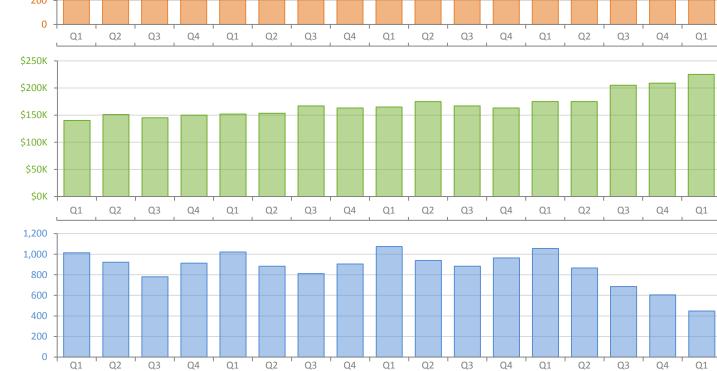

Quarterly Market Summary - Q1 2021 Townhouses and Condos Port St. Lucie MSA

2020

2020

nt Ch

2017

2017

Inventory

|                                        | Q1 2021         | Q1 2020         | Year-over-Year |
|----------------------------------------|-----------------|-----------------|----------------|
| Closed Sales                           | 663             | 519             | 27.7%          |
| Paid in Cash                           | 376             | 309             | 21.7%          |
| Median Sale Price                      | \$225,000       | \$175,000       | 28.6%          |
| Average Sale Price                     | \$288,491       | \$239,090       | 20.7%          |
| Dollar Volume                          | \$191.3 Million | \$124.1 Million | 54.1%          |
| Med. Pct. of Orig. List Price Received | 96.4%           | 94.8%           | 1.7%           |
| Median Time to Contract                | 32 Days         | 53 Days         | -39.6%         |
| Median Time to Sale                    | 73 Days         | 92 Days         | -20.7%         |
| New Pending Sales                      | 1,016           | 633             | 60.5%          |
| New Listings                           | 947             | 883             | 7.2%           |
| Pending Inventory                      | 684             | 275             | 148.7%         |
| Inventory (Active Listings)            | 447             | 1,056           | -57.7%         |
| Months Supply of Inventory             | 2.0             | 5.5             | -63.6%         |
| 1                                      |                 |                 |                |

2019

2019

1,000 800 **Closed Sales** 600 400 200 **Median Sale Price** 

2018

Produced by MIAMI Association of REALTORS® with data provided by Florida's multiple listing services. Statistics for each month compiled from MLS feeds on the 15th day of the following month. Data released on Tuesday, May 11, 2021. Next data release is Thursday, August 12, 2021.