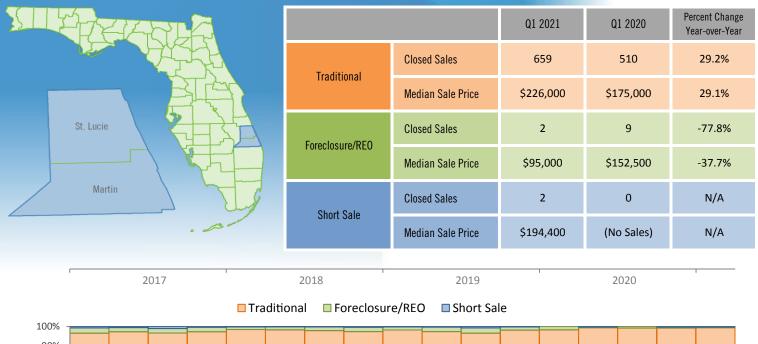

2018

Quarterly Distressed Market - Q1 2021 Townhouses and Condos Port St. Lucie MSA

**Closed Sales** 

**Median Sale Price** 

Produced by MIAMI Association of REALTORS® with data provided by Florida's multiple listing services. Statistics for each month compiled from MLS feeds on the 15th day of the following month. Data released on Tuesday, May 11, 2021. Next data release is Thursday, August 12, 2021.