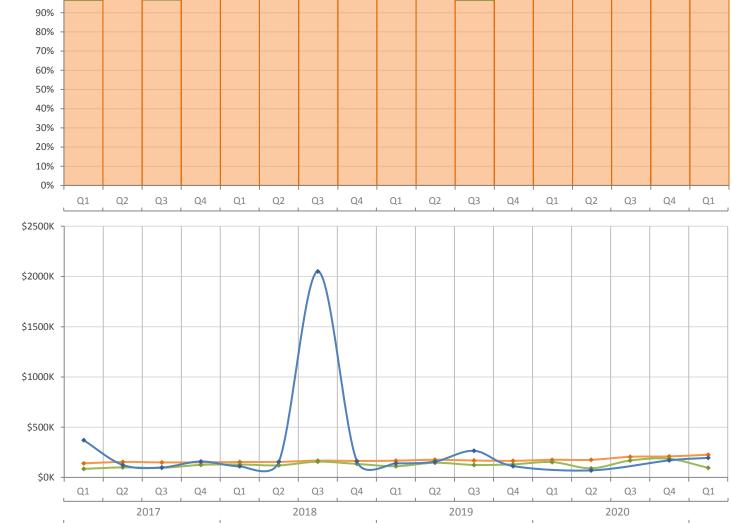

2018

Quarterly Distressed Market - Q1 2021 Townhouses and Condos Port St. Lucie MSA

**Closed Sales** 

**Median Sale Price** 

Produced by MIAMI Association of REALTORS® with data provided by Florida's multiple listing services. Statistics for each month compiled from MLS feeds on the 15th day of the following month. Data released on Tuesday, May 11, 2021. Next data release is Thursday, August 12, 2021.