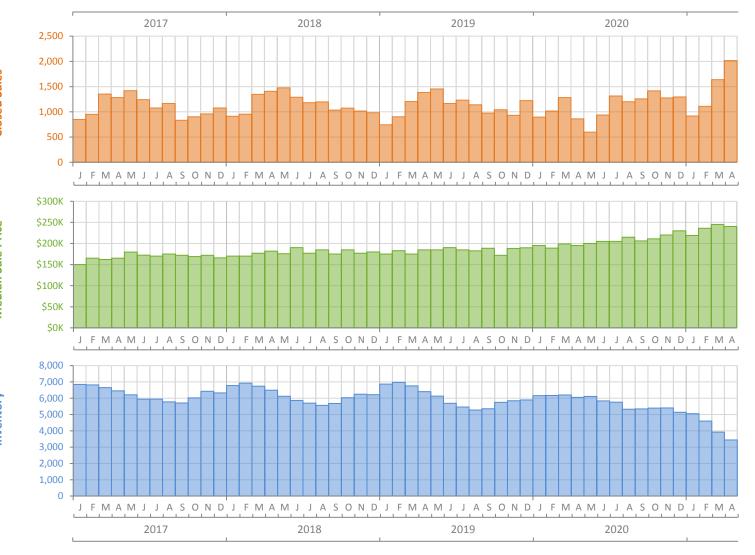

## Monthly Market Summary - April 2021 Townhouses and Condos Palm Beach County

|                                        | April 2021      | April 2020      | Percent Change<br>Year-over-Year |
|----------------------------------------|-----------------|-----------------|----------------------------------|
| Closed Sales                           | 2,017           | 861             | 134.3%                           |
| Paid in Cash                           | 1,213           | 426             | 184.7%                           |
| Median Sale Price                      | \$240,250       | \$195,000       | 23.2%                            |
| Average Sale Price                     | \$425,069       | \$345,789       | 22.9%                            |
| Dollar Volume                          | \$857.4 Million | \$297.7 Million | 188.0%                           |
| Med. Pct. of Orig. List Price Received | 96.1%           | 94.3%           | 1.9%                             |
| Median Time to Contract                | 28 Days         | 37 Days         | -24.3%                           |
| Median Time to Sale                    | 72 Days         | 85 Days         | -15.3%                           |
| New Pending Sales                      | 1,641           | 521             | 215.0%                           |
| New Listings                           | 1,752           | 926             | 89.2%                            |
| Pending Inventory                      | 2,774           | 1,372           | 102.2%                           |
| Inventory (Active Listings)            | 3,436           | 6,053           | -43.2%                           |
| Months Supply of Inventory             | 2.8             | 5.5             | -49.1%                           |