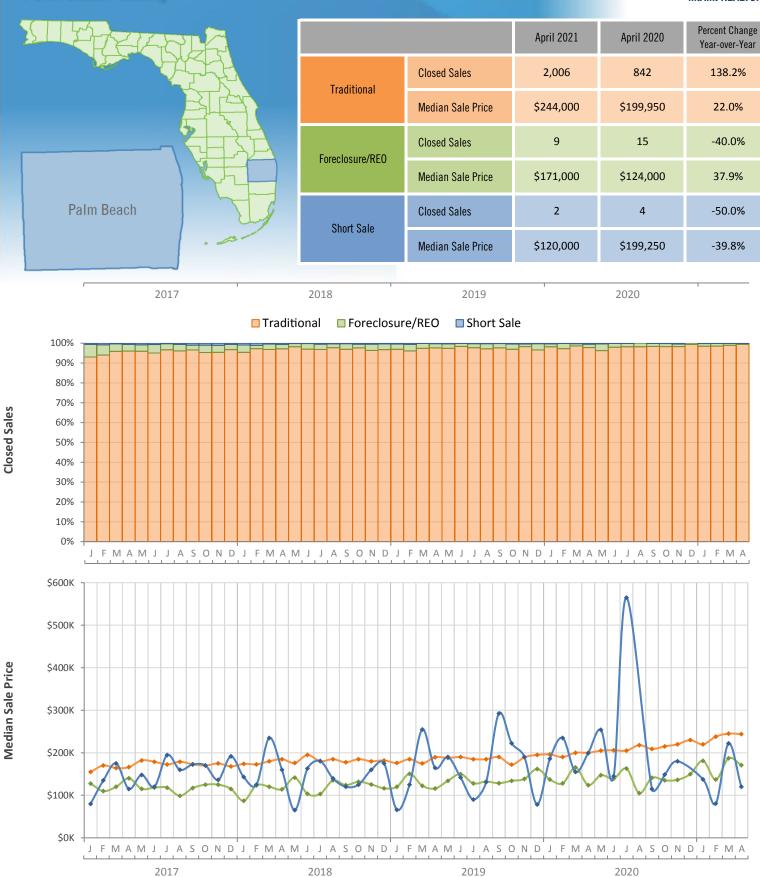

## Monthly Distressed Market - April 2021 Townhouses and Condos Palm Beach County