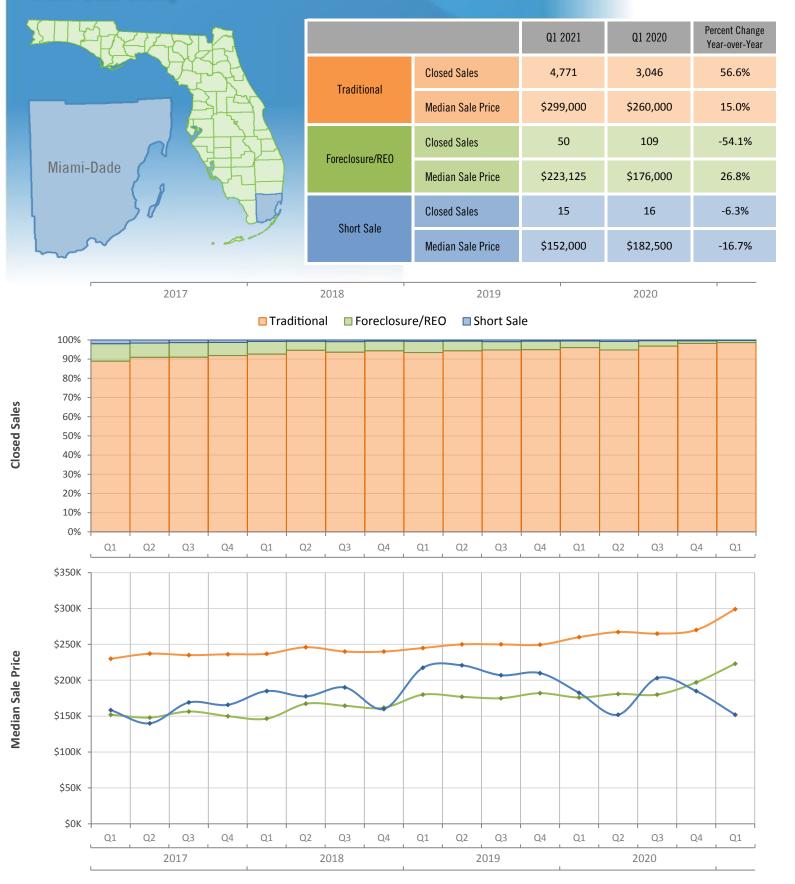

Q3

2018

Quarterly Distressed Market - Q1 2021 Townhouses and Condos Miami-Dade County

Produced by MIAMI Association of REALTORS® with data provided by Florida's multiple listing services. Statistics for each month compiled from MLS feeds on the 15th day of the following month. Data released on Tuesday, May 11, 2021. Next data release is Thursday, August 12, 2021.