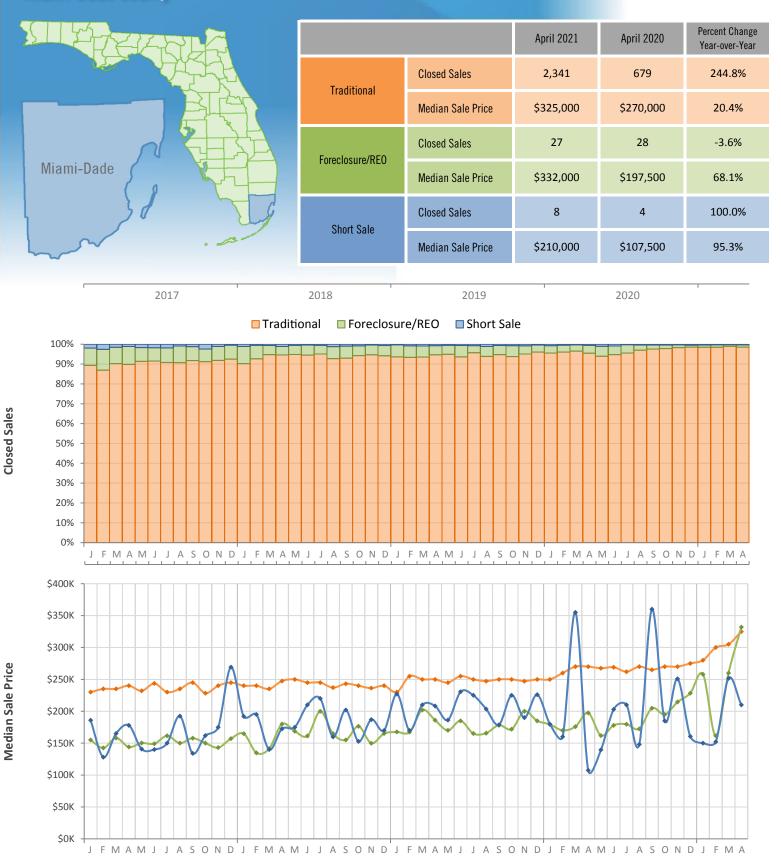

Monthly Distressed Market - April 2021 Townhouses and Condos Miami-Dade County

2017

Produced by MIAMI Association of REALTORS® with data provided by Florida's multiple listing services. Statistics for each month compiled from MLS feeds on the 15th day of the following month. Data released on Friday, May 21, 2021. Next data release is Tuesday, June 22, 2021.

2019

2020

2018