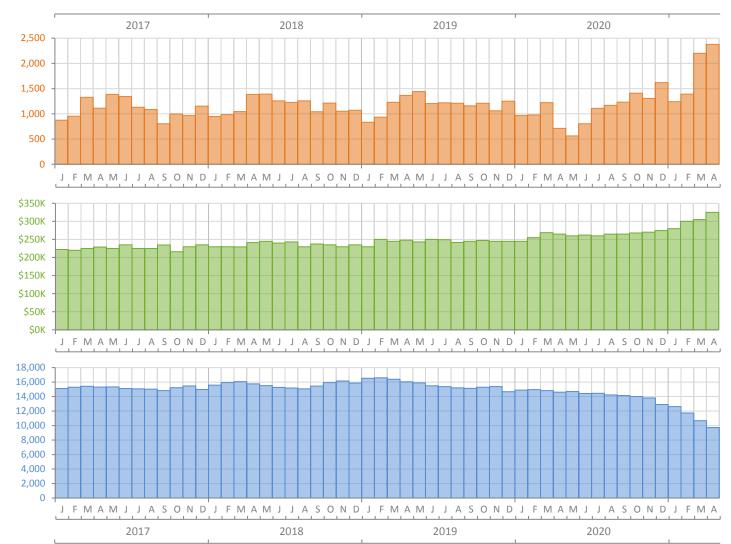

## Monthly Market Summary - April 2021 Townhouses and Condos Miami-Dade County

|                                        | April 2021    | April 2020      | Percent Change<br>Year-over-Year |
|----------------------------------------|---------------|-----------------|----------------------------------|
| Closed Sales                           | 2,376         | 711             | 234.2%                           |
| Paid in Cash                           | 1,105         | 243             | 354.7%                           |
| Median Sale Price                      | \$325,000     | \$265,000       | 22.6%                            |
| Average Sale Price                     | \$697,114     | \$417,602       | 66.9%                            |
| Dollar Volume                          | \$1.7 Billion | \$296.9 Million | 457.9%                           |
| Med. Pct. of Orig. List Price Received | 95.3%         | 94.4%           | 1.0%                             |
| Median Time to Contract                | 53 Days       | 52 Days         | 1.9%                             |
| Median Time to Sale                    | 95 Days       | 96 Days         | -1.0%                            |
| New Pending Sales                      | 2,698         | 511             | 428.0%                           |
| New Listings                           | 2,577         | 1,266           | 103.6%                           |
| Pending Inventory                      | 4,522         | 1,593           | 183.9%                           |
| Inventory (Active Listings)            | 9,726         | 14,599          | -33.4%                           |
| Months Supply of Inventory             | 7.1           | 12.8            | -44.5%                           |

Produced by MIAMI Association of REALTORS® with data provided by Florida's multiple listing services. Statistics for each month compiled from MLS feeds on the 15th day of the following month. Data released on Friday, May 21, 2021. Next data release is Tuesday, June 22, 2021.