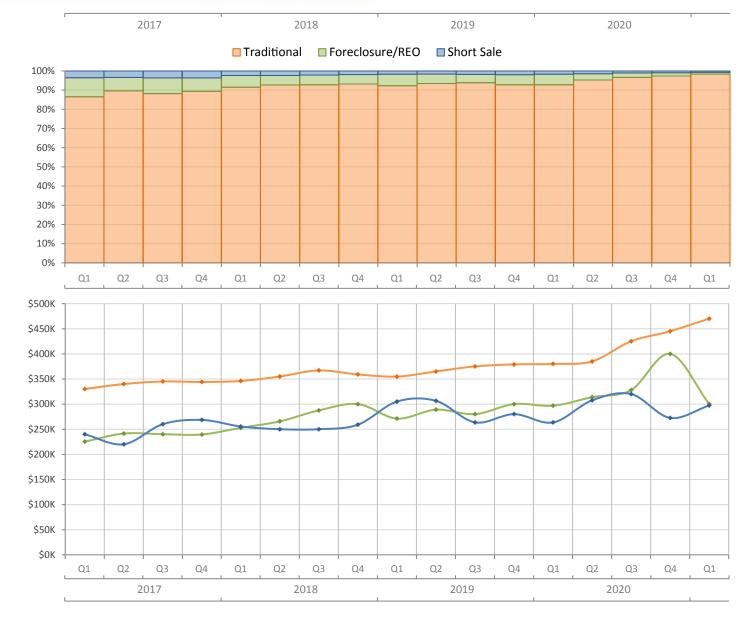

## Quarterly Distressed Market - Q1 2021 Single Family Homes Miami-Dade County

**Closed Sales** 

Median Sale Price

|                 |                   | Q1 2021   | Q1 2020   | Percent Change<br>Year-over-Year |
|-----------------|-------------------|-----------|-----------|----------------------------------|
| Traditional     | Closed Sales      | 3,553     | 2,665     | 33.3%                            |
|                 | Median Sale Price | \$470,000 | \$380,000 | 23.7%                            |
| Foreclosure/REO | Closed Sales      | 34        | 158       | -78.5%                           |
|                 | Median Sale Price | \$300,200 | \$296,888 | 1.1%                             |
| Short Sale      | Closed Sales      | 24        | 48        | -50.0%                           |
|                 | Median Sale Price | \$297,200 | \$263,500 | 12.8%                            |