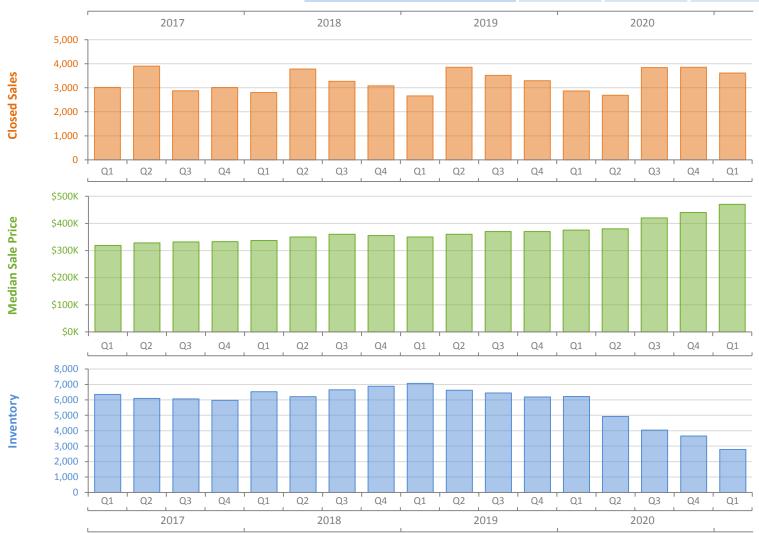

## Quarterly Market Summary - Q1 2021 Single Family Homes Miami-Dade County

| Q1 2021       | Q1 2020                                                                                                                    | Percent Change<br>Year-over-Year                                                                                                                                                     |
|---------------|----------------------------------------------------------------------------------------------------------------------------|--------------------------------------------------------------------------------------------------------------------------------------------------------------------------------------|
| 3,611         | 2,871                                                                                                                      | 25.8%                                                                                                                                                                                |
| 773           | 555                                                                                                                        | 39.3%                                                                                                                                                                                |
| \$470,000     | \$375,000                                                                                                                  | 25.3%                                                                                                                                                                                |
| \$966,619     | \$546,268                                                                                                                  | 76.9%                                                                                                                                                                                |
| \$3.5 Billion | \$1.6 Billion                                                                                                              | 122.6%                                                                                                                                                                               |
| 97.1%         | 95.7%                                                                                                                      | 1.5%                                                                                                                                                                                 |
| 30 Days       | 56 Days                                                                                                                    | -46.4%                                                                                                                                                                               |
| 80 Days       | 100 Days                                                                                                                   | -20.0%                                                                                                                                                                               |
| 5,221         | 3,924                                                                                                                      | 33.1%                                                                                                                                                                                |
| 5,027         | 5,004                                                                                                                      | 0.5%                                                                                                                                                                                 |
| 3,323         | 2,284                                                                                                                      | 45.5%                                                                                                                                                                                |
| 2,784         | 6,216                                                                                                                      | -55.2%                                                                                                                                                                               |
| 2.4           | 5.5                                                                                                                        | -56.4%                                                                                                                                                                               |
|               | 3,611<br>773<br>\$470,000<br>\$966,619<br>\$3.5 Billion<br>97.1%<br>30 Days<br>80 Days<br>5,221<br>5,027<br>3,323<br>2,784 | 3,611 2,871 773 555 \$470,000 \$375,000 \$966,619 \$546,268 \$3.5 Billion \$1.6 Billion 97.1% 95.7% 30 Days 56 Days 80 Days 100 Days 5,221 3,924 5,027 5,004 3,323 2,284 2,784 6,216 |