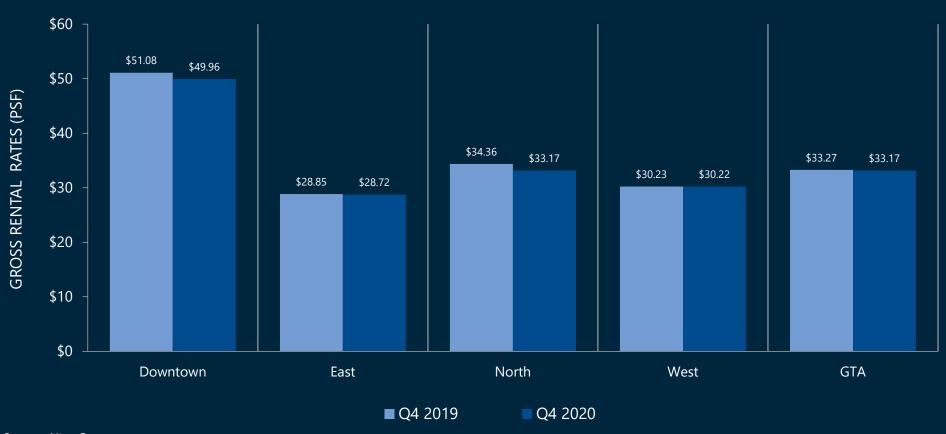

ion Rate is Rebounding

#### **CPI Inflation**





# Medium & Long-Term Rates Trending Higher

#### Key Interest Rates



Source: Bank of Canada; Statistics Canada; TRREB Calculations

## National OCR trends – 4 benchmark asset classes Q4 2020





Source: Altus Group, Investment Trends Survey

## Total investment activity down 21% year-over-year





Source: Altus Group

## Food/grocery anchor retail – most in demand



Property Type Barometer, All Available Products – Q4 2020



Source: Investment Trends Survey, Altus Group

## Office availability rate increasing, and likely to continue





\*Major markets covered by Altus Group

#### Office under construction & availability (Q4 2020), pre-leasing holds







### Office rental rates — more about tenant incentives than posted rates





## Office market rents expected to fall; tenant inducements increase



What change in market rents (face rates) are you forecasting for the 2021 fiscal year?



Source: Altus Group's Key Assumptions Survey (November 2020)

## E-commerce sales rapidly accelerating in Canada





Source: eMarketer-Canada Ecommerce 2020: Digital Retail Propelled by COVID-19 Quarantines-June 2020 and Altus Group

\*Projected

## Industrial availability Q4 2019 vs. Q4 2020





## Industrial under construction & availability (Q4 2020)





Source: Altus Group

\*Major markets covered by Altus Group

### Industrial rental rates — move higher





Source: Altus Group



# TRREB Member/Client Interest in S. Florida

Do you have clients who are interested in commercial real estate in Florida?





# TRREB Member