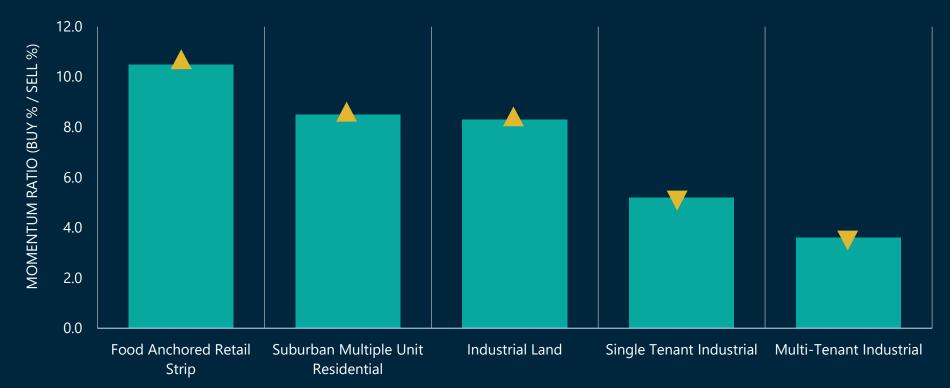

## Food/grocery anchor retail – most in demand

Property Type Barometer, All Available Products – Q4 2020

Source: Investment Trends Survey, Altus Group