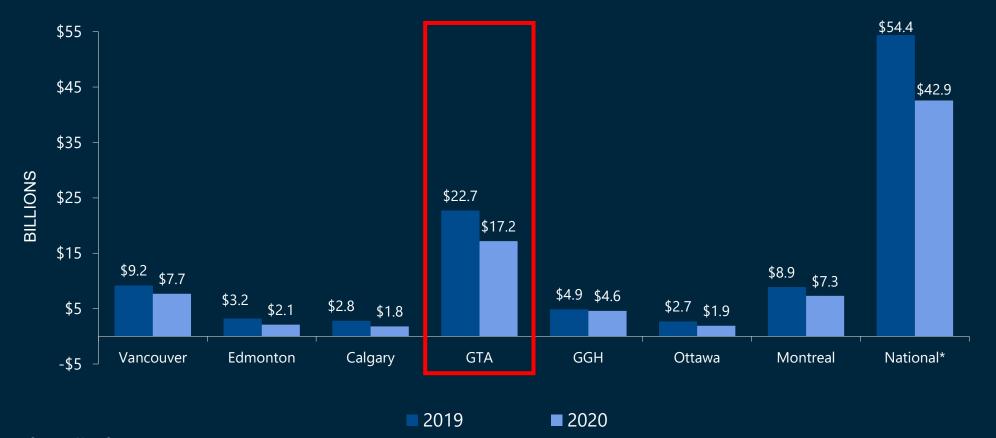

borne Canandaigua Geneva Petrolia Simcoe Buffalo St. Thomas Richmond Glencoe 3 390 Port Stanley Colden Cortland Dresden Dunkirk Marathon © 2021 Mapbox @ OpenStreetMap



# **Equity Markets have Fully Recovered**





# Strong Initial Recovery in Jobs Market





# **Recovery has Not Been Uniform**

Employment Change for Feb. 2020 to March 2021





# **Immigration Dipped to Mid-1980s Levels**

#### **Ontario Net Immigration**





# The Inflation Rate is Rebounding

#### **CPI Inflation**





# Medium & Long-Term Rates Trending Higher

#### Key Interest Rates



Source: Bank of Canada; Statistics Canada; TRREB Calculations

## National OCR trends – 4 benchmark asset classes Q4 2020





Source: Altus Group, Investment Trends Survey

## Total investment activity down 21% year-over-year





Source: Altus Group

## Food/grocery anchor retail – most in demand



Property Type Barometer, All Available Products – Q4 2020



Source: Investment Trends Survey, Altus Group

## Office availability rate increasing, and likely to continue





\*Major markets covered by Altus Group

#### Office under construction & availability (Q4 2020), pre-leasing holds







### Office rental rates — more about tenant incentives than posted rates





## Office market rents expected to fall; tenant inducements increase



What change in market rents (face rates) are you forecasting for the 2021 fiscal year?



Source: Altus Group's Key Assumptions Survey (November 2020)

## E-commerce sales rapidly accelerating in Canada





Source: eMarketer-Canada Ecommerce 2020: Digital Retail Propelled by CO