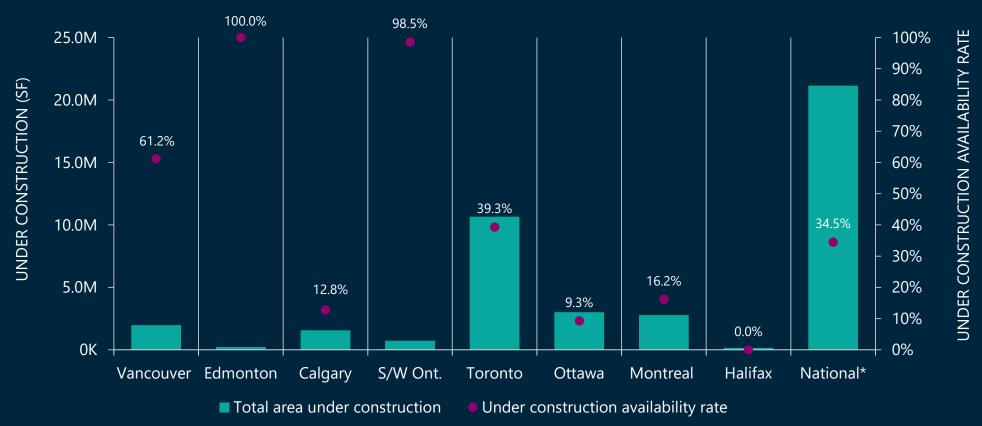

s Group

## Office availability rate increasing, and likely to continue





\*Major markets covered by Altus Group

#### Office under construction & availability (Q4 2020), pre-leasing holds







### Office rental rates — more about tenant incentives than posted rates





## Office market rents expected to fall; tenant inducements increase



What change in market rents (face rates) are you forecasting for the 2021 fiscal year?



Source: Altus Group's Key Assumptions Survey (November 2020)

## E-commerce sales rapidly accelerating in Canada





Source: eMarketer-Canada Ecommerce 2020: Digital Retail Propelled by COVID-19 Quarantines-June 2020 and Altus Group

\*Projected

## Industrial availability Q4 2019 vs. Q4 2020





## Industrial under construction & availability (Q4 2020)





Source: Altus Group

\*Major markets covered by Altus Group

### Industrial rental rates — move higher





Source: Altus Group



# TRREB Member/Client Interest in S. Florida

Do you have clients who are interested in commercial real estate in Florida?





# TRREB Member/Client Interest in S. Florida

If you answered "Yes" to Question 1, in what type of commercial real estate are your clients interested?





# TRREB Member/Client Interest in S. Florida

If you answered "Yes" to Question 1, are your clients looking to:





# S. Florida Interest in the Toronto Area

Do you receive inquiries about commercial real estate in the Greater Toronto Area from individuals or companies in Florida?





# S. Florida Interest in the Toronto Area

If you answered "Yes" to Question 4, for what type