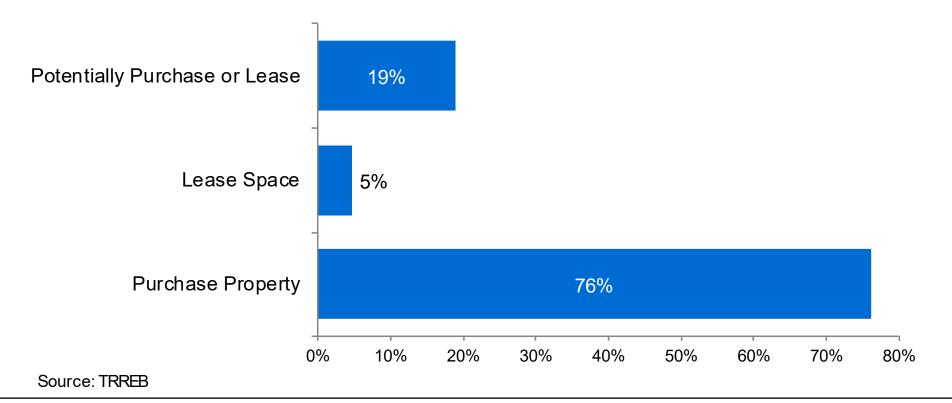

# TRREB Member/Client Interest in S. Florida

If you answered "Yes" to Question 1, are your clients looking to: