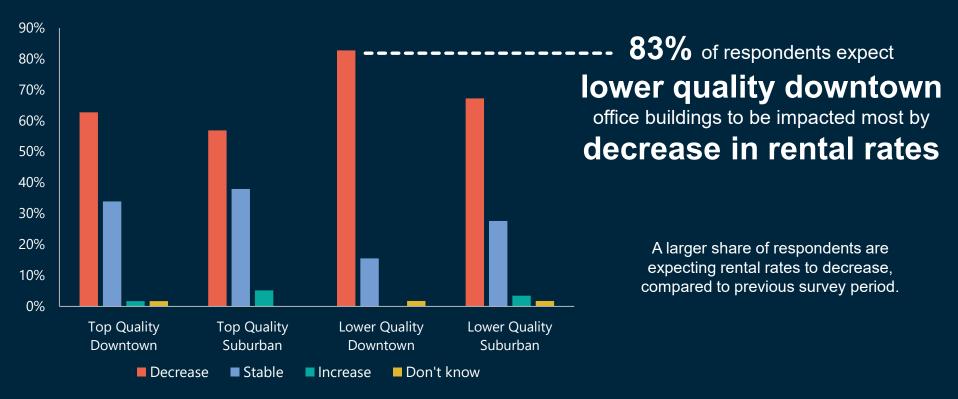

## Office market rents expected to fall; tenant inducements increase

What change in market rents (face rates) are you forecasting for the 2021 fiscal year?

Source: Altus Group's Key Assumptions Survey (November 2020)