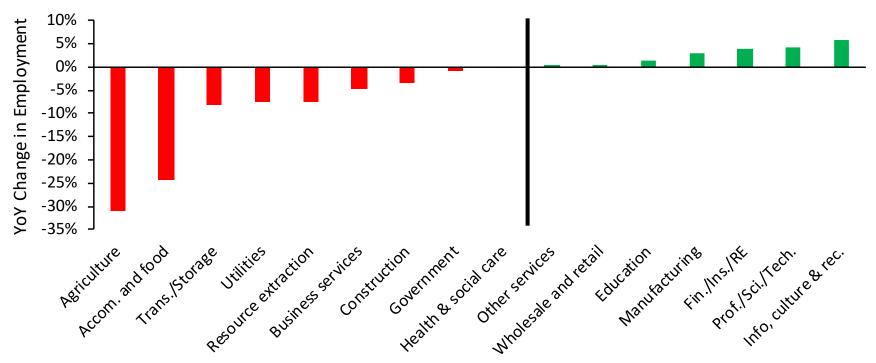

# **Recovery has Not Been Uniform**

Employment Change for Feb. 2020 to March 2021