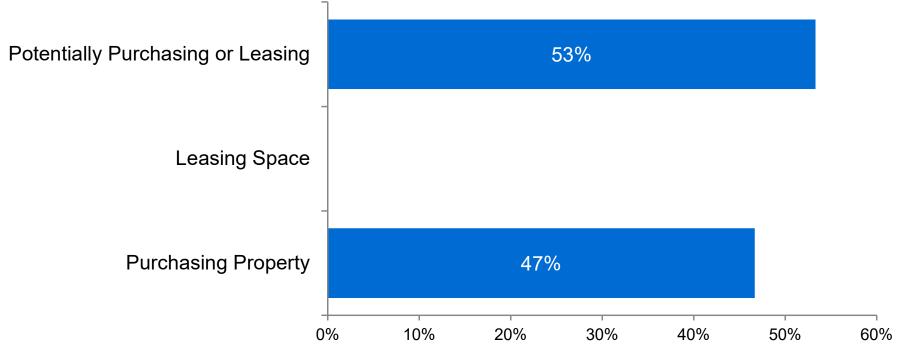

# S. Florida Interest in the Toronto Area

If you answered "Yes" to Question 4, are these inquires related to:

Source: TRREB