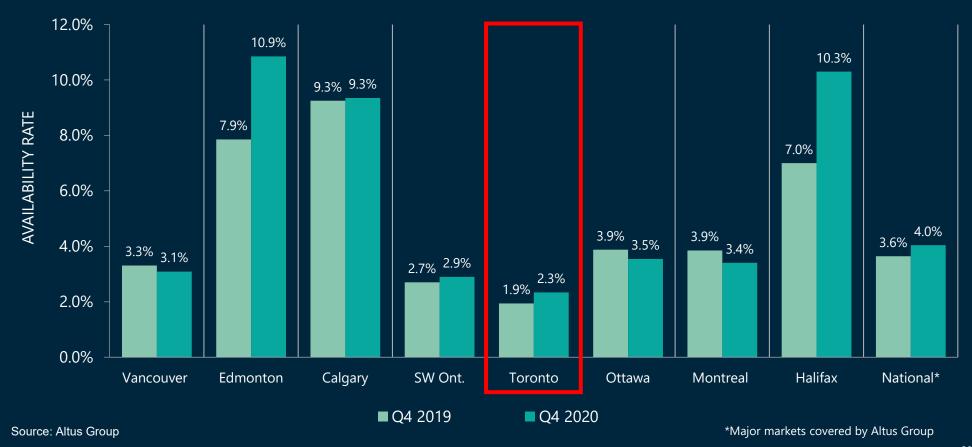

le Products – Q4 2020



Source: Investment Trends Survey, Altus Group

## Office availability rate increasing, and likely to continue





\*Major markets covered by Altus Group

#### Office under construction & availability (Q4 2020), pre-leasing holds







### Office rental rates — more about tenant incentives than posted rates





## Office market rents expected to fall; tenant inducements increase



What change in market rents (face rates) are you forecasting for the 2021 fiscal year?



Source: Altus Group's Key Assumptions Survey (November 2020)

## E-commerce sales rapidly accelerating in Canada





Source: eMarketer-Canada Ecommerce 2020: Digital Retail Propelled by COVID-19 Quarantines-June 2020 and Altus Group

\*Projected

## Industrial availability Q4 2019 vs. Q4 2020





## Industrial under construction & availability (Q4 2020)





Source: Altus Group

\*Major markets covered by Altus Group

### Industrial rental rates — move higher





Source: Altus Group



# TRREB Member/Client Interest in S. Florida

Do you have clients who are interested in commercial real estate in Florida?





# TRREB Member/Client Interest in S. Florida

If you answered "Yes" to Question 1, in what type of commercial real estate are your clients interested?





# TRREB Member/Client Interest in S. Florida

If you answered "Yes" to Question 1, are your clients looking to:





# S. Florida Interest in the Toronto Area

Do you receive inquiries about commercial real estate in the Greater Toronto Area from individuals or companies in Florida?





# S. Florida Interest in the To