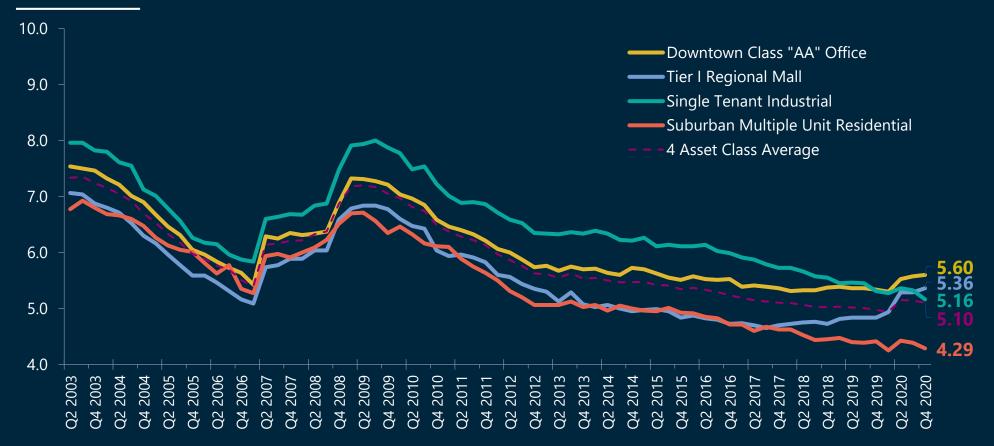

## National OCR trends – 4 benchmark asset classes Q4 2020

Source: Altus Group, Investment Trends Survey