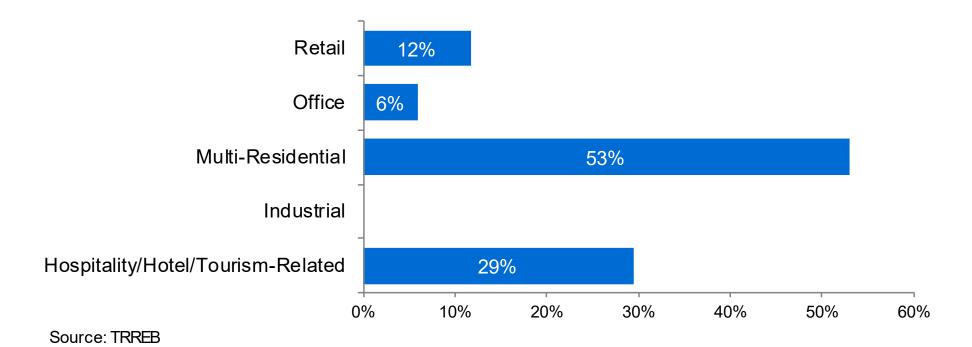

# TRREB Member/Client Interest in S. Florida

If you answered "Yes" to Question 1, in what type of commercial real estate are your clients interested?