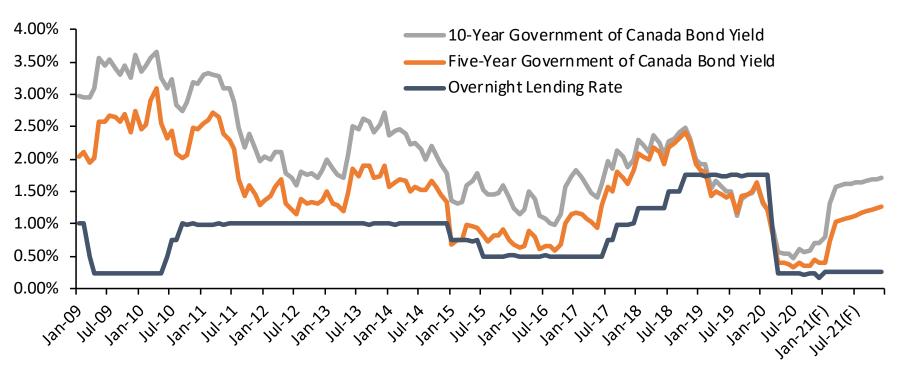

# Medium & Long-Term Rates Trending Higher

#### Key Interest Rates

Source: Bank of Canada; Statistics Canada; TRREB Calculations