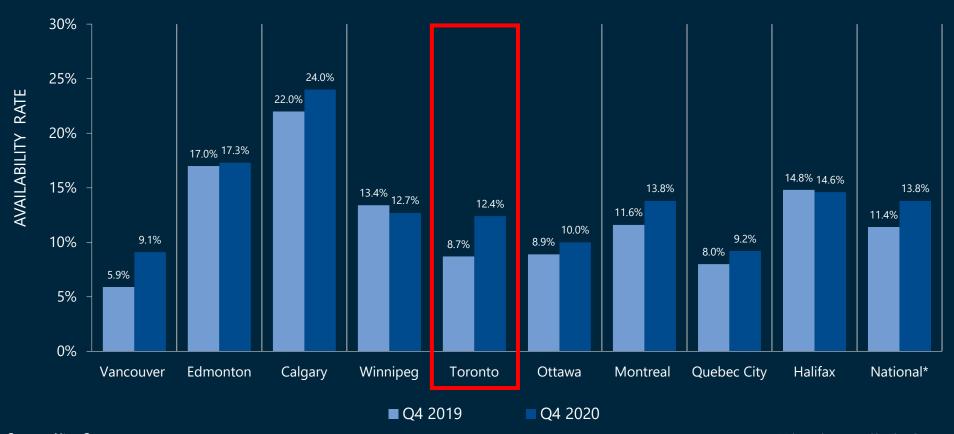

obs Market





# **Recovery has Not Been Uniform**

Employment Change for Feb. 2020 to March 2021





# **Immigration Dipped to Mid-1980s Levels**

#### **Ontario Net Immigration**





# The Inflation Rate is Rebounding

#### **CPI Inflation**





# Medium & Long-Term Rates Trending Higher

#### Key Interest Rates



Source: Bank of Canada; Statistics Canada; TRREB Calculations

## National OCR trends – 4 benchmark asset classes Q4 2020





Source: Altus Group, Investment Trends Survey

## Total investment activity down 21% year-over-year





Source: Altus Group

## Food/grocery anchor retail – most in demand



Property Type Barometer, All Available Products – Q4 2020



Source: Investment Trends Survey, Altus Group

## Office availability rate increasing, and likely to continue





\*Major markets covered by Altus Group

#### Office under construction & availability (Q4 2020), pre-leasing holds







### Office rental rates — more about tenant incentives than posted rates





## Office market rents expected to fall; tenant inducements increase



What change in market rents (face rates) are you forecasting for the 2021 fiscal year?



Source: Altus Group's Key Assumptions Survey (November 2020)

## E-commerce sales rapidly accelerating in Canada





Source: eMarketer-Canada Ecommerce 2020: Digital Retail Propelled by COVID-19 Quarantines-June 2020 and Altus Group

\*Projected

## Industrial availability Q4 2019 vs. Q4 2020





## Industrial under construction & availability (Q4 2020)





Source: Altus Group

\*Major markets covered by Altus Group

### Industri