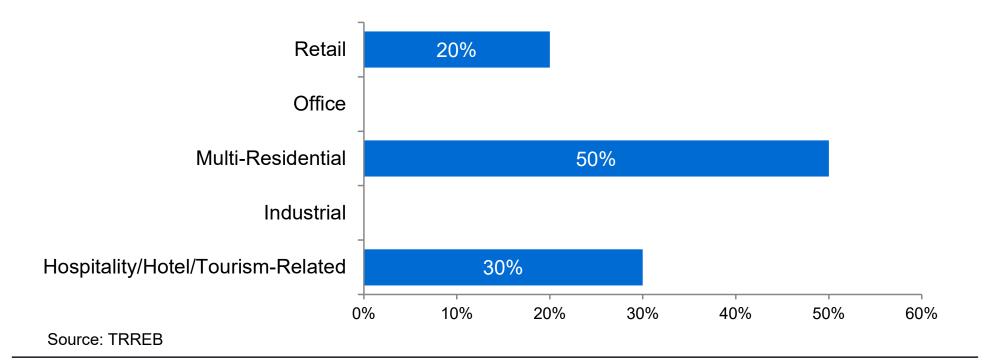

# S. Florida Interest in the Toronto Area

If you answered "Yes" to Question 4, for what type of commercial real estate are you receiving inquiries?