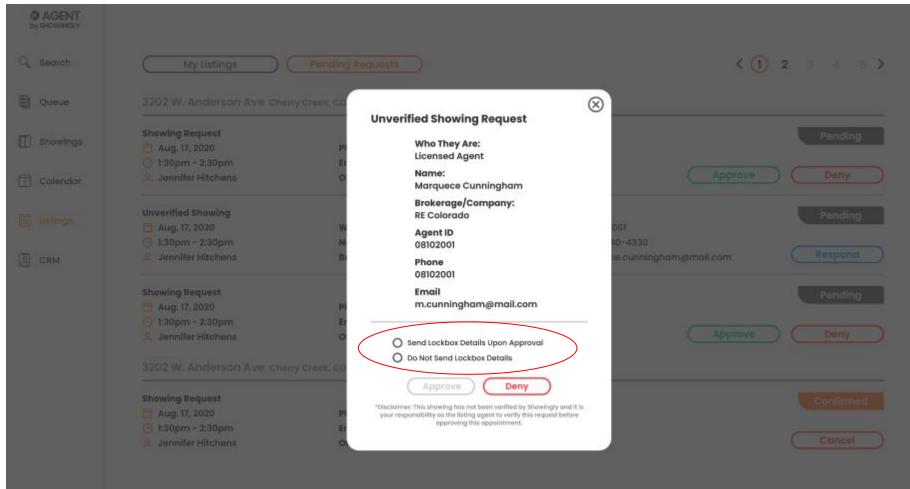

## • External Showing Requests

- Connect Listing Settings
- Scheduling on unconnected listings
- Added Calendar Functionality (coming next week)

| AGENT<br>by SHOWINGLY |                                          |                               |                      | Q |
|-----------------------|------------------------------------------|-------------------------------|----------------------|---|
| Dashboard             | < Connect Listing                        |                               |                      |   |
| Q Search              | Step 1: Configure Showing Type           |                               |                      |   |
| Queue                 | Showing Type ①<br>〇 Go 'n Show           |                               |                      |   |
|                       | Appointment Required                     |                               |                      |   |
| Showings              | O Accompanied Showing                    |                               |                      |   |
| 1 Calendar            | Allow Unverified Showing Requ            | uests ()                      |                      |   |
| E Listings            | Step 2: Approval & Notification Setting: | 5                             |                      |   |
|                       | Approval Settings ①                      | Listing Agent                 | Add Co-Listing Agent |   |
| CRM                   | 😑 Listing Agent Must Approve             | ٢                             |                      |   |
|                       | O Client Must Approve                    | Luke Larson<br>(202) 520-3999 |                      |   |
| 跲 Social              | O Both Must Approve                      | luke.larson@mail.com          |                      |   |
|                       | O Elther Can Approve                     | Can Approve                   |                      |   |
| Brokerage             |                                          | Notification Options          |                      |   |
|                       |                                          | 🗋 Text 📋 Email                |                      |   |
|                       |                                          | Add Existing Client           |                      |   |
|                       |                                          | Add New Client                |                      |   |
| Marquece              | Step 3: Showing Details                  |                               |                      |   |
| 0                     | A Look Boo Tomo                          | A Look Bow Code               |                      |   |