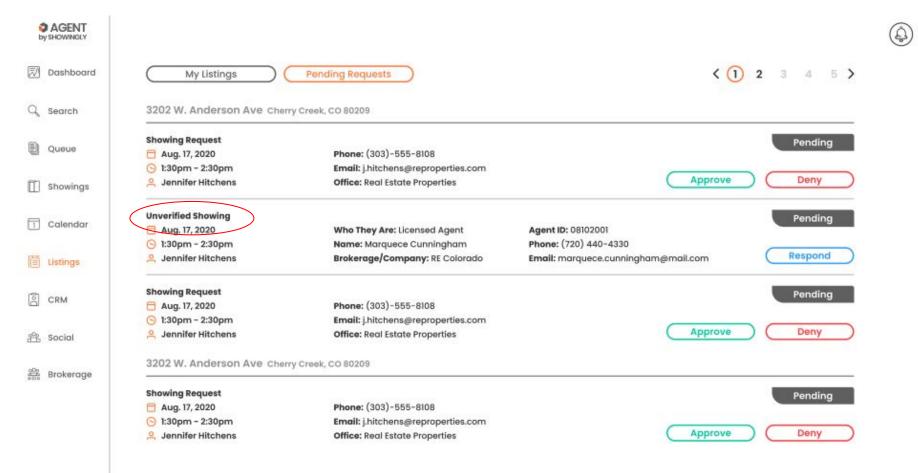

## • External Showing Requests

- Connect Listing Settings
- Scheduling on unconnected listings
- Added Calendar Functionality (coming next week)

| AGENT<br>by SHOWINGLY |                                          |                               |                      | Q |
|-----------------------|------------------------------------------|-------------------------------|----------------------|---|
| Dashboard             | < Connect Listing                        |                               |                      |   |
| Q Search              | Step 1: Configure Showing Type           |                               |                      |   |
| Queue                 | Showing Type ①<br>〇 Go 'n Show           |                               |                      |   |
|                       | Appointment Required                     |                               |                      |   |
| Showings              | O Accompanied Showing                    |                               |                      |   |
| 1 Calendar            | Allow Unverified Showing Requ            | uests ()                      |                      |   |
| E Listings            | Step 2: Approval & Notification Setting: | 5                             |                      |   |
|                       | Approval Settings ①                      | Listing Agent                 | Add Co-Listing Agent |   |
| CRM                   | 😑 Listing Agent Must Approve             | ٢                             |                      |   |
|                       | O Client Must Approve                    | Luke Larson<br>(202) 520-3999 |                      |   |
| 跲 Social              | O Both Must Approve                      | luke.larson@mail.com          |                      |   |
|                       | O Elther Can Approve                     | Can Approve                   |                      |   |
| Brokerage             |                                          | Notification Options          |                      |   |
|                       |                                          | 🗋 Text 📋 Email                |                      |   |
|                       |                                          | Add Existing Client           |                      |   |
|                       |                                          | Add New Client                |                      |   |
| Marquece              | Step 3: Showing Details                  |                               |                      |   |
| 0                     | A Look Boo Tomo                          | A Look Bow Code               |                      |   |