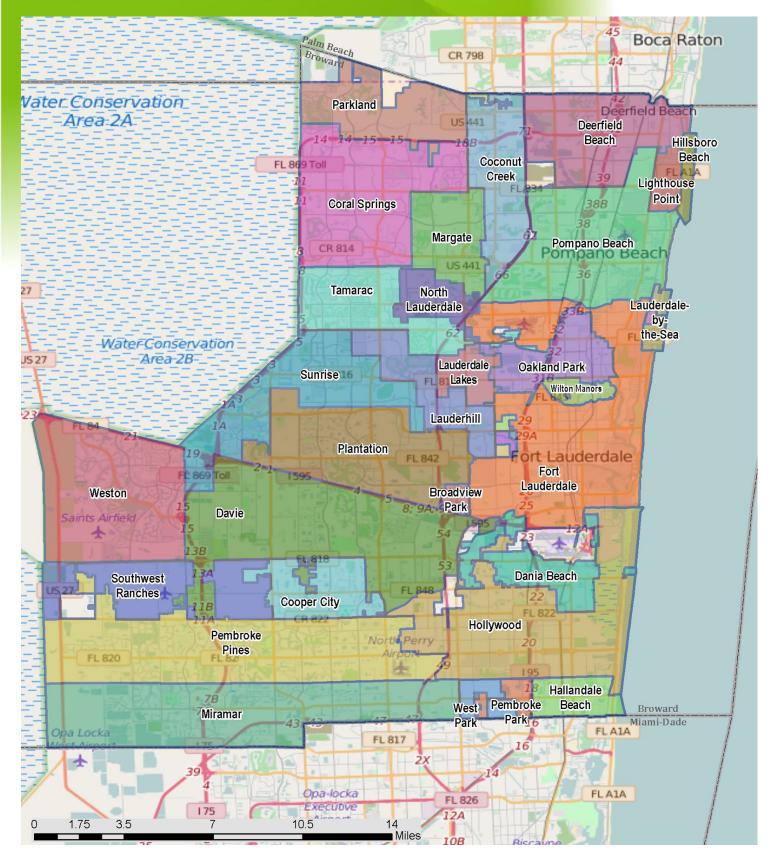

# Broward County Local Residential Market Metrics - Q1 2021 Single Family Homes Municipalities and Census-Designated Places\*

| Name of County, Municipality, or CDP*                                                                                                                                                                                                                                                                                                                                                                                                                                                                                                                                                                                                                                                                                                                                                                                                                                                                                                                                                                                                                                                                                                                                                                                                                                                                                                                                                                                                                                                                                                                                                                                                                                                                                                                                                                                                                                                                                                                                                                                                                                                                                                        |                                       |              |            | and the second |            |              |            |              |            |
|----------------------------------------------------------------------------------------------------------------------------------------------------------------------------------------------------------------------------------------------------------------------------------------------------------------------------------------------------------------------------------------------------------------------------------------------------------------------------------------------------------------------------------------------------------------------------------------------------------------------------------------------------------------------------------------------------------------------------------------------------------------------------------------------------------------------------------------------------------------------------------------------------------------------------------------------------------------------------------------------------------------------------------------------------------------------------------------------------------------------------------------------------------------------------------------------------------------------------------------------------------------------------------------------------------------------------------------------------------------------------------------------------------------------------------------------------------------------------------------------------------------------------------------------------------------------------------------------------------------------------------------------------------------------------------------------------------------------------------------------------------------------------------------------------------------------------------------------------------------------------------------------------------------------------------------------------------------------------------------------------------------------------------------------------------------------------------------------------------------------------------------------|---------------------------------------|--------------|------------|----------------|------------|--------------|------------|--------------|------------|
| Broadware Gardens (CDP)                                                                                                                                                                                                                                                                                                                                                                                                                                                                                                                                                                                                                                                                                                                                                                                                                                                                                                                                                                                                                                                                                                                                                                                                                                                                                                                                                                                                                                                                                                                                                                                                                                                                                                                                                                                                                                                                                                                                                                                                                                                                                                                      | Name of County, Municipality, or CDP* | Closed Sales | Y/Y % Chg. |                | Y/Y % Chg. |              | Y/Y % Chg. |              | Y/Y % Chg. |
| Broadview Park (CDP)                                                                                                                                                                                                                                                                                                                                                                                                                                                                                                                                                                                                                                                                                                                                                                                                                                                                                                                                                                                                                                                                                                                                                                                                                                                                                                                                                                                                                                                                                                                                                                                                                                                                                                                                                                                                                                                                                                                                                                                                                                                                                                                         | Broward County                        | 4,267        | 28.4%      | 888            | 33.1%      | \$435,000    | 14.5%      | \$626,025    | 22.3%      |
| Coconut Creek (City)         93         31.0%         12         -7.7%         \$417,750         19.4%         \$410,366         17.0%           Cooper City (City)         87         29.9%         13         62.5%         \$500,000         2.5%         \$551,490         4.1%           Coral Springs (City)         293         19.1%         38         26.7%         \$485,000         12.8%         \$502,070         13.0%           Dania Beach (City)         56         36.6%         8         -11.1%         \$360,000         7.5%         \$398,769         14.6%           Davie (Town)         177         12.0%         29         -6.5%         \$558,000         21.3%         \$674,180         16.1%           Destried Beach (City)         134         24.1%         233         13.8%         \$355,000         24.4%         4647,166         9.0%           Franklin Fark (CDP)         0         -100.0%         0         -100.0%         (No Sales)         N/A         (No Sales)         N/A           Hillsboro Beach (City)         35         66.7%         13         116.7%         \$349,500         11.0%         \$758,600         44.1%         41.1%         41.1%         43.249,500         N/A         44.245,6250         <                                                                                                                                                                                                                                                                                                                                                                                                                                                                                                                                                                                                                                                                                                                                                                                                                                                                 | Boulevard Gardens (CDP)               | 2            | -33.3%     | 0              | -100.0%    | \$231,890    | 5.4%       | \$199,890    | 6.3%       |
| Cooper City (City)         87         29.9%         13         62.5%         \$500,000         2.5%         \$551,490         4.1%           Coral Springs (City)         293         19.1%         38         26.7%         \$485,000         12.8%         \$502,707         13.0%           Dania Beach (City)         56         36.6%         8         -11.13%         \$636,000         7.5%         \$598,509         14.6%           Davie (Town)         177         12.0%         29         -6.5%         \$558,000         21.3%         \$674,180         16.1%           Deerfield Beach (City)         628         57.0%         206         54.9%         \$551,800         20.8%         \$1,081,040         12.2%           Franklin Park (CDP)         0         -100.0%         0         -100.00%         No Sales)         N/A         (No Sales)         N/A           Hillsboro Beach (Town)         4         N/A         3         N/A         \$21,492,500         N/A         \$19,446,250         N/A           Hillsboro Pines (CDP)         2         N/A         1         N/A         \$40,2500         N/A         \$19,446,250         N/A           Lauderdale Lakes (City)         399         51.1%         98         100                                                                                                                                                                                                                                                                                                                                                                                                                                                                                                                                                                                                                                                                                                                                                                                                                                                                            | Broadview Park (CDP)                  | 15           | 50.0%      | 3              | 50.0%      | \$293,000    | -1.2%      | \$292,467    | 7.1%       |
| Coral Springs (City)         293         19.1%         38         26.7%         \$485,000         12.8%         \$502,707         13.0%           Davie (Town)         177         12.0%         29         -6.5%         \$586,000         7.5%         \$398,569         14.6%           Davie (Town)         177         12.0%         29         -6.5%         \$558,000         21.3%         \$674,180         16.1%           Deerfield Beach (City)         628         57.0%         206         54.9%         \$566,800         20.8%         \$1,081,040         12.2%           Franklin Park (CDP)         0         -100.0%         0         -100.0%         (No Sales)         N/A         (No Sales)         N/A           Hillsbord Beach (City)         35         66.7%         13         116.7%         \$349,900         11.0%         \$758,640         44.1%           Hillsbord Beach (City)         35         66.7%         13         116.7%         \$349,900         11.0%         \$758,640         44.1%           Hillsbord Beach (City)         2         N/A         1         N/A         \$402,500         N/A         \$19,446,250         N/A           Hollywood (City)         399         \$1.1%         98         100                                                                                                                                                                                                                                                                                                                                                                                                                                                                                                                                                                                                                                                                                                                                                                                                                                                                           | Coconut Creek (City)                  | 93           | 31.0%      | 12             | -7.7%      | \$417,750    | 19.4%      | \$410,366    | 17.0%      |
| Dania Beach (City)   56   36.6%   8   -11.1%   \$360,000   7.5%   \$398,569   14.6%                                                                                                                                                                                                                                                                                                                                                                                                                                                                                                                                                                                                                                                                                                                                                                                                                                                                                                                                                                                                                                                                                                                                                                                                                                                                                                                                                                                                                                                                                                                                                                                                                                                                                                                                                                                                                                                                                                                                                                                                                                                          | Cooper City (City)                    | 87           | 29.9%      | 13             | 62.5%      | \$500,000    | 2.5%       | \$551,490    | 4.1%       |
| Davie (Town)                                                                                                                                                                                                                                                                                                                                                                                                                                                                                                                                                                                                                                                                                                                                                                                                                                                                                                                                                                                                                                                                                                                                                                                                                                                                                                                                                                                                                                                                                                                                                                                                                                                                                                                                                                                                                                                                                                                                                                                                                                                                                                                                 | Coral Springs (City)                  | 293          | 19.1%      | 38             | 26.7%      | \$485,000    | 12.8%      | \$502,707    | 13.0%      |
| Deerfield Beach (City)                                                                                                                                                                                                                                                                                                                                                                                                                                                                                                                                                                                                                                                                                                                                                                                                                                                                                                                                                                                                                                                                                                                                                                                                                                                                                                                                                                                                                                                                                                                                                                                                                                                                                                                                                                                                                                                                                                                                                                                                                                                                                                                       | Dania Beach (City)                    | 56           | 36.6%      | 8              | -11.1%     | \$360,000    | 7.5%       | \$398,569    | 14.6%      |
| Fort Lauderdale (City) 628 57.0% 206 54.9% \$561,800 20.8% \$1,081,040 12.2% Franklin Park (CDP) 0 -100.0% 0 -100.0% (No Sales) N/A (No Sales) N/A Hallandale Beach (City) 35 66.7% 13 116.7% \$349,500 11.0% \$758,640 44.1% Hillsboro Pines (CDP) 2 N/A 1 N/A \$21,492,500 N/A \$19,446,250 N/A Hillsboro Pines (CDP) 2 N/A 1 N/A \$21,492,500 N/A \$402,500 N/A Hollywood (City) 399 51.1% 98 100.0% \$395,000 19.7% \$512,079 24.3% Lauderdale Lakes (City) 24 0.0% 4 33.3% \$290,000 13.7% \$288,059 17.0% Lauderdale Lakes (City) 62 51.% 13 18.2% \$333,250 23.8% \$324,062 19.8% Lauderhill (City) 62 51.% 13 18.2% \$333,250 23.8% \$324,062 19.1% N/A Lighthouse Point (City) 76 43.4% 40 42.9% \$1,110,000 48.5% \$1,381,988 22.6% Margate (City) 133 51.1% 11 -15.4% \$342,000 11.4% \$329,024 8.6% Miramar (City) 64 23.1% 9 12.5% \$292,750 19.2% \$279,795 17.2% Pembroke Park (City) 144 62.92% 29 16.0% \$350,000 12.0% \$434,657 10.2% Pembroke Park (City) 271 0.7% 22 -31.3% \$490,000 14.4% \$480,333 19.0% Pembroke Pines (City) 271 0.7% 22 -31.3% \$490,000 14.4% \$480,333 19.0% Pembroke Pines (City) 271 0.7% 22 -31.3% \$490,000 14.4% \$480,333 19.0% Pembroke Pines (City) 271 0.7% 22 -31.3% \$490,000 14.4% \$480,333 19.0% Pembroke Pines (City) 272 0.0% 2 -31.3% \$490,000 14.4% \$480,333 19.0% Pembroke Pines (City) 272 0.7% 273 35.8% \$325,000 20.5% \$563,330 13.5% Sea Ranch Lakes (Village) 2 0.0% 2 0.0% 2 575,000 20.1% \$288,033 14.5% Sea Ranch Lakes (Village) 2 0.0% 2 0.0% \$350,000 -0.5% \$1,201,395 11.7% Sunrises (City) 199 32.7% 27 35.0% \$295,000 2.16% \$288,003 19.1% Weston (City) 199 32.7% 27 35.0% \$295,000 2.16% \$288,003 19.1% Weston (City) 199 32.7% 27 35.0% \$295,000 2.16% \$288,003 19.1% Weston (City) 203 28.5% 39 85.7% \$605,000 8.0% \$697,197 9.2%                                                                                                                                                                                                                                                                                                           | Davie (Town)                          | 177          | 12.0%      | 29             | -6.5%      | \$558,000    | 21.3%      | \$674,180    | 16.1%      |
| Franklin Park (CDP)         0         -100.0%         0         -100.0%         (No Sales)         N/A         (No Sales)         N/A           Hallandale Beach (City)         35         66.7%         13         116.7%         \$349,500         11.0%         \$758,640         44.1%           Hillsboro Beach (Town)         4         N/A         3         N/A         \$21,492,500         N/A         \$19,446,250         N/A           Hillsboro Pines (CDP)         2         N/A         1         N/A         \$402,500         N/A         \$19,446,250         N/A           Hollywood (City)         399         \$1.1%         98         100.0%         \$395,000         19.7%         \$512,079         24.3%           Lauderdale-by-the-Sea (Town)         13         -31.6%         4         -66.7%         \$765,000         19.5%         \$1,082,067         18.8%           Lauderdaile (City)         62         5.1%         13         18.2%         \$332,000         13.7%         \$288,069         17.0%           Lay Lake (Village)         0         N/A         0         N/A         (No Sales)         N/A         (No Sales)         N/A         (No Sales)         N/A         (No Sales)         19.4%         14.4%                                                                                                                                                                                                                                                                                                                                                                                                                                                                                                                                                                                                                                                                                                                                                                                                                                                                          | Deerfield Beach (City)                | 134          | 24.1%      | 33             | 13.8%      | \$355,000    | 4.4%       | \$447,166    | 9.0%       |
| Hallandale Beach (City) 35 66.7% 13 116.7% \$349,500 11.0% \$758,640 44.1% Hillsboro Beach (Town) 4 N/A 3 N/A \$21,492,500 N/A \$19,446,250 N/A Hillsboro Fines (CDP) 2 N/A 1 N/A \$402,500 N/A \$402,500 N/A \$402,500 N/A Hollywood (City) 399 51.1% 98 100.0% \$395,000 19.7% \$512,079 24.3% Lauderdale Lakes (City) 24 0.0% 4 33.3% \$290,000 13.7% \$288,059 17.0% Lauderdale by-the-Sea (Town) 13 -31.6% 4 -66.7% \$765,000 19.5% \$1,082,067 18.8% Lauderhill (City) 62 5.1% 13 18.2% \$333,250 23.8% \$324,628 19.4% Lazy Lake (Village) 0 N/A 0 N/A (No Sales) N/A (No | Fort Lauderdale (City)                | 628          | 57.0%      | 206            | 54.9%      | \$561,800    | 20.8%      | \$1,081,040  | 12.2%      |
| Hillsboro Beach (Town)                                                                                                                                                                                                                                                                                                                                                                                                                                                                                                                                                                                                                                                                                                                                                                                                                                                                                                                                                                                                                                                                                                                                                                                                                                                                                                                                                                                                                                                                                                                                                                                                                                                                                                                                                                                                                                                                                                                                                                                                                                                                                                                       | Franklin Park (CDP)                   | 0            | -100.0%    | 0              | -100.0%    | (No Sales)   | N/A        | (No Sales)   | N/A        |
| Hillsboro Pines (CDP) 2 N/A 1 N/A \$402,500 N/A \$402,500 N/A Hollywood (City) 399 51.1% 98 100.0% \$395,000 19.7% \$512,079 24.3% Lauderdale Lakes (City) 24 0.0% 4 33.3% \$290,000 13.7% \$288,059 17.0% Lauderdale-by-the-Sea (Town) 13 -31.6% 4 -66.7% \$765,000 19.5% \$1,082,067 18.8% Lauderthill (City) 62 5.1% 13 18.2% \$333,250 23.8% \$324,628 19.4% Lazy Lake (Village) 0 N/A 0 N/A (No Sales) N/A (No Sa     | Hallandale Beach (City)               | 35           | 66.7%      | 13             | 116.7%     | \$349,500    | 11.0%      | \$758,640    | 44.1%      |
| Hollywood (City) 399 51.1% 98 100.0% \$395,000 19.7% \$512,079 24.3% Lauderdale Lakes (City) 24 0.0% 4 33.3% \$290,000 13.7% \$288,059 17.0% Lauderdale-by-the-Sea (Town) 13 -31.6% 4 -66.7% \$765,000 19.5% \$1,082,067 18.8% Lauderhill (City) 62 5.1% 13 18.2% \$333,250 23.8% \$324,628 19.4% Lazy Lake (Village) 0 N/A 0 N/A (No Sales) N/A (No Sales) N/A (No Sales) N/A (No Sales) N/A (Lighthouse Point (City) 76 43.4% 40 42.9% \$1,110,000 48.5% \$1,381,988 22.6% Margate (City) 133 51.1% 11 -15.4% \$342,000 11.4% \$329,024 8.6% Miramar (City) 241 8.1% 26 -7.1% \$420,000 12.0% \$443,657 10.6% North Lauderdale (City) 64 23.1% 9 12.5% \$292,750 19.2% \$279,795 17.2% Qakland Park (City) 124 29.2% 29 16.0% \$350,000 9.0% \$369,177 10.2% Pembroke Park (Town) 2 100.0% 0 N/A \$267,450 7.0% \$267,450 7.0% Pembroke Park (Town) 2 100.0% 0 N/A \$267,450 7.0% \$267,450 7.0% Pembroke Pines (City) 221 1.3% 39 8.3% \$490,000 14.4% \$480,333 19.0% Plantation (City) 223 17.4% 72 35.8% \$352,500 23.9% \$555,705 37.7% Roosevelt Gardens (CDP) 7 250.0% 0 -100.0% \$275,000 14.4% \$480,333 19.0% Sea Ranch Lakes (Village) 2 0.0% 2 0.0% \$1,600,000 -36.8% \$800,000 -68.4% Southwest Ranches (Town) 38 46.2% 13 85.7% \$970,000 -17.4% \$288,393 54.2% Washington Park (CDP) 6 0.0% 3 N/A \$190,000 -17.4% \$218,333 -6.6% West Park (City) 199 32.7% 27 35.0% \$279,900 8.3% \$300,201 10.7% Washington Park (CDP) 6 0.0% 3 N/A \$190,000 -17.4% \$218,333 -6.6% West Park (City) 34 17.2% 2 -71.4% \$295,000 21.6% \$288,003 19.1% Weston (City) 203 28.5% 39 85.7% \$605,000 8.0% \$697,197 9.2%                                                                                                                                                                                                                                                                                                                                                                                                                                                                                                               | Hillsboro Beach (Town)                | 4            | N/A        | 3              | N/A        | \$21,492,500 | N/A        | \$19,446,250 | N/A        |
| Lauderdale Lakes (City)         24         0.0%         4         33.3%         \$290,000         13.7%         \$288,059         17.0%           Lauderdale-by-the-Sea (Town)         13         -31.6%         4         -66.7%         \$765,000         19.5%         \$1,082,067         18.8%           Lauderhill (City)         62         5.1%         13         18.2%         \$333,250         23.8%         \$324,628         19.4%           Lazy Lake (Village)         0         N/A         0         N/A         (No Sales)         N/A         (No Sales)         N/A           Lighthouse Point (City)         76         43.4%         40         42.9%         \$1,110,000         48.5%         \$1,381,988         22.6%           Margate (City)         133         51.1%         11         -15.4%         \$342,000         11.4%         \$329,024         8.6%           Miramar (City)         241         8.1%         26         -7.1%         \$420,000         12.0%         \$443,657         10.6%           North Lauderdale (City)         64         23.1%         9         12.5%         \$292,750         19.2%         \$279,795         17.2%           Oakland Park (City)         124         29.2%         29                                                                                                                                                                                                                                                                                                                                                                                                                                                                                                                                                                                                                                                                                                                                                                                                                                                                                | Hillsboro Pines (CDP)                 | 2            | N/A        | 1              | N/A        | \$402,500    | N/A        | \$402,500    | N/A        |
| Lauderdale-by-the-Sea (Town)         13         -31.6%         4         -66.7%         \$765,000         19.5%         \$1,082,067         18.8%           Lauderhill (City)         62         5.1%         13         18.2%         \$333,250         23.8%         \$324,628         19.4%           Lazy Lake (Village)         0         N/A         0         N/A         (No Sales)         N/A         (No Sales)         N/A           Lighthouse Point (City)         76         43.4%         40         42.9%         \$1,110,000         48.5%         \$1,381,988         22.6%           Margate (City)         133         51.1%         11         -15.4%         \$342,000         11.4%         \$329,024         8.6%           Miramar (City)         241         8.1%         26         -7.1%         \$420,000         12.0%         \$443,657         10.6%           North Lauderdale (City)         64         23.1%         9         12.5%         \$292,750         19.2%         \$279,795         17.2%           Oakland Park (City)         164         29.2%         29         16.0%         \$350,000         9.0%         \$369,177         10.2%           Parkland (City)         160         41.6%         38         9                                                                                                                                                                                                                                                                                                                                                                                                                                                                                                                                                                                                                                                                                                                                                                                                                                                                            | Hollywood (City)                      | 399          | 51.1%      | 98             | 100.0%     | \$395,000    | 19.7%      | \$512,079    | 24.3%      |
| Lauderhill (City)         62         5.1%         13         18.2%         \$333,250         23.8%         \$324,628         19.4%           Lazy Lake (Village)         0         N/A         0         N/A         (No Sales)         N/A         (No Sales)         N/A           Lighthouse Point (City)         76         43.4%         40         42.9%         \$1,110,000         48.5%         \$1,381,988         22.6%           Margate (City)         133         51.1%         11         -15.4%         \$342,000         11.4%         \$329,024         8.6%           Miramar (City)         241         8.1%         26         -7.1%         \$420,000         12.0%         \$443,657         10.6%           North Lauderdale (City)         64         23.1%         9         12.5%         \$292,750         19.2%         \$279,795         17.2%           Oakland Park (City)         160         41.6%         38         90.0%         \$350,000         9.0%         \$369,177         10.2%           Parkland (City)         160         41.6%         38         90.0%         \$785,000         22.7%         \$861,791         29.2%           Pembroke Park (Town)         2         100.0%         0         N/A                                                                                                                                                                                                                                                                                                                                                                                                                                                                                                                                                                                                                                                                                                                                                                                                                                                                                      | Lauderdale Lakes (City)               | 24           | 0.0%       | 4              | 33.3%      | \$290,000    | 13.7%      | \$288,059    | 17.0%      |
| Lazy Lake (Viliage)         0         N/A         0         N/A         (No Sales)         N/A         (No Sales)         N/A           Lighthouse Point (City)         76         43.4%         40         42.9%         \$1,110,000         48.5%         \$1,381,988         22.6%           Margate (City)         133         51.1%         11         -15.4%         \$342,000         11.4%         \$329,024         8.6%           Miramar (City)         241         8.1%         26         -7.1%         \$420,000         12.0%         \$443,657         10.6%           North Lauderdale (City)         64         23.1%         9         12.5%         \$292,750         19.2%         \$279,795         17.2%           Oakland Park (City)         160         41.6%         38         90.0%         \$350,000         9.0%         \$369,177         10.2%           Pembroke Park (Town)         2         100.0%         0         N/A         \$267,450         7.0%         \$267,450         7.0%         \$267,450         7.0%         \$267,450         7.0%         \$267,450         7.0%         \$267,450         7.0%         \$267,450         7.0%         \$267,450         7.0%         \$267,450         7.0%         \$267,450         7.0% <td>Lauderdale-by-the-Sea (Town)</td> <td>13</td> <td>-31.6%</td> <td>4</td> <td>-66.7%</td> <td>\$765,000</td> <td>19.5%</td> <td>\$1,082,067</td> <td>18.8%</td>                                                                                                                                                                                                                                                                                                                                                                                                                                                                                                                                                                                                                                                                                       | Lauderdale-by-the-Sea (Town)          | 13           | -31.6%     | 4              | -66.7%     | \$765,000    | 19.5%      | \$1,082,067  | 18.8%      |
| Lighthouse Point (City)         76         43.4%         40         42.9%         \$1,110,000         48.5%         \$1,381,988         22.6%           Margate (City)         133         51.1%         11         -15.4%         3342,000         11.4%         \$329,024         8.6%           Miramar (City)         241         8.1%         26         -7.1%         \$420,000         12.0%         \$443,657         10.6%           North Lauderdale (City)         64         23.1%         9         12.5%         \$292,750         19.2%         \$279,795         17.2%           Oakland Park (City)         124         29.2%         29         16.0%         \$350,000         9.0%         \$369,177         10.2%           Parkland (City)         160         41.6%         38         90.0%         \$785,000         22.7%         \$861,791         29.2%           Pembroke Park (Town)         2         100.0%         0         N/A         \$267,450         7.0%         2267,450         7.0%         2267,450         7.0%         2267,450         7.0%         2267,450         7.0%         2267,450         7.0%         2267,450         7.0%         2267,450         7.0%         2267,450         7.0%         2267,450         7.0%<                                                                                                                                                                                                                                                                                                                                                                                                                                                                                                                                                                                                                                                                                                                                                                                                                                                              | Lauderhill (City)                     | 62           | 5.1%       | 13             | 18.2%      | \$333,250    | 23.8%      | \$324,628    | 19.4%      |
| Margate (City)         133         51.1%         11         -15.4%         \$342,000         11.4%         \$329,024         8.6%           Miramar (City)         241         8.1%         26         -7.1%         \$420,000         12.0%         \$443,657         10.6%           North Lauderdale (City)         64         23.1%         9         12.5%         \$292,750         19.2%         \$279,795         17.2%           Oakland Park (City)         124         29.2%         29         16.0%         \$350,000         9.0%         \$369,177         10.2%           Parkland (City)         160         41.6%         38         90.0%         \$785,000         22.7%         \$861,791         29.2%           Pembroke Park (Town)         2         100.0%         0         N/A         \$267,450         7.0%         \$267,450         7.0%         \$267,450         7.0%         \$267,450         7.0%         \$267,450         7.0%         \$267,450         7.0%         \$267,450         7.0%         \$267,450         7.0%         \$267,450         7.0%         \$267,450         7.0%         \$267,450         7.0%         \$267,450         7.0%         \$267,450         7.0%         \$267,450         7.0%         \$267,450         7.0%                                                                                                                                                                                                                                                                                                                                                                                                                                                                                                                                                                                                                                                                                                                                                                                                                                                  | Lazy Lake (Village)                   | 0            | N/A        | 0              | N/A        | (No Sales)   | N/A        | (No Sales)   | N/A        |
| Miramar (City)         241         8.1%         26         -7.1%         \$420,000         12.0%         \$443,657         10.6%           North Lauderdale (City)         64         23.1%         9         12.5%         \$292,750         19.2%         \$279,795         17.2%           Oakland Park (City)         124         29.2%         29         16.0%         \$350,000         9.0%         \$369,177         10.2%           Parkland (City)         160         41.6%         38         90.0%         \$785,000         22.7%         \$861,791         29.2%           Pembroke Park (Town)         2         100.0%         0         N/A         \$267,450         7.0%         \$267,450         7.0%         \$267,450         7.0%         \$267,450         7.0%         \$267,450         7.0%         \$267,450         7.0%         \$267,450         7.0%         \$267,450         7.0%         \$267,450         7.0%         \$267,450         7.0%         \$267,450         7.0%         \$267,450         7.0%         \$267,450         7.0%         \$267,450         7.0%         \$267,450         7.0%         \$267,450         7.0%         \$267,450         7.0%         \$283,333         19.0%         \$288,033         19.0%         \$288,033         19.0% </td <td>Lighthouse Point (City)</td> <td>76</td> <td>43.4%</td> <td>40</td> <td>42.9%</td> <td>\$1,110,000</td> <td>48.5%</td> <td>\$1,381,988</td> <td>22.6%</td>                                                                                                                                                                                                                                                                                                                                                                                                                                                                                                                                                                                                                                                            | Lighthouse Point (City)               | 76           | 43.4%      | 40             | 42.9%      | \$1,110,000  | 48.5%      | \$1,381,988  | 22.6%      |
| North Lauderdale (City)         64         23.1%         9         12.5%         \$292,750         19.2%         \$279,795         17.2%           Oakland Park (City)         124         29.2%         29         16.0%         \$350,000         9.0%         \$369,177         10.2%           Parkland (City)         160         41.6%         38         90.0%         \$785,000         22.7%         \$861,791         29.2%           Pembroke Park (Town)         2         100.0%         0         N/A         \$267,450         7.0%         \$267,450         7.0%         \$267,450         7.0%         \$267,450         7.0%         \$267,450         7.0%         \$267,450         7.0%         \$267,450         7.0%         \$267,450         7.0%         \$267,450         7.0%         \$267,450         7.0%         \$267,450         7.0%         \$267,450         7.0%         \$267,450         7.0%         \$267,450         7.0%         \$267,450         7.0%         \$267,450         7.0%         \$267,450         7.0%         \$267,450         7.0%         \$267,450         7.0%         \$267,450         7.0%         \$267,450         7.0%         \$267,450         7.0%         \$267,450         7.0%         \$267,450         7.0%         \$265,480         33 </td <td>Margate (City)</td> <td>133</td> <td>51.1%</td> <td>11</td> <td>-15.4%</td> <td>\$342,000</td> <td>11.4%</td> <td>\$329,024</td> <td>8.6%</td>                                                                                                                                                                                                                                                                                                                                                                                                                                                                                                                                                                                                                                                             | Margate (City)                        | 133          | 51.1%      | 11             | -15.4%     | \$342,000    | 11.4%      | \$329,024    | 8.6%       |
| Oakland Park (City)         124         29.2%         29         16.0%         \$350,000         9.0%         \$369,177         10.2%           Parkland (City)         160         41.6%         38         90.0%         \$785,000         22.7%         \$861,791         29.2%           Pembroke Park (Town)         2         100.0%         0         N/A         \$267,450         7.0%         \$267,450         7.0%         \$267,450         7.0%         \$267,450         7.0%         \$267,450         7.0%         \$267,450         7.0%         \$267,450         7.0%         \$267,450         7.0%         \$267,450         7.0%         \$267,450         7.0%         \$267,450         7.0%         \$267,450         7.0%         \$267,450         7.0%         \$267,450         7.0%         \$267,450         7.0%         \$267,450         7.0%         \$267,450         7.0%         \$267,450         7.0%         \$267,450         7.0%         \$267,450         7.0%         \$267,450         7.0%         \$267,450         7.0%         \$267,450         7.0%         \$267,450         7.0%         \$267,450         7.0%         \$267,450         7.0%         \$267,450         7.0%         \$267,450         9.0%         9.0%         \$275,000         \$20.1%         \$288,393<                                                                                                                                                                                                                                                                                                                                                                                                                                                                                                                                                                                                                                                                                                                                                                                                       | Miramar (City)                        | 241          | 8.1%       | 26             | -7.1%      | \$420,000    | 12.0%      | \$443,657    | 10.6%      |
| Parkland (City)         160         41.6%         38         90.0%         \$785,000         22.7%         \$861,791         29.2%           Pembroke Park (Town)         2         100.0%         0         N/A         \$267,450         7.0%         \$267,450         7.0%           Pembroke Pines (City)         271         0.7%         22         -31.3%         \$450,000         14.4%         \$480,333         19.0%           Plantation (City)         216         13.7%         39         8.3%         \$490,000         16.5%         \$563,830         13.5%           Pompano Beach (City)         223         17.4%         72         35.8%         \$352,500         23.9%         \$565,705         37.7%           Roosevelt Gardens (CDP)         7         250.0%         0         -100.0%         \$275,000         20.1%         \$288,393         54.2%           Sea Ranch Lakes (Village)         2         0.0%         2         0.0%         \$1,600,000         -36.8%         \$800,000         -68.4%           Sunrise (City)         183         38.6%         18         38.5%         \$360,000         8.8%         \$351,631         7.4%           Tamarac (City)         199         32.7%         27         35.0%<                                                                                                                                                                                                                                                                                                                                                                                                                                                                                                                                                                                                                                                                                                                                                                                                                                                                          | North Lauderdale (City)               | 64           | 23.1%      | 9              | 12.5%      | \$292,750    | 19.2%      | \$279,795    | 17.2%      |
| Pembroke Park (Town)         2         100.0%         0         N/A         \$267,450         7.0%         \$267,450         7.0%           Pembroke Pines (City)         271         0.7%         22         -31.3%         \$450,000         14.4%         \$480,333         19.0%           Plantation (City)         216         13.7%         39         8.3%         \$490,000         16.5%         \$563,830         13.5%           Pompano Beach (City)         223         17.4%         72         35.8%         \$352,500         23.9%         \$565,705         37.7%           Roosevelt Gardens (CDP)         7         250.0%         0         -100.0%         \$275,000         20.1%         \$288,393         54.2%           Sea Ranch Lakes (Village)         2         0.0%         2         0.0%         \$1,600,000         -36.8%         \$800,000         -68.4%           Southwest Ranches (Town)         38         46.2%         13         85.7%         \$970,000         -0.5%         \$1,201,395         11.7%           Sunrise (City)         183         38.6%         18         38.5%         \$360,000         8.8%         \$351,631         7.4%           Tamarac (City)         199         32.7%         27                                                                                                                                                                                                                                                                                                                                                                                                                                                                                                                                                                                                                                                                                                                                                                                                                                                                               | Oakland Park (City)                   | 124          | 29.2%      | 29             | 16.0%      | \$350,000    | 9.0%       | \$369,177    | 10.2%      |
| Pembroke Pines (City)         271         0.7%         22         -31.3%         \$450,000         14.4%         \$480,333         19.0%           Plantation (City)         216         13.7%         39         8.3%         \$490,000         16.5%         \$563,830         13.5%           Pompano Beach (City)         223         17.4%         72         35.8%         \$352,500         23.9%         \$565,705         37.7%           Roosevelt Gardens (CDP)         7         250.0%         0         -100.0%         \$275,000         20.1%         \$288,393         54.2%           Sea Ranch Lakes (Village)         2         0.0%         2         0.0%         \$1,600,000         -36.8%         \$800,000         -68.4%           Southwest Ranches (Town)         38         46.2%         13         85.7%         \$970,000         -0.5%         \$1,201,395         11.7%           Sunrise (City)         183         38.6%         18         38.5%         \$360,000         8.8%         \$351,631         7.4%           Tamarac (City)         199         32.7%         27         35.0%         \$279,900         8.3%         \$300,201         10.7%           Washington Park (CDP)         6         0.0%         3                                                                                                                                                                                                                                                                                                                                                                                                                                                                                                                                                                                                                                                                                                                                                                                                                                                                             | Parkland (City)                       | 160          | 41.6%      | 38             | 90.0%      | \$785,000    | 22.7%      | \$861,791    | 29.2%      |
| Plantation (City)         216         13.7%         39         8.3%         \$490,000         16.5%         \$563,830         13.5%           Pompano Beach (City)         223         17.4%         72         35.8%         \$352,500         23.9%         \$565,705         37.7%           Roosevelt Gardens (CDP)         7         250.0%         0         -100.0%         \$275,000         20.1%         \$288,393         54.2%           Sea Ranch Lakes (Village)         2         0.0%         2         0.0%         \$1,600,000         -36.8%         \$800,000         -68.4%           Southwest Ranches (Town)         38         46.2%         13         85.7%         \$970,000         -0.5%         \$1,201,395         11.7%           Sunrise (City)         183         38.6%         18         38.5%         \$360,000         8.8%         \$351,631         7.4%           Tamarac (City)         199         32.7%         27         35.0%         \$279,900         8.3%         \$300,201         10.7%           Washington Park (CDP)         6         0.0%         3         N/A         \$190,000         -17.4%         \$218,333         -6.6%           West Park (City)         34         17.2%         2         -7                                                                                                                                                                                                                                                                                                                                                                                                                                                                                                                                                                                                                                                                                                                                                                                                                                                                          | Pembroke Park (Town)                  | 2            | 100.0%     | 0              | N/A        | \$267,450    | 7.0%       | \$267,450    | 7.0%       |
| Pompano Beach (City)         223         17.4%         72         35.8%         \$352,500         23.9%         \$565,705         37.7%           Roosevelt Gardens (CDP)         7         250.0%         0         -100.0%         \$275,000         20.1%         \$288,393         54.2%           Sea Ranch Lakes (Village)         2         0.0%         2         0.0%         \$1,600,000         -36.8%         \$800,000         -68.4%           Southwest Ranches (Town)         38         46.2%         13         85.7%         \$970,000         -0.5%         \$1,201,395         11.7%           Sunrise (City)         183         38.6%         18         38.5%         \$360,000         8.8%         \$351,631         7.4%           Tamarac (City)         199         32.7%         27         35.0%         \$279,900         8.3%         \$300,201         10.7%           Washington Park (CDP)         6         0.0%         3         N/A         \$190,000         -17.4%         \$218,333         -6.6%           West Park (City)         34         17.2%         2         -71.4%         \$295,000         21.6%         \$288,003         19.1%           Weston (City)         203         28.5%         39         85.7                                                                                                                                                                                                                                                                                                                                                                                                                                                                                                                                                                                                                                                                                                                                                                                                                                                                          | Pembroke Pines (City)                 | 271          | 0.7%       | 22             | -31.3%     | \$450,000    | 14.4%      | \$480,333    | 19.0%      |
| Roosevelt Gardens (CDP)         7         250.0%         0         -100.0%         \$275,000         20.1%         \$288,393         54.2%           Sea Ranch Lakes (Village)         2         0.0%         2         0.0%         \$1,600,000         -36.8%         \$800,000         -68.4%           Southwest Ranches (Town)         38         46.2%         13         85.7%         \$970,000         -0.5%         \$1,201,395         11.7%           Sunrise (City)         183         38.6%         18         38.5%         \$360,000         8.8%         \$351,631         7.4%           Tamarac (City)         199         32.7%         27         35.0%         \$279,900         8.3%         \$300,201         10.7%           Washington Park (CDP)         6         0.0%         3         N/A         \$190,000         -17.4%         \$218,333         -6.6%           West Park (City)         34         17.2%         2         -71.4%         \$295,000         21.6%         \$288,003         19.1%           Weston (City)         203         28.5%         39         85.7%         \$605,000         8.0%         \$697,197         9.2%                                                                                                                                                                                                                                                                                                                                                                                                                                                                                                                                                                                                                                                                                                                                                                                                                                                                                                                                                             | Plantation (City)                     | 216          | 13.7%      | 39             | 8.3%       | \$490,000    | 16.5%      | \$563,830    | 13.5%      |
| Sea Ranch Lakes (Village)       2       0.0%       2       0.0%       \$1,600,000       -36.8%       \$800,000       -68.4%         Southwest Ranches (Town)       38       46.2%       13       85.7%       \$970,000       -0.5%       \$1,201,395       11.7%         Sunrise (City)       183       38.6%       18       38.5%       \$360,000       8.8%       \$351,631       7.4%         Tamarac (City)       199       32.7%       27       35.0%       \$279,900       8.3%       \$300,201       10.7%         Washington Park (CDP)       6       0.0%       3       N/A       \$190,000       -17.4%       \$218,333       -6.6%         West Park (City)       34       17.2%       2       -71.4%       \$295,000       21.6%       \$288,003       19.1%         Weston (City)       203       28.5%       39       85.7%       \$605,000       8.0%       \$697,197       9.2%                                                                                                                                                                                                                                                                                                                                                                                                                                                                                                                                                                                                                                                                                                                                                                                                                                                                                                                                                                                                                                                                                                                                                                                                                                              | Pompano Beach (City)                  | 223          | 17.4%      | 72             | 35.8%      | \$352,500    | 23.9%      | \$565,705    | 37.7%      |
| Southwest Ranches (Town)         38         46.2%         13         85.7%         \$970,000         -0.5%         \$1,201,395         11.7%           Sunrise (City)         183         38.6%         18         38.5%         \$360,000         8.8%         \$351,631         7.4%           Tamarac (City)         199         32.7%         27         35.0%         \$279,900         8.3%         \$300,201         10.7%           Washington Park (CDP)         6         0.0%         3         N/A         \$190,000         -17.4%         \$218,333         -6.6%           West Park (City)         34         17.2%         2         -71.4%         \$295,000         21.6%         \$288,003         19.1%           Weston (City)         203         28.5%         39         85.7%         \$605,000         8.0%         \$697,197         9.2%                                                                                                                                                                                                                                                                                                                                                                                                                                                                                                                                                                                                                                                                                                                                                                                                                                                                                                                                                                                                                                                                                                                                                                                                                                                                        | Roosevelt Gardens (CDP)               | 7            | 250.0%     | 0              | -100.0%    | \$275,000    | 20.1%      | \$288,393    | 54.2%      |
| Sunrise (City)       183       38.6%       18       38.5%       \$360,000       8.8%       \$351,631       7.4%         Tamarac (City)       199       32.7%       27       35.0%       \$279,900       8.3%       \$300,201       10.7%         Washington Park (CDP)       6       0.0%       3       N/A       \$190,000       -17.4%       \$218,333       -6.6%         West Park (City)       34       17.2%       2       -71.4%       \$295,000       21.6%       \$288,003       19.1%         Weston (City)       203       28.5%       39       85.7%       \$605,000       8.0%       \$697,197       9.2%                                                                                                                                                                                                                                                                                                                                                                                                                                                                                                                                                                                                                                                                                                                                                                                                                                                                                                                                                                                                                                                                                                                                                                                                                                                                                                                                                                                                                                                                                                                       | Sea Ranch Lakes (Village)             | 2            | 0.0%       | 2              | 0.0%       | \$1,600,000  | -36.8%     | \$800,000    | -68.4%     |
| Tamarac (City)         199         32.7%         27         35.0%         \$279,900         8.3%         \$300,201         10.7%           Washington Park (CDP)         6         0.0%         3         N/A         \$190,000         -17.4%         \$218,333         -6.6%           West Park (City)         34         17.2%         2         -71.4%         \$295,000         21.6%         \$288,003         19.1%           Weston (City)         203         28.5%         39         85.7%         \$605,000         8.0%         \$697,197         9.2%                                                                                                                                                                                                                                                                                                                                                                                                                                                                                                                                                                                                                                                                                                                                                                                                                                                                                                                                                                                                                                                                                                                                                                                                                                                                                                                                                                                                                                                                                                                                                                         | Southwest Ranches (Town)              | 38           | 46.2%      | 13             | 85.7%      | \$970,000    | -0.5%      | \$1,201,395  | 11.7%      |
| Washington Park (CDP)       6       0.0%       3       N/A       \$190,000       -17.4%       \$218,333       -6.6%         West Park (City)       34       17.2%       2       -71.4%       \$295,000       21.6%       \$288,003       19.1%         Weston (City)       203       28.5%       39       85.7%       \$605,000       8.0%       \$697,197       9.2%                                                                                                                                                                                                                                                                                                                                                                                                                                                                                                                                                                                                                                                                                                                                                                                                                                                                                                                                                                                                                                                                                                                                                                                                                                                                                                                                                                                                                                                                                                                                                                                                                                                                                                                                                                        | Sunrise (City)                        | 183          | 38.6%      | 18             | 38.5%      | \$360,000    | 8.8%       | \$351,631    | 7.4%       |
| West Park (City)       34       17.2%       2       -71.4%       \$295,000       21.6%       \$288,003       19.1%         Weston (City)       203       28.5%       39       85.7%       \$605,000       8.0%       \$697,197       9.2%                                                                                                                                                                                                                                                                                                                                                                                                                                                                                                                                                                                                                                                                                                                                                                                                                                                                                                                                                                                                                                                                                                                                                                                                                                                                                                                                                                                                                                                                                                                                                                                                                                                                                                                                                                                                                                                                                                    | Tamarac (City)                        | 199          | 32.7%      | 27             | 35.0%      | \$279,900    | 8.3%       | \$300,201    | 10.7%      |
| Weston (City) 203 28.5% 39 85.7% \$605,000 8.0% \$697,197 9.2%                                                                                                                                                                                                                                                                                                                                                                                                                                                                                                                                                                                                                                                                                                                                                                                                                                                                                                                                                                                                                                                                                                                                                                                                                                                                                                                                                                                                                                                                                                                                                                                                                                                                                                                                                                                                                                                                                                                                                                                                                                                                               | Washington Park (CDP)                 | 6            | 0.0%       | 3              | N/A        | \$190,000    | -17.4%     | \$218,333    | -6.6%      |
|                                                                                                                                                                                                                                                                                                                                                                                                                                                                                                                                                                                                                                                                                                                                                                                                                                                                                                                                                                                                                                                                                                                                                                                                                                                                                                                                                                                                                                                                                                                                                                                                                                                                                                                                                                                                                                                                                                                                                                                                                                                                                                                                              | West Park (City)                      | 34           | 17.2%      | 2              | -71.4%     | \$295,000    | 21.6%      | \$288,003    | 19.1%      |
| Wilton Manors (City) 69 38.0% 20 33.3% \$545,000 15.3% \$621,875 14.7%                                                                                                                                                                                                                                                                                                                                                                                                                                                                                                                                                                                                                                                                                                                                                                                                                                                                                                                                                                                                                                                                                                                                                                                                                                                                                                                                                                                                                                                                                                                                                                                                                                                                                                                                                                                                                                                                                                                                                                                                                                                                       | Weston (City)                         | 203          | 28.5%      | 39             | 85.7%      | \$605,000    | 8.0%       | \$697,197    | 9.2%       |
|                                                                                                                                                                                                                                                                                                                                                                                                                                                                                                                                                                                                                                                                                                                                                                                                                                                                                                                                                                                                                                                                                                                                                                                                                                                                                                                                                                                                                                                                                                                                                                                                                                                                                                                                                                                                                                                                                                                                                                                                                                                                                                                                              | Wilton Manors (City)                  | 69           | 38.0%      | 20             | 33.3%      | \$545,000    | 15.3%      | \$621,875    | 14.7%      |