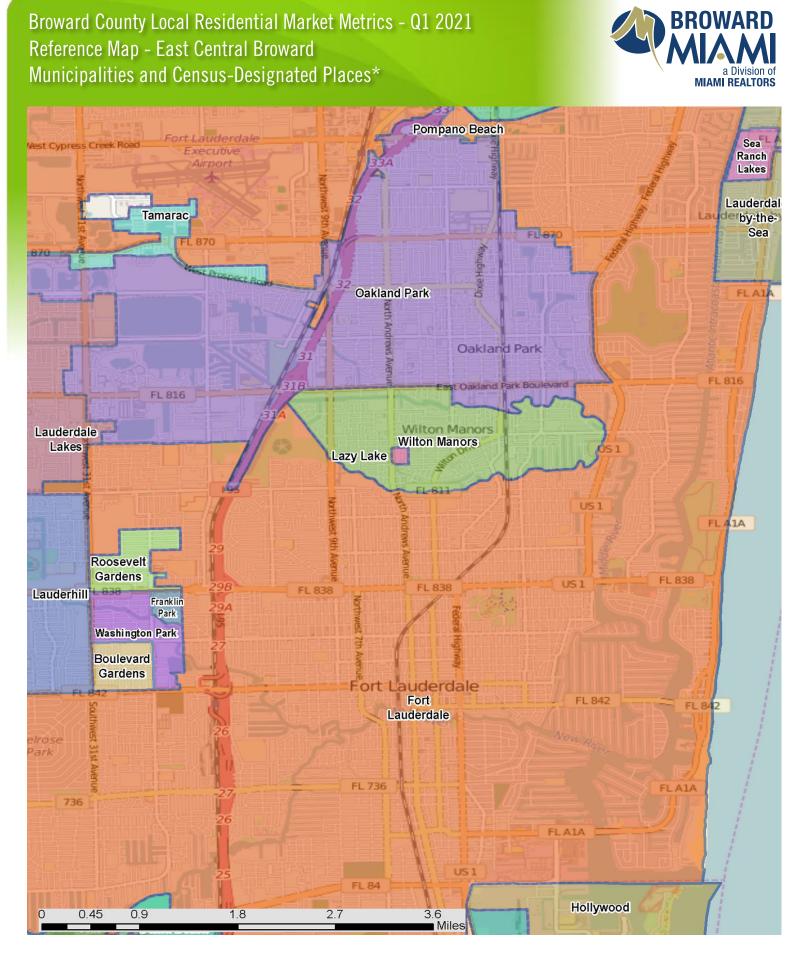

# Broward County Local Residential Market Metrics - Q1 2021 Single Family Homes Municipalities and Census-Designated Places\*

| Name of County, Municipality, or CDP*                                                                                                                                                                                                                                                                                                                                                                                                                                                                                                                                                                                                                                                                                                                                                                                                                                                                                                                                                                                                                                                                                                                                                                                                                                                                                                                                                                                                                                                                                                                                                                                                                                                                                                                                                                                                                                                                                                                                                                                                                                                                                                        |                                       |              |            | and the second |            |              |            |              |            |
|----------------------------------------------------------------------------------------------------------------------------------------------------------------------------------------------------------------------------------------------------------------------------------------------------------------------------------------------------------------------------------------------------------------------------------------------------------------------------------------------------------------------------------------------------------------------------------------------------------------------------------------------------------------------------------------------------------------------------------------------------------------------------------------------------------------------------------------------------------------------------------------------------------------------------------------------------------------------------------------------------------------------------------------------------------------------------------------------------------------------------------------------------------------------------------------------------------------------------------------------------------------------------------------------------------------------------------------------------------------------------------------------------------------------------------------------------------------------------------------------------------------------------------------------------------------------------------------------------------------------------------------------------------------------------------------------------------------------------------------------------------------------------------------------------------------------------------------------------------------------------------------------------------------------------------------------------------------------------------------------------------------------------------------------------------------------------------------------------------------------------------------------|---------------------------------------|--------------|------------|----------------|------------|--------------|------------|--------------|------------|
| Broadware Gardens (CDP)                                                                                                                                                                                                                                                                                                                                                                                                                                                                                                                                                                                                                                                                                                                                                                                                                                                                                                                                                                                                                                                                                                                                                                                                                                                                                                                                                                                                                                                                                                                                                                                                                                                                                                                                                                                                                                                                                                                                                                                                                                                                                                                      | Name of County, Municipality, or CDP* | Closed Sales | Y/Y % Chg. |                | Y/Y % Chg. |              | Y/Y % Chg. |              | Y/Y % Chg. |
| Broadview Park (CDP)                                                                                                                                                                                                                                                                                                                                                                                                                                                                                                                                                                                                                                                                                                                                                                                                                                                                                                                                                                                                                                                                                                                                                                                                                                                                                                                                                                                                                                                                                                                                                                                                                                                                                                                                                                                                                                                                                                                                                                                                                                                                                                                         | Broward County                        | 4,267        | 28.4%      | 888            | 33.1%      | \$435,000    | 14.5%      | \$626,025    | 22.3%      |
| Coconut Creek (City)         93         31.0%         12         -7.7%         \$417,750         19.4%         \$410,366         17.0%           Cooper City (City)         87         29.9%         13         62.5%         \$500,000         2.5%         \$551,490         4.1%           Coral Springs (City)         293         19.1%         38         26.7%         \$485,000         12.8%         \$502,070         13.0%           Dania Beach (City)         56         36.6%         8         -11.1%         \$360,000         7.5%         \$398,769         14.6%           Davie (Town)         177         12.0%         29         -6.5%         \$558,000         21.3%         \$674,180         16.1%           Destried Beach (City)         134         24.1%         233         13.8%         \$355,000         24.4%         4647,166         9.0%           Franklin Fark (CDP)         0         -100.0%         0         -100.0%         (No Sales)         N/A         (No Sales)         N/A           Hillsboro Beach (City)         35         66.7%         13         116.7%         \$349,500         11.0%         \$758,600         44.1%         41.1%         41.1%         43.249,500         N/A         44.245,6250         <                                                                                                                                                                                                                                                                                                                                                                                                                                                                                                                                                                                                                                                                                                                                                                                                                                                                 | Boulevard Gardens (CDP)               | 2            | -33.3%     | 0              | -100.0%    | \$231,890    | 5.4%       | \$199,890    | 6.3%       |
| Cooper City (City)         87         29.9%         13         62.5%         \$500,000         2.5%         \$551,490         4.1%           Coral Springs (City)         293         19.1%         38         26.7%         \$485,000         12.8%         \$502,707         13.0%           Dania Beach (City)         56         36.6%         8         -11.13%         \$636,000         7.5%         \$598,509         14.6%           Davie (Town)         177         12.0%         29         -6.5%         \$558,000         21.3%         \$674,180         16.1%           Deerfield Beach (City)         628         57.0%         206         54.9%         \$551,800         20.8%         \$1,081,040         12.2%           Franklin Park (CDP)         0         -100.0%         0         -100.00%         No Sales)         N/A         (No Sales)         N/A           Hillsboro Beach (Town)         4         N/A         3         N/A         \$21,492,500         N/A         \$19,446,250         N/A           Hillsboro Pines (CDP)         2         N/A         1         N/A         \$40,2500         N/A         \$19,446,250         N/A           Lauderdale Lakes (City)         399         51.1%         98         100                                                                                                                                                                                                                                                                                                                                                                                                                                                                                                                                                                                                                                                                                                                                                                                                                                                                            | Broadview Park (CDP)                  | 15           | 50.0%      | 3              | 50.0%      | \$293,000    | -1.2%      | \$292,467    | 7.1%       |
| Coral Springs (City)         293         19.1%         38         26.7%         \$485,000         12.8%         \$502,707         13.0%           Davie (Town)         177         12.0%         29         -6.5%         \$586,000         7.5%         \$398,569         14.6%           Davie (Town)         177         12.0%         29         -6.5%         \$558,000         21.3%         \$674,180         16.1%           Deerfield Beach (City)         628         57.0%         206         54.9%         \$566,800         20.8%         \$1,081,040         12.2%           Franklin Park (CDP)         0         -100.0%         0         -100.0%         (No Sales)         N/A         (No Sales)         N/A           Hillsbord Beach (City)         35         66.7%         13         116.7%         \$349,900         11.0%         \$758,640         44.1%           Hillsbord Beach (City)         35         66.7%         13         116.7%         \$349,900         11.0%         \$758,640         44.1%           Hillsbord Beach (City)         2         N/A         1         N/A         \$402,500         N/A         \$19,446,250         N/A           Hollywood (City)         399         \$1.1%         98         100                                                                                                                                                                                                                                                                                                                                                                                                                                                                                                                                                                                                                                                                                                                                                                                                                                                                           | Coconut Creek (City)                  | 93           | 31.0%      | 12             | -7.7%      | \$417,750    | 19.4%      | \$410,366    | 17.0%      |
| Dania Beach (City)   56   36.6%   8   -11.1%   \$360,000   7.5%   \$398,569   14.6%                                                                                                                                                                                                                                                                                                                                                                                                                                                                                                                                                                                                                                                                                                                                                                                                                                                                                                                                                                                                                                                                                                                                                                                                                                                                                                                                                                                                                                                                                                                                                                                                                                                                                                                                                                                                                                                                                                                                                                                                                                                          | Cooper City (City)                    | 87           | 29.9%      | 13             | 62.5%      | \$500,000    | 2.5%       | \$551,490    | 4.1%       |
| Davie (Town)                                                                                                                                                                                                                                                                                                                                                                                                                                                                                                                                                                                                                                                                                                                                                                                                                                                                                                                                                                                                                                                                                                                                                                                                                                                                                                                                                                                                                                                                                                                                                                                                                                                                                                                                                                                                                                                                                                                                                                                                                                                                                                                                 | Coral Springs (City)                  | 293          | 19.1%      | 38             | 26.7%      | \$485,000    | 12.8%      | \$502,707    | 13.0%      |
| Deerfield Beach (City)                                                                                                                                                                                                                                                                                                                                                                                                                                                                                                                                                                                                                                                                                                                                                                                                                                                                                                                                                                                                                                                                                                                                                                                                                                                                                                                                                                                                                                                                                                                                                                                                                                                                                                                                                                                                                                                                                                                                                                                                                                                                                                                       | Dania Beach (City)                    | 56           | 36.6%      | 8              | -11.1%     | \$360,000    | 7.5%       | \$398,569    | 14.6%      |
| Fort Lauderdale (City) 628 57.0% 206 54.9% \$561,800 20.8% \$1,081,040 12.2% Franklin Park (CDP) 0 -100.0% 0 -100.0% (No Sales) N/A (No Sales) N/A Hallandale Beach (City) 35 66.7% 13 116.7% \$349,500 11.0% \$758,640 44.1% Hillsboro Pines (CDP) 2 N/A 1 N/A \$21,492,500 N/A \$19,446,250 N/A Hillsboro Pines (CDP) 2 N/A 1 N/A \$21,492,500 N/A \$402,500 N/A Hollywood (City) 399 51.1% 98 100.0% \$395,000 19.7% \$512,079 24.3% Lauderdale Lakes (City) 24 0.0% 4 33.3% \$290,000 13.7% \$288,059 17.0% Lauderdale Lakes (City) 62 51.% 13 18.2% \$333,250 23.8% \$324,062 19.8% Lauderhill (City) 62 51.% 13 18.2% \$333,250 23.8% \$324,062 19.1% N/A Lighthouse Point (City) 76 43.4% 40 42.9% \$1,110,000 48.5% \$1,381,988 22.6% Margate (City) 133 51.1% 11 -15.4% \$342,000 11.4% \$329,024 8.6% Miramar (City) 64 23.1% 9 12.5% \$292,750 19.2% \$279,795 17.2% Pembroke Park (City) 144 62.92% 29 16.0% \$350,000 12.0% \$434,657 10.2% Pembroke Park (City) 271 0.7% 22 -31.3% \$490,000 14.4% \$480,333 19.0% Pembroke Pines (City) 271 0.7% 22 -31.3% \$490,000 14.4% \$480,333 19.0% Pembroke Pines (City) 271 0.7% 22 -31.3% \$490,000 14.4% \$480,333 19.0% Pembroke Pines (City) 271 0.7% 22 -31.3% \$490,000 14.4% \$480,333 19.0% Pembroke Pines (City) 272 0.0% 2 -31.3% \$490,000 14.4% \$480,333 19.0% Pembroke Pines (City) 272 0.7% 273 35.8% \$325,000 20.5% \$563,330 13.5% Sea Ranch Lakes (Village) 2 0.0% 2 0.0% 2 575,000 20.1% \$288,033 14.5% Sea Ranch Lakes (Village) 2 0.0% 2 0.0% \$350,000 -0.5% \$1,201,395 11.7% Sunrises (City) 199 32.7% 27 35.0% \$295,000 2.16% \$288,003 19.1% Weston (City) 199 32.7% 27 35.0% \$295,000 2.16% \$288,003 19.1% Weston (City) 199 32.7% 27 35.0% \$295,000 2.16% \$288,003 19.1% Weston (City) 203 28.5% 39 85.7% \$605,000 8.0% \$697,197 9.2%                                                                                                                                                                                                                                                                                                           | Davie (Town)                          | 177          | 12.0%      | 29             | -6.5%      | \$558,000    | 21.3%      | \$674,180    | 16.1%      |
| Franklin Park (CDP)         0         -100.0%         0         -100.0%         (No Sales)         N/A         (No Sales)         N/A           Hallandale Beach (City)         35         66.7%         13         116.7%         \$349,500         11.0%         \$758,640         44.1%           Hillsboro Beach (Town)         4         N/A         3         N/A         \$21,492,500         N/A         \$19,446,250         N/A           Hillsboro Pines (CDP)         2         N/A         1         N/A         \$402,500         N/A         \$19,446,250         N/A           Hollywood (City)         399         \$1.1%         98         100.0%         \$395,000         19.7%         \$512,079         24.3%           Lauderdale-by-the-Sea (Town)         13         -31.6%         4         -66.7%         \$765,000         19.5%         \$1,082,067         18.8%           Lauderdaile (City)         62         5.1%         13         18.2%         \$332,000         13.7%         \$288,069         17.0%           Lay Lake (Village)         0         N/A         0         N/A         (No Sales)         N/A         (No Sales)         N/A         (No Sales)         N/A         (No Sales)         19.4%         14.4%                                                                                                                                                                                                                                                                                                                                                                                                                                                                                                                                                                                                                                                                                                                                                                                                                                                                          | Deerfield Beach (City)                | 134          | 24.1%      | 33             | 13.8%      | \$355,000    | 4.4%       | \$447,166    | 9.0%       |
| Hallandale Beach (City) 35 66.7% 13 116.7% \$349,500 11.0% \$758,640 44.1% Hillsboro Beach (Town) 4 N/A 3 N/A \$21,492,500 N/A \$19,446,250 N/A Hillsboro Fines (CDP) 2 N/A 1 N/A \$402,500 N/A \$402,500 N/A \$402,500 N/A Hollywood (City) 399 51.1% 98 100.0% \$395,000 19.7% \$512,079 24.3% Lauderdale Lakes (City) 24 0.0% 4 33.3% \$290,000 13.7% \$288,059 17.0% Lauderdale by-the-Sea (Town) 13 -31.6% 4 -66.7% \$765,000 19.5% \$1,082,067 18.8% Lauderhill (City) 62 5.1% 13 18.2% \$333,250 23.8% \$324,628 19.4% Lazy Lake (Village) 0 N/A 0 N/A (No Sales) N/A (No | Fort Lauderdale (City)                | 628          | 57.0%      | 206            | 54.9%      | \$561,800    | 20.8%      | \$1,081,040  | 12.2%      |
| Hillsboro Beach (Town)                                                                                                                                                                                                                                                                                                                                                                                                                                                                                                                                                                                                                                                                                                                                                                                                                                                                                                                                                                                                                                                                                                                                                                                                                                                                                                                                                                                                                                                                                                                                                                                                                                                                                                                                                                                                                                                                                                                                                                                                                                                                                                                       | Franklin Park (CDP)                   | 0            | -100.0%    | 0              | -100.0%    | (No Sales)   | N/A        | (No Sales)   | N/A        |
| Hillsboro Pines (CDP) 2 N/A 1 N/A \$402,500 N/A \$402,500 N/A Hollywood (City) 399 51.1% 98 100.0% \$395,000 19.7% \$512,079 24.3% Lauderdale Lakes (City) 24 0.0% 4 33.3% \$290,000 13.7% \$288,059 17.0% Lauderdale-by-the-Sea (Town) 13 -31.6% 4 -66.7% \$765,000 19.5% \$1,082,067 18.8% Lauderthill (City) 62 5.1% 13 18.2% \$333,250 23.8% \$324,628 19.4% Lazy Lake (Village) 0 N/A 0 N/A (No Sales) N/A (No Sa     | Hallandale Beach (City)               | 35           | 66.7%      | 13             | 116.7%     | \$349,500    | 11.0%      | \$758,640    | 44.1%      |
| Hollywood (City) 399 51.1% 98 100.0% \$395,000 19.7% \$512,079 24.3% Lauderdale Lakes (City) 24 0.0% 4 33.3% \$290,000 13.7% \$288,059 17.0% Lauderdale-by-the-Sea (Town) 13 -31.6% 4 -66.7% \$765,000 19.5% \$1,082,067 18.8% Lauderhill (City) 62 5.1% 13 18.2% \$333,250 23.8% \$324,628 19.4% Lazy Lake (Village) 0 N/A 0 N/A (No Sales) N/A (No Sales) N/A (No Sales) N/A (No Sales) N/A (Lighthouse Point (City) 76 43.4% 40 42.9% \$1,110,000 48.5% \$1,381,988 22.6% Margate (City) 133 51.1% 11 -15.4% \$342,000 11.4% \$329,024 8.6% Miramar (City) 241 8.1% 26 -7.1% \$420,000 12.0% \$443,657 10.6% North Lauderdale (City) 64 23.1% 9 12.5% \$292,750 19.2% \$279,795 17.2% Qakland Park (City) 124 29.2% 29 16.0% \$350,000 9.0% \$369,177 10.2% Pembroke Park (Town) 2 100.0% 0 N/A \$267,450 7.0% \$267,450 7.0% Pembroke Park (Town) 2 100.0% 0 N/A \$267,450 7.0% \$267,450 7.0% Pembroke Pines (City) 221 1.3% 39 8.3% \$490,000 14.4% \$480,333 19.0% Plantation (City) 223 17.4% 72 35.8% \$352,500 23.9% \$555,705 37.7% Roosevelt Gardens (CDP) 7 250.0% 0 -100.0% \$275,000 14.4% \$480,333 19.0% Sea Ranch Lakes (Village) 2 0.0% 2 0.0% \$1,600,000 -36.8% \$800,000 -68.4% Southwest Ranches (Town) 38 46.2% 13 85.7% \$970,000 -17.4% \$288,393 54.2% Washington Park (CDP) 6 0.0% 3 N/A \$190,000 -17.4% \$218,333 -6.6% West Park (City) 199 32.7% 27 35.0% \$279,900 8.3% \$300,201 10.7% Washington Park (CDP) 6 0.0% 3 N/A \$190,000 -17.4% \$218,333 -6.6% West Park (City) 34 17.2% 2 -71.4% \$295,000 21.6% \$288,003 19.1% Weston (City) 203 28.5% 39 85.7% \$605,000 8.0% \$697,197 9.2%                                                                                                                                                                                                                                                                                                                                                                                                                                                                                                               | Hillsboro Beach (Town)                | 4            | N/A        | 3              | N/A        | \$21,492,500 | N/A        | \$19,446,250 | N/A        |
| Lauderdale Lakes (City)         24         0.0%         4         33.3%         \$290,000         13.7%         \$288,059         17.0%           Lauderdale-by-the-Sea (Town)         13         -31.6%         4         -66.7%         \$765,000         19.5%         \$1,082,067         18.8%           Lauderhill (City)         62         5.1%         13         18.2%         \$333,250         23.8%         \$324,628         19.4%           Lazy Lake (Village)         0         N/A         0         N/A         (No Sales)         N/A         (No Sales)         N/A           Lighthouse Point (City)         76         43.4%         40         42.9%         \$1,110,000         48.5%         \$1,381,988         22.6%           Margate (City)         133         51.1%         11         -15.4%         \$342,000         11.4%         \$329,024         8.6%           Miramar (City)         241         8.1%         26         -7.1%         \$420,000         12.0%         \$443,657         10.6%           North Lauderdale (City)         64         23.1%         9         12.5%         \$292,750         19.2%         \$279,795         17.2%           Oakland Park (City)         124         29.2%         29                                                                                                                                                                                                                                                                                                                                                                                                                                                                                                                                                                                                                                                                                                                                                                                                                                                                                | Hillsboro Pines (CDP)                 | 2            | N/A        | 1              | N/A        | \$402,500    | N/A        | \$402,500    | N/A        |
| Lauderdale-by-the-Sea (Town)         13         -31.6%         4         -66.7%         \$765,000         19.5%         \$1,082,067         18.8%           Lauderhill (City)         62         5.1%         13         18.2%         \$333,250         23.8%         \$324,628         19.4%           Lazy Lake (Village)         0         N/A         0         N/A         (No Sales)         N/A         (No Sales)         N/A           Lighthouse Point (City)         76         43.4%         40         42.9%         \$1,110,000         48.5%         \$1,381,988         22.6%           Margate (City)         133         51.1%         11         -15.4%         \$342,000         11.4%         \$329,024         8.6%           Miramar (City)         241         8.1%         26         -7.1%         \$420,000         12.0%         \$443,657         10.6%           North Lauderdale (City)         64         23.1%         9         12.5%         \$292,750         19.2%         \$279,795         17.2%           Oakland Park (City)         164         29.2%         29         16.0%         \$350,000         9.0%         \$369,177         10.2%           Parkland (City)         160         41.6%         38         9                                                                                                                                                                                                                                                                                                                                                                                                                                                                                                                                                                                                                                                                                                                                                                                                                                                                            | Hollywood (City)                      | 399          | 51.1%      | 98             | 100.0%     | \$395,000    | 19.7%      | \$512,079    | 24.3%      |
| Lauderhill (City)         62         5.1%         13         18.2%         \$333,250         23.8%         \$324,628         19.4%           Lazy Lake (Village)         0         N/A         0         N/A         (No Sales)         N/A         (No Sales)         N/A           Lighthouse Point (City)         76         43.4%         40         42.9%         \$1,110,000         48.5%         \$1,381,988         22.6%           Margate (City)         133         51.1%         11         -15.4%         \$342,000         11.4%         \$329,024         8.6%           Miramar (City)         241         8.1%         26         -7.1%         \$420,000         12.0%         \$443,657         10.6%           North Lauderdale (City)         64         23.1%         9         12.5%         \$292,750         19.2%         \$279,795         17.2%           Oakland Park (City)         160         41.6%         38         90.0%         \$350,000         9.0%         \$369,177         10.2%           Parkland (City)         160         41.6%         38         90.0%         \$785,000         22.7%         \$861,791         29.2%           Pembroke Park (Town)         2         100.0%         0         N/A                                                                                                                                                                                                                                                                                                                                                                                                                                                                                                                                                                                                                                                                                                                                                                                                                                                                                      | Lauderdale Lakes (City)               | 24           | 0.0%       | 4              | 33.3%      | \$290,000    | 13.7%      | \$288,059    | 17.0%      |
| Lazy Lake (Viliage)         0         N/A         0         N/A         (No Sales)         N/A         (No Sales)         N/A           Lighthouse Point (City)         76         43.4%         40         42.9%         \$1,110,000         48.5%         \$1,381,988         22.6%           Margate (City)         133         51.1%         11         -15.4%         \$342,000         11.4%         \$329,024         8.6%           Miramar (City)         241         8.1%         26         -7.1%         \$420,000         12.0%         \$443,657         10.6%           North Lauderdale (City)         64         23.1%         9         12.5%         \$292,750         19.2%         \$279,795         17.2%           Oakland Park (City)         160         41.6%         38         90.0%         \$350,000         9.0%         \$369,177         10.2%           Pembroke Park (Town)         2         100.0%         0         N/A         \$267,450         7.0%         \$267,450         7.0%         \$267,450         7.0%         \$267,450         7.0%         \$267,450         7.0%         \$267,450         7.0%         \$267,450         7.0%         \$267,450         7.0%         \$267,450         7.0%         \$267,450         7.0% <td>Lauderdale-by-the-Sea (Town)</td> <td>13</td> <td>-31.6%</td> <td>4</td> <td>-66.7%</td> <td>\$765,000</td> <td>19.5%</td> <td>\$1,082,067</td> <td>18.8%</td>                                                                                                                                                                                                                                                                                                                                                                                                                                                                                                                                                                                                                                                                                       | Lauderdale-by-the-Sea (Town)          | 13           | -31.6%     | 4              | -66.7%     | \$765,000    | 19.5%      | \$1,082,067  | 18.8%      |
| Lighthouse Point (City)         76         43.4%         40         42.9%         \$1,110,000         48.5%         \$1,381,988         22.6%           Margate (City)         133         51.1%         11         -15.4%         3342,000         11.4%         \$329,024         8.6%           Miramar (City)         241         8.1%         26         -7.1%         \$420,000         12.0%         \$443,657         10.6%           North Lauderdale (City)         64         23.1%         9         12.5%         \$292,750         19.2%         \$279,795         17.2%           Oakland Park (City)         124         29.2%         29         16.0%         \$350,000         9.0%         \$369,177         10.2%           Parkland (City)         160         41.6%         38         90.0%         \$785,000         22.7%         \$861,791         29.2%           Pembroke Park (Town)         2         100.0%         0         N/A         \$267,450         7.0%         2267,450         7.0%         2267,450         7.0%         2267,450         7.0%         2267,450         7.0%         2267,450         7.0%         2267,450         7.0%         2267,450         7.0%         2267,450         7.0%         2267,450         7.0%<                                                                                                                                                                                                                                                                                                                                                                                                                                                                                                                                                                                                                                                                                                                                                                                                                                                              | Lauderhill (City)                     | 62           | 5.1%       | 13             | 18.2%      | \$333,250    | 23.8%      | \$324,628    | 19.4%      |
| Margate (City)         133         51.1%         11         -15.4%         \$342,000         11.4%         \$329,024         8.6%           Miramar (City)         241         8.1%         26         -7.1%         \$420,000         12.0%         \$443,657         10.6%           North Lauderdale (City)         64         23.1%         9         12.5%         \$292,750         19.2%         \$279,795         17.2%           Oakland Park (City)         124         29.2%         29         16.0%         \$350,000         9.0%         \$369,177         10.2%           Parkland (City)         160         41.6%         38         90.0%         \$785,000         22.7%         \$861,791         29.2%           Pembroke Park (Town)         2         100.0%         0         N/A         \$267,450         7.0%         \$267,450         7.0%         \$267,450         7.0%         \$267,450         7.0%         \$267,450         7.0%         \$267,450         7.0%         \$267,450         7.0%         \$267,450         7.0%         \$267,450         7.0%         \$267,450         7.0%         \$267,450         7.0%         \$267,450         7.0%         \$267,450         7.0%         \$267,450         7.0%         \$267,450         7.0%                                                                                                                                                                                                                                                                                                                                                                                                                                                                                                                                                                                                                                                                                                                                                                                                                                                  | Lazy Lake (Village)                   | 0            | N/A        | 0              | N/A        | (No Sales)   | N/A        | (No Sales)   | N/A        |
| Miramar (City)         241         8.1%         26         -7.1%         \$420,000         12.0%         \$443,657         10.6%           North Lauderdale (City)         64         23.1%         9         12.5%         \$292,750         19.2%         \$279,795         17.2%           Oakland Park (City)         124         29.2%         29         16.0%         \$350,000         9.0%         \$369,177         10.2%           Parkland (City)         160         41.6%         38         90.0%         \$785,000         22.7%         \$861,791         29.2%           Pembroke Park (Town)         2         100.0%         0         N/A         \$267,450         7.0%         \$267,450         7.0%         \$267,450         7.0%         \$267,450         7.0%         \$267,450         7.0%         \$267,450         7.0%         \$267,450         7.0%         \$267,450         7.0%         \$267,450         7.0%         \$267,450         7.0%         \$267,450         7.0%         \$267,450         7.0%         \$267,450         7.0%         \$267,450         7.0%         \$267,450         7.0%         \$267,450         7.0%         \$267,450         7.0%         \$283,333         19.0%         \$288,033         19.0%         \$288,033         19.0% </td <td>Lighthouse Point (City)</td> <td>76</td> <td>43.4%</td> <td>40</td> <td>42.9%</td> <td>\$1,110,000</td> <td>48.5%</td> <td>\$1,381,988</td> <td>22.6%</td>                                                                                                                                                                                                                                                                                                                                                                                                                                                                                                                                                                                                                                                            | Lighthouse Point (City)               | 76           | 43.4%      | 40             | 42.9%      | \$1,110,000  | 48.5%      | \$1,381,988  | 22.6%      |
| North Lauderdale (City)         64         23.1%         9         12.5%         \$292,750         19.2%         \$279,795         17.2%           Oakland Park (City)         124         29.2%         29         16.0%         \$350,000         9.0%         \$369,177         10.2%           Parkland (City)         160         41.6%         38         90.0%         \$785,000         22.7%         \$861,791         29.2%           Pembroke Park (Town)         2         100.0%         0         N/A         \$267,450         7.0%         \$267,450         7.0%         \$267,450         7.0%         \$267,450         7.0%         \$267,450         7.0%         \$267,450         7.0%         \$267,450         7.0%         \$267,450         7.0%         \$267,450         7.0%         \$267,450         7.0%         \$267,450         7.0%         \$267,450         7.0%         \$267,450         7.0%         \$267,450         7.0%         \$267,450         7.0%         \$267,450         7.0%         \$267,450         7.0%         \$267,450         7.0%         \$267,450         7.0%         \$267,450         7.0%         \$267,450         7.0%         \$267,450         7.0%         \$267,450         7.0%         \$267,450         7.0%         \$265,480         33 </td <td>Margate (City)</td> <td>133</td> <td>51.1%</td> <td>11</td> <td>-15.4%</td> <td>\$342,000</td> <td>11.4%</td> <td>\$329,024</td> <td>8.6%</td>                                                                                                                                                                                                                                                                                                                                                                                                                                                                                                                                                                                                                                                             | Margate (City)                        | 133          | 51.1%      | 11             | -15.4%     | \$342,000    | 11.4%      | \$329,024    | 8.6%       |
| Oakland Park (City)         124         29.2%         29         16.0%         \$350,000         9.0%         \$369,177         10.2%           Parkland (City)         160         41.6%         38         90.0%         \$785,000         22.7%         \$861,791         29.2%           Pembroke Park (Town)         2         100.0%         0         N/A         \$267,450         7.0%         \$267,450         7.0%         \$267,450         7.0%         \$267,450         7.0%         \$267,450         7.0%         \$267,450         7.0%         \$267,450         7.0%         \$267,450         7.0%         \$267,450         7.0%         \$267,450         7.0%         \$267,450         7.0%         \$267,450         7.0%         \$267,450         7.0%         \$267,450         7.0%         \$267,450         7.0%         \$267,450         7.0%         \$267,450         7.0%         \$267,450         7.0%         \$267,450         7.0%         \$267,450         7.0%         \$267,450         7.0%         \$267,450         7.0%         \$267,450         7.0%         \$267,450         7.0%         \$267,450         7.0%         \$267,450         7.0%         \$267,450         7.0%         \$267,450         9.0%         9.0%         \$275,000         \$20.1%         \$288,393<                                                                                                                                                                                                                                                                                                                                                                                                                                                                                                                                                                                                                                                                                                                                                                                                       | Miramar (City)                        | 241          | 8.1%       | 26             | -7.1%      | \$420,000    | 12.0%      | \$443,657    | 10.6%      |
| Parkland (City)         160         41.6%         38         90.0%         \$785,000         22.7%         \$861,791         29.2%           Pembroke Park (Town)         2         100.0%         0         N/A         \$267,450         7.0%         \$267,450         7.0%           Pembroke Pines (City)         271         0.7%         22         -31.3%         \$450,000         14.4%         \$480,333         19.0%           Plantation (City)         216         13.7%         39         8.3%         \$490,000         16.5%         \$563,830         13.5%           Pompano Beach (City)         223         17.4%         72         35.8%         \$352,500         23.9%         \$565,705         37.7%           Roosevelt Gardens (CDP)         7         250.0%         0         -100.0%         \$275,000         20.1%         \$288,393         54.2%           Sea Ranch Lakes (Village)         2         0.0%         2         0.0%         \$1,600,000         -36.8%         \$800,000         -68.4%           Sunrise (City)         183         38.6%         18         38.5%         \$360,000         8.8%         \$351,631         7.4%           Tamarac (City)         199         32.7%         27         35.0%<                                                                                                                                                                                                                                                                                                                                                                                                                                                                                                                                                                                                                                                                                                                                                                                                                                                                          | North Lauderdale (City)               | 64           | 23.1%      | 9              | 12.5%      | \$292,750    | 19.2%      | \$279,795    | 17.2%      |
| Pembroke Park (Town)         2         100.0%         0         N/A         \$267,450         7.0%         \$267,450         7.0%           Pembroke Pines (City)         271         0.7%         22         -31.3%         \$450,000         14.4%         \$480,333         19.0%           Plantation (City)         216         13.7%         39         8.3%         \$490,000         16.5%         \$563,830         13.5%           Pompano Beach (City)         223         17.4%         72         35.8%         \$352,500         23.9%         \$565,705         37.7%           Roosevelt Gardens (CDP)         7         250.0%         0         -100.0%         \$275,000         20.1%         \$288,393         54.2%           Sea Ranch Lakes (Village)         2         0.0%         2         0.0%         \$1,600,000         -36.8%         \$800,000         -68.4%           Southwest Ranches (Town)         38         46.2%         13         85.7%         \$970,000         -0.5%         \$1,201,395         11.7%           Sunrise (City)         183         38.6%         18         38.5%         \$360,000         8.8%         \$351,631         7.4%           Tamarac (City)         199         32.7%         27                                                                                                                                                                                                                                                                                                                                                                                                                                                                                                                                                                                                                                                                                                                                                                                                                                                                               | Oakland Park (City)                   | 124          | 29.2%      | 29             | 16.0%      | \$350,000    | 9.0%       | \$369,177    | 10.2%      |
| Pembroke Pines (City)         271         0.7%         22         -31.3%         \$450,000         14.4%         \$480,333         19.0%           Plantation (City)         216         13.7%         39         8.3%         \$490,000         16.5%         \$563,830         13.5%           Pompano Beach (City)         223         17.4%         72         35.8%         \$352,500         23.9%         \$565,705         37.7%           Roosevelt Gardens (CDP)         7         250.0%         0         -100.0%         \$275,000         20.1%         \$288,393         54.2%           Sea Ranch Lakes (Village)         2         0.0%         2         0.0%         \$1,600,000         -36.8%         \$800,000         -68.4%           Southwest Ranches (Town)         38         46.2%         13         85.7%         \$970,000         -0.5%         \$1,201,395         11.7%           Sunrise (City)         183         38.6%         18         38.5%         \$360,000         8.8%         \$351,631         7.4%           Tamarac (City)         199         32.7%         27         35.0%         \$279,900         8.3%         \$300,201         10.7%           Washington Park (CDP)         6         0.0%         3                                                                                                                                                                                                                                                                                                                                                                                                                                                                                                                                                                                                                                                                                                                                                                                                                                                                             | Parkland (City)                       | 160          | 41.6%      | 38             | 90.0%      | \$785,000    | 22.7%      | \$861,791    | 29.2%      |
| Plantation (City)         216         13.7%         39         8.3%         \$490,000         16.5%         \$563,830         13.5%           Pompano Beach (City)         223         17.4%         72         35.8%         \$352,500         23.9%         \$565,705         37.7%           Roosevelt Gardens (CDP)         7         250.0%         0         -100.0%         \$275,000         20.1%         \$288,393         54.2%           Sea Ranch Lakes (Village)         2         0.0%         2         0.0%         \$1,600,000         -36.8%         \$800,000         -68.4%           Southwest Ranches (Town)         38         46.2%         13         85.7%         \$970,000         -0.5%         \$1,201,395         11.7%           Sunrise (City)         183         38.6%         18         38.5%         \$360,000         8.8%         \$351,631         7.4%           Tamarac (City)         199         32.7%         27         35.0%         \$279,900         8.3%         \$300,201         10.7%           Washington Park (CDP)         6         0.0%         3         N/A         \$190,000         -17.4%         \$218,333         -6.6%           West Park (City)         34         17.2%         2         -7                                                                                                                                                                                                                                                                                                                                                                                                                                                                                                                                                                                                                                                                                                                                                                                                                                                                          | Pembroke Park (Town)                  | 2            | 100.0%     | 0              | N/A        | \$267,450    | 7.0%       | \$267,450    | 7.0%       |
| Pompano Beach (City)         223         17.4%         72         35.8%         \$352,500         23.9%         \$565,705         37.7%           Roosevelt Gardens (CDP)         7         250.0%         0         -100.0%         \$275,000         20.1%         \$288,393         54.2%           Sea Ranch Lakes (Village)         2         0.0%         2         0.0%         \$1,600,000         -36.8%         \$800,000         -68.4%           Southwest Ranches (Town)         38         46.2%         13         85.7%         \$970,000         -0.5%         \$1,201,395         11.7%           Sunrise (City)         183         38.6%         18         38.5%         \$360,000         8.8%         \$351,631         7.4%           Tamarac (City)         199         32.7%         27         35.0%         \$279,900         8.3%         \$300,201         10.7%           Washington Park (CDP)         6         0.0%         3         N/A         \$190,000         -17.4%         \$218,333         -6.6%           West Park (City)         34         17.2%         2         -71.4%         \$295,000         21.6%         \$288,003         19.1%           Weston (City)         203         28.5%         39         85.7                                                                                                                                                                                                                                                                                                                                                                                                                                                                                                                                                                                                                                                                                                                                                                                                                                                                          | Pembroke Pines (City)                 | 271          | 0.7%       | 22             | -31.3%     | \$450,000    | 14.4%      | \$480,333    | 19.0%      |
| Roosevelt Gardens (CDP)         7         250.0%         0         -100.0%         \$275,000         20.1%         \$288,393         54.2%           Sea Ranch Lakes (Village)         2         0.0%         2         0.0%         \$1,600,000         -36.8%         \$800,000         -68.4%           Southwest Ranches (Town)         38         46.2%         13         85.7%         \$970,000         -0.5%         \$1,201,395         11.7%           Sunrise (City)         183         38.6%         18         38.5%         \$360,000         8.8%         \$351,631         7.4%           Tamarac (City)         199         32.7%         27         35.0%         \$279,900         8.3%         \$300,201         10.7%           Washington Park (CDP)         6         0.0%         3         N/A         \$190,000         -17.4%         \$218,333         -6.6%           West Park (City)         34         17.2%         2         -71.4%         \$295,000         21.6%         \$288,003         19.1%           Weston (City)         203         28.5%         39         85.7%         \$605,000         8.0%         \$697,197         9.2%                                                                                                                                                                                                                                                                                                                                                                                                                                                                                                                                                                                                                                                                                                                                                                                                                                                                                                                                                             | Plantation (City)                     | 216          | 13.7%      | 39             | 8.3%       | \$490,000    | 16.5%      | \$563,830    | 13.5%      |
| Sea Ranch Lakes (Village)       2       0.0%       2       0.0%       \$1,600,000       -36.8%       \$800,000       -68.4%         Southwest Ranches (Town)       38       46.2%       13       85.7%       \$970,000       -0.5%       \$1,201,395       11.7%         Sunrise (City)       183       38.6%       18       38.5%       \$360,000       8.8%       \$351,631       7.4%         Tamarac (City)       199       32.7%       27       35.0%       \$279,900       8.3%       \$300,201       10.7%         Washington Park (CDP)       6       0.0%       3       N/A       \$190,000       -17.4%       \$218,333       -6.6%         West Park (City)       34       17.2%       2       -71.4%       \$295,000       21.6%       \$288,003       19.1%         Weston (City)       203       28.5%       39       85.7%       \$605,000       8.0%       \$697,197       9.2%                                                                                                                                                                                                                                                                                                                                                                                                                                                                                                                                                                                                                                                                                                                                                                                                                                                                                                                                                                                                                                                                                                                                                                                                                                              | Pompano Beach (City)                  | 223          | 17.4%      | 72             | 35.8%      | \$352,500    | 23.9%      | \$565,705    | 37.7%      |
| Southwest Ranches (Town)         38         46.2%         13         85.7%         \$970,000         -0.5%         \$1,201,395         11.7%           Sunrise (City)         183         38.6%         18         38.5%         \$360,000         8.8%         \$351,631         7.4%           Tamarac (City)         199         32.7%         27         35.0%         \$279,900         8.3%         \$300,201         10.7%           Washington Park (CDP)         6         0.0%         3         N/A         \$190,000         -17.4%         \$218,333         -6.6%           West Park (City)         34         17.2%         2         -71.4%         \$295,000         21.6%         \$288,003         19.1%           Weston (City)         203         28.5%         39         85.7%         \$605,000         8.0%         \$697,197         9.2%                                                                                                                                                                                                                                                                                                                                                                                                                                                                                                                                                                                                                                                                                                                                                                                                                                                                                                                                                                                                                                                                                                                                                                                                                                                                        | Roosevelt Gardens (CDP)               | 7            | 250.0%     | 0              | -100.0%    | \$275,000    | 20.1%      | \$288,393    | 54.2%      |
| Sunrise (City)       183       38.6%       18       38.5%       \$360,000       8.8%       \$351,631       7.4%         Tamarac (City)       199       32.7%       27       35.0%       \$279,900       8.3%       \$300,201       10.7%         Washington Park (CDP)       6       0.0%       3       N/A       \$190,000       -17.4%       \$218,333       -6.6%         West Park (City)       34       17.2%       2       -71.4%       \$295,000       21.6%       \$288,003       19.1%         Weston (City)       203       28.5%       39       85.7%       \$605,000       8.0%       \$697,197       9.2%                                                                                                                                                                                                                                                                                                                                                                                                                                                                                                                                                                                                                                                                                                                                                                                                                                                                                                                                                                                                                                                                                                                                                                                                                                                                                                                                                                                                                                                                                                                       | Sea Ranch Lakes (Village)             | 2            | 0.0%       | 2              | 0.0%       | \$1,600,000  | -36.8%     | \$800,000    | -68.4%     |
| Tamarac (City)         199         32.7%         27         35.0%         \$279,900         8.3%         \$300,201         10.7%           Washington Park (CDP)         6         0.0%         3         N/A         \$190,000         -17.4%         \$218,333         -6.6%           West Park (City)         34         17.2%         2         -71.4%         \$295,000         21.6%         \$288,003         19.1%           Weston (City)         203         28.5%         39         85.7%         \$605,000         8.0%         \$697,197         9.2%                                                                                                                                                                                                                                                                                                                                                                                                                                                                                                                                                                                                                                                                                                                                                                                                                                                                                                                                                                                                                                                                                                                                                                                                                                                                                                                                                                                                                                                                                                                                                                         | Southwest Ranches (Town)              | 38           | 46.2%      | 13             | 85.7%      | \$970,000    | -0.5%      | \$1,201,395  | 11.7%      |
| Washington Park (CDP)       6       0.0%       3       N/A       \$190,000       -17.4%       \$218,333       -6.6%         West Park (City)       34       17.2%       2       -71.4%       \$295,000       21.6%       \$288,003       19.1%         Weston (City)       203       28.5%       39       85.7%       \$605,000       8.0%       \$697,197       9.2%                                                                                                                                                                                                                                                                                                                                                                                                                                                                                                                                                                                                                                                                                                                                                                                                                                                                                                                                                                                                                                                                                                                                                                                                                                                                                                                                                                                                                                                                                                                                                                                                                                                                                                                                                                        | Sunrise (City)                        | 183          | 38.6%      | 18             | 38.5%      | \$360,000    | 8.8%       | \$351,631    | 7.4%       |
| West Park (City)       34       17.2%       2       -71.4%       \$295,000       21.6%       \$288,003       19.1%         Weston (City)       203       28.5%       39       85.7%       \$605,000       8.0%       \$697,197       9.2%                                                                                                                                                                                                                                                                                                                                                                                                                                                                                                                                                                                                                                                                                                                                                                                                                                                                                                                                                                                                                                                                                                                                                                                                                                                                                                                                                                                                                                                                                                                                                                                                                                                                                                                                                                                                                                                                                                    | Tamarac (City)                        | 199          | 32.7%      | 27             | 35.0%      | \$279,900    | 8.3%       | \$300,201    | 10.7%      |
| Weston (City) 203 28.5% 39 85.7% \$605,000 8.0% \$697,197 9.2%                                                                                                                                                                                                                                                                                                                                                                                                                                                                                                                                                                                                                                                                                                                                                                                                                                                                                                                                                                                                                                                                                                                                                                                                                                                                                                                                                                                                                                                                                                                                                                                                                                                                                                                                                                                                                                                                                                                                                                                                                                                                               | Washington Park (CDP)                 | 6            | 0.0%       | 3              | N/A        | \$190,000    | -17.4%     | \$218,333    | -6.6%      |
|                                                                                                                                                                                                                                                                                                                                                                                                                                                                                                                                                                                                                                                                                                                                                                                                                                                                                                                                                                                                                                                                                                                                                                                                                                                                                                                                                                                                                                                                                                                                                                                                                                                                                                                                                                                                                                                                                                                                                                                                                                                                                                                                              | West Park (City)                      | 34           | 17.2%      | 2              | -71.4%     | \$295,000    | 21.6%      | \$288,003    | 19.1%      |
| Wilton Manors (City) 69 38.0% 20 33.3% \$545,000 15.3% \$621,875 14.7%                                                                                                                                                                                                                                                                                                                                                                                                                                                                                                                                                                                                                                                                                                                                                                                                                                                                                                                                                                                                                                                                                                                                                                                                                                                                                                                                                                                                                                                                                                                                                                                                                                                                                                                                                                                                                                                                                                                                                                                                                                                                       | Weston (City)                         | 203          | 28.5%      | 39             | 85.7%      | \$605,000    | 8.0%       | \$697,197    | 9.2%       |
|                                                                                                                                                                                                                                                                                                                                                                                                                                                                                                                                                                                                                                                                                                                                                                                                                                                                                                                                                                                                                                                                                                                                                                                                                                                                                                                                                                                                                                                                                                                                                                                                                                                                                                                                                                                                                                                                                                                                                                                                                                                                                                                                              | Wilton Manors (City)                  | 69           | 38.0%      | 20             | 33.3%      | \$545,000    | 15.3%      | \$621,875    | 14.7%      |