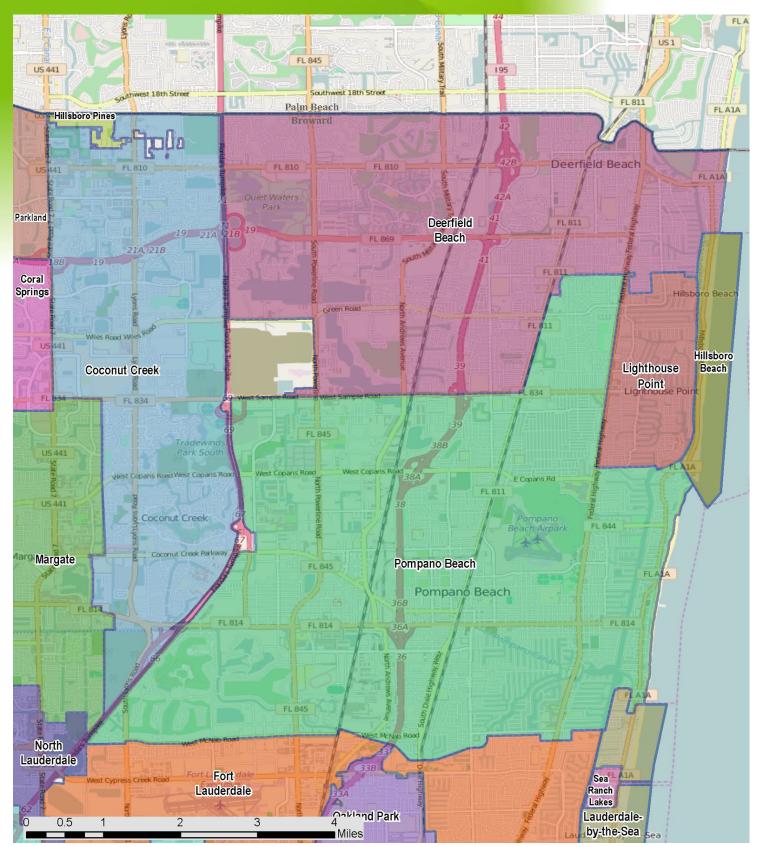

# Broward County Local Residential Market Metrics - Q1 2021 Single Family Homes Municipalities and Census-Designated Places\*

| Name of County, Municipality, or CDP*                                                                                                                                                                                                                                                                                                                                                                                                                                                                                                                                                                                                                                                                                                                                                                                                                                                                                                                                                                                                                                                                                                                                                                                                                                                                                                                                                                                                                                                                                                                                                                                                                                                                                                                                                                                                                                                                                                                                                                                                                                                                                                        |                                       |              |            | and the second |            |              |            |              |            |
|----------------------------------------------------------------------------------------------------------------------------------------------------------------------------------------------------------------------------------------------------------------------------------------------------------------------------------------------------------------------------------------------------------------------------------------------------------------------------------------------------------------------------------------------------------------------------------------------------------------------------------------------------------------------------------------------------------------------------------------------------------------------------------------------------------------------------------------------------------------------------------------------------------------------------------------------------------------------------------------------------------------------------------------------------------------------------------------------------------------------------------------------------------------------------------------------------------------------------------------------------------------------------------------------------------------------------------------------------------------------------------------------------------------------------------------------------------------------------------------------------------------------------------------------------------------------------------------------------------------------------------------------------------------------------------------------------------------------------------------------------------------------------------------------------------------------------------------------------------------------------------------------------------------------------------------------------------------------------------------------------------------------------------------------------------------------------------------------------------------------------------------------|---------------------------------------|--------------|------------|----------------|------------|--------------|------------|--------------|------------|
| Broadware Gardens (CDP)                                                                                                                                                                                                                                                                                                                                                                                                                                                                                                                                                                                                                                                                                                                                                                                                                                                                                                                                                                                                                                                                                                                                                                                                                                                                                                                                                                                                                                                                                                                                                                                                                                                                                                                                                                                                                                                                                                                                                                                                                                                                                                                      | Name of County, Municipality, or CDP* | Closed Sales | Y/Y % Chg. |                | Y/Y % Chg. |              | Y/Y % Chg. |              | Y/Y % Chg. |
| Broadview Park (CDP)                                                                                                                                                                                                                                                                                                                                                                                                                                                                                                                                                                                                                                                                                                                                                                                                                                                                                                                                                                                                                                                                                                                                                                                                                                                                                                                                                                                                                                                                                                                                                                                                                                                                                                                                                                                                                                                                                                                                                                                                                                                                                                                         | Broward County                        | 4,267        | 28.4%      | 888            | 33.1%      | \$435,000    | 14.5%      | \$626,025    | 22.3%      |
| Coconut Creek (City)         93         31.0%         12         -7.7%         \$417,750         19.4%         \$410,366         17.0%           Cooper City (City)         87         29.9%         13         62.5%         \$500,000         2.5%         \$551,490         4.1%           Coral Springs (City)         293         19.1%         38         26.7%         \$485,000         12.8%         \$502,070         13.0%           Dania Beach (City)         56         36.6%         8         -11.1%         \$360,000         7.5%         \$398,769         14.6%           Davie (Town)         177         12.0%         29         -6.5%         \$558,000         21.3%         \$674,180         16.1%           Destried Beach (City)         134         24.1%         233         13.8%         \$355,000         24.4%         4647,166         9.0%           Franklin Fark (CDP)         0         -100.0%         0         -100.0%         (No Sales)         N/A         (No Sales)         N/A           Hillsboro Beach (City)         35         66.7%         13         116.7%         \$349,500         11.0%         \$758,600         44.1%         41.1%         41.1%         43.249,500         N/A         44.245,6250         <                                                                                                                                                                                                                                                                                                                                                                                                                                                                                                                                                                                                                                                                                                                                                                                                                                                                 | Boulevard Gardens (CDP)               | 2            | -33.3%     | 0              | -100.0%    | \$231,890    | 5.4%       | \$199,890    | 6.3%       |
| Cooper City (City)         87         29.9%         13         62.5%         \$500,000         2.5%         \$551,490         4.1%           Coral Springs (City)         293         19.1%         38         26.7%         \$485,000         12.8%         \$502,707         13.0%           Dania Beach (City)         56         36.6%         8         -11.13%         \$636,000         7.5%         \$598,509         14.6%           Davie (Town)         177         12.0%         29         -6.5%         \$558,000         21.3%         \$674,180         16.1%           Deerfield Beach (City)         628         57.0%         206         54.9%         \$551,800         20.8%         \$1,081,040         12.2%           Franklin Park (CDP)         0         -100.0%         0         -100.00%         No Sales)         N/A         (No Sales)         N/A           Hillsboro Beach (Town)         4         N/A         3         N/A         \$21,492,500         N/A         \$19,446,250         N/A           Hillsboro Pines (CDP)         2         N/A         1         N/A         \$40,2500         N/A         \$19,446,250         N/A           Lauderdale Lakes (City)         399         51.1%         98         100                                                                                                                                                                                                                                                                                                                                                                                                                                                                                                                                                                                                                                                                                                                                                                                                                                                                            | Broadview Park (CDP)                  | 15           | 50.0%      | 3              | 50.0%      | \$293,000    | -1.2%      | \$292,467    | 7.1%       |
| Coral Springs (City)         293         19.1%         38         26.7%         \$485,000         12.8%         \$502,707         13.0%           Davie (Town)         177         12.0%         29         -6.5%         \$586,000         7.5%         \$398,569         14.6%           Davie (Town)         177         12.0%         29         -6.5%         \$558,000         21.3%         \$674,180         16.1%           Deerfield Beach (City)         628         57.0%         206         54.9%         \$566,800         20.8%         \$1,081,040         12.2%           Franklin Park (CDP)         0         -100.0%         0         -100.0%         (No Sales)         N/A         (No Sales)         N/A           Hillsbord Beach (City)         35         66.7%         13         116.7%         \$349,900         11.0%         \$758,640         44.1%           Hillsbord Beach (City)         35         66.7%         13         116.7%         \$349,900         11.0%         \$758,640         44.1%           Hillsbord Beach (City)         2         N/A         1         N/A         \$402,500         N/A         \$19,446,250         N/A           Hollywood (City)         399         \$1.1%         98         100                                                                                                                                                                                                                                                                                                                                                                                                                                                                                                                                                                                                                                                                                                                                                                                                                                                                           | Coconut Creek (City)                  | 93           | 31.0%      | 12             | -7.7%      | \$417,750    | 19.4%      | \$410,366    | 17.0%      |
| Dania Beach (City)   56   36.6%   8   -11.1%   \$360,000   7.5%   \$398,569   14.6%                                                                                                                                                                                                                                                                                                                                                                                                                                                                                                                                                                                                                                                                                                                                                                                                                                                                                                                                                                                                                                                                                                                                                                                                                                                                                                                                                                                                                                                                                                                                                                                                                                                                                                                                                                                                                                                                                                                                                                                                                                                          | Cooper City (City)                    | 87           | 29.9%      | 13             | 62.5%      | \$500,000    | 2.5%       | \$551,490    | 4.1%       |
| Davie (Town)                                                                                                                                                                                                                                                                                                                                                                                                                                                                                                                                                                                                                                                                                                                                                                                                                                                                                                                                                                                                                                                                                                                                                                                                                                                                                                                                                                                                                                                                                                                                                                                                                                                                                                                                                                                                                                                                                                                                                                                                                                                                                                                                 | Coral Springs (City)                  | 293          | 19.1%      | 38             | 26.7%      | \$485,000    | 12.8%      | \$502,707    | 13.0%      |
| Deerfield Beach (City)                                                                                                                                                                                                                                                                                                                                                                                                                                                                                                                                                                                                                                                                                                                                                                                                                                                                                                                                                                                                                                                                                                                                                                                                                                                                                                                                                                                                                                                                                                                                                                                                                                                                                                                                                                                                                                                                                                                                                                                                                                                                                                                       | Dania Beach (City)                    | 56           | 36.6%      | 8              | -11.1%     | \$360,000    | 7.5%       | \$398,569    | 14.6%      |
| Fort Lauderdale (City) 628 57.0% 206 54.9% \$561,800 20.8% \$1,081,040 12.2% Franklin Park (CDP) 0 -100.0% 0 -100.0% (No Sales) N/A (No Sales) N/A Hallandale Beach (City) 35 66.7% 13 116.7% \$349,500 11.0% \$758,640 44.1% Hillsboro Pines (CDP) 2 N/A 1 N/A \$21,492,500 N/A \$19,446,250 N/A Hillsboro Pines (CDP) 2 N/A 1 N/A \$21,492,500 N/A \$402,500 N/A Hollywood (City) 399 51.1% 98 100.0% \$395,000 19.7% \$512,079 24.3% Lauderdale Lakes (City) 24 0.0% 4 33.3% \$290,000 13.7% \$288,059 17.0% Lauderdale Lakes (City) 62 51.% 13 18.2% \$333,250 23.8% \$324,062 19.8% Lauderhill (City) 62 51.% 13 18.2% \$333,250 23.8% \$324,062 19.1% N/A Lighthouse Point (City) 76 43.4% 40 42.9% \$1,110,000 48.5% \$1,381,988 22.6% Margate (City) 133 51.1% 11 -15.4% \$342,000 11.4% \$329,024 8.6% Miramar (City) 64 23.1% 9 12.5% \$292,750 19.2% \$279,795 17.2% Pembroke Park (City) 144 62.92% 29 16.0% \$350,000 12.0% \$434,657 10.2% Pembroke Park (City) 271 0.7% 22 -31.3% \$490,000 14.4% \$480,333 19.0% Pembroke Pines (City) 271 0.7% 22 -31.3% \$490,000 14.4% \$480,333 19.0% Pembroke Pines (City) 271 0.7% 22 -31.3% \$490,000 14.4% \$480,333 19.0% Pembroke Pines (City) 271 0.7% 22 -31.3% \$490,000 14.4% \$480,333 19.0% Pembroke Pines (City) 272 0.0% 2 -31.3% \$490,000 14.4% \$480,333 19.0% Pembroke Pines (City) 272 0.7% 273 35.8% \$325,000 20.5% \$563,330 13.5% Sea Ranch Lakes (Village) 2 0.0% 2 0.0% 2 575,000 20.1% \$288,033 14.5% Sea Ranch Lakes (Village) 2 0.0% 2 0.0% \$350,000 -0.5% \$1,201,395 11.7% Sunrises (City) 199 32.7% 27 35.0% \$295,000 2.16% \$288,003 19.1% Weston (City) 199 32.7% 27 35.0% \$295,000 2.16% \$288,003 19.1% Weston (City) 199 32.7% 27 35.0% \$295,000 2.16% \$288,003 19.1% Weston (City) 203 28.5% 39 85.7% \$605,000 8.0% \$697,197 9.2%                                                                                                                                                                                                                                                                                                           | Davie (Town)                          | 177          | 12.0%      | 29             | -6.5%      | \$558,000    | 21.3%      | \$674,180    | 16.1%      |
| Franklin Park (CDP)         0         -100.0%         0         -100.0%         (No Sales)         N/A         (No Sales)         N/A           Hallandale Beach (City)         35         66.7%         13         116.7%         \$349,500         11.0%         \$758,640         44.1%           Hillsboro Beach (Town)         4         N/A         3         N/A         \$21,492,500         N/A         \$19,446,250         N/A           Hillsboro Pines (CDP)         2         N/A         1         N/A         \$402,500         N/A         \$19,446,250         N/A           Hollywood (City)         399         \$1.1%         98         100.0%         \$395,000         19.7%         \$512,079         24.3%           Lauderdale-by-the-Sea (Town)         13         -31.6%         4         -66.7%         \$765,000         19.5%         \$1,082,067         18.8%           Lauderdaile (City)         62         5.1%         13         18.2%         \$332,000         13.7%         \$288,069         17.0%           Lay Lake (Village)         0         N/A         0         N/A         (No Sales)         N/A         (No Sales)         N/A         (No Sales)         N/A         (No Sales)         19.4%         14.4%                                                                                                                                                                                                                                                                                                                                                                                                                                                                                                                                                                                                                                                                                                                                                                                                                                                                          | Deerfield Beach (City)                | 134          | 24.1%      | 33             | 13.8%      | \$355,000    | 4.4%       | \$447,166    | 9.0%       |
| Hallandale Beach (City) 35 66.7% 13 116.7% \$349,500 11.0% \$758,640 44.1% Hillsboro Beach (Town) 4 N/A 3 N/A \$21,492,500 N/A \$19,446,250 N/A Hillsboro Fines (CDP) 2 N/A 1 N/A \$402,500 N/A \$402,500 N/A \$402,500 N/A Hollywood (City) 399 51.1% 98 100.0% \$395,000 19.7% \$512,079 24.3% Lauderdale Lakes (City) 24 0.0% 4 33.3% \$290,000 13.7% \$288,059 17.0% Lauderdale by-the-Sea (Town) 13 -31.6% 4 -66.7% \$765,000 19.5% \$1,082,067 18.8% Lauderhill (City) 62 5.1% 13 18.2% \$333,250 23.8% \$324,628 19.4% Lazy Lake (Village) 0 N/A 0 N/A (No Sales) N/A (No | Fort Lauderdale (City)                | 628          | 57.0%      | 206            | 54.9%      | \$561,800    | 20.8%      | \$1,081,040  | 12.2%      |
| Hillsboro Beach (Town)                                                                                                                                                                                                                                                                                                                                                                                                                                                                                                                                                                                                                                                                                                                                                                                                                                                                                                                                                                                                                                                                                                                                                                                                                                                                                                                                                                                                                                                                                                                                                                                                                                                                                                                                                                                                                                                                                                                                                                                                                                                                                                                       | Franklin Park (CDP)                   | 0            | -100.0%    | 0              | -100.0%    | (No Sales)   | N/A        | (No Sales)   | N/A        |
| Hillsboro Pines (CDP) 2 N/A 1 N/A \$402,500 N/A \$402,500 N/A Hollywood (City) 399 51.1% 98 100.0% \$395,000 19.7% \$512,079 24.3% Lauderdale Lakes (City) 24 0.0% 4 33.3% \$290,000 13.7% \$288,059 17.0% Lauderdale-by-the-Sea (Town) 13 -31.6% 4 -66.7% \$765,000 19.5% \$1,082,067 18.8% Lauderthill (City) 62 5.1% 13 18.2% \$333,250 23.8% \$324,628 19.4% Lazy Lake (Village) 0 N/A 0 N/A (No Sales) N/A (No Sa     | Hallandale Beach (City)               | 35           | 66.7%      | 13             | 116.7%     | \$349,500    | 11.0%      | \$758,640    | 44.1%      |
| Hollywood (City) 399 51.1% 98 100.0% \$395,000 19.7% \$512,079 24.3% Lauderdale Lakes (City) 24 0.0% 4 33.3% \$290,000 13.7% \$288,059 17.0% Lauderdale-by-the-Sea (Town) 13 -31.6% 4 -66.7% \$765,000 19.5% \$1,082,067 18.8% Lauderhill (City) 62 5.1% 13 18.2% \$333,250 23.8% \$324,628 19.4% Lazy Lake (Village) 0 N/A 0 N/A (No Sales) N/A (No Sales) N/A (No Sales) N/A (No Sales) N/A (Lighthouse Point (City) 76 43.4% 40 42.9% \$1,110,000 48.5% \$1,381,988 22.6% Margate (City) 133 51.1% 11 -15.4% \$342,000 11.4% \$329,024 8.6% Miramar (City) 241 8.1% 26 -7.1% \$420,000 12.0% \$443,657 10.6% North Lauderdale (City) 64 23.1% 9 12.5% \$292,750 19.2% \$279,795 17.2% Qakland Park (City) 124 29.2% 29 16.0% \$350,000 9.0% \$369,177 10.2% Pembroke Park (Town) 2 100.0% 0 N/A \$267,450 7.0% \$267,450 7.0% Pembroke Park (Town) 2 100.0% 0 N/A \$267,450 7.0% \$267,450 7.0% Pembroke Pines (City) 221 1.3% 39 8.3% \$490,000 14.4% \$480,333 19.0% Plantation (City) 223 17.4% 72 35.8% \$352,500 23.9% \$555,705 37.7% Roosevelt Gardens (CDP) 7 250.0% 0 -100.0% \$275,000 14.4% \$480,333 19.0% Sea Ranch Lakes (Village) 2 0.0% 2 0.0% \$1,600,000 -36.8% \$800,000 -68.4% Southwest Ranches (Town) 38 46.2% 13 85.7% \$970,000 -17.4% \$288,393 54.2% Washington Park (CDP) 6 0.0% 3 N/A \$190,000 -17.4% \$218,333 -6.6% West Park (City) 199 32.7% 27 35.0% \$279,900 8.3% \$300,201 10.7% Washington Park (CDP) 6 0.0% 3 N/A \$190,000 -17.4% \$218,333 -6.6% West Park (City) 34 17.2% 2 -71.4% \$295,000 21.6% \$288,003 19.1% Weston (City) 203 28.5% 39 85.7% \$605,000 8.0% \$697,197 9.2%                                                                                                                                                                                                                                                                                                                                                                                                                                                                                                               | Hillsboro Beach (Town)                | 4            | N/A        | 3              | N/A        | \$21,492,500 | N/A        | \$19,446,250 | N/A        |
| Lauderdale Lakes (City)         24         0.0%         4         33.3%         \$290,000         13.7%         \$288,059         17.0%           Lauderdale-by-the-Sea (Town)         13         -31.6%         4         -66.7%         \$765,000         19.5%         \$1,082,067         18.8%           Lauderhill (City)         62         5.1%         13         18.2%         \$333,250         23.8%         \$324,628         19.4%           Lazy Lake (Village)         0         N/A         0         N/A         (No Sales)         N/A         (No Sales)         N/A           Lighthouse Point (City)         76         43.4%         40         42.9%         \$1,110,000         48.5%         \$1,381,988         22.6%           Margate (City)         133         51.1%         11         -15.4%         \$342,000         11.4%         \$329,024         8.6%           Miramar (City)         241         8.1%         26         -7.1%         \$420,000         12.0%         \$443,657         10.6%           North Lauderdale (City)         64         23.1%         9         12.5%         \$292,750         19.2%         \$279,795         17.2%           Oakland Park (City)         124         29.2%         29                                                                                                                                                                                                                                                                                                                                                                                                                                                                                                                                                                                                                                                                                                                                                                                                                                                                                | Hillsboro Pines (CDP)                 | 2            | N/A        | 1              | N/A        | \$402,500    | N/A        | \$402,500    | N/A        |
| Lauderdale-by-the-Sea (Town)         13         -31.6%         4         -66.7%         \$765,000         19.5%         \$1,082,067         18.8%           Lauderhill (City)         62         5.1%         13         18.2%         \$333,250         23.8%         \$324,628         19.4%           Lazy Lake (Village)         0         N/A         0         N/A         (No Sales)         N/A         (No Sales)         N/A           Lighthouse Point (City)         76         43.4%         40         42.9%         \$1,110,000         48.5%         \$1,381,988         22.6%           Margate (City)         133         51.1%         11         -15.4%         \$342,000         11.4%         \$329,024         8.6%           Miramar (City)         241         8.1%         26         -7.1%         \$420,000         12.0%         \$443,657         10.6%           North Lauderdale (City)         64         23.1%         9         12.5%         \$292,750         19.2%         \$279,795         17.2%           Oakland Park (City)         164         29.2%         29         16.0%         \$350,000         9.0%         \$369,177         10.2%           Parkland (City)         160         41.6%         38         9                                                                                                                                                                                                                                                                                                                                                                                                                                                                                                                                                                                                                                                                                                                                                                                                                                                                            | Hollywood (City)                      | 399          | 51.1%      | 98             | 100.0%     | \$395,000    | 19.7%      | \$512,079    | 24.3%      |
| Lauderhill (City)         62         5.1%         13         18.2%         \$333,250         23.8%         \$324,628         19.4%           Lazy Lake (Village)         0         N/A         0         N/A         (No Sales)         N/A         (No Sales)         N/A           Lighthouse Point (City)         76         43.4%         40         42.9%         \$1,110,000         48.5%         \$1,381,988         22.6%           Margate (City)         133         51.1%         11         -15.4%         \$342,000         11.4%         \$329,024         8.6%           Miramar (City)         241         8.1%         26         -7.1%         \$420,000         12.0%         \$443,657         10.6%           North Lauderdale (City)         64         23.1%         9         12.5%         \$292,750         19.2%         \$279,795         17.2%           Oakland Park (City)         160         41.6%         38         90.0%         \$350,000         9.0%         \$369,177         10.2%           Parkland (City)         160         41.6%         38         90.0%         \$785,000         22.7%         \$861,791         29.2%           Pembroke Park (Town)         2         100.0%         0         N/A                                                                                                                                                                                                                                                                                                                                                                                                                                                                                                                                                                                                                                                                                                                                                                                                                                                                                      | Lauderdale Lakes (City)               | 24           | 0.0%       | 4              | 33.3%      | \$290,000    | 13.7%      | \$288,059    | 17.0%      |
| Lazy Lake (Viliage)         0         N/A         0         N/A         (No Sales)         N/A         (No Sales)         N/A           Lighthouse Point (City)         76         43.4%         40         42.9%         \$1,110,000         48.5%         \$1,381,988         22.6%           Margate (City)         133         51.1%         11         -15.4%         \$342,000         11.4%         \$329,024         8.6%           Miramar (City)         241         8.1%         26         -7.1%         \$420,000         12.0%         \$443,657         10.6%           North Lauderdale (City)         64         23.1%         9         12.5%         \$292,750         19.2%         \$279,795         17.2%           Oakland Park (City)         160         41.6%         38         90.0%         \$350,000         9.0%         \$369,177         10.2%           Pembroke Park (Town)         2         100.0%         0         N/A         \$267,450         7.0%         \$267,450         7.0%         \$267,450         7.0%         \$267,450         7.0%         \$267,450         7.0%         \$267,450         7.0%         \$267,450         7.0%         \$267,450         7.0%         \$267,450         7.0%         \$267,450         7.0% <td>Lauderdale-by-the-Sea (Town)</td> <td>13</td> <td>-31.6%</td> <td>4</td> <td>-66.7%</td> <td>\$765,000</td> <td>19.5%</td> <td>\$1,082,067</td> <td>18.8%</td>                                                                                                                                                                                                                                                                                                                                                                                                                                                                                                                                                                                                                                                                                       | Lauderdale-by-the-Sea (Town)          | 13           | -31.6%     | 4              | -66.7%     | \$765,000    | 19.5%      | \$1,082,067  | 18.8%      |
| Lighthouse Point (City)         76         43.4%         40         42.9%         \$1,110,000         48.5%         \$1,381,988         22.6%           Margate (City)         133         51.1%         11         -15.4%         3342,000         11.4%         \$329,024         8.6%           Miramar (City)         241         8.1%         26         -7.1%         \$420,000         12.0%         \$443,657         10.6%           North Lauderdale (City)         64         23.1%         9         12.5%         \$292,750         19.2%         \$279,795         17.2%           Oakland Park (City)         124         29.2%         29         16.0%         \$350,000         9.0%         \$369,177         10.2%           Parkland (City)         160         41.6%         38         90.0%         \$785,000         22.7%         \$861,791         29.2%           Pembroke Park (Town)         2         100.0%         0         N/A         \$267,450         7.0%         2267,450         7.0%         2267,450         7.0%         2267,450         7.0%         2267,450         7.0%         2267,450         7.0%         2267,450         7.0%         2267,450         7.0%         2267,450         7.0%         2267,450         7.0%<                                                                                                                                                                                                                                                                                                                                                                                                                                                                                                                                                                                                                                                                                                                                                                                                                                                              | Lauderhill (City)                     | 62           | 5.1%       | 13             | 18.2%      | \$333,250    | 23.8%      | \$324,628    | 19.4%      |
| Margate (City)         133         51.1%         11         -15.4%         \$342,000         11.4%         \$329,024         8.6%           Miramar (City)         241         8.1%         26         -7.1%         \$420,000         12.0%         \$443,657         10.6%           North Lauderdale (City)         64         23.1%         9         12.5%         \$292,750         19.2%         \$279,795         17.2%           Oakland Park (City)         124         29.2%         29         16.0%         \$350,000         9.0%         \$369,177         10.2%           Parkland (City)         160         41.6%         38         90.0%         \$785,000         22.7%         \$861,791         29.2%           Pembroke Park (Town)         2         100.0%         0         N/A         \$267,450         7.0%         \$267,450         7.0%         \$267,450         7.0%         \$267,450         7.0%         \$267,450         7.0%         \$267,450         7.0%         \$267,450         7.0%         \$267,450         7.0%         \$267,450         7.0%         \$267,450         7.0%         \$267,450         7.0%         \$267,450         7.0%         \$267,450         7.0%         \$267,450         7.0%         \$267,450         7.0%                                                                                                                                                                                                                                                                                                                                                                                                                                                                                                                                                                                                                                                                                                                                                                                                                                                  | Lazy Lake (Village)                   | 0            | N/A        | 0              | N/A        | (No Sales)   | N/A        | (No Sales)   | N/A        |
| Miramar (City)         241         8.1%         26         -7.1%         \$420,000         12.0%         \$443,657         10.6%           North Lauderdale (City)         64         23.1%         9         12.5%         \$292,750         19.2%         \$279,795         17.2%           Oakland Park (City)         124         29.2%         29         16.0%         \$350,000         9.0%         \$369,177         10.2%           Parkland (City)         160         41.6%         38         90.0%         \$785,000         22.7%         \$861,791         29.2%           Pembroke Park (Town)         2         100.0%         0         N/A         \$267,450         7.0%         \$267,450         7.0%         \$267,450         7.0%         \$267,450         7.0%         \$267,450         7.0%         \$267,450         7.0%         \$267,450         7.0%         \$267,450         7.0%         \$267,450         7.0%         \$267,450         7.0%         \$267,450         7.0%         \$267,450         7.0%         \$267,450         7.0%         \$267,450         7.0%         \$267,450         7.0%         \$267,450         7.0%         \$267,450         7.0%         \$283,333         19.0%         \$288,033         19.0%         \$288,033         19.0% </td <td>Lighthouse Point (City)</td> <td>76</td> <td>43.4%</td> <td>40</td> <td>42.9%</td> <td>\$1,110,000</td> <td>48.5%</td> <td>\$1,381,988</td> <td>22.6%</td>                                                                                                                                                                                                                                                                                                                                                                                                                                                                                                                                                                                                                                                            | Lighthouse Point (City)               | 76           | 43.4%      | 40             | 42.9%      | \$1,110,000  | 48.5%      | \$1,381,988  | 22.6%      |
| North Lauderdale (City)         64         23.1%         9         12.5%         \$292,750         19.2%         \$279,795         17.2%           Oakland Park (City)         124         29.2%         29         16.0%         \$350,000         9.0%         \$369,177         10.2%           Parkland (City)         160         41.6%         38         90.0%         \$785,000         22.7%         \$861,791         29.2%           Pembroke Park (Town)         2         100.0%         0         N/A         \$267,450         7.0%         \$267,450         7.0%         \$267,450         7.0%         \$267,450         7.0%         \$267,450         7.0%         \$267,450         7.0%         \$267,450         7.0%         \$267,450         7.0%         \$267,450         7.0%         \$267,450         7.0%         \$267,450         7.0%         \$267,450         7.0%         \$267,450         7.0%         \$267,450         7.0%         \$267,450         7.0%         \$267,450         7.0%         \$267,450         7.0%         \$267,450         7.0%         \$267,450         7.0%         \$267,450         7.0%         \$267,450         7.0%         \$267,450         7.0%         \$267,450         7.0%         \$267,450         7.0%         \$265,480         33 </td <td>Margate (City)</td> <td>133</td> <td>51.1%</td> <td>11</td> <td>-15.4%</td> <td>\$342,000</td> <td>11.4%</td> <td>\$329,024</td> <td>8.6%</td>                                                                                                                                                                                                                                                                                                                                                                                                                                                                                                                                                                                                                                                             | Margate (City)                        | 133          | 51.1%      | 11             | -15.4%     | \$342,000    | 11.4%      | \$329,024    | 8.6%       |
| Oakland Park (City)         124         29.2%         29         16.0%         \$350,000         9.0%         \$369,177         10.2%           Parkland (City)         160         41.6%         38         90.0%         \$785,000         22.7%         \$861,791         29.2%           Pembroke Park (Town)         2         100.0%         0         N/A         \$267,450         7.0%         \$267,450         7.0%         \$267,450         7.0%         \$267,450         7.0%         \$267,450         7.0%         \$267,450         7.0%         \$267,450         7.0%         \$267,450         7.0%         \$267,450         7.0%         \$267,450         7.0%         \$267,450         7.0%         \$267,450         7.0%         \$267,450         7.0%         \$267,450         7.0%         \$267,450         7.0%         \$267,450         7.0%         \$267,450         7.0%         \$267,450         7.0%         \$267,450         7.0%         \$267,450         7.0%         \$267,450         7.0%         \$267,450         7.0%         \$267,450         7.0%         \$267,450         7.0%         \$267,450         7.0%         \$267,450         7.0%         \$267,450         7.0%         \$267,450         9.0%         9.0%         \$275,000         \$20.1%         \$288,393<                                                                                                                                                                                                                                                                                                                                                                                                                                                                                                                                                                                                                                                                                                                                                                                                       | Miramar (City)                        | 241          | 8.1%       | 26             | -7.1%      | \$420,000    | 12.0%      | \$443,657    | 10.6%      |
| Parkland (City)         160         41.6%         38         90.0%         \$785,000         22.7%         \$861,791         29.2%           Pembroke Park (Town)         2         100.0%         0         N/A         \$267,450         7.0%         \$267,450         7.0%           Pembroke Pines (City)         271         0.7%         22         -31.3%         \$450,000         14.4%         \$480,333         19.0%           Plantation (City)         216         13.7%         39         8.3%         \$490,000         16.5%         \$563,830         13.5%           Pompano Beach (City)         223         17.4%         72         35.8%         \$352,500         23.9%         \$565,705         37.7%           Roosevelt Gardens (CDP)         7         250.0%         0         -100.0%         \$275,000         20.1%         \$288,393         54.2%           Sea Ranch Lakes (Village)         2         0.0%         2         0.0%         \$1,600,000         -36.8%         \$800,000         -68.4%           Sunrise (City)         183         38.6%         18         38.5%         \$360,000         8.8%         \$351,631         7.4%           Tamarac (City)         199         32.7%         27         35.0%<                                                                                                                                                                                                                                                                                                                                                                                                                                                                                                                                                                                                                                                                                                                                                                                                                                                                          | North Lauderdale (City)               | 64           | 23.1%      | 9              | 12.5%      | \$292,750    | 19.2%      | \$279,795    | 17.2%      |
| Pembroke Park (Town)         2         100.0%         0         N/A         \$267,450         7.0%         \$267,450         7.0%           Pembroke Pines (City)         271         0.7%         22         -31.3%         \$450,000         14.4%         \$480,333         19.0%           Plantation (City)         216         13.7%         39         8.3%         \$490,000         16.5%         \$563,830         13.5%           Pompano Beach (City)         223         17.4%         72         35.8%         \$352,500         23.9%         \$565,705         37.7%           Roosevelt Gardens (CDP)         7         250.0%         0         -100.0%         \$275,000         20.1%         \$288,393         54.2%           Sea Ranch Lakes (Village)         2         0.0%         2         0.0%         \$1,600,000         -36.8%         \$800,000         -68.4%           Southwest Ranches (Town)         38         46.2%         13         85.7%         \$970,000         -0.5%         \$1,201,395         11.7%           Sunrise (City)         183         38.6%         18         38.5%         \$360,000         8.8%         \$351,631         7.4%           Tamarac (City)         199         32.7%         27                                                                                                                                                                                                                                                                                                                                                                                                                                                                                                                                                                                                                                                                                                                                                                                                                                                                               | Oakland Park (City)                   | 124          | 29.2%      | 29             | 16.0%      | \$350,000    | 9.0%       | \$369,177    | 10.2%      |
| Pembroke Pines (City)         271         0.7%         22         -31.3%         \$450,000         14.4%         \$480,333         19.0%           Plantation (City)         216         13.7%         39         8.3%         \$490,000         16.5%         \$563,830         13.5%           Pompano Beach (City)         223         17.4%         72         35.8%         \$352,500         23.9%         \$565,705         37.7%           Roosevelt Gardens (CDP)         7         250.0%         0         -100.0%         \$275,000         20.1%         \$288,393         54.2%           Sea Ranch Lakes (Village)         2         0.0%         2         0.0%         \$1,600,000         -36.8%         \$800,000         -68.4%           Southwest Ranches (Town)         38         46.2%         13         85.7%         \$970,000         -0.5%         \$1,201,395         11.7%           Sunrise (City)         183         38.6%         18         38.5%         \$360,000         8.8%         \$351,631         7.4%           Tamarac (City)         199         32.7%         27         35.0%         \$279,900         8.3%         \$300,201         10.7%           Washington Park (CDP)         6         0.0%         3                                                                                                                                                                                                                                                                                                                                                                                                                                                                                                                                                                                                                                                                                                                                                                                                                                                                             | Parkland (City)                       | 160          | 41.6%      | 38             | 90.0%      | \$785,000    | 22.7%      | \$861,791    | 29.2%      |
| Plantation (City)         216         13.7%         39         8.3%         \$490,000         16.5%         \$563,830         13.5%           Pompano Beach (City)         223         17.4%         72         35.8%         \$352,500         23.9%         \$565,705         37.7%           Roosevelt Gardens (CDP)         7         250.0%         0         -100.0%         \$275,000         20.1%         \$288,393         54.2%           Sea Ranch Lakes (Village)         2         0.0%         2         0.0%         \$1,600,000         -36.8%         \$800,000         -68.4%           Southwest Ranches (Town)         38         46.2%         13         85.7%         \$970,000         -0.5%         \$1,201,395         11.7%           Sunrise (City)         183         38.6%         18         38.5%         \$360,000         8.8%         \$351,631         7.4%           Tamarac (City)         199         32.7%         27         35.0%         \$279,900         8.3%         \$300,201         10.7%           Washington Park (CDP)         6         0.0%         3         N/A         \$190,000         -17.4%         \$218,333         -6.6%           West Park (City)         34         17.2%         2         -7                                                                                                                                                                                                                                                                                                                                                                                                                                                                                                                                                                                                                                                                                                                                                                                                                                                                          | Pembroke Park (Town)                  | 2            | 100.0%     | 0              | N/A        | \$267,450    | 7.0%       | \$267,450    | 7.0%       |
| Pompano Beach (City)         223         17.4%         72         35.8%         \$352,500         23.9%         \$565,705         37.7%           Roosevelt Gardens (CDP)         7         250.0%         0         -100.0%         \$275,000         20.1%         \$288,393         54.2%           Sea Ranch Lakes (Village)         2         0.0%         2         0.0%         \$1,600,000         -36.8%         \$800,000         -68.4%           Southwest Ranches (Town)         38         46.2%         13         85.7%         \$970,000         -0.5%         \$1,201,395         11.7%           Sunrise (City)         183         38.6%         18         38.5%         \$360,000         8.8%         \$351,631         7.4%           Tamarac (City)         199         32.7%         27         35.0%         \$279,900         8.3%         \$300,201         10.7%           Washington Park (CDP)         6         0.0%         3         N/A         \$190,000         -17.4%         \$218,333         -6.6%           West Park (City)         34         17.2%         2         -71.4%         \$295,000         21.6%         \$288,003         19.1%           Weston (City)         203         28.5%         39         85.7                                                                                                                                                                                                                                                                                                                                                                                                                                                                                                                                                                                                                                                                                                                                                                                                                                                                          | Pembroke Pines (City)                 | 271          | 0.7%       | 22             | -31.3%     | \$450,000    | 14.4%      | \$480,333    | 19.0%      |
| Roosevelt Gardens (CDP)         7         250.0%         0         -100.0%         \$275,000         20.1%         \$288,393         54.2%           Sea Ranch Lakes (Village)         2         0.0%         2         0.0%         \$1,600,000         -36.8%         \$800,000         -68.4%           Southwest Ranches (Town)         38         46.2%         13         85.7%         \$970,000         -0.5%         \$1,201,395         11.7%           Sunrise (City)         183         38.6%         18         38.5%         \$360,000         8.8%         \$351,631         7.4%           Tamarac (City)         199         32.7%         27         35.0%         \$279,900         8.3%         \$300,201         10.7%           Washington Park (CDP)         6         0.0%         3         N/A         \$190,000         -17.4%         \$218,333         -6.6%           West Park (City)         34         17.2%         2         -71.4%         \$295,000         21.6%         \$288,003         19.1%           Weston (City)         203         28.5%         39         85.7%         \$605,000         8.0%         \$697,197         9.2%                                                                                                                                                                                                                                                                                                                                                                                                                                                                                                                                                                                                                                                                                                                                                                                                                                                                                                                                                             | Plantation (City)                     | 216          | 13.7%      | 39             | 8.3%       | \$490,000    | 16.5%      | \$563,830    | 13.5%      |
| Sea Ranch Lakes (Village)       2       0.0%       2       0.0%       \$1,600,000       -36.8%       \$800,000       -68.4%         Southwest Ranches (Town)       38       46.2%       13       85.7%       \$970,000       -0.5%       \$1,201,395       11.7%         Sunrise (City)       183       38.6%       18       38.5%       \$360,000       8.8%       \$351,631       7.4%         Tamarac (City)       199       32.7%       27       35.0%       \$279,900       8.3%       \$300,201       10.7%         Washington Park (CDP)       6       0.0%       3       N/A       \$190,000       -17.4%       \$218,333       -6.6%         West Park (City)       34       17.2%       2       -71.4%       \$295,000       21.6%       \$288,003       19.1%         Weston (City)       203       28.5%       39       85.7%       \$605,000       8.0%       \$697,197       9.2%                                                                                                                                                                                                                                                                                                                                                                                                                                                                                                                                                                                                                                                                                                                                                                                                                                                                                                                                                                                                                                                                                                                                                                                                                                              | Pompano Beach (City)                  | 223          | 17.4%      | 72             | 35.8%      | \$352,500    | 23.9%      | \$565,705    | 37.7%      |
| Southwest Ranches (Town)         38         46.2%         13         85.7%         \$970,000         -0.5%         \$1,201,395         11.7%           Sunrise (City)         183         38.6%         18         38.5%         \$360,000         8.8%         \$351,631         7.4%           Tamarac (City)         199         32.7%         27         35.0%         \$279,900         8.3%         \$300,201         10.7%           Washington Park (CDP)         6         0.0%         3         N/A         \$190,000         -17.4%         \$218,333         -6.6%           West Park (City)         34         17.2%         2         -71.4%         \$295,000         21.6%         \$288,003         19.1%           Weston (City)         203         28.5%         39         85.7%         \$605,000         8.0%         \$697,197         9.2%                                                                                                                                                                                                                                                                                                                                                                                                                                                                                                                                                                                                                                                                                                                                                                                                                                                                                                                                                                                                                                                                                                                                                                                                                                                                        | Roosevelt Gardens (CDP)               | 7            | 250.0%     | 0              | -100.0%    | \$275,000    | 20.1%      | \$288,393    | 54.2%      |
| Sunrise (City)       183       38.6%       18       38.5%       \$360,000       8.8%       \$351,631       7.4%         Tamarac (City)       199       32.7%       27       35.0%       \$279,900       8.3%       \$300,201       10.7%         Washington Park (CDP)       6       0.0%       3       N/A       \$190,000       -17.4%       \$218,333       -6.6%         West Park (City)       34       17.2%       2       -71.4%       \$295,000       21.6%       \$288,003       19.1%         Weston (City)       203       28.5%       39       85.7%       \$605,000       8.0%       \$697,197       9.2%                                                                                                                                                                                                                                                                                                                                                                                                                                                                                                                                                                                                                                                                                                                                                                                                                                                                                                                                                                                                                                                                                                                                                                                                                                                                                                                                                                                                                                                                                                                       | Sea Ranch Lakes (Village)             | 2            | 0.0%       | 2              | 0.0%       | \$1,600,000  | -36.8%     | \$800,000    | -68.4%     |
| Tamarac (City)         199         32.7%         27         35.0%         \$279,900         8.3%         \$300,201         10.7%           Washington Park (CDP)         6         0.0%         3         N/A         \$190,000         -17.4%         \$218,333         -6.6%           West Park (City)         34         17.2%         2         -71.4%         \$295,000         21.6%         \$288,003         19.1%           Weston (City)         203         28.5%         39         85.7%         \$605,000         8.0%         \$697,197         9.2%                                                                                                                                                                                                                                                                                                                                                                                                                                                                                                                                                                                                                                                                                                                                                                                                                                                                                                                                                                                                                                                                                                                                                                                                                                                                                                                                                                                                                                                                                                                                                                         | Southwest Ranches (Town)              | 38           | 46.2%      | 13             | 85.7%      | \$970,000    | -0.5%      | \$1,201,395  | 11.7%      |
| Washington Park (CDP)       6       0.0%       3       N/A       \$190,000       -17.4%       \$218,333       -6.6%         West Park (City)       34       17.2%       2       -71.4%       \$295,000       21.6%       \$288,003       19.1%         Weston (City)       203       28.5%       39       85.7%       \$605,000       8.0%       \$697,197       9.2%                                                                                                                                                                                                                                                                                                                                                                                                                                                                                                                                                                                                                                                                                                                                                                                                                                                                                                                                                                                                                                                                                                                                                                                                                                                                                                                                                                                                                                                                                                                                                                                                                                                                                                                                                                        | Sunrise (City)                        | 183          | 38.6%      | 18             | 38.5%      | \$360,000    | 8.8%       | \$351,631    | 7.4%       |
| West Park (City)       34       17.2%       2       -71.4%       \$295,000       21.6%       \$288,003       19.1%         Weston (City)       203       28.5%       39       85.7%       \$605,000       8.0%       \$697,197       9.2%                                                                                                                                                                                                                                                                                                                                                                                                                                                                                                                                                                                                                                                                                                                                                                                                                                                                                                                                                                                                                                                                                                                                                                                                                                                                                                                                                                                                                                                                                                                                                                                                                                                                                                                                                                                                                                                                                                    | Tamarac (City)                        | 199          | 32.7%      | 27             | 35.0%      | \$279,900    | 8.3%       | \$300,201    | 10.7%      |
| Weston (City) 203 28.5% 39 85.7% \$605,000 8.0% \$697,197 9.2%                                                                                                                                                                                                                                                                                                                                                                                                                                                                                                                                                                                                                                                                                                                                                                                                                                                                                                                                                                                                                                                                                                                                                                                                                                                                                                                                                                                                                                                                                                                                                                                                                                                                                                                                                                                                                                                                                                                                                                                                                                                                               | Washington Park (CDP)                 | 6            | 0.0%       | 3              | N/A        | \$190,000    | -17.4%     | \$218,333    | -6.6%      |
|                                                                                                                                                                                                                                                                                                                                                                                                                                                                                                                                                                                                                                                                                                                                                                                                                                                                                                                                                                                                                                                                                                                                                                                                                                                                                                                                                                                                                                                                                                                                                                                                                                                                                                                                                                                                                                                                                                                                                                                                                                                                                                                                              | West Park (City)                      | 34           | 17.2%      | 2              | -71.4%     | \$295,000    | 21.6%      | \$288,003    | 19.1%      |
| Wilton Manors (City) 69 38.0% 20 33.3% \$545,000 15.3% \$621,875 14.7%                                                                                                                                                                                                                                                                                                                                                                                                                                                                                                                                                                                                                                                                                                                                                                                                                                                                                                                                                                                                                                                                                                                                                                                                                                                                                                                                                                                                                                                                                                                                                                                                                                                                                                                                                                                                                                                                                                                                                                                                                                                                       | Weston (City)                         | 203          | 28.5%      | 39             | 85.7%      | \$605,000    | 8.0%       | \$697,197    | 9.2%       |
|                                                                                                                                                                                                                                                                                                                                                                                                                                                                                                                                                                                                                                                                                                                                                                                                                                                                                                                                                                                                                                                                                                                                                                                                                                                                                                                                                                                                                                                                                                                                                                                                                                                                                                                                                                                                                                                                                                                                                                                                                                                                                                                                              | Wilton Manors (City)                  | 69           | 38.0%      | 20             | 33.3%      | \$545,000    | 15.3%      | \$621,875    | 14.7%      |