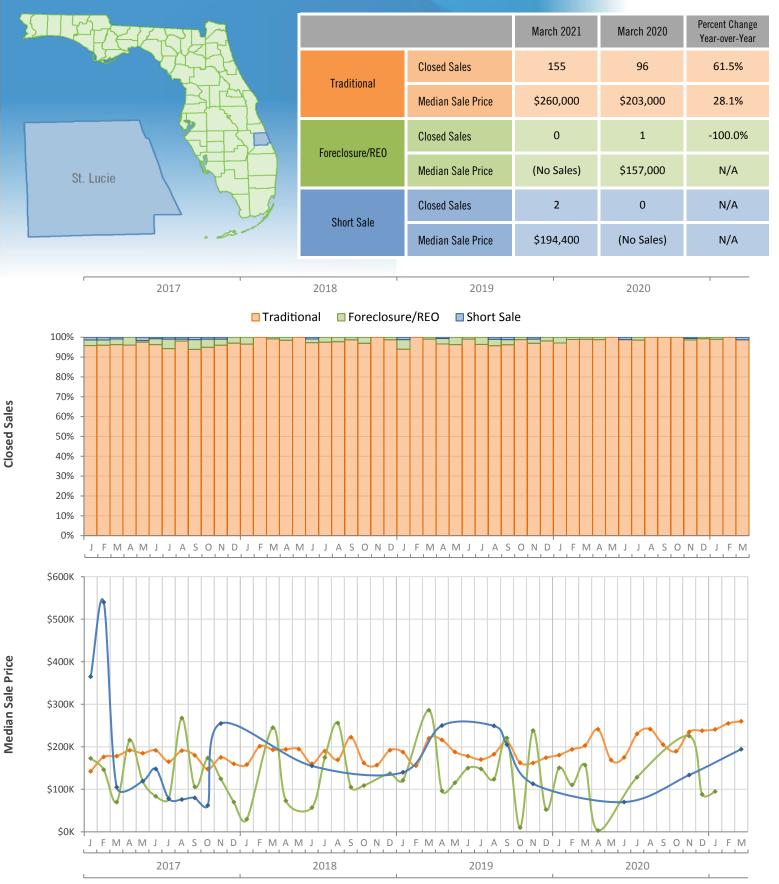

Monthly Distressed Market - March 2021 Townhouses and Condos St. Lucie County

Produced by MIAMI Association of REALTORS® with data provided by Florida's multiple listing services. Statistics for each month compiled from MLS feeds on the 15th day of the following month. Data released on Thursday, April 22, 2021. Next data release is Friday, May 21, 2021.