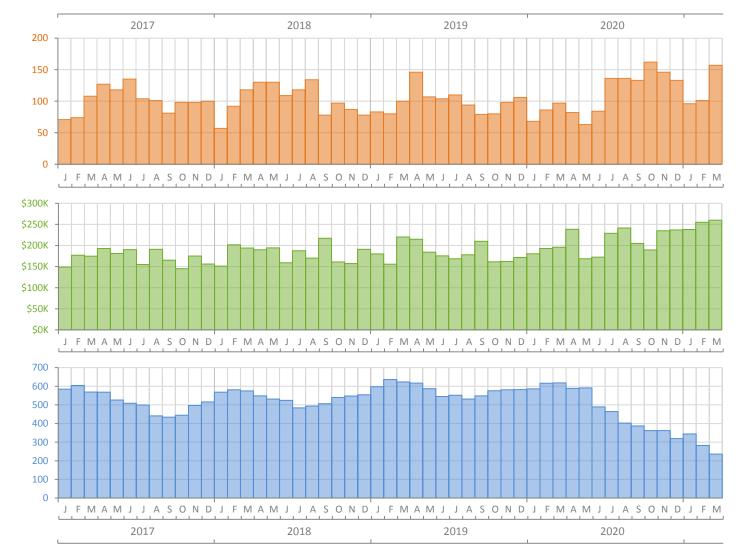

## Monthly Market Summary - March 2021 Townhouses and Condos St. Lucie County

**Closed Sales** 

**Median Sale Price** 

Inventory

|                                        | March 2021     | March 2020     | Percent Change<br>Year-over-Year |
|----------------------------------------|----------------|----------------|----------------------------------|
| Closed Sales                           | 157            | 97             | 61.9%                            |
| Paid in Cash                           | 84             | 57             | 47.4%                            |
| Median Sale Price                      | \$260,000      | \$196,000      | 32.7%                            |
| Average Sale Price                     | \$324,996      | \$245,559      | 32.3%                            |
| Dollar Volume                          | \$51.0 Million | \$23.8 Million | 114.2%                           |
| Med. Pct. of Orig. List Price Received | 97.7%          | 95.4%          | 2.4%                             |
| Median Time to Contract                | 15 Days        | 70 Days        | -78.6%                           |
| Median Time to Sale                    | 62 Days        | 92 Days        | -32.6%                           |
| New Pending Sales                      | 216            | 81             | 166.7%                           |
| New Listings                           | 198            | 130            | 52.3%                            |
| Pending Inventory                      | 378            | 130            | 190.8%                           |
| Inventory (Active Listings)            | 236            | 618            | -61.8%                           |
| Months Supply of Inventory             | 2.0            | 6.3            | -68.3%                           |