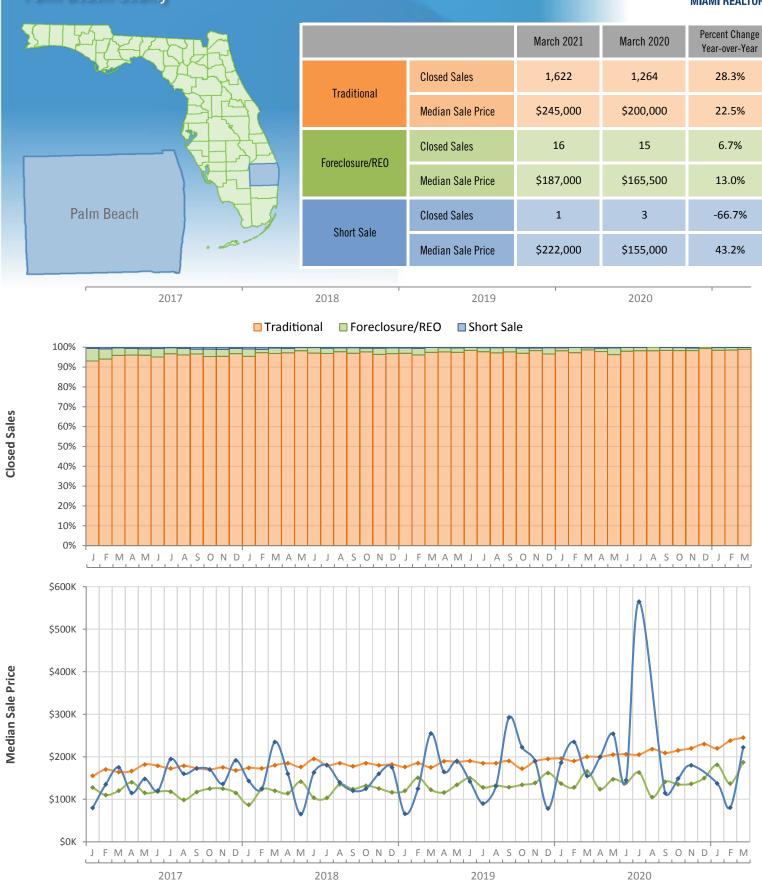

## Monthly Distressed Market - March 2021 Townhouses and Condos Palm Beach County