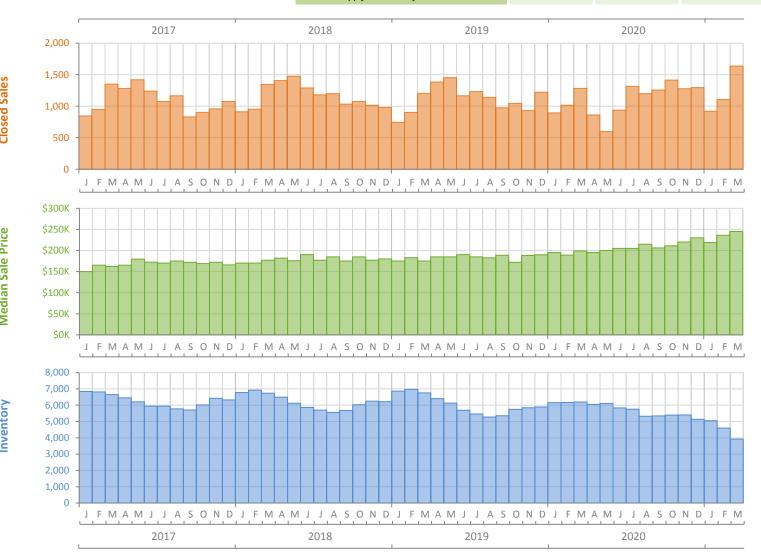

## Monthly Market Summary - March 2021 Townhouses and Condos Palm Beach County

|                                        | March 2021      | March 2020      | Percent Change<br>Year-over-Year |
|----------------------------------------|-----------------|-----------------|----------------------------------|
| Closed Sales                           | 1,639           | 1,282           | 27.8%                            |
| Paid in Cash                           | 978             | 733             | 33.4%                            |
| Median Sale Price                      | \$245,000       | \$199,000       | 23.1%                            |
| Average Sale Price                     | \$418,611       | \$355,747       | 17.7%                            |
| Dollar Volume                          | \$686.1 Million | \$456.1 Million | 50.4%                            |
| Med. Pct. of Orig. List Price Received | 95.5%           | 94.4%           | 1.2%                             |
| Median Time to Contract                | 36 Days         | 48 Days         | -25.0%                           |
| Median Time to Sale                    | 76 Days         | 89 Days         | -14.6%                           |
| New Pending Sales                      | 2,197           | 993             | 121.2%                           |
| New Listings                           | 1,921           | 1,565           | 22.7%                            |
| Pending Inventory                      | 4,182           | 1,892           | 121.0%                           |
| Inventory (Active Listings)            | 3,921           | 6,201           | -36.8%                           |
| Months Supply of Inventory             | 3.4             | 5.4             | -37.0%                           |