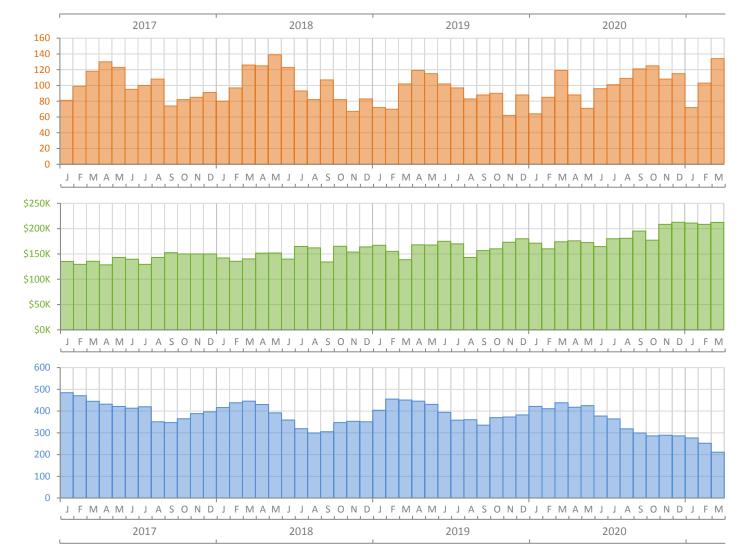

## Monthly Market Summary - March 2021 Townhouses and Condos Martin County

ont Chan

|                                        | March 2021     | March 2020     | Year-over-Year |
|----------------------------------------|----------------|----------------|----------------|
| Closed Sales                           | 134            | 119            | 12.6%          |
| Paid in Cash                           | 81             | 78             | 3.8%           |
| Median Sale Price                      | \$212,250      | \$174,000      | 22.0%          |
| Average Sale Price                     | \$302,813      | \$255,545      | 18.5%          |
| Dollar Volume                          | \$40.6 Million | \$30.4 Million | 33.4%          |
| Med. Pct. of Orig. List Price Received | 94.9%          | 94.6%          | 0.3%           |
| Median Time to Contract                | 32 Days        | 39 Days        | -17.9%         |
| Median Time to Sale                    | 72 Days        | 77 Days        | -6.5%          |
| New Pending Sales                      | 174            | 89             | 95.5%          |
| New Listings                           | 151            | 145            | 4.1%           |
| Pending Inventory                      | 306            | 145            | 111.0%         |
| Inventory (Active Listings)            | 211            | 438            | -51.8%         |
| Months Supply of Inventory             | 2.0            | 4.7            | -57.4%         |