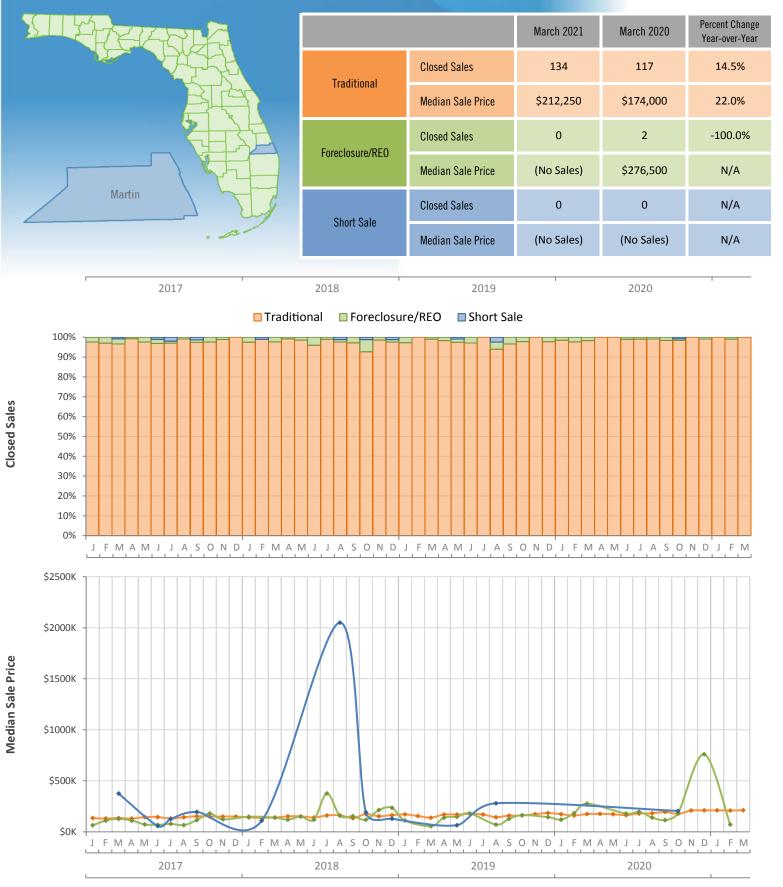

Monthly Distressed Market - March 2021 Townhouses and Condos Martin County

Produced by MIAMI Association of REALTORS® with data provided by Florida's multiple listing services. Statistics for each month compiled from MLS feeds on the 15th day of the following month. Data released on Thursday, April 22, 2021. Next data release is Friday, May 21, 2021.