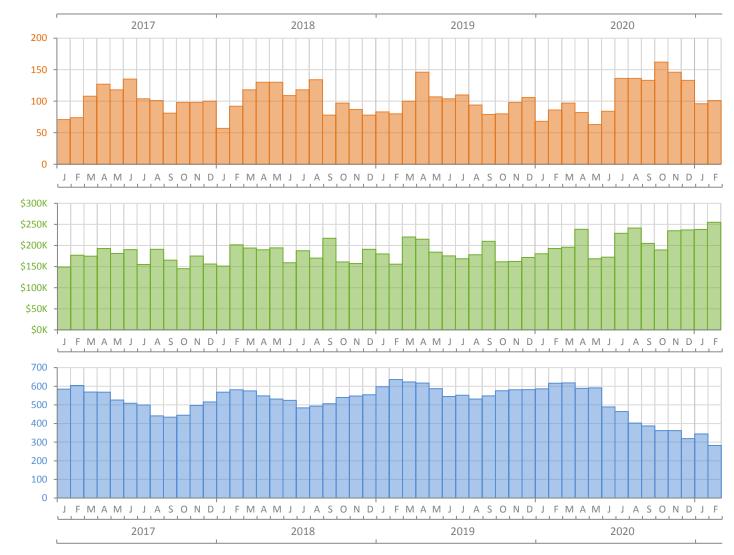

Monthly Market Summary - February 2021 Townhouses and Condos St. Lucie County

|                                        | February 2021  | February 2020  | Year-over-Year |
|----------------------------------------|----------------|----------------|----------------|
| Closed Sales                           | 101            | 86             | 17.4%          |
| Paid in Cash                           | 66             | 45             | 46.7%          |
| Median Sale Price                      | \$255,000      | \$193,000      | 32.1%          |
| Average Sale Price                     | \$286,694      | \$254,206      | 12.8%          |
| Dollar Volume                          | \$29.0 Million | \$21.9 Million | 32.5%          |
| Med. Pct. of Orig. List Price Received | 96.1%          | 94.1%          | 2.1%           |
| Median Time to Contract                | 46 Days        | 68 Days        | -32.4%         |
| Median Time to Sale                    | 77 Days        | 97 Days        | -20.6%         |
| New Pending Sales                      | 183            | 106            | 72.6%          |
| New Listings                           | 150            | 150            | 0.0%           |
| Pending Inventory                      | 307            | 156            | 96.8%          |
| Inventory (Active Listings)            | 282            | 616            | -54.2%         |
| Months Supply of Inventory             | 2.5            | 6.3            | -60.3%         |

Produced by MIAMI Association of REALTORS® with data provided by Florida's multiple listing services. Statistics for each month compiled from MLS feeds on the 15th day of the following month. Data released on Monday, March 22, 2021. Next data release is Thursday, April 22, 2021.