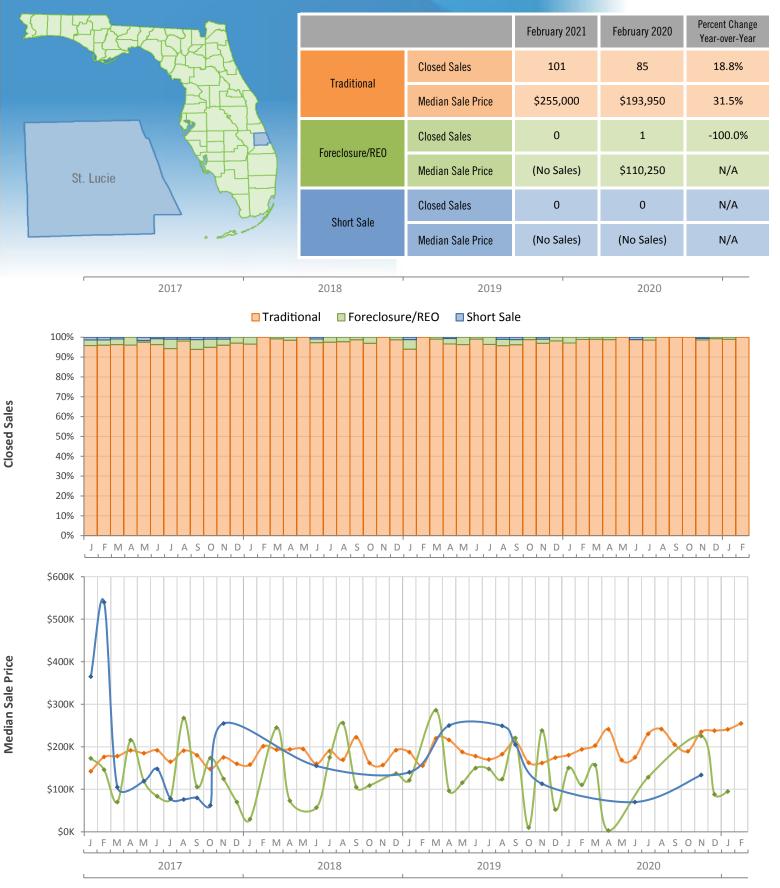

Monthly Distressed Market - February 2021 Townhouses and Condos St. Lucie County

Produced by MIAMI Association of REALTORS® with data provided by Florida's multiple listing services. Statistics for each month compiled from MLS feeds on the 15th day of the following month. Data released on Monday, March 22, 2021. Next data release is Thursday, April 22, 2021.