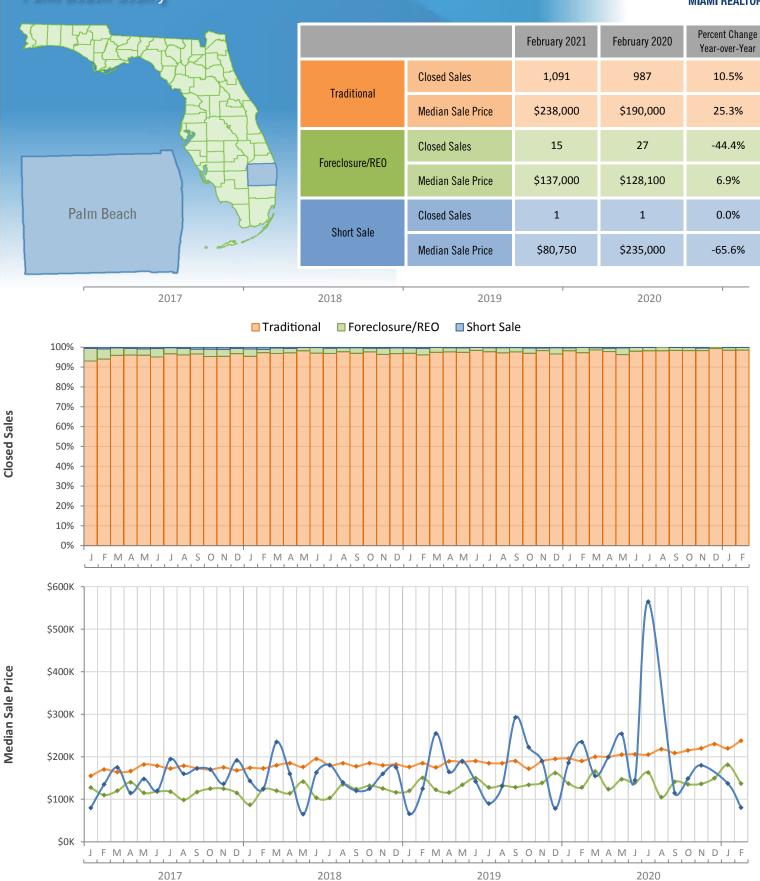

## Monthly Distressed Market - February 2021 Townhouses and Condos Palm Beach County