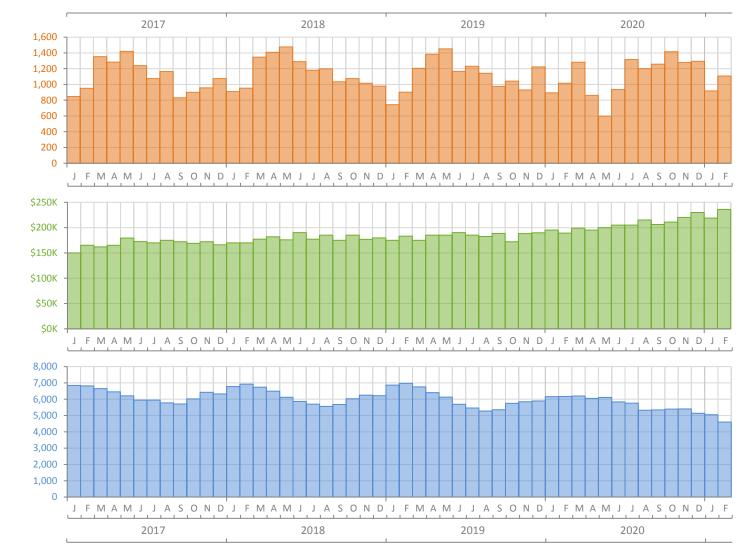

## Monthly Market Summary - February 2021 Townhouses and Condos Palm Beach County

**Median Sale Price** 

|                                        | February 2021   | February 2020   | Percent Change<br>Year-over-Year |
|----------------------------------------|-----------------|-----------------|----------------------------------|
| Closed Sales                           | 1,107           | 1,015           | 9.1%                             |
| Paid in Cash                           | 645             | 634             | 1.7%                             |
| Median Sale Price                      | \$236,000       | \$189,000       | 24.9%                            |
| Average Sale Price                     | \$435,929       | \$332,494       | 31.1%                            |
| Dollar Volume                          | \$482.6 Million | \$337.5 Million | 43.0%                            |
| Med. Pct. of Orig. List Price Received | 95.3%           | 93.7%           | 1.7%                             |
| Median Time to Contract                | 40 Days         | 59 Days         | -32.2%                           |
| Median Time to Sale                    | 82 Days         | 97 Days         | -15.5%                           |
| New Pending Sales                      | 1,841           | 1,563           | 17.8%                            |
| New Listings                           | 1,788           | 1,838           | -2.7%                            |
| Pending Inventory                      | 3,595           | 2,409           | 49.2%                            |
| Inventory (Active Listings)            | 4,600           | 6,170           | -25.4%                           |
| Months Supply of Inventory             | 4.1             | 5.4             | -24.1%                           |