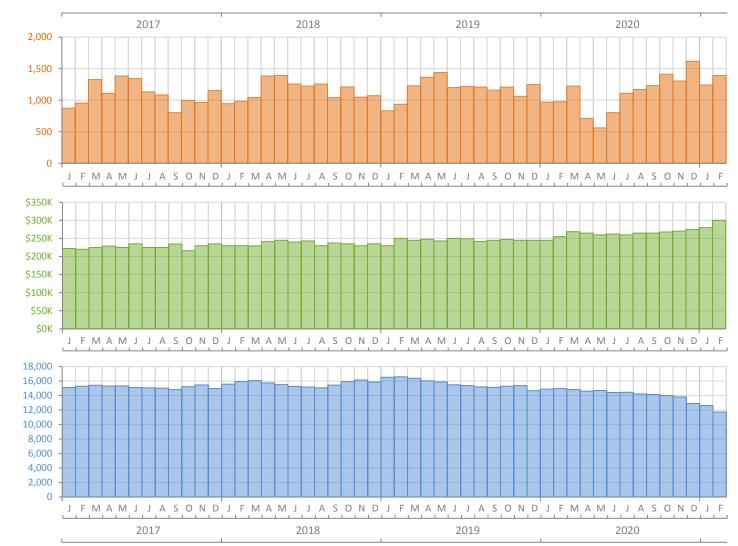

## Monthly Market Summary - February 2021 Townhouses and Condos Miami-Dade County

**Closed Sales** 

**Median Sale Price** 

Inventory

|                                        | February 2021   | February 2020   | Percent Change<br>Year-over-Year |
|----------------------------------------|-----------------|-----------------|----------------------------------|
| Closed Sales                           | 1,392           | 978             | 42.3%                            |
| Paid in Cash                           | 666             | 504             | 32.1%                            |
| Median Sale Price                      | \$300,000       | \$255,000       | 17.6%                            |
| Average Sale Price                     | \$617,292       | \$380,764       | 62.1%                            |
| Dollar Volume                          | \$859.3 Million | \$372.4 Million | 130.7%                           |
| Med. Pct. of Orig. List Price Received | 94.3%           | 94.0%           | 0.3%                             |
| Median Time to Contract                | 60 Days         | 85 Days         | -29.4%                           |
| Median Time to Sale                    | 104 Days        | 127 Days        | -18.1%                           |
| New Pending Sales                      | 2,480           | 1,528           | 62.3%                            |
| New Listings                           | 2,454           | 2,268           | 8.2%                             |
| Pending Inventory                      | 3,866           | 2,499           | 54.7%                            |
| Inventory (Active Listings)            | 11,735          | 14,960          | -21.6%                           |
| Months Supply of Inventory             | 10.2            | 12.6            | -19.0%                           |