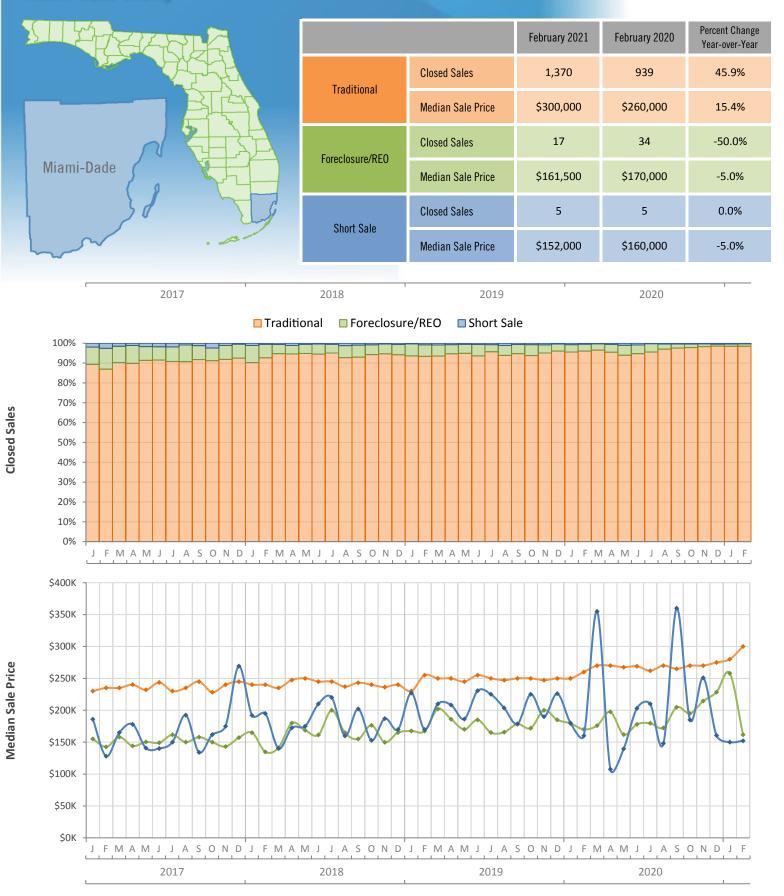

## Monthly Distressed Market - February 2021 Townhouses and Condos Miami-Dade County

Produced by MIAMI Association of REALTORS® with data provided by Florida's multiple listing services. Statistics for each month compiled from MLS feeds on the 15th day of the following month. Data released on Monday, March 22, 2021. Next data release is Thursday, April 22, 2021.