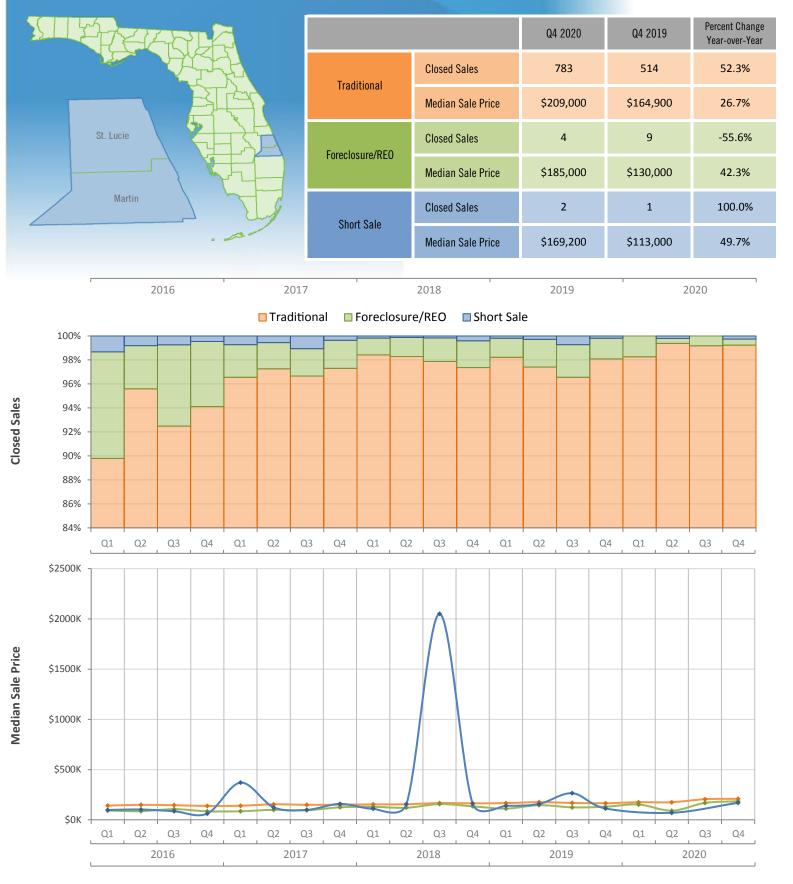

Quarterly Distressed Market - Q4 2020 Townhouses and Condos Port St. Lucie MSA

Produced by MIAMI Association of REALTORS® with data provided by Florida's multiple listing services. Statistics for each month compiled from MLS feeds on the 15th day of the following month. Data released on Thursday, February 11, 2021. Next data release is Tuesday, May 11, 2021.