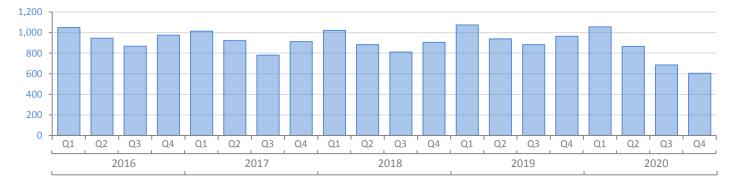

Quarterly Market Summary - Q4 2020 Townhouses and Condos Port St. Lucie MSA

2020

Q3

Q3

Q4

Q4

Percent Char

|                                        | Q4 2020         | Q4 2019         | Year-over-Year |
|----------------------------------------|-----------------|-----------------|----------------|
| Closed Sales                           | 789             | 524             | 50.6%          |
| Paid in Cash                           | 378             | 285             | 32.6%          |
| Median Sale Price                      | \$209,000       | \$163,000       | 28.2%          |
| Average Sale Price                     | \$250,119       | \$203,957       | 22.6%          |
| Dollar Volume                          | \$197.3 Million | \$106.9 Million | 84.7%          |
| Med. Pct. of Orig. List Price Received | 96.0%           | 94.9%           | 1.2%           |
| Median Time to Contract                | 34 Days         | 45 Days         | -24.4%         |
| Median Time to Sale                    | 77 Days         | 79 Days         | -2.5%          |
| New Pending Sales                      | 738             | 517             | 42.7%          |
| New Listings                           | 705             | 731             | -3.6%          |
| Pending Inventory                      | 333             | 192             | 73.4%          |
| Inventory (Active Listings)            | 605             | 964             | -37.2%         |
| Months Supply of Inventory             | 2.9             | 5.1             | -43.1%         |

2016 2017 2018 2019 1,000 800 600 400 200 0 Q1 Q2 Q3 Q4 Q1 Q2 Q3 Q4 Q1 Q2 Q3 Q4 Q1 Q2 Q3 Q4 Q1 Q2 \$250K \$200K \$150K \$100K \$50K \$0K Q1 Q2 Q3 Q4 Q1 Q2 Q3 Q4 Q1 Q2 Q3 Q4 Q1 Q2 Q3 Q4 Q1 Q2

Produced by MIAMI Association of REALTORS® with data provided by Florida's multiple listing services. Statistics for each month compiled from MLS feeds on the 15th day of the following month. Data released on Thursday, February 11, 2021. Next data release is Tuesday, May 11, 2021.